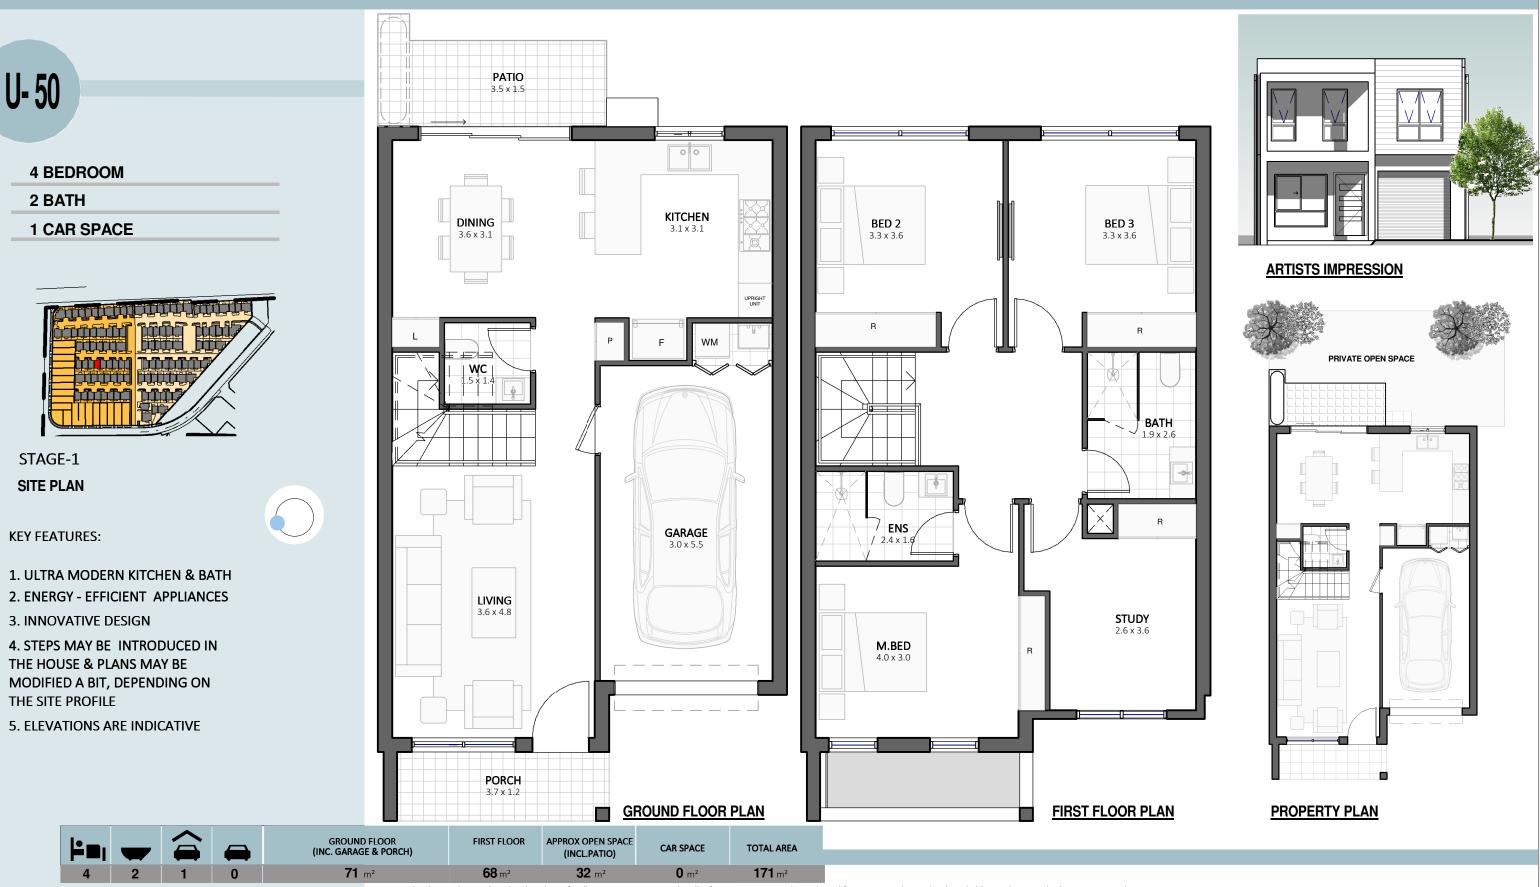

## 73-77 HAMBLEDON RD SCHOFIELDS

Area quoted to be used as guide only. This plan is for illustration purposes only. All information contained is gathered from sources deemed to be reliable. We have no doubt it is accurate however we cannot guarantee it. Areas are subject to final survey. Layout may change due to final council approval. The marketing plan and strata plan area will vary because of the different methods of calculation adopted. The marketing plan area is based on the floor areas while the strata plan area is based on Strata Schemes (Freehold Development) Act 1973. Note: Store(S), Robe(R), Linen(L), Bath fixtures, Laundry fixtures & Kitchen joinery fixtures, form part of sales package. TV and other items such as credenza, sofa, study desk, TV units & beds are not included as part of sale. Windows and doors sizes are indicative and subject to change based on legislative approval.

NOTE: DRIVEWAY DIRECTION MAY CHANGE/FLIP AS PER SITE CONDITION.ELEVATIONS ARE CONCEPTUAL ONLY AND SUBJECT TO CHANGE FROM UNIT TO UNIT.IF THE SELECTED UNIT IS ALLOCATED WITH EXTRA CAR PARK, THE AREA FOR THE SAME WILL BE ADDED IN THE TOTAL AREA.ONLY SELECTED UNITS HAVE EXTRA CARPARK.THE TOTAL AREA MAY VARY IF THIS UNIT HAS EXTRA CAR PARK ALLOCATED.