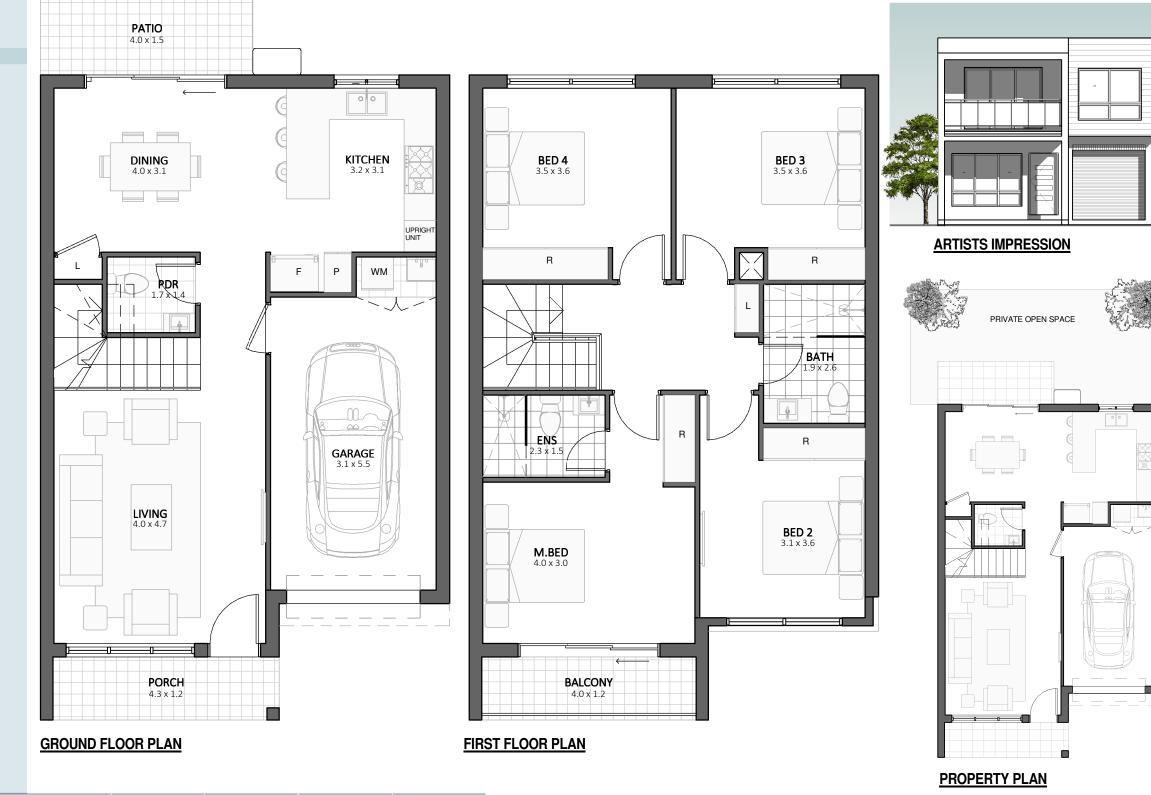

## 73-77 HAMBLEDON RD SCHOFIELDS

4 BEDROOM

**2 BATH** 

1 CAR SPACE

STAGE-1

## SITE PLAN **KEY FEATURES:**

- 1. ULTRA MODERN KITCHEN & BATH
- 2. ENERGY EFFICIENT APPLIANCES
- 3. INNOVATIVE DESIGN
- 4. STEPS MAY BE INTRODUCED IN THE HOUSE & PLANS MAY BE MODIFIED A BIT, DEPENDING ON THE SITE PROFILE
- 5. ELEVATIONS ARE INDICATIVE

Area quoted to be used as guide only. This plan is for illustration purposes only. All information contained is gathered from sources deemed to be reliable. We have no doubt it is accurate however we cannot guarantee it. Areas are subject to final survey. Layout may change due to final council approval. The marketing plan and strata plan area will vary because of the different methods of calculation adopted. The marketing plan area is based on the floor areas while the strata plan area is based on Strata Schemes (Freehold Development) Act 1973. Note: Store(S), Robe(R), Linen(L), Bath fixtures, Laundry fixtures & Kitchen joinery fixtures, form part of sales package. TV and other items such as credenza, sofa, study desk, TV units & beds are not included as part of sale. Windows and doors sizes are indicative and subject to change based on legislative approval.