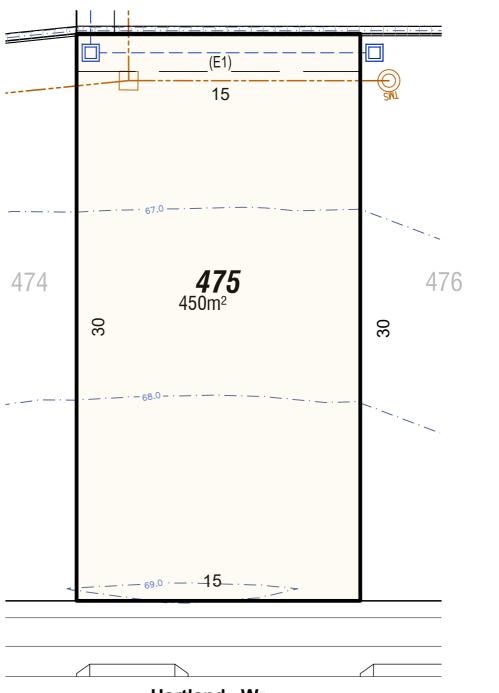

EASEMENT FOR DRAINAGE & SERVICES
SUBSTATION & SETBACKS

(E1) EASEMENT TO DRAIN WATER 2.0 WIDE (E5) EASEMENT FOR ACCESS & MAINTENANCE 0.9 WIDE (E9) EASEMENT TO DRAIN WATER 1.5 WIDE (E11) EASEMENT TO DRAIN WATER 2 WIDE (D.P.1229231)

(E51) EASEMENT FOR ACCESS AND MAINTENANCE 0.9 WIDE (D.P.1229231), (D.P.1201629)

(R11) RESTRICTION ON THE USE OF LAND D.P.1229230 / D.P.1229231

(R12) RESTRICTION ON THE USE OF LAND D.P.1229230 / D.P.1229231 (R21) RESTRICTION ON THE USE OF LAND D.P.1229230 / D.P.1229231

(R21) RESTRICTION ON THE USE OF LAND D.P.1229230 / D.P.1229231
'C' BENEFIT BY EASEMENT TO DRAIN WATER 2 WIDE (E1)

'E' BENEFIT BY EASEMENT FOR ACCESS & MAINTENANCE 0.9 WIDE

caddenshill.com.au/1800 833 822