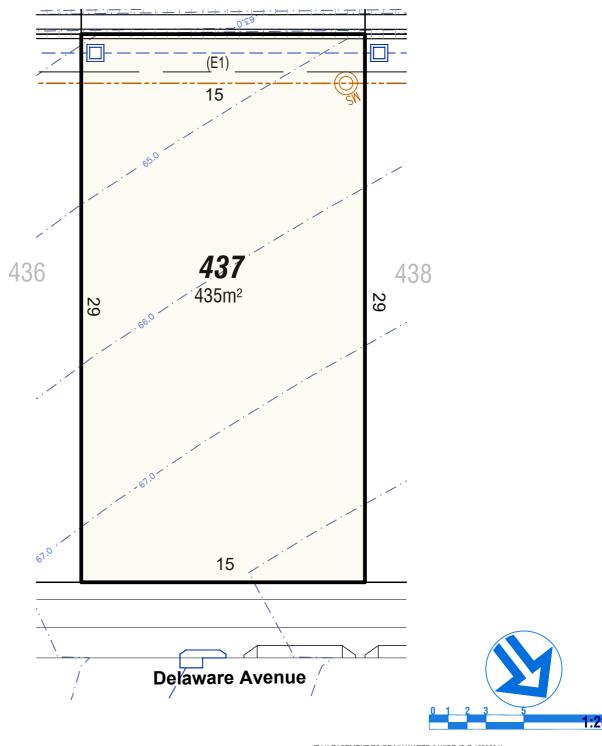

- WATER

NBN

Legend

■ WATER

NBN

ELECTRICITY

Legend

428

31

(E1) EASEMENT TO DRAIN WATER 2.0 WIDE (E5) EASEMENT FOR ACCESS & MAINTENANCE 0.9 WIDE (E9) EASEMENT TO DRAIN WATER 1.5 WIDE

20.95

*429* 

649.5m<sup>2</sup>

20.95

'C' BENEFIT BY EASEMENT TO DRAIN WATER 2 WIDE (E1)