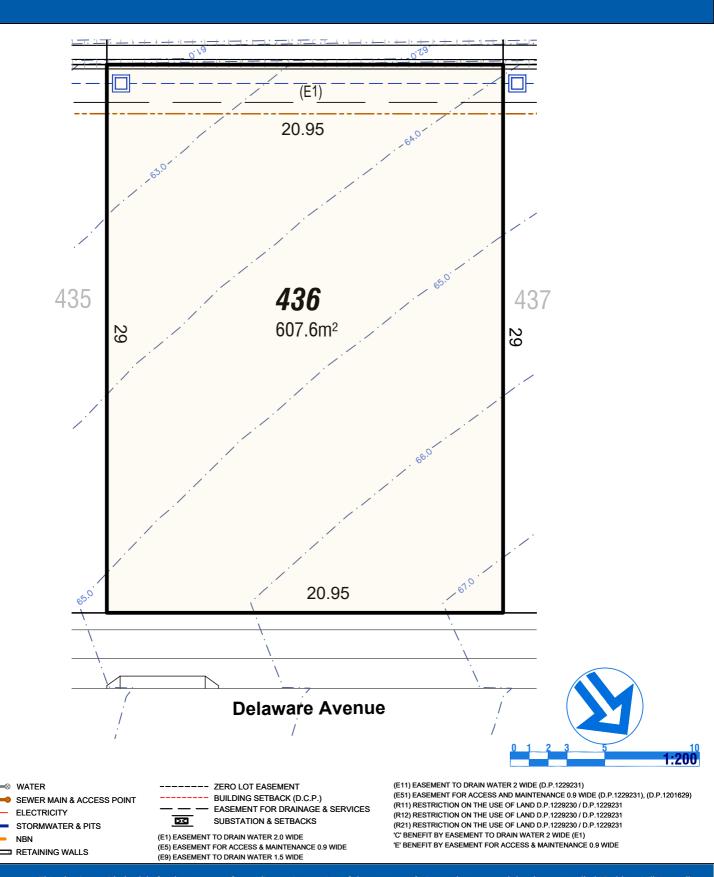

(E5) EASEMENT FOR ACCESS & MAINTENANCE 0.9 WIDE

(E9) EASEMENT TO DRAIN WATER 1.5 WIDE

\*\*\*\*\* \*\*\*\*\*

Legend

SEWER MAIN & ACCESS POINT
ELECTRICITY
STORMWATER & PITS
NBN
RETAINING WALLS

BUILDING SETBACK (D.C.P.)

EASEMENT FOR DRAINAGE & SERVICES
SUBSTATION & SETBACKS

(E1) EASEMENT TO DRAIN WATER 2.0 WIDE (E5) EASEMENT FOR ACCESS & MAINTENANCE 0.9 WIDE (E9) EASEMENT TO DRAIN WATER 1.5 WIDE (E11) EASEMENT TO DRAIN WATER 2 WIDE (D.P.1229231)

(E51) EASEMENT FOR ACCESS AND MAINTENANCE 0.9 WIDE (D.P.1229231), (D.P.1201629)

(R11) RESTRICTION ON THE USE OF LAND D.P.1229230 / D.P.1229231

(R12) RESTRICTION ON THE USE OF LAND D.P.1229230 / D.P.1229231 (R21) RESTRICTION ON THE USE OF LAND D.P.1229230 / D.P.1229231

(R21) RESTRICTION ON THE USE OF LAND D.P.1229230 / D.P.1229231
'C' BENEFIT BY EASEMENT TO DRAIN WATER 2 WIDE (E1)

'E' BENEFIT BY EASEMENT FOR ACCESS & MAINTENANCE 0.9 WIDE

caddenshill.com.au/1800 833 822