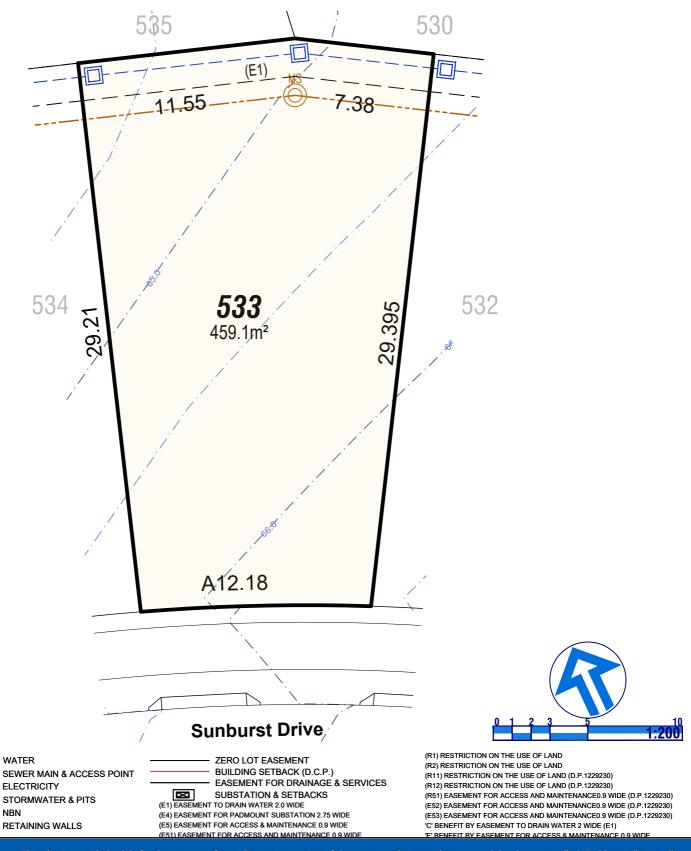

(E1) EASEMENT TO DRAIN WATER 2.0 WIDE (E4) EASEMENT FOR PADMOUNT SUBSTATION 2.75 WIDE (E5) EASEMENT FOR ACCESS & MAINTENANCE 0.9 WIDE

(R1) RESTRICTION ON THE USE OF LAND (R2) RESTRICTION ON THE USE OF LAND

(R11) RESTRICTION ON THE USE OF LAND (D.P.1229230)

(R12) RESTRICTION ON THE USE OF LAND (D.P.1229230)

(R51) EASEMENT FOR ACCESS AND MAINTENANCE 0.9 WIDE (D.P.1229230) (E52) EASEMENT FOR ACCESS AND MAINTENANCE0.9 WIDE (D.P.1229230)

(E53) EASEMENT FOR ACCESS AND MAINTENANCE 0.9 WIDE (D.P.1229230) 'C' BENEFIT BY EASEMENT TO DRAIN WATER 2 WIDE (E1)

Legend

NBN

WATER **SEWER MAIN & ACCESS POINT ELECTRICITY** STORMWATER & PITS RETAINING WALLS

ZERO LOT EASEMENT BUILDING SETBACK (D.C.P.) EASEMENT FOR DRAINAGE & SERVICES SUBSTATION & SETBACKS (E1) EASEMENT TO DRAIN WATER 2.0 WIDE

(E4) EASEMENT FOR PADMOUNT SUBSTATION 2.75 WIDE (E5) EASEMENT FOR ACCESS & MAINTENANCE 0.9 WIDE

(R1) RESTRICTION ON THE USE OF LAND (R2) RESTRICTION ON THE USE OF LAND

(R11) RESTRICTION ON THE USE OF LAND (D.P.1229230)

(R12) RESTRICTION ON THE USE OF LAND (D.P.1229230) (R51) EASEMENT FOR ACCESS AND MAINTENANCE 0.9 WIDE (D.P.1229230)

(E52) EASEMENT FOR ACCESS AND MAINTENANCE0.9 WIDE (D.P.1229230) (E53) EASEMENT FOR ACCESS AND MAINTENANCE 0.9 WIDE (D.P.1229230)

'C' BENEFIT BY EASEMENT TO DRAIN WATER 2 WIDE (E1)