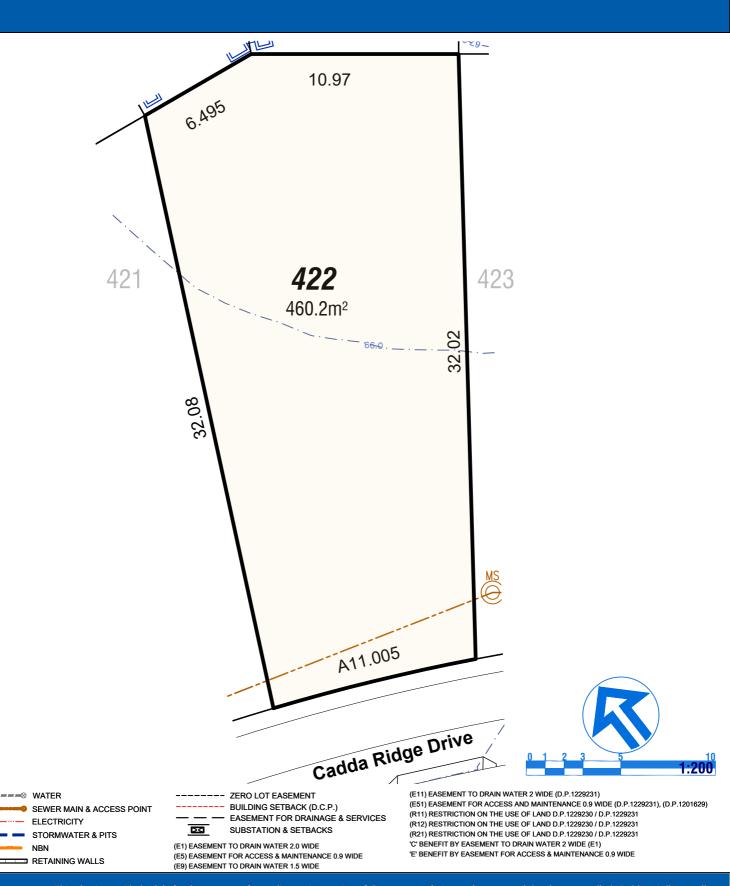

(E5) EASEMENT FOR ACCESS & MAINTENANCE 0.9 WIDE

(E9) EASEMENT TO DRAIN WATER 1.5 WIDE

\*\*\*\*\* \*\*\*\*\*

Legend

SEWER MAIN & ACCESS POINT
ELECTRICITY
STORMWATER & PITS
NBN
RETAINING WALLS

BUILDING SETBACK (D.C.P.)

EASEMENT FOR DRAINAGE & SERVICES
SUBSTATION & SETBACKS

(E1) EASEMENT TO DRAIN WATER 2.0 WIDE (E5) EASEMENT FOR ACCESS & MAINTENANCE 0.9 WIDE (E9) EASEMENT TO DRAIN WATER 1.5 WIDE (E11) EASEMENT TO DRAIN WATER 2 WIDE (D.P.1229231)

(E51) EASEMENT FOR ACCESS AND MAINTENANCE 0.9 WIDE (D.P.1229231), (D.P.1201629)

(R11) RESTRICTION ON THE USE OF LAND D.P.1229230 / D.P.1229231

(R12) RESTRICTION ON THE USE OF LAND D.P.1229230 / D.P.1229231 (R21) RESTRICTION ON THE USE OF LAND D.P.1229230 / D.P.1229231

(R21) RESTRICTION ON THE USE OF LAND D.P.1229230 / D.P.1229231
'C' BENEFIT BY EASEMENT TO DRAIN WATER 2 WIDE (E1)

'E' BENEFIT BY EASEMENT FOR ACCESS & MAINTENANCE 0.9 WIDE

caddenshill.com.au/1800 833 822