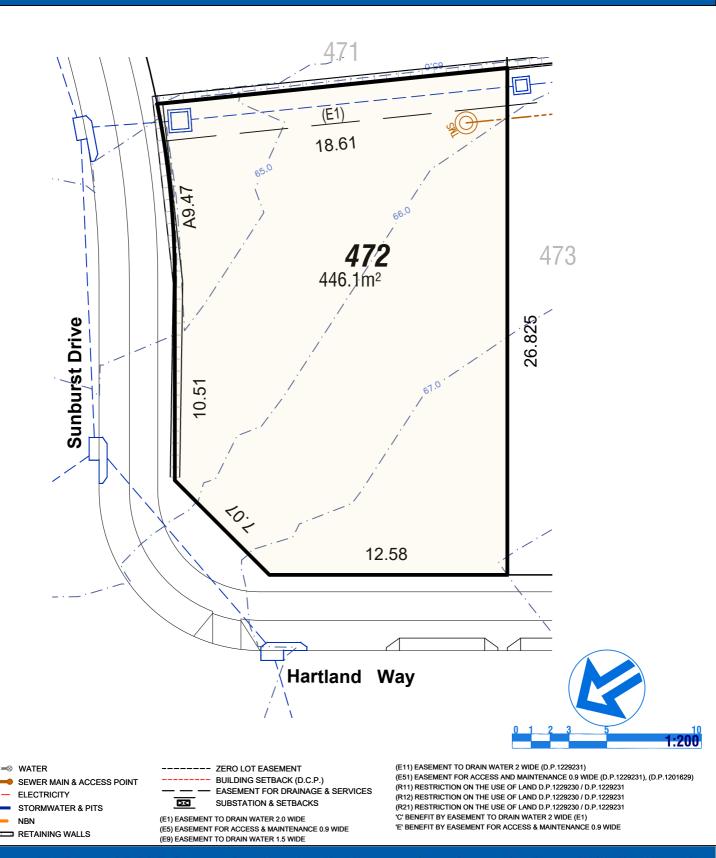

Legend

Caddens Hill

■ RETAINING WALLS

Legend

This plan is provided solely for the purpose of providing an impression of the concept relating to the proposed development called 'Caddens Hill', as well as the approximate location of existing and proposed third party facilities, services or destinations, and is not intended to be used for any other purpose. Legacy Group does not make any representation or give any warranty in relation to the future development of the site, the staging of any future development or the current or future location or existence of any facilities, services or destinations. The plan is based on the present intention of, and information available to, Legacy Group and the current known requirements of relevant authorities at the time of creation of the plan and details may change due to future circumstances. Any indications of distance or size are approximate and for indicative purposes only, and are not to scale. The plan and any matters shown on or inferred from it do not give rise to a legally binding obligation on or representation or warranty by Legacy Group. Legacy Group accepts no liability for any loss or damage arising as a result of any reliance on this plan or its contents.

(E5) EASEMENT FOR ACCESS & MAINTENANCE 0.9 WIDE

(E9) EASEMENT TO DRAIN WATER 1.5 WIDE

\*\*\*\*\* \*\*\*\*\*

Legend

SEWER MAIN & ACCESS POINT
ELECTRICITY
STORMWATER & PITS
NBN
RETAINING WALLS

BUILDING SETBACK (D.C.P.)

EASEMENT FOR DRAINAGE & SERVICES
SUBSTATION & SETBACKS

(E1) EASEMENT TO DRAIN WATER 2.0 WIDE (E5) EASEMENT FOR ACCESS & MAINTENANCE 0.9 WIDE (E9) EASEMENT TO DRAIN WATER 1.5 WIDE (E11) EASEMENT TO DRAIN WATER 2 WIDE (D.P.1229231)

(E51) EASEMENT FOR ACCESS AND MAINTENANCE 0.9 WIDE (D.P.1229231), (D.P.1201629)

(R11) RESTRICTION ON THE USE OF LAND D.P.1229230 / D.P.1229231

(R12) RESTRICTION ON THE USE OF LAND D.P.1229230 / D.P.1229231 (R21) RESTRICTION ON THE USE OF LAND D.P.1229230 / D.P.1229231

(R21) RESTRICTION ON THE USE OF LAND D.P.1229230 / D.P.1229231
'C' BENEFIT BY EASEMENT TO DRAIN WATER 2 WIDE (E1)

'E' BENEFIT BY EASEMENT FOR ACCESS & MAINTENANCE 0.9 WIDE

caddenshill.com.au/1800 833 822