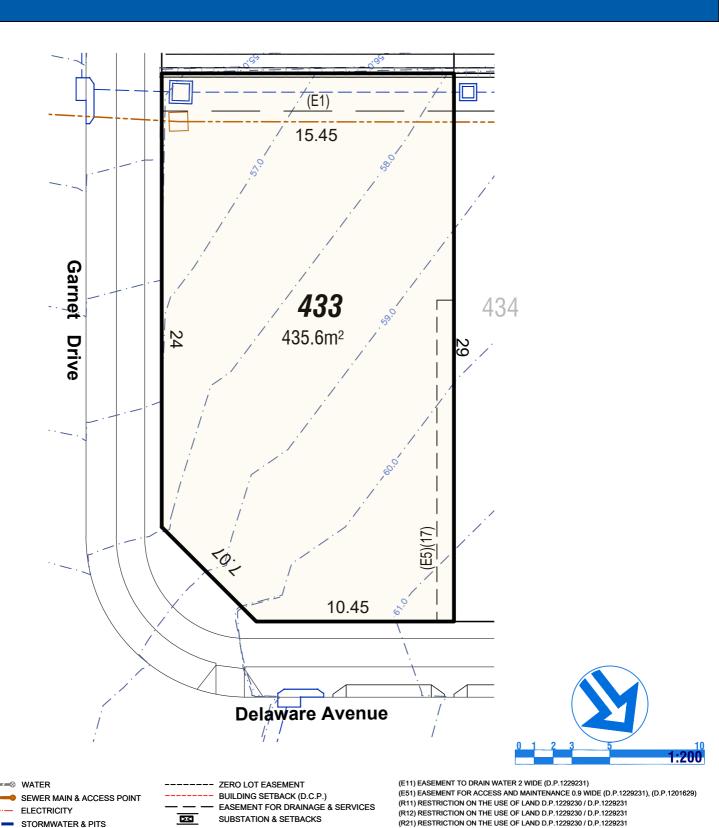

ZERO LOT EASEMENT BUILDING SETBACK (D.C.P.) **EASEMENT FOR DRAINAGE & SERVICES** 23 SUBSTATION & SETBACKS

(E1) EASEMENT TO DRAIN WATER 2.0 WIDE (E5) EASEMENT FOR ACCESS & MAINTENANCE 0.9 WIDE (E9) EASEMENT TO DRAIN WATER 1.5 WIDE

(E11) EASEMENT TO DRAIN WATER 2 WIDE (D.P.1229231)

(E51) EASEMENT FOR ACCESS AND MAINTENANCE 0.9 WIDE (D.P.1229231), (D.P.1201629)

(R11) RESTRICTION ON THE USE OF LAND D.P.1229230 / D.P.1229231

(R12) RESTRICTION ON THE USE OF LAND D.P.1229230 / D.P.1229231 (R21) RESTRICTION ON THE USE OF LAND D.P.1229230 / D.P.1229231