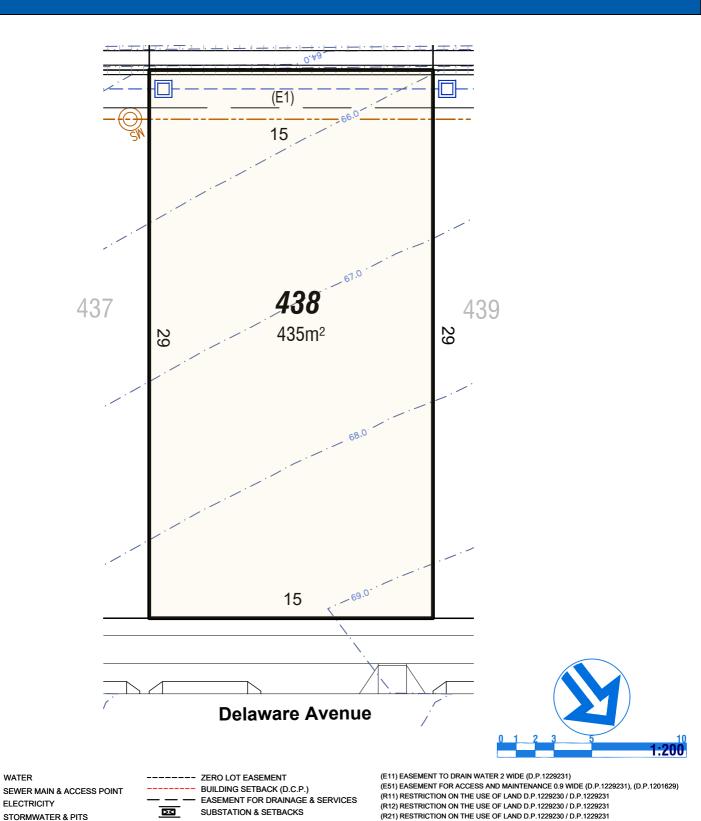

ZERO LOT EASEMENT BUILDING SETBACK (D.C.P.) **EASEMENT FOR DRAINAGE & SERVICES** 23 SUBSTATION & SETBACKS

(E1) EASEMENT TO DRAIN WATER 2.0 WIDE (E5) EASEMENT FOR ACCESS & MAINTENANCE 0.9 WIDE (E9) EASEMENT TO DRAIN WATER 1.5 WIDE

(E11) EASEMENT TO DRAIN WATER 2 WIDE (D.P.1229231)

(E51) EASEMENT FOR ACCESS AND MAINTENANCE 0.9 WIDE (D.P.1229231), (D.P.1201629)

(R11) RESTRICTION ON THE USE OF LAND D.P.1229230 / D.P.1229231

(R12) RESTRICTION ON THE USE OF LAND D.P.1229230 / D.P.1229231 (R21) RESTRICTION ON THE USE OF LAND D.P.1229230 / D.P.1229231