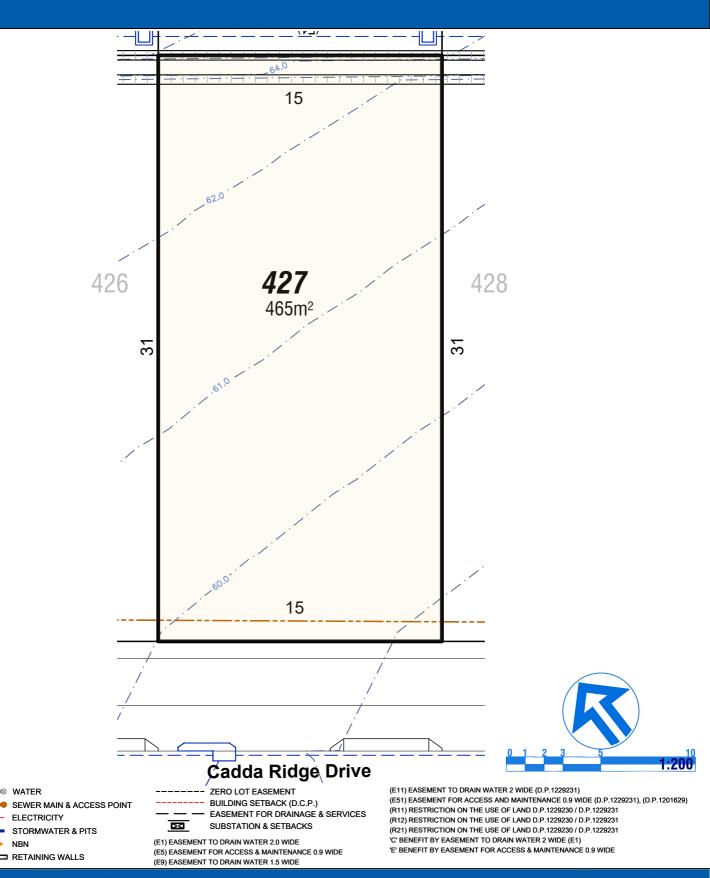

ZERO LOT EASEMENT BUILDING SETBACK (D.C.P.) **EASEMENT FOR DRAINAGE & SERVICES** 23 SUBSTATION & SETBACKS

(E1) EASEMENT TO DRAIN WATER 2.0 WIDE (E5) EASEMENT FOR ACCESS & MAINTENANCE 0.9 WIDE (E9) EASEMENT TO DRAIN WATER 1.5 WIDE

(E11) EASEMENT TO DRAIN WATER 2 WIDE (D.P.1229231)

(E51) EASEMENT FOR ACCESS AND MAINTENANCE 0.9 WIDE (D.P.1229231), (D.P.1201629)

(R11) RESTRICTION ON THE USE OF LAND D.P.1229230 / D.P.1229231

(R12) RESTRICTION ON THE USE OF LAND D.P.1229230 / D.P.1229231 (R21) RESTRICTION ON THE USE OF LAND D.P.1229230 / D.P.1229231

'C' BENEFIT BY EASEMENT TO DRAIN WATER 2 WIDE (E1)

'E' BENEFIT BY EASEMENT FOR ACCESS & MAINTENANCE 0.9 WIDE

■■◎ WATER

NBN

■ RETAINING WALLS

Legend

This plan is provided solely for the purpose of providing an impression of the concept relating to the proposed development called 'Caddens Hill', as well as the approximate location of existing and proposed third party facilities, services or destinations, and is not intended to be used for any other purpose. Legacy Group does not make any representation or give any warranty in relation to the future development of the site, the staging of any future development or the current or future location or existence of any facilities, services or destinations. The plan is based on the present intention of, and information available to, Legacy Group and the current known requirements of relevant authorities at the time of creation of the plan and details may change due to future circumstances. Any indications of distance or size are approximate and for indicative purposes only, and are not to scale. The plan and any matters shown on or inferred from it do not give rise to a legally binding obligation on or representation or warranty by Legacy Group. Legacy Group accepts no liability for any loss or damage arising as a result of any reliance on this plan or its contents.