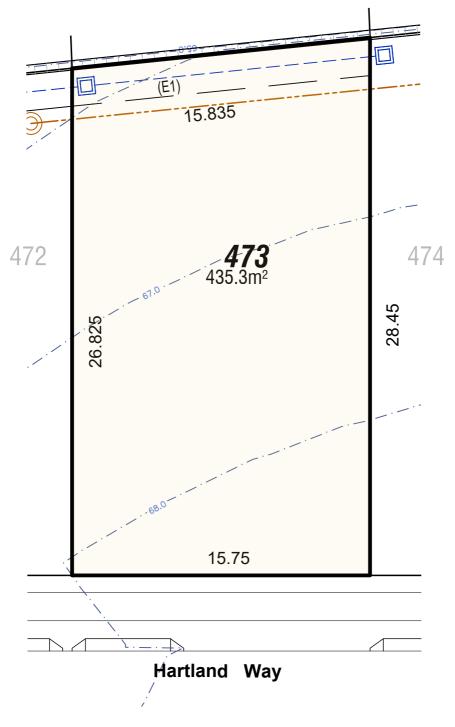

EASEMENT FOR DRAINAGE & SERVICES
SUBSTATION & SETBACKS

(E1) EASEMENT TO DRAIN WATER 2.0 WIDE (E5) EASEMENT FOR ACCESS & MAINTENANCE 0.9 WIDE (E9) EASEMENT TO DRAIN WATER 1.5 WIDE (E11) EASEMENT TO DRAIN WATER 2 WIDE (D.P.1229231)

(E51) EASEMENT FOR ACCESS AND MAINTENANCE 0.9 WIDE (D.P.1229231), (D.P.1201629)

(R11) RESTRICTION ON THE USE OF LAND D.P.1229230 / D.P.1229231

(R12) RESTRICTION ON THE USE OF LAND D.P.1229230 / D.P.1229231 (R21) RESTRICTION ON THE USE OF LAND D.P.1229230 / D.P.1229231

(R21) RESTRICTION ON THE USE OF LAND D.P.1229230 / D.P.1229231
'C' BENEFIT BY EASEMENT TO DRAIN WATER 2 WIDE (E1)

'E' BENEFIT BY EASEMENT FOR ACCESS & MAINTENANCE 0.9 WIDE

caddenshill.com.au/1800 833 822