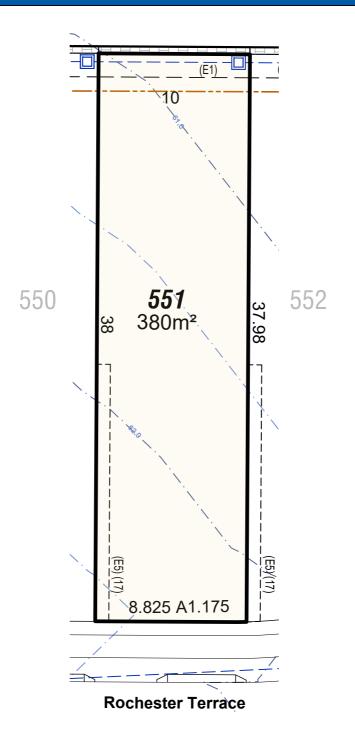

(E5) EASEMENT FOR ACCESS & MAINTENANCE 0.9 WIDE

(E9) EASEMENT TO DRAIN WATER 1.5 WIDE

\*\*\*\*\* \*\*\*\*\*

Legend

SEWER MAIN & ACCESS POINT
ELECTRICITY
STORMWATER & PITS
NBN
RETAINING WALLS

BUILDING SETBACK (D.C.P.)

EASEMENT FOR DRAINAGE & SERVICES
SUBSTATION & SETBACKS

(E1) EASEMENT TO DRAIN WATER 2.0 WIDE (E5) EASEMENT FOR ACCESS & MAINTENANCE 0.9 WIDE (E9) EASEMENT TO DRAIN WATER 1.5 WIDE (E11) EASEMENT TO DRAIN WATER 2 WIDE (D.P.1229231)

31

(E1) EASEMENT TO DRAIN WATER 2.0 WIDE (E5) EASEMENT FOR ACCESS & MAINTENANCE 0.9 WIDE (E9) EASEMENT TO DRAIN WATER 1.5 WIDE

20.95

*429* 

649.5m<sup>2</sup>

20.95

'C' BENEFIT BY EASEMENT TO DRAIN WATER 2 WIDE (E1)

(E1) EASEMENT TO DRAIN WATER 2.0 WIDE

(E9) EASEMENT TO DRAIN WATER 1.5 WIDE

(E5) EASEMENT FOR ACCESS & MAINTENANCE 0.9 WIDE

'C' BENEFIT BY EASEMENT TO DRAIN WATER 2 WIDE (E1)

Legend

Caddens Hill

....

Legend