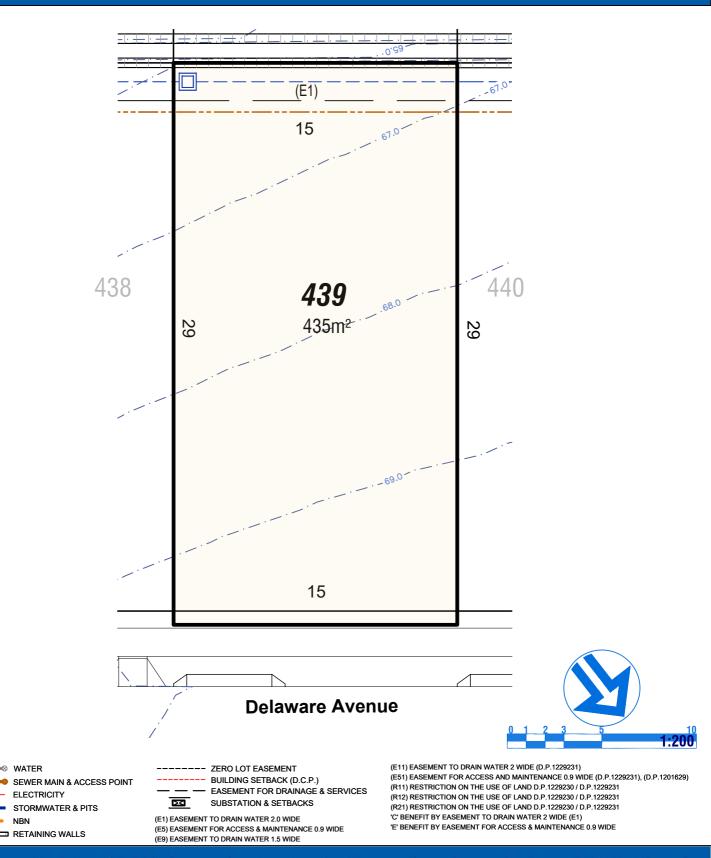

EASEMENT FOR DRAINAGE & SERVICES
SUBSTATION & SETBACKS

(E1) EASEMENT TO DRAIN WATER 2.0 WIDE (E5) EASEMENT FOR ACCESS & MAINTENANCE 0.9 WIDE (E9) EASEMENT TO DRAIN WATER 1.5 WIDE (E11) EASEMENT TO DRAIN WATER 2 WIDE (D.P.1229231)

(E51) EASEMENT FOR ACCESS AND MAINTENANCE 0.9 WIDE (D.P.1229231), (D.P.1201629)

(R11) RESTRICTION ON THE USE OF LAND D.P.1229230 / D.P.1229231

(R12) RESTRICTION ON THE USE OF LAND D.P.1229230 / D.P.1229231 (R21) RESTRICTION ON THE USE OF LAND D.P.1229230 / D.P.1229231

(R21) RESTRICTION ON THE USE OF LAND D.P.1229230 / D.P.1229231
'C' BENEFIT BY EASEMENT TO DRAIN WATER 2 WIDE (E1)

'E' BENEFIT BY EASEMENT FOR ACCESS & MAINTENANCE 0.9 WIDE

caddenshill.com.au/1800 833 822