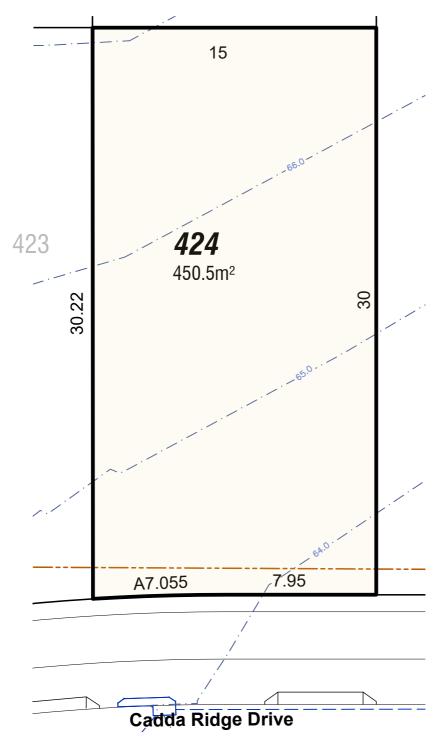

(E5) EASEMENT FOR ACCESS & MAINTENANCE 0.9 WIDE

(E9) EASEMENT TO DRAIN WATER 1.5 WIDE

\*\*\*\*\* \*\*\*\*\*

Legend

SEWER MAIN & ACCESS POINT
ELECTRICITY
STORMWATER & PITS
NBN
RETAINING WALLS

BUILDING SETBACK (D.C.P.)

EASEMENT FOR DRAINAGE & SERVICES
SUBSTATION & SETBACKS

(E1) EASEMENT TO DRAIN WATER 2.0 WIDE (E5) EASEMENT FOR ACCESS & MAINTENANCE 0.9 WIDE (E9) EASEMENT TO DRAIN WATER 1.5 WIDE (E11) EASEMENT TO DRAIN WATER 2 WIDE (D.P.1229231)

(E51) EASEMENT FOR ACCESS AND MAINTENANCE 0.9 WIDE (D.P.1229231), (D.P.1201629)

(R11) RESTRICTION ON THE USE OF LAND D.P.1229230 / D.P.1229231

(R12) RESTRICTION ON THE USE OF LAND D.P.1229230 / D.P.1229231 (R21) RESTRICTION ON THE USE OF LAND D.P.1229230 / D.P.1229231

(R21) RESTRICTION ON THE USE OF LAND D.P.1229230 / D.P.1229231
'C' BENEFIT BY EASEMENT TO DRAIN WATER 2 WIDE (E1)

'E' BENEFIT BY EASEMENT FOR ACCESS & MAINTENANCE 0.9 WIDE

caddenshill.com.au/1800 833 822