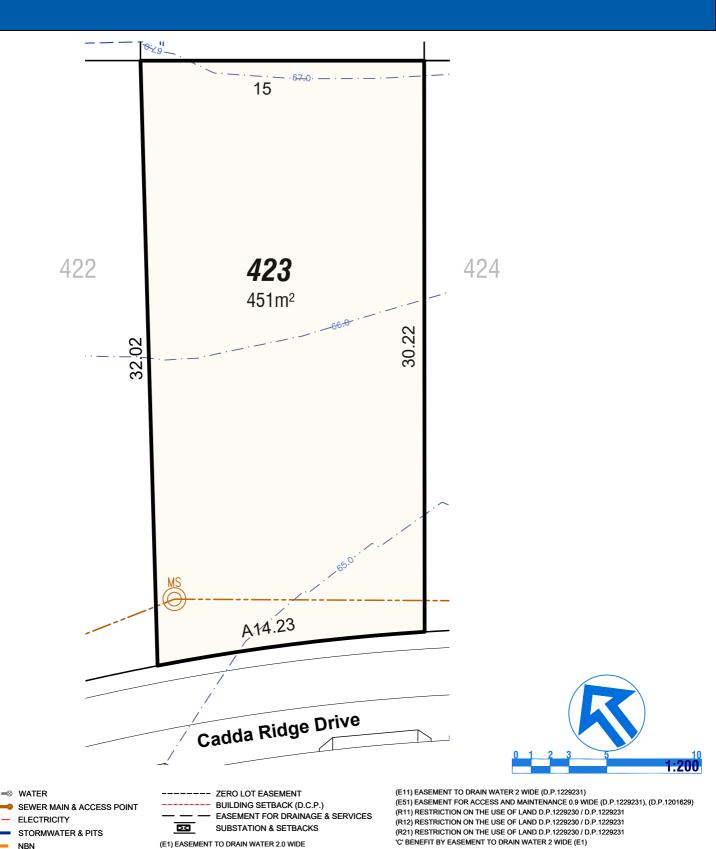

(E5) EASEMENT FOR ACCESS & MAINTENANCE 0.9 WIDE

(E9) EASEMENT TO DRAIN WATER 1.5 WIDE

\*\*\*\*\* \*\*\*\*\*

Legend

SEWER MAIN & ACCESS POINT
ELECTRICITY
STORMWATER & PITS
NBN
RETAINING WALLS

BUILDING SETBACK (D.C.P.)

EASEMENT FOR DRAINAGE & SERVICES
SUBSTATION & SETBACKS

(E1) EASEMENT TO DRAIN WATER 2.0 WIDE (E5) EASEMENT FOR ACCESS & MAINTENANCE 0.9 WIDE (E9) EASEMENT TO DRAIN WATER 1.5 WIDE (E11) EASEMENT TO DRAIN WATER 2 WIDE (D.P.1229231)

(E51) EASEMENT FOR ACCESS AND MAINTENANCE 0.9 WIDE (D.P.1229231), (D.P.1201629)

(R11) RESTRICTION ON THE USE OF LAND D.P.1229230 / D.P.1229231

(R12) RESTRICTION ON THE USE OF LAND D.P.1229230 / D.P.1229231 (R21) RESTRICTION ON THE USE OF LAND D.P.1229230 / D.P.1229231

(R21) RESTRICTION ON THE USE OF LAND D.P.1229230 / D.P.1229231
'C' BENEFIT BY EASEMENT TO DRAIN WATER 2 WIDE (E1)

'E' BENEFIT BY EASEMENT FOR ACCESS & MAINTENANCE 0.9 WIDE

caddenshill.com.au/1800 833 822