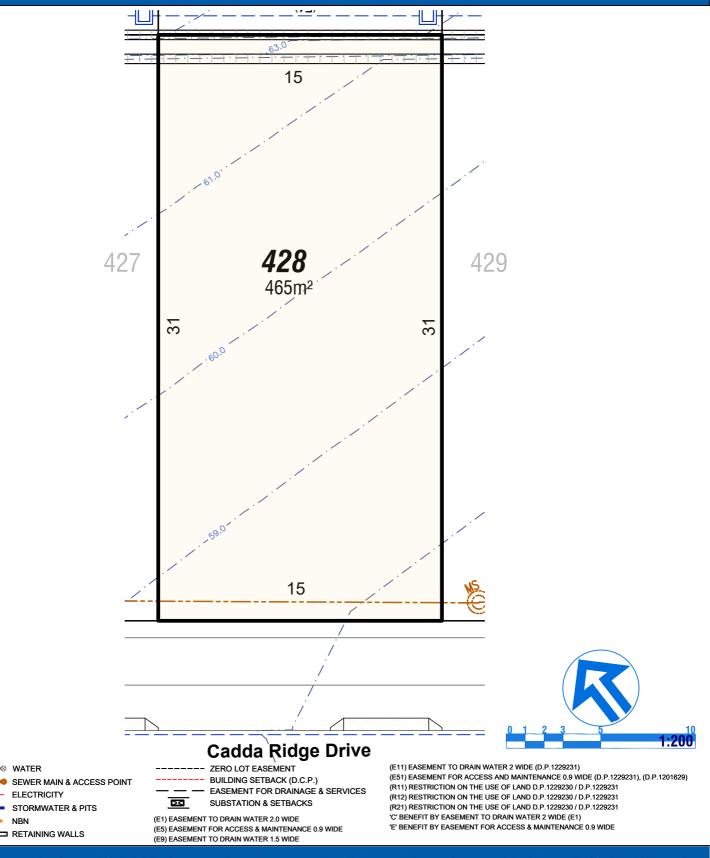

EASEMENT FOR DRAINAGE & SERVICES
SUBSTATION & SETBACKS

(E1) EASEMENT TO DRAIN WATER 2.0 WIDE (E5) EASEMENT FOR ACCESS & MAINTENANCE 0.9 WIDE (E9) EASEMENT TO DRAIN WATER 1.5 WIDE (E11) EASEMENT TO DRAIN WATER 2 WIDE (D.P.1229231)

(E51) EASEMENT FOR ACCESS AND MAINTENANCE 0.9 WIDE (D.P.1229231), (D.P.1201629)

(R11) RESTRICTION ON THE USE OF LAND D.P.1229230 / D.P.1229231

(R12) RESTRICTION ON THE USE OF LAND D.P.1229230 / D.P.1229231 (R21) RESTRICTION ON THE USE OF LAND D.P.1229230 / D.P.1229231

(R21) RESTRICTION ON THE USE OF LAND D.P.1229230 / D.P.1229231
'C' BENEFIT BY EASEMENT TO DRAIN WATER 2 WIDE (E1)

'E' BENEFIT BY EASEMENT FOR ACCESS & MAINTENANCE 0.9 WIDE

caddenshill.com.au/1800 833 822