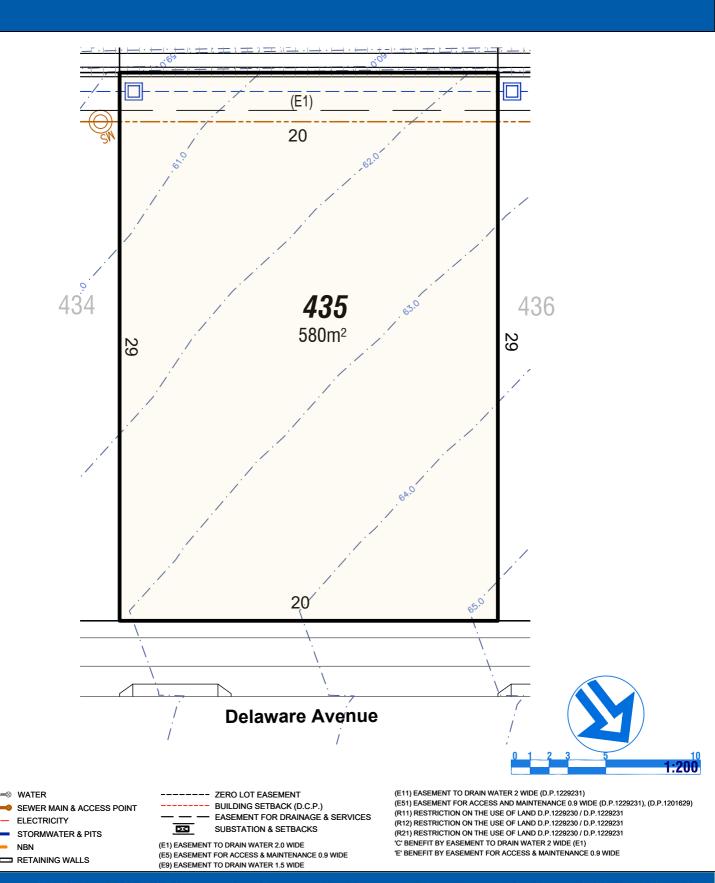

==⊗ WATER

NBN

Legend

.... ....

----- ZERO LOT EASEMENT
----- BUILDING SETBACK (D.C.P.)
---- EASEMENT FOR DRAINAGE & SERVICES
SUBSTATION & SETBACKS

(E1) EASEMENT TO DRAIN WATER 2.0 WIDE

(E5) EASEMENT FOR ACCESS & MAINTENANCE 0.9 WIDE

(E9) EASEMENT TO DRAIN WATER 1.5 WIDE

(E11) EASEMENT TO DRAIN WATER 2 WIDE (D.P.1229231)
(E51) EASEMENT FOR ACCESS AND MAINTENANCE 0.9 WIDE (D.P.1229231), (D.P.1201629)
(R11) RESTRICTION ON THE USE OF LAND D.P.1229230 / D.P.1229231
(R12) RESTRICTION ON THE USE OF LAND D.P.1229230 / D.P.1229231
(R21) RESTRICTION ON THE USE OF LAND D.P.1229230 / D.P.1229231
'C' BENEFIT BY EASEMENT TO DRAIN WATER 2 WIDE (E1)
'E' BENEFIT BY EASEMENT FOR ACCESS & MAINTENANCE 0.9 WIDE