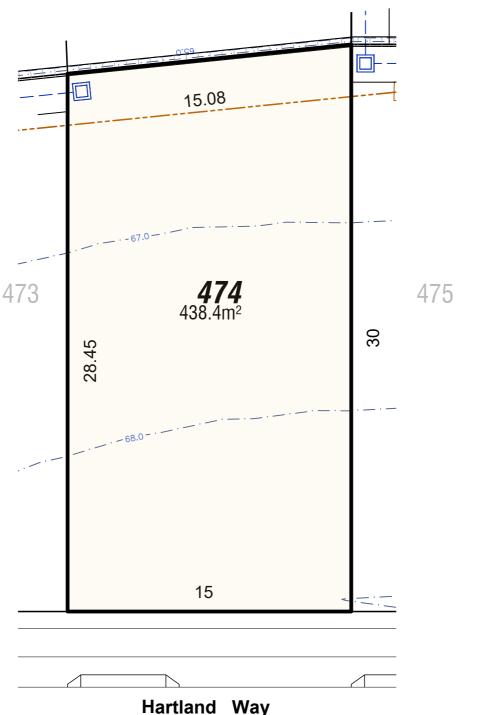

EASEMENT FOR DRAINAGE & SERVICES
SUBSTATION & SETBACKS

(E1) EASEMENT TO DRAIN WATER 2.0 WIDE (E5) EASEMENT FOR ACCESS & MAINTENANCE 0.9 WIDE (E9) EASEMENT TO DRAIN WATER 1.5 WIDE (E11) EASEMENT TO DRAIN WATER 2 WIDE (D.P.1229231)

(E51) EASEMENT FOR ACCESS AND MAINTENANCE 0.9 WIDE (D.P.1229231), (D.P.1201629)

(R11) RESTRICTION ON THE USE OF LAND D.P.1229230 / D.P.1229231

(R12) RESTRICTION ON THE USE OF LAND D.P.1229230 / D.P.1229231 (R21) RESTRICTION ON THE USE OF LAND D.P.1229230 / D.P.1229231

(R21) RESTRICTION ON THE USE OF LAND D.P.1229230 / D.P.1229231
'C' BENEFIT BY EASEMENT TO DRAIN WATER 2 WIDE (E1)

'E' BENEFIT BY EASEMENT FOR ACCESS & MAINTENANCE 0.9 WIDE

caddenshill.com.au/1800 833 822