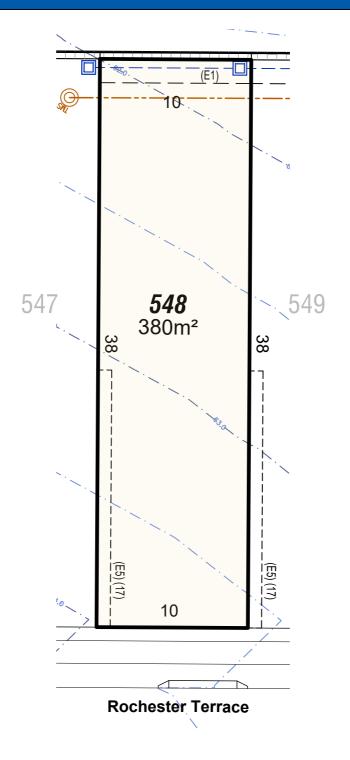

(E5) EASEMENT FOR ACCESS & MAINTENANCE 0.9 WIDE

(E9) EASEMENT TO DRAIN WATER 1.5 WIDE

\*\*\*\*\* \*\*\*\*\*

Legend

SEWER MAIN & ACCESS POINT
ELECTRICITY
STORMWATER & PITS
NBN
RETAINING WALLS

BUILDING SETBACK (D.C.P.)

EASEMENT FOR DRAINAGE & SERVICES
SUBSTATION & SETBACKS

(E1) EASEMENT TO DRAIN WATER 2.0 WIDE (E5) EASEMENT FOR ACCESS & MAINTENANCE 0.9 WIDE (E9) EASEMENT TO DRAIN WATER 1.5 WIDE (E11) EASEMENT TO DRAIN WATER 2 WIDE (D.P.1229231)

(E51) EASEMENT FOR ACCESS AND MAINTENANCE 0.9 WIDE (D.P.1229231), (D.P.1201629)

(R11) RESTRICTION ON THE USE OF LAND D.P.1229230 / D.P.1229231

(R12) RESTRICTION ON THE USE OF LAND D.P.1229230 / D.P.1229231 (R21) RESTRICTION ON THE USE OF LAND D.P.1229230 / D.P.1229231

(R21) RESTRICTION ON THE USE OF LAND D.P.1229230 / D.P.1229231
'C' BENEFIT BY EASEMENT TO DRAIN WATER 2 WIDE (E1)

'E' BENEFIT BY EASEMENT FOR ACCESS & MAINTENANCE 0.9 WIDE

caddenshill.com.au/1800 833 822