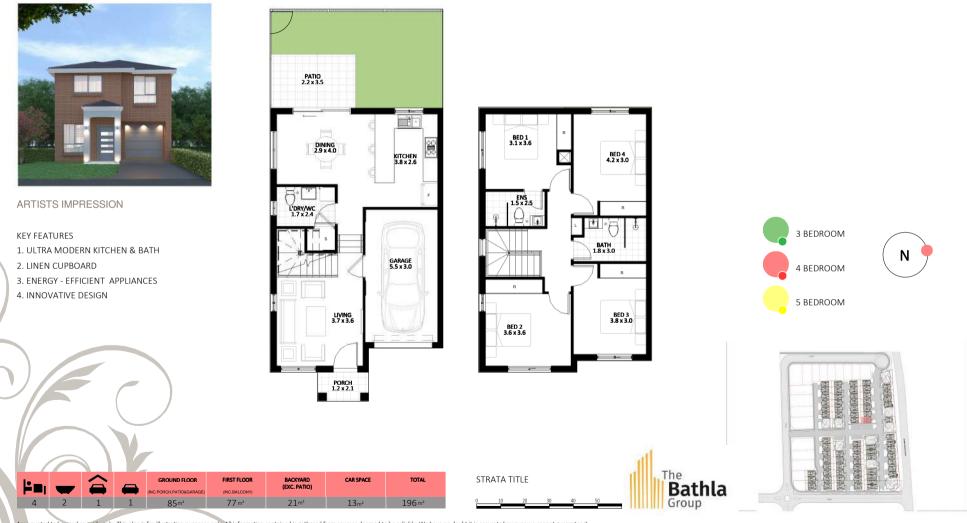

26 2 Car Space 2 Bath

## 79 - 83 HAMBLEDON ROAD

- 1

7543 HANBLEOON ROAD

Area quoted to be used as guide only. This plan is for illustration purposes only. All information contained is gathered from sources deemed to be reliable. We have no doubt it is accurate however we cannot guarantee it. Areas are subject to final survey. Layout may change due to final council approval. The marketing plan and strata plan area is will vary because of the different methods of calculation adopted. The marketing plan area is based on gross floor areas while the strata plan area is based on strata Schweng (Freehold Development) Act 1978. Note: Store(S), Robe(R), Linen(L), Bath fixtures, Laundry fixtures & Kitchen joinery fixtures, form part of sales package. TV and other items such as credenza, sofa, study desk, TV units & beds are not included as part of sale. Windows and doors size are indicative and subject to change based on legislative approval.

SITE PLAN