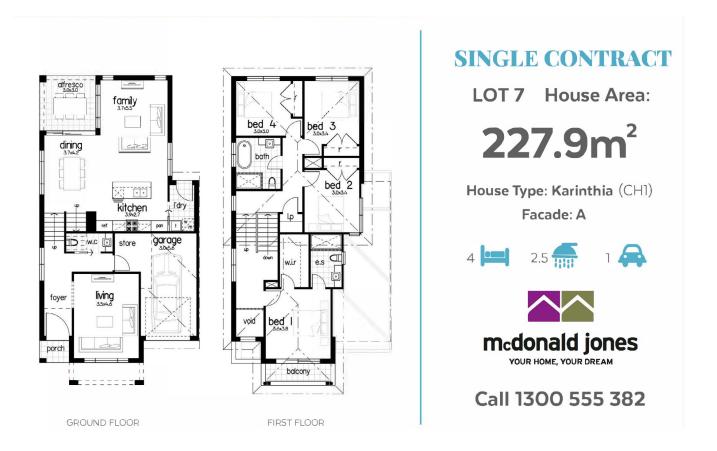

Albert Park-19~25 Boundary Rd. Box hill (348 lots of land in total, stage 2 of 125 blocks are selling)

Land size over 300sqm, house and land package price around 700,000 fixed turnkey price with builder Champion homes. Free upgrade worth \$12,000. project selling point:

- Super close to Box hill Business park (Enterprise corridor with 16,000 job opportunities)
- 8 mins drive to New Rouse hill station
- 400m to future Vineyard village centre (town house, shopping centre, swimming centre, schools and apartments)
- 5 mins drive to future private hospital
- Premium location with views
- Most block size around 300sqm, suits first home buyers and investors
- Government priority growth area, great potential for capital growth
- Hill shire council cheapest area