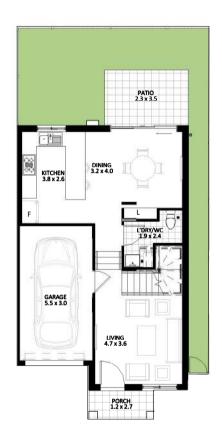

Area quoted to be used as guide only. This plan is for illustration purposes only. All information contained is gathered from sources deemed to be reliable. We have no doubt it is accurate however we cannot guarantee it.

Areas are subject to final survey. Layout may change due to final council approval. The marketing plan and strata plan area will vary because of the different methods of calculation adopted. The marketing plan area is based on gross floor areas while the strata plan area is based on Strata Schemes (Freehold Development) Act 1973. Note: Store(s), Robe(R), Linen(L), Bath fixtures, Kutchen joinery fixtures, form part of sales package. TV and other items such as credenza, sofa, study desk, TV units & Beds are not included as part of sale. Windows and doors sizes are indicative and subject to change based on legislative approval.