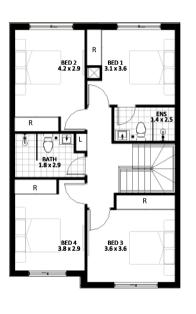

Area quoted to be used as guide only. This plan is for illustration purposes only. All information contained is gathered from sources deemed to be reliable. We have no doubt it is accurate however we cannot guarantee it.

Areas are subject to final survey. Layout may change due to final council approval. The marketing plan and strata plan area will vary because of the different methods of calculation adopted. The marketing plan area is based on gross floor areas while the strata plan area is based on Strata Schemes (Freehold Development) Act 1973. Note: Store(s), Robe(R), Linen(L), Bath fixtures, Kutchen joinery fixtures, form part of sales package. TV and other items such as credenza, sofa, study desk, TV units & Beds are not included as part of sale. Windows and doors sizes are indicative and subject to change based on legislative approval.