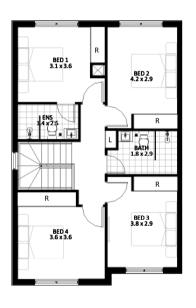

## 79 - 83 HAMBLEDON ROAD

38

- 4 Bedroom
- 1 Car Space
- 2 Bath

## KEY FEATURES

- 1. ULTRA MODERN KITCHEN & BATH
- 2. LINEN CUPBOARD
- 3. ENERGY EFFICIENT APPLIANCES
- 4. INNOVATIVE DESIGN

Area a grouped to be used as gauge only. Inis plan is for illustration purposes only, all information contained is gainered from sources deemed to be reliable. We have no doubt it is accurate nowever we cannot guarantee it.