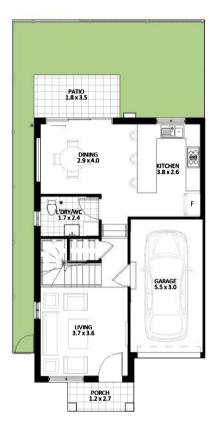

SITE PLAN

## KEY FEATURES

- 1. ULTRA MODERN KITCHEN & BATH
- 2. LINEN CUPBOARD
- 3. ENERGY EFFICIENT APPLIANCES
- 4. INNOVATIVE DESIGN

Area a grouped to be used as gauge only. Inis plan is for illustration purposes only, all information contained is gainered from sources deemed to be reliable. We have no doubt it is accurate nowever we cannot guarantee it.