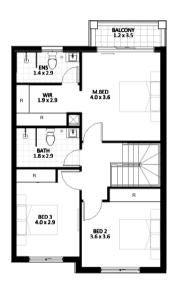

## KEY FEATURES

- 1. ULTRA MODERN KITCHEN & BATH
- 2. LINEN CUPBOARD
- 3. ENERGY EFFICIENT APPLIANCES
- 4. INNOVATIVE DESIGN

|     |   |   |   | ,                        |               |                          |           |       |
|-----|---|---|---|--------------------------|---------------|--------------------------|-----------|-------|
| Ŀ∎ı |   | 会 | _ | GROUND FLOOR             | FIRST FLOOR   | BACKYARD<br>(EXC. PATIO) | CAR SPACE | TOTAL |
|     |   |   |   | (INC.PUHCH,PATIOSGAHAGE) | (INC.BALCONY) |                          |           |       |
| 3   | 2 | 1 | 1 | 78 m²                    | 75m²          | 33 m²                    | 13 m²     | 199m² |

Area quoted to be used as guide only. This plan is for illustration purposes only. All information contained is gathered from sources deemed to be reliable. We have no doubt it is accurate however we cannot guarantee it.

Areas are subject to final survey. Layout may change due to final council approval. The marketing plan and strata plan area will vary because of the different methods of calculation adopted. The marketing plan area is based on gross floor areas while the strata plain area is based on Strata Schemes (Freebold Development) At 11973. Notes: StrePsl, RobelRy, Linen(L), RobelRy, Lin