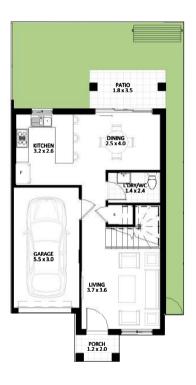

## KEY FEATURES

- 1. ULTRA MODERN KITCHEN & BATH
- 2. LINEN CUPBOARD
- 3. ENERGY EFFICIENT APPLIANCES
- 4. INNOVATIVE DESIGN

|     |   |   |   | ,                        |               |                          |           |       |
|-----|---|---|---|--------------------------|---------------|--------------------------|-----------|-------|
| Ŀ∎ı |   | 会 | _ | GROUND FLOOR             | FIRST FLOOR   | BACKYARD<br>(EXC. PATIO) | CAR SPACE | TOTAL |
|     |   |   |   | (INC.PUHCH,PATIOSGAHAGE) | (INC.BALCONY) |                          |           |       |
| 3   | 2 | 1 | 1 | 78 m²                    | 75m²          | 33 m²                    | 13 m²     | 199m² |

Area quoted to be used as guide only. This plan is for illustration purposes only. All information contained is gathered from sources deemed to be reliable. We have no doubt it is accurate however we cannot guarantee it.

Areas are subject to final survey. Layout may change due to final council approval. The marketing plan and strata plan area will vary because of the different methods of calculation adopted. The marketing plan area is based on gross floor areas while the strata plain area is based on Strata Schemes (Freebold Development) At 11973. Notes: StrePsl, RobelRy, Linen(L), RobelRy, Lin