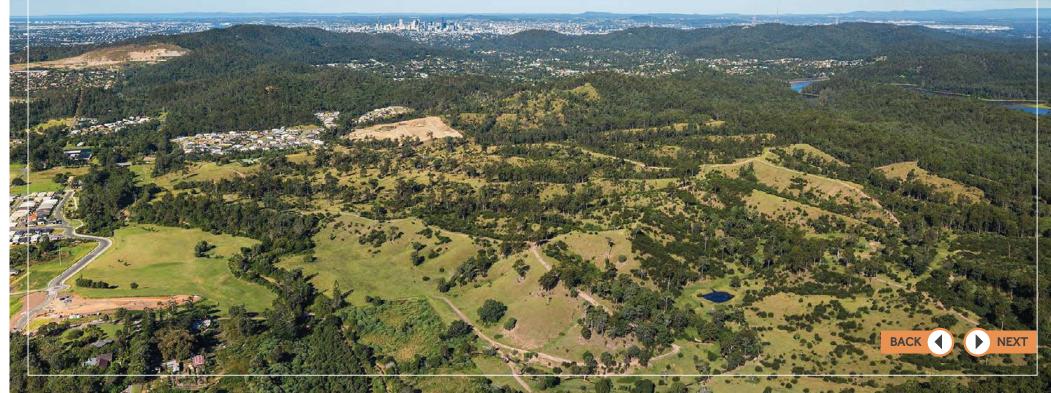

## AN EXCEPTIONAL NEW ADDRESS

Ellendale is a brand new masterplanned community just 12km from the Brisbane CBD. A place where the city meets nature. This setting will offer a truly unique address, delivering a variety of home types in a leafy, village-like atmosphere. Backing on to D'Aguilar National Park in Upper Kedron, the proposed Ellendale masterplan embraces 91 hectares of natural corridors and recreation space providing a spectacular backdrop to the living environment.

Residential areas, interspersed with natural corridors and recreation space, create a series of exclusive neighbourhoods within the community. A generous 40% of the site will be preserved as green space, retaining 95% of the site's remnant vegetation.

# WHERE NATURAL BEAUTY ABOUNDS