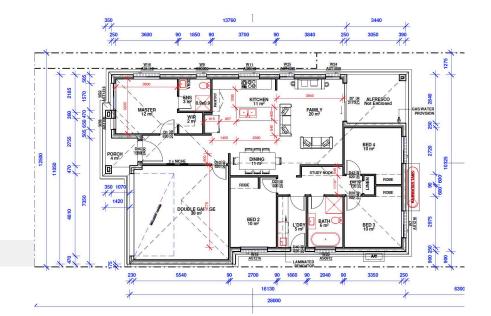

## Lot 12 Heath RD Leppington

| Land Price:    | \$378,000      |
|----------------|----------------|
| House Price:   | \$299,500      |
| Total Price:   | \$677,500      |
|                |                |
| House Design:  | R1-19RG        |
| Facade:        | Premium        |
| Colour Scheme: |                |
| Total Area:    | 19sq /172 sqm  |
| Width:         |                |
| Depth:         |                |
|                |                |
| Contract:      | Split Contract |
| Titled:        | Registered     |
| Land Size:     | 312m2          |

Whilst all details have been carefully prepared and are believed to be correct, no warranty can be given either expressly or implied by the vendor or their agent. Intending purchasers must rely on their own enquiries. Illustrations and floor plans are for presentation purposes only and are indicative only. Specifications may change at anytime.