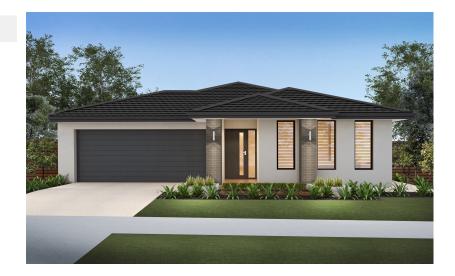

## Lot 12 Heath RD Leppington

| Land Price:    | \$378,000      |
|----------------|----------------|
| House Price:   | \$299,500      |
| Total Price:   | \$677,500      |
|                |                |
| House Design:  | R1-19RG        |
| Facade:        | Premium        |
| Colour Scheme: |                |
| Total Area:    | 19sq /172 sqm  |
| Width:         |                |
| Depth:         |                |
|                |                |
| Contract:      | Split Contract |
| Titled:        | Registered     |
| Land Size:     | 312m2          |

Whilst all details have been carefully prepared and are believed to be correct, no warranty can be given either expressly or implied by the vendor or their agent. Intending purchasers must rely on their own enquiries. Illustrations and floor plans are for presentation purposes only and are indicative only. Specifications may change at anytime.