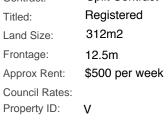

## Lot 12 Heath RD Leppington

| Land Price:    | \$378,000      |
|----------------|----------------|
| House Price:   | \$299,500      |
| Total Price:   | \$677,500      |
|                |                |
| House Design:  | R1-19RG        |
| Facade:        | Premium        |
| Colour Scheme: |                |
| Total Area:    | 19sq /172 sqm  |
| Width:         |                |
| Depth:         |                |
|                |                |
| Contract:      | Split Contract |
| Titled:        | Registered     |
| Land Size:     | 312m2          |