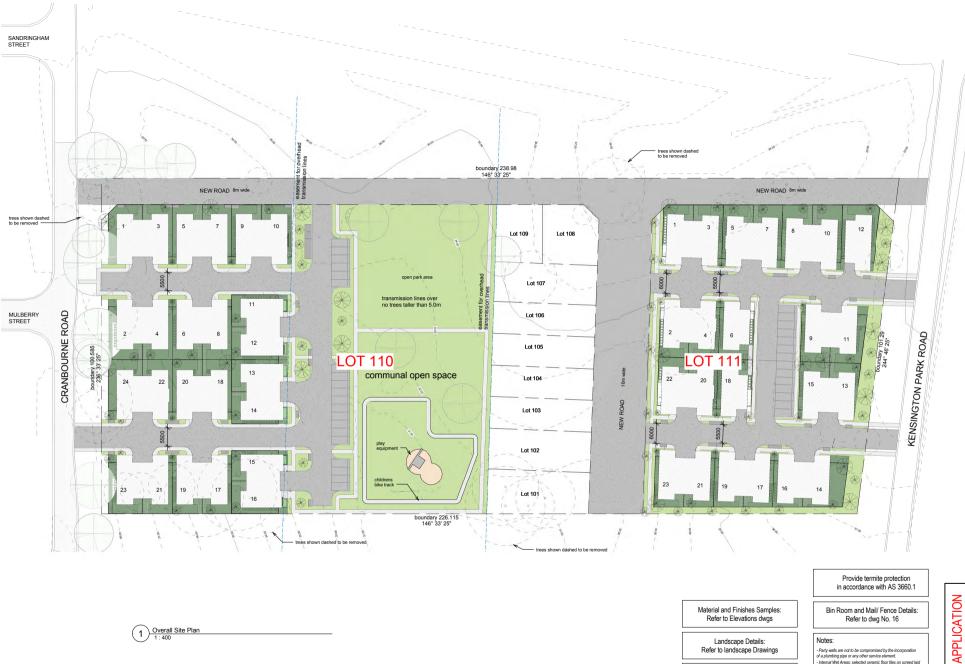

Overall Site Plan 1:400

architex

Proposed Townhouse Development

103 Kensington Park Road, Riverstone

Kembla Homes Pty Ltd

DEVELOPMENT

Overall - Site Plan

AH 1:400 Checker 2331 Ε 03

Material and Finishes Samples: Refer to Elevations dwgs

Landscape Details: Refer to landscape Drawings

Stormwater Details + Site Levels: Refer to Hydraulic Eng. Drawings

Vehicular Crossing: medium duty concrete layback and cross over to engineer's detail

> Sedimentation control: Refer to Hydraulic Eng. Drawings

Notes:

RL XX.XX Structural Floor Level RL XX.XX Finished Floor Level

Refer to dwg No. 16

- Party walls are not to be compromised by the incorporation of a plumbing piec or any other service element.
- Internal Wart Areas: selected ceramic floor tiles on screed laid to fall to bloomsets. Provide waterproof membrane in accordance with AS 3740.
- All mechanical verification to mechanical engineer's details and specifications.

Provide termite protection in accordance with AS 3660.1 Provide downpipes in accordance with hydraulic engineer's drawings.