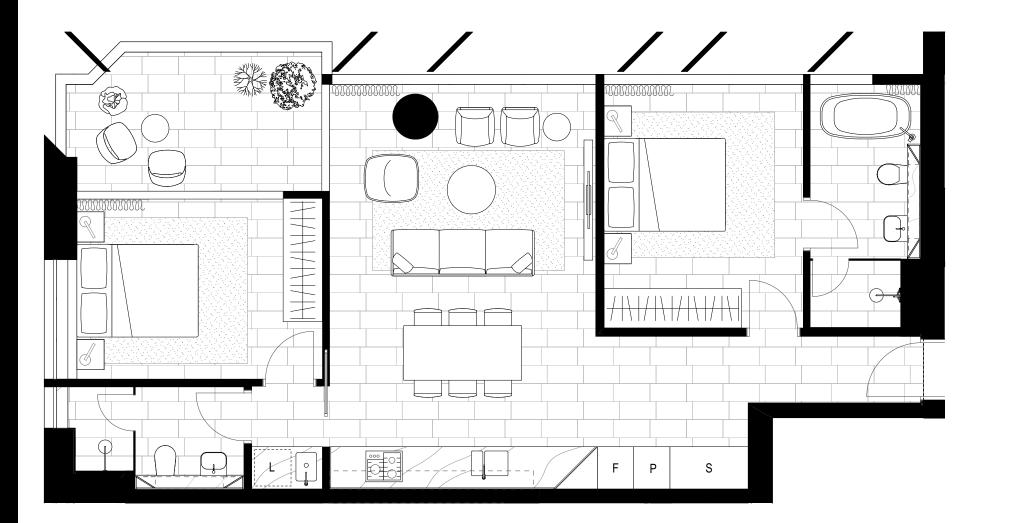

RESIDENCES

APT 1503

LEVEL 15

INTERNAL EXTERNAL **TOTAL**  73m<sup>2</sup> 9m<sup>2</sup> **82m**<sup>2</sup>

editionresidences.com.au

0 5

RESIDENCES

ED/TION