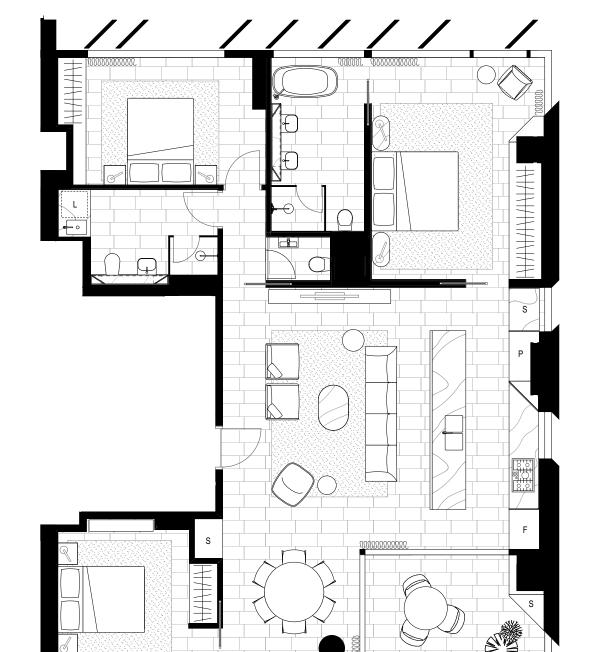

editionresidences.com.au

3 BEDROOM

RESIDENCES

ED/TION

RESIDENCES

APT 1501

LEVEL 15

INTERNAL EXTERNAL TOTAL

115m<sup>2</sup>  $10m^2$ 

125m<sup>2</sup>

editionresidences.com.au

RESIDENCES

SPINE 35MN

Disclaimer: The particulars are set out as a general outline for the guidance of intending purchasers and do not constitute an offer or contract. All descriptions, dimensions, references to conditions and necessary permutations for use and others details are given in good faith and are believed to be correct, but any intending purchasers should not rely on them as statements or representations of fact, but must satisfy themselves by inspection or otherwise to the correctness of each item, and where necessary seek advice. No third party supplier or their agents has any authority to make or give any representations or warranty in relation to this property.