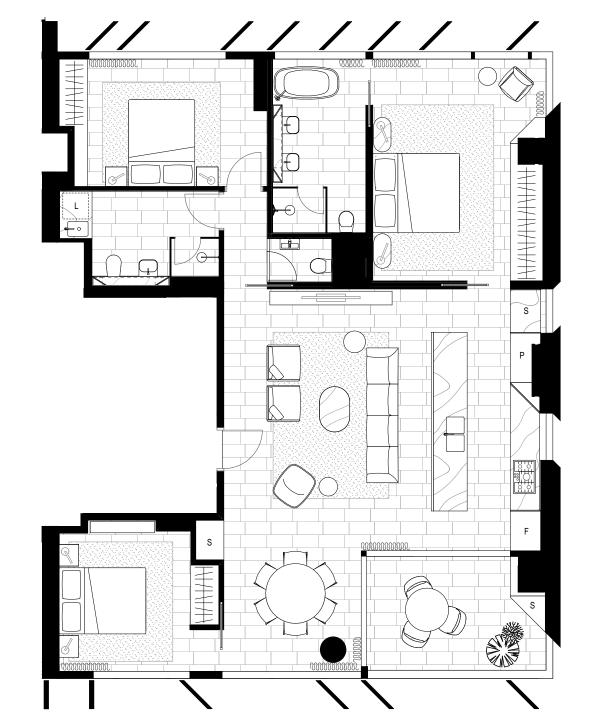

RESIDENCES

APT 1601, 1701

LEVEL 16-17

INTERNAL EXTERNAL TOTAL

124m²  $10m^2$ 

134m<sup>2</sup>

editionresidences.com.au

RESIDENCES

SPINE 35MM

Disclaimer: The particulars are set out as a general outline for the guidance of intending purchasers and do not constitute an offer or contract. All descriptions, dimensions, references to conditions and necessary permutations for use and others details are given in good faith and are believed to be correct, but any intending purchasers should not rely on them as statements or representations of fact, but must satisfy themselves by inspection or otherwise to the correctness of each item, and where necessary seek advice. No third party supplier or their agents has any authority to make or give any representations or warranty in relation to this property.