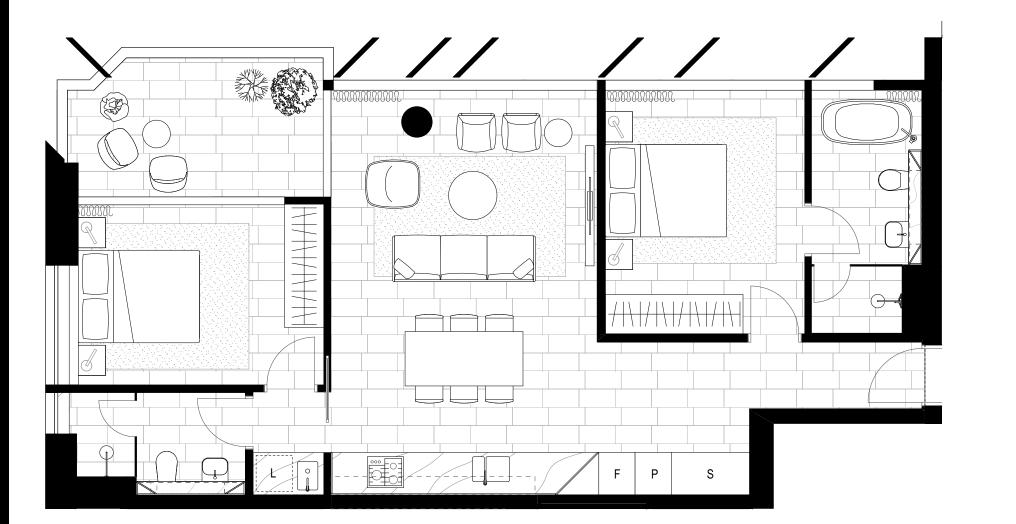

editionresidences.com.au

3 BEDROOM

RESIDENCES

ED/TION

RESIDENCES

APT 1501

LEVEL 15

INTERNAL EXTERNAL TOTAL

115m<sup>2</sup>  $10m^2$ 

125m<sup>2</sup>

editionresidences.com.au

RESIDENCES

SPINE 35MN

Disclaimer: The particulars are set out as a general outline for the guidance of intending purchasers and do not constitute an offer or contract. All descriptions, dimensions, references to conditions and necessary permutations for use and others details are given in good faith and are believed to be correct, but any intending purchasers should not rely on them as statements or representations of fact, but must satisfy themselves by inspection or otherwise to the correctness of each item, and where necessary seek advice. No third party supplier or their agents has any authority to make or give any representations or warranty in relation to this property.