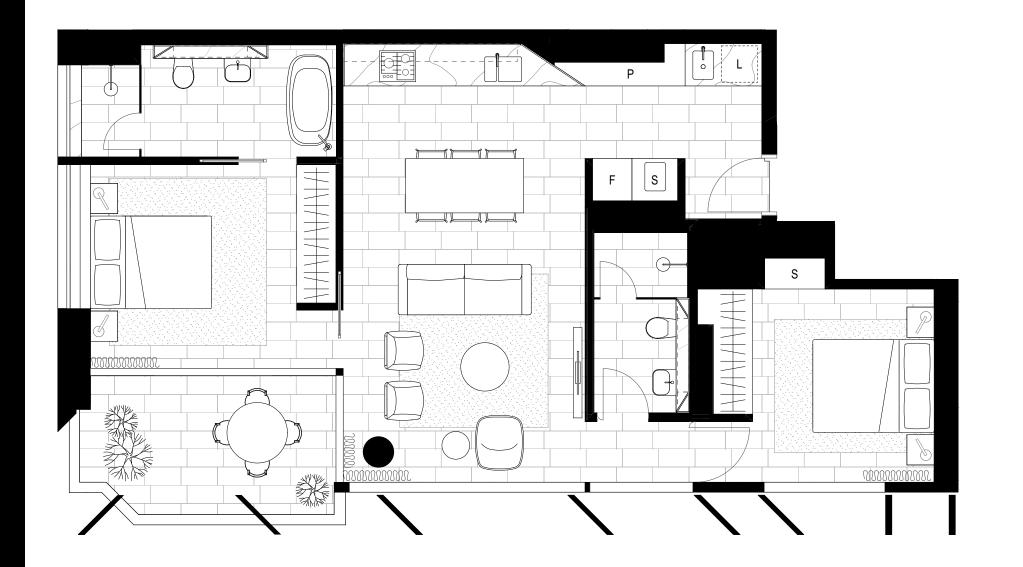

ED/TION

RESIDENCES

APT 1502

LEVEL 15

INTERNAL EXTERNAL **TOTAL**  75m<sup>2</sup> 9m<sup>2</sup> **84m**<sup>2</sup>

RESIDENCES

SPINE 35MN

Disclaimer: The particulars are set out as a general outline for the guidance of intending purchasers and do not constitute an offer or contract. All descriptions, dimensions, references to conditions and necessary permutations for use and others details are given in good faith and are believed to be correct, but any intending purchasers should not rely on them as statements or representations of fact, but must satisfy themselves by inspection or otherwise to the correctness of each item, and where necessary seek advice. No third party supplier or their agents has any authority to make or give any representations or warranty in relation to this property.

ED/TION

RESIDENCES

APT 1502

LEVEL 15

INTERNAL EXTERNAL **TOTAL**  75m<sup>2</sup> 9m<sup>2</sup> **84m**<sup>2</sup>

RESIDENCES

SPINE 35MN

ED/TION