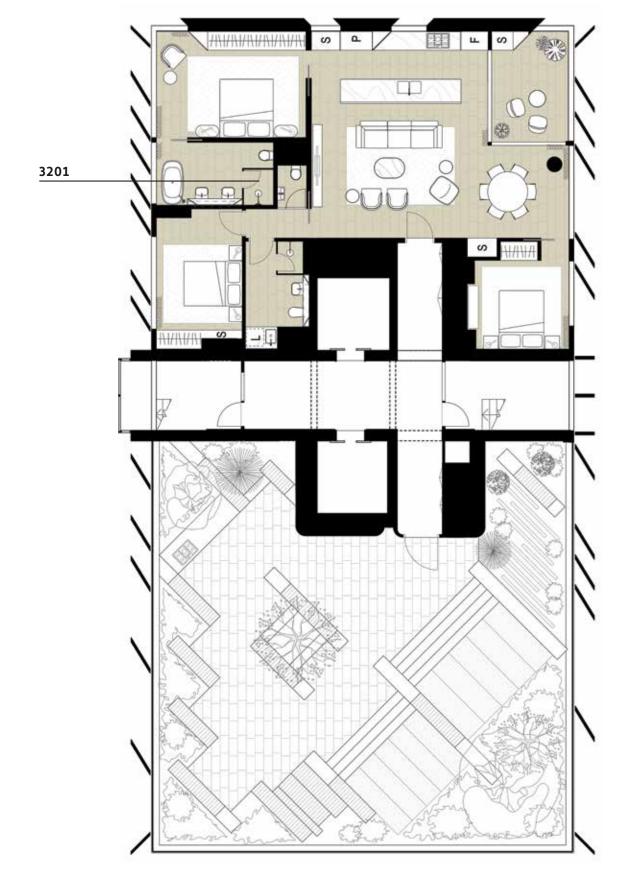

**APT 3201** 

LEVEL 32

INTERNAL EXTERNAL TOTAL

124m²  $10m^2$ 

134m<sup>2</sup>

editionresidences.com.au

SPINE 35MM

```
LIMITED EDITION