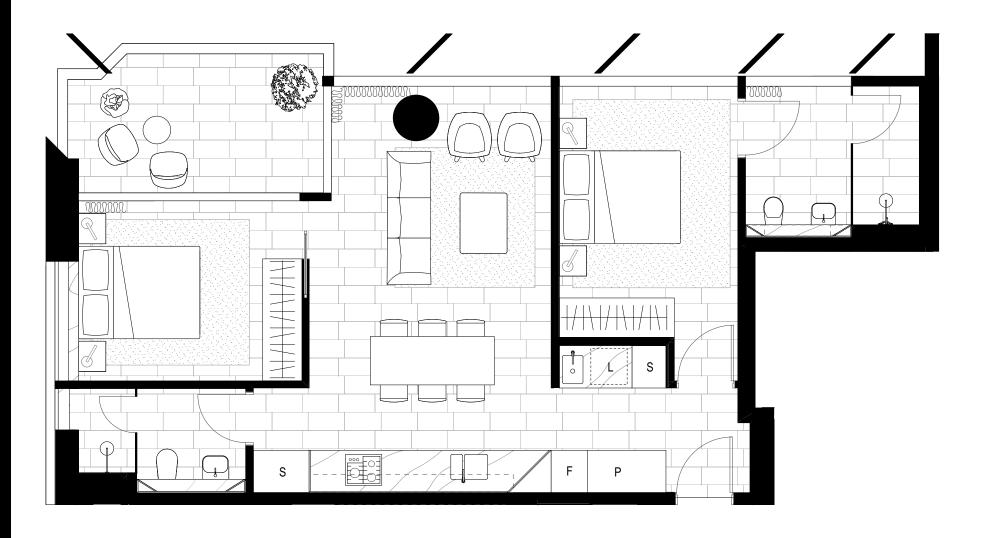

editionresidences.com.au

3 BEDROOM

RESIDENCES

ED/TION

RESIDENCES

APT 1501

LEVEL 15

INTERNAL EXTERNAL TOTAL

115m<sup>2</sup>  $10m^2$ 

125m<sup>2</sup>

editionresidences.com.au

RESIDENCES

SPINE 35MN

Disclaimer: The particulars are set out as a general outline for the guidance of intending purchasers and do not constitute an offer or contract. All descriptions, dimensions, references to conditions and necessary permutations for use and others details are given in good faith and are believed to be correct, but any intending purchasers should not rely on them as statements or representations of fact, but must satisfy themselves by inspection or otherwise to the correctness of each item, and where necessary seek advice. No third party supplier or their agents has any authority to make or give any representations or warranty in relation to this property.