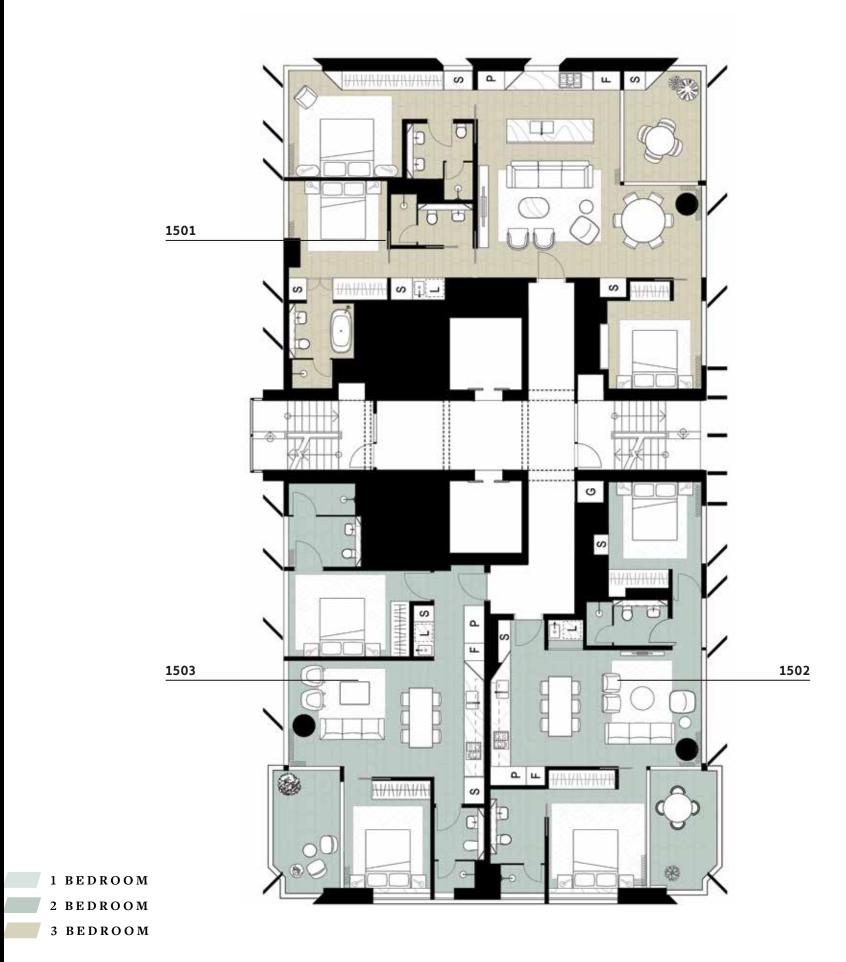

editionresidences.com.au

3 BEDROOM

RESIDENCES

ED/TION

RESIDENCES

APT 1501

LEVEL 15

INTERNAL EXTERNAL TOTAL

115m<sup>2</sup>  $10m^2$ 

125m<sup>2</sup>

editionresidences.com.au

RESIDENCES

SPINE 35MN

Disclaimer: The particulars are set out as a general outline for the guidance of intending purchasers and do not constitute an offer or contract. All descriptions, dimensions, references to conditions and necessary permutations for use and others details are given in good faith and are believed to be correct, but any intending purchasers should not rely on them as statements or representations of fact, but must satisfy themselves by inspection or otherwise to the correctness of each item, and where necessary seek advice. No third party supplier or their agents has any authority to make or give any representations or warranty in relation to this property.

ED/TION

RESIDENCES

APT 1502

LEVEL 15

INTERNAL EXTERNAL **TOTAL**  75m<sup>2</sup> 9m<sup>2</sup> **84m**<sup>2</sup>

RESIDENCES

SPINE 35MN

Disclaimer: The particulars are set out as a general outline for the guidance of intending purchasers and do not constitute an offer or contract. All descriptions, dimensions, references to conditions and necessary permutations for use and others details are given in good faith and are believed to be correct, but any intending purchasers should not rely on them as statements or representations of fact, but must satisfy themselves by inspection or otherwise to the correctness of each item, and where necessary seek advice. No third party supplier or their agents has any authority to make or give any representations or warranty in relation to this property.

RESIDENCES

APT 1503

LEVEL 15

INTERNAL EXTERNAL **TOTAL**  73m<sup>2</sup> 9m<sup>2</sup> **82m**<sup>2</sup>

editionresidences.com.au

0 5

RESIDENCES

ED/TION