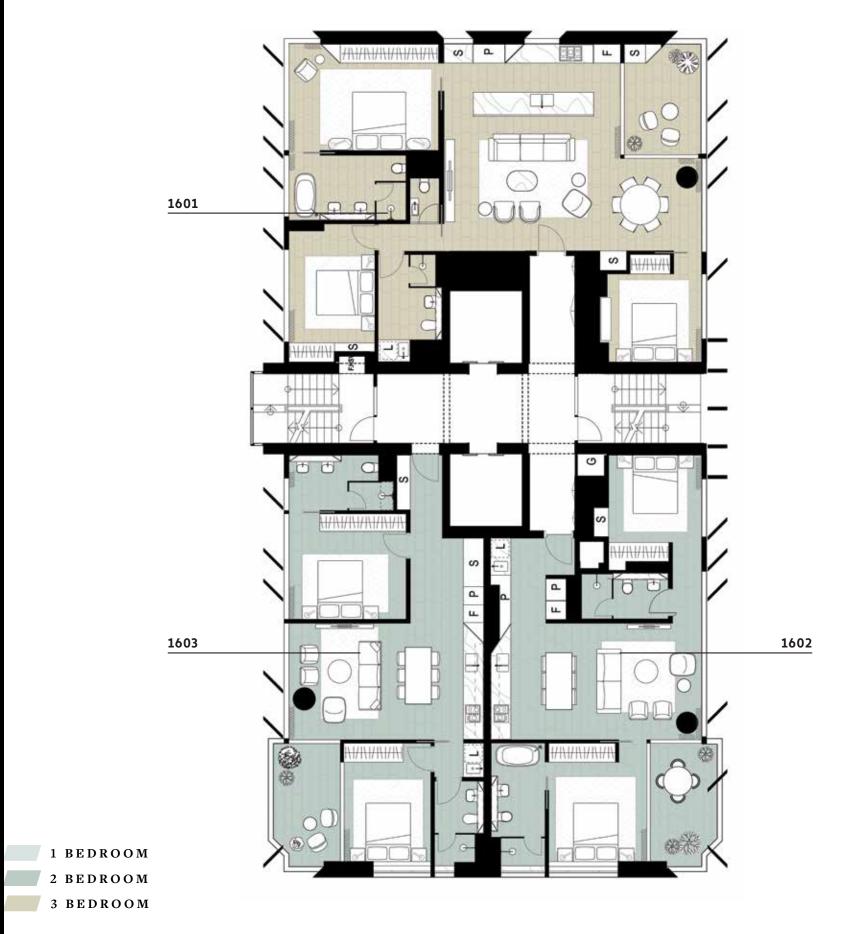

RESIDENCES

APT 2201, 2301, 2401, 2501, 2601, 2701, 2801

LEVEL 22-28

INTERNAL EXTERNAL TOTAL 124m<sup>2</sup> 10m<sup>2</sup> **134m**<sup>2</sup>

editionresidences.com.au

.5 1 2 5

RESIDENCES

Disclaimer: The particulars are set out as a general outline for the guidance of intending purchasers and do not constitute an offer or contract. All descriptions, dimensions, references to conditions and necessary permutations for use and others details are given in good faith and are believed to be correct, but any intending purchasers should not rely on them as statements or representations of fact, but must satisfy themselves by inspection or otherwise to the correctness of each item, and where necessary seek advice. No third party supplier or their agents has any authority to make or give any representations or warranty in relation to this property.

ED/TION

RESIDENCES

APT 2202, 2302, 2402, 2502, 2602, 2702, 2802

LEVEL 22-28

INTERNAL EXTERNAL TOTAL 51m<sup>2</sup> 0m<sup>2</sup> **51m**<sup>2</sup>

RESIDENCES

SPINE 35MN

ED/TION

RESIDENCES

APT 2203, 2303, 2403, 2503, 2603, 2703, 2803

LEVEL 22-28

INTERNAL EXTERNAL **TOTAL**  115m<sup>2</sup> 8m<sup>2</sup> 123m<sup>2</sup>

editionresidences.com.au

.5 1 2 5

RESIDENCES

SPINE 35MN

ED/TION

RESIDENCES

APT 2203, 2303, 2403, 2503, 2603, 2703, 2803

LEVEL 22-28 (ACCESSIBLE)

INTERNAL EXTERNAL TOTAL 115m<sup>2</sup> 8m<sup>2</sup> **123m**<sup>2</sup>

editionresidences.com.au

.5 1 2 5

RESIDENCES