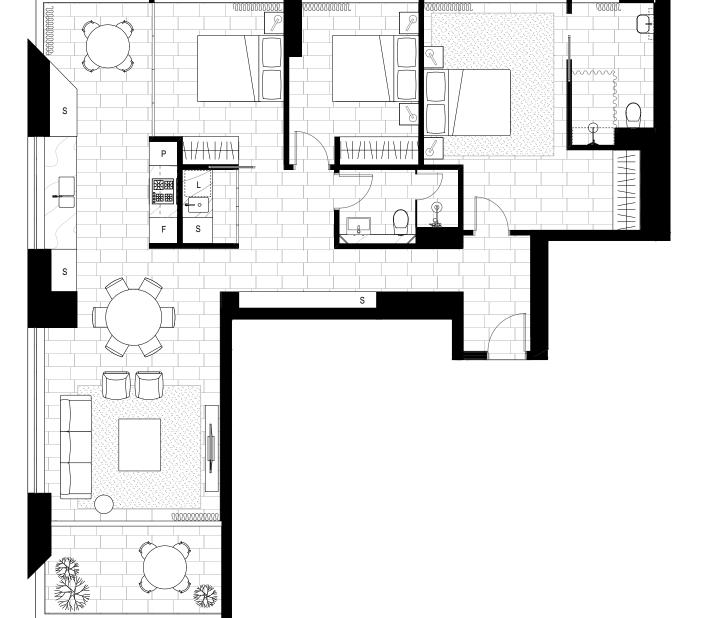

ED/TION

RESIDENCES

APT 1502

LEVEL 15

INTERNAL EXTERNAL **TOTAL**  75m<sup>2</sup> 9m<sup>2</sup> **84m**<sup>2</sup>

RESIDENCES

SPINE 35MN

Disclaimer: The particulars are set out as a general outline for the guidance of intending purchasers and do not constitute an offer or contract. All descriptions, dimensions, references to conditions and necessary permutations for use and others details are given in good faith and are believed to be correct, but any intending purchasers should not rely on them as statements or representations of fact, but must satisfy themselves by inspection or otherwise to the correctness of each item, and where necessary seek advice. No third party supplier or their agents has any authority to make or give any representations or warranty in relation to this property.