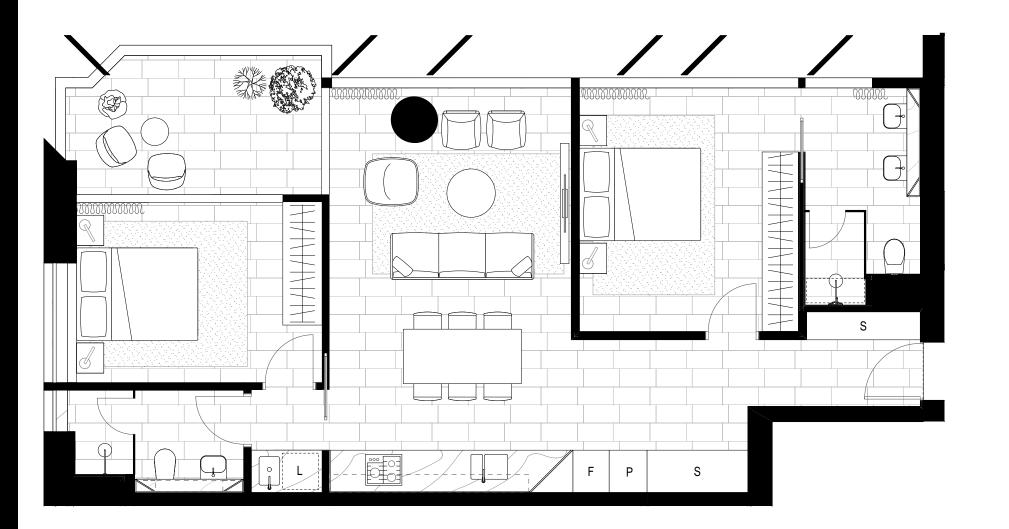

editionresidences.com.au

3 BEDROOM

RESIDENCES

ED/TION

RESIDENCES

APT 1501

LEVEL 15

INTERNAL EXTERNAL TOTAL

115m<sup>2</sup>  $10m^2$ 

125m<sup>2</sup>

editionresidences.com.au

RESIDENCES

SPINE 35MN

Disclaimer: The particulars are set out as a general outline for the guidance of intending purchasers and do not constitute an offer or contract. All descriptions, dimensions, references to conditions and necessary permutations for use and others details are given in good faith and are believed to be correct, but any intending purchasers should not rely on them as statements or representations of fact, but must satisfy themselves by inspection or otherwise to the correctness of each item, and where necessary seek advice. No third party supplier or their agents has any authority to make or give any representations or warranty in relation to this property.