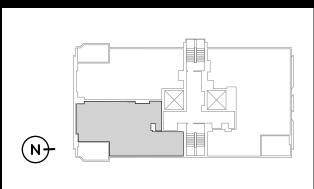

editionresidences.com.au

3 BEDROOM

RESIDENCES

ED/TION

RESIDENCES

APT 1501

LEVEL 15

INTERNAL EXTERNAL TOTAL

115m<sup>2</sup>  $10m^2$ 

125m<sup>2</sup>

editionresidences.com.au

RESIDENCES

SPINE 35MN

Disclaimer: The particulars are set out as a general outline for the guidance of intending purchasers and do not constitute an offer or contract. All descriptions, dimensions, references to conditions and necessary permutations for use and others details are given in good faith and are believed to be correct, but any intending purchasers should not rely on them as statements or representations of fact, but must satisfy themselves by inspection or otherwise to the correctness of each item, and where necessary seek advice. No third party supplier or their agents has any authority to make or give any representations or warranty in relation to this property.