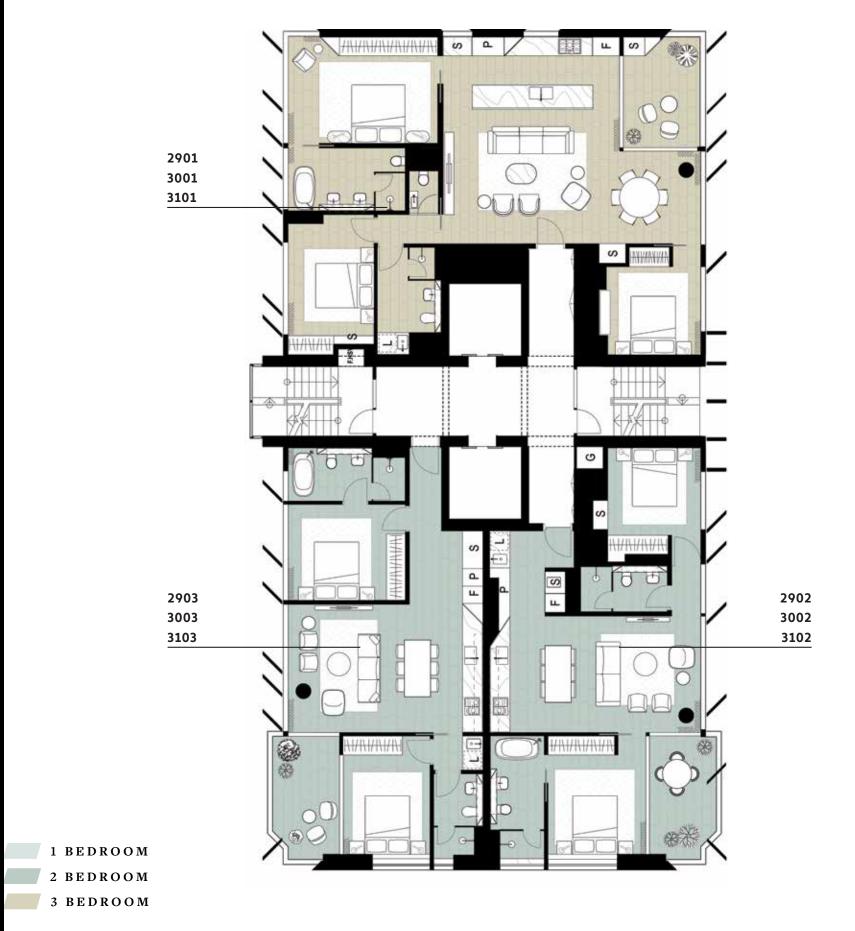

ED/TION

RESIDENCES

APT 2901, 3001, 3101

LEVEL 29-31

INTERNAL EXTERNAL TOTAL

124m²  $10m^2$ 134m<sup>2</sup>

editionresidences.com.au

RESIDENCES

ED/TION

RESIDENCES

APT 2902, 3002, 3102

LEVEL 29-31

INTERNAL EXTERNAL **TOTAL**  79m² 9m² **88m**²

RESIDENCES

Disclaimer: The particulars are set out as a general outline for the guidance of intending purchasers and do not constitute an offer or contract. All descriptions, dimensions, references to conditions and necessary permutations for use and others details are given in good faith and are believed to be correct, but any intending purchasers should not rely on them as statements or representations of fact, but must satisfy themselves by inspection or otherwise to the correctness of each item, and where necessary seek advice. No third party supplier or their agents has any authority to make or give any representations or warranty in relation to this property.

ED/TION

RESIDENCES

APT 2903, 3003, 3103

LEVEL 29-31

INTERNAL EXTERNAL TOTAL 81m<sup>2</sup> 9m<sup>2</sup> **90m**<sup>2</sup>

RESIDENCES

ED/TION

RESIDENCES