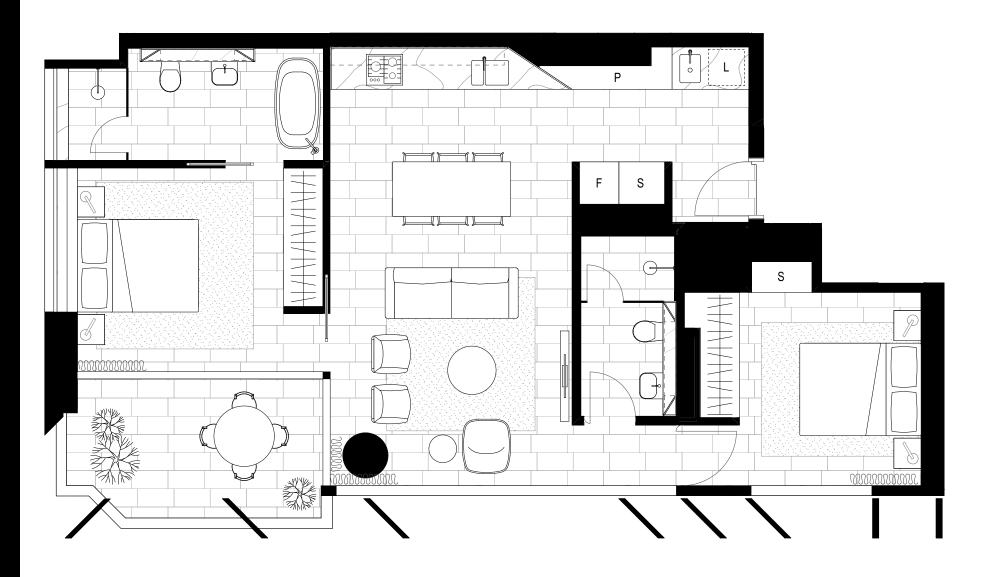

editionresidences.com.au

3 BEDROOM

RESIDENCES

ED/TION

RESIDENCES

APT 1501

LEVEL 15

INTERNAL EXTERNAL TOTAL

115m<sup>2</sup>  $10m^2$ 

125m<sup>2</sup>

editionresidences.com.au

RESIDENCES

SPINE 35MN

Disclaimer: The particulars are set out as a general outline for the guidance of intending purchasers and do not constitute an offer or contract. All descriptions, dimensions, references to conditions and necessary permutations for use and others details are given in good faith and are believed to be correct, but any intending purchasers should not rely on them as statements or representations of fact, but must satisfy themselves by inspection or otherwise to the correctness of each item, and where necessary seek advice. No third party supplier or their agents has any authority to make or give any representations or warranty in relation to this property.