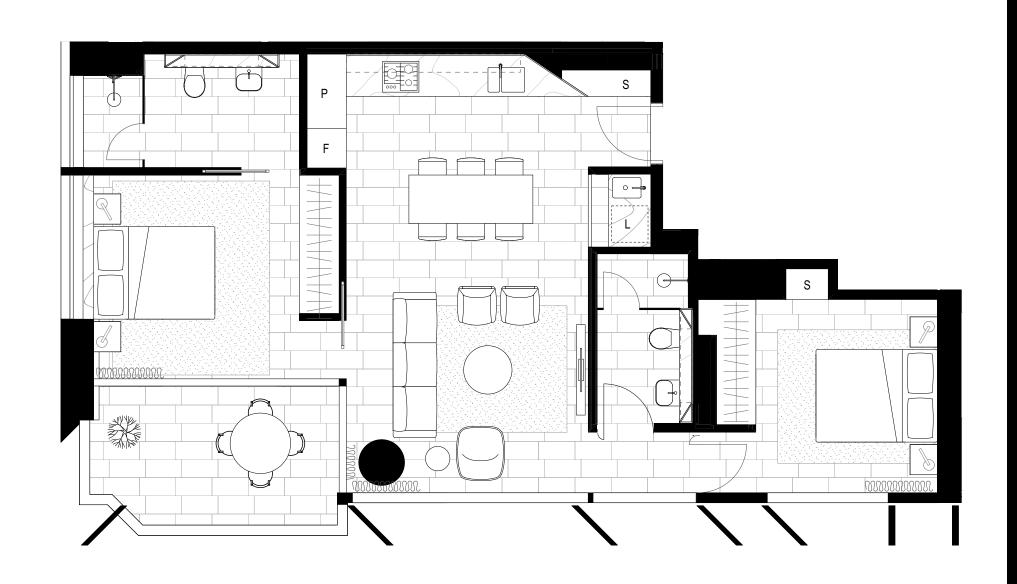

editionresidences.com.au

3 BEDROOM

RESIDENCES

ED/TION

RESIDENCES

APT 1501

LEVEL 15

INTERNAL EXTERNAL TOTAL

115m<sup>2</sup>  $10m^2$ 

125m<sup>2</sup>

editionresidences.com.au

RESIDENCES

SPINE 35MN

Disclaimer: The particulars are set out as a general outline for the guidance of intending purchasers and do not constitute an offer or contract. All descriptions, dimensions, references to conditions and necessary permutations for use and others details are given in good faith and are believed to be correct, but any intending purchasers should not rely on them as statements or representations of fact, but must satisfy themselves by inspection or otherwise to the correctness of each item, and where necessary seek advice. No third party supplier or their agents has any authority to make or give any representations or warranty in relation to this property.