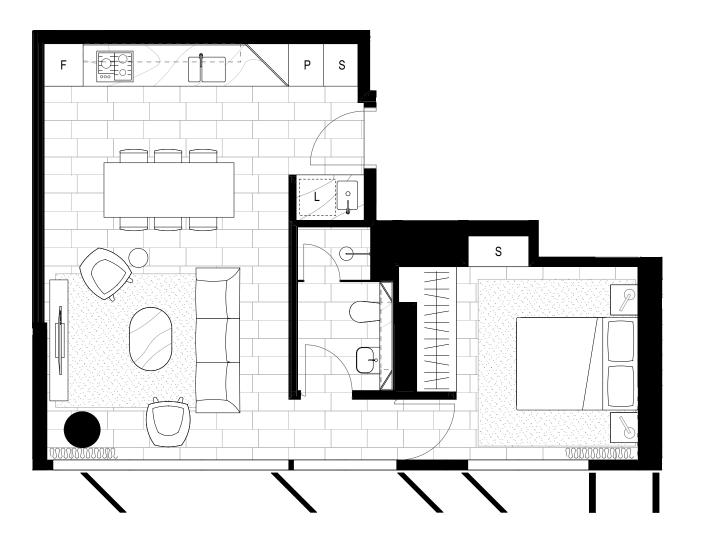

editionresidences.com.au

3 BEDROOM

RESIDENCES

ED/TION

RESIDENCES

APT 1501

LEVEL 15

INTERNAL EXTERNAL TOTAL

115m<sup>2</sup>  $10m^2$ 

125m<sup>2</sup>

editionresidences.com.au

RESIDENCES

SPINE 35MN

Disclaimer: The particulars are set out as a general outline for the guidance of intending purchasers and do not constitute an offer or contract. All descriptions, dimensions, references to conditions and necessary permutations for use and others details are given in good faith and are believed to be correct, but any intending purchasers should not rely on them as statements or representations of fact, but must satisfy themselves by inspection or otherwise to the correctness of each item, and where necessary seek advice. No third party supplier or their agents has any authority to make or give any representations or warranty in relation to this property.