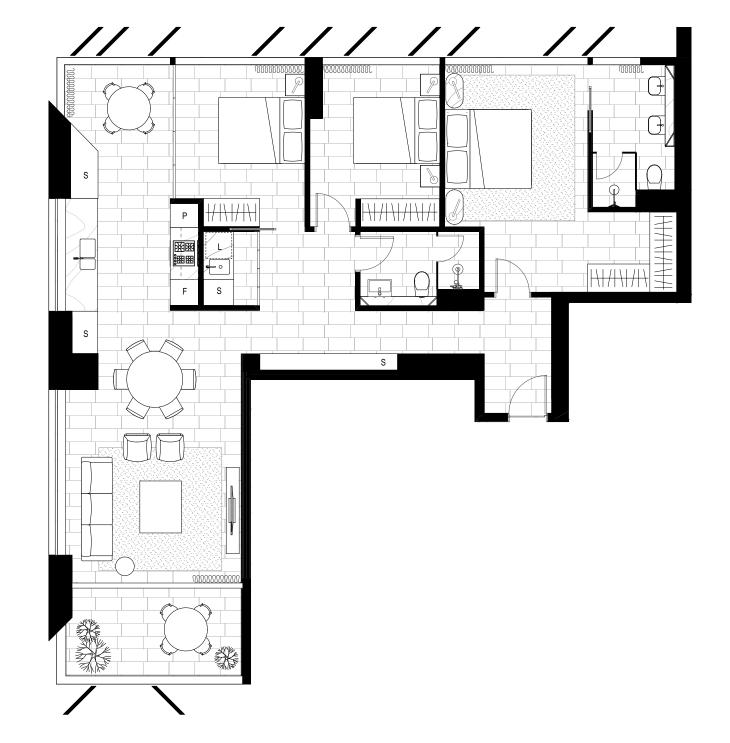

editionresidences.com.au

3 BEDROOM

RESIDENCES

ED/TION

RESIDENCES

APT 1501

LEVEL 15

INTERNAL EXTERNAL TOTAL

115m<sup>2</sup>  $10m^2$ 

125m<sup>2</sup>

editionresidences.com.au

RESIDENCES

SPINE 35MN

Disclaimer: The particulars are set out as a general outline for the guidance of intending purchasers and do not constitute an offer or contract. All descriptions, dimensions, references to conditions and necessary permutations for use and others details are given in good faith and are believed to be correct, but any intending purchasers should not rely on them as statements or representations of fact, but must satisfy themselves by inspection or otherwise to the correctness of each item, and where necessary seek advice. No third party supplier or their agents has any authority to make or give any representations or warranty in relation to this property.