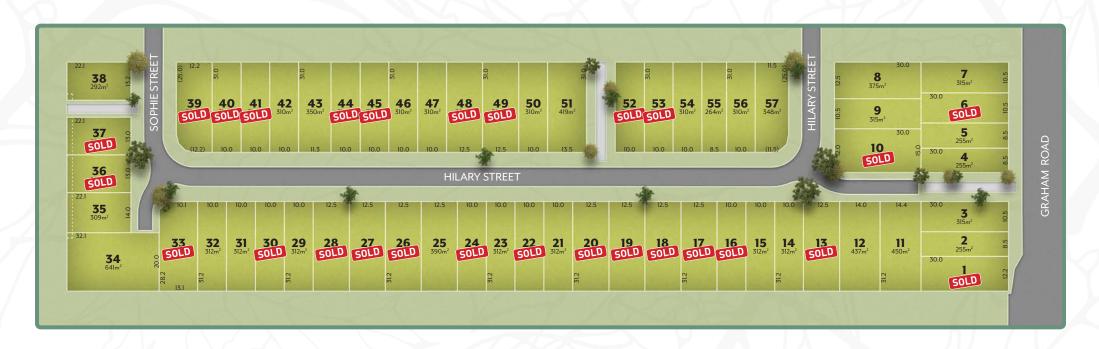

Masterplan

OAKLAND POCKET IS A SINGLE STAGE DEVELOPMENT WITH A LIMITED RELEASE OF 57 PREMIUM FLAT ALLOTMENTS. CHOOSE YOUR BUILDER PARTNER TO CREATE YOUR DREAM HOME FROM ONE OF THE TOP LOCAL OR NATIONAL BUILDERS OPERATING IN THE AREA.

N

Cakland Pocket

\*This plan is indicative only and every effort has been made to ensure accuracy. Registered survey plans or disclosure plans should be consulted and purchasers should carefully review information within the contract of sale prior to purchase.