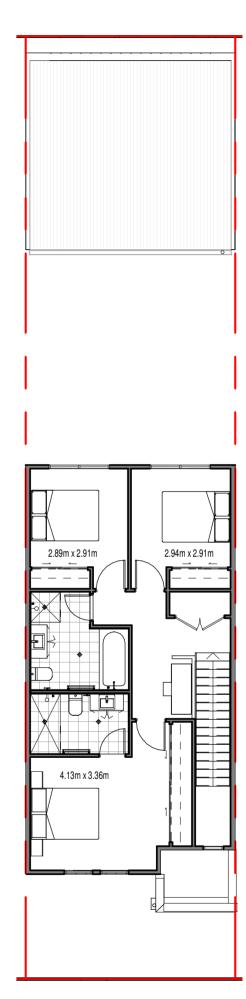

**GROUND FLOOR** 

**UPPER FLOOR** 

Total Terrace Area 137.50 to 140.60m<sup>2</sup>

**GROUND FLOOR** 

**UPPER FLOOR** 

22.

**GROUND FLOOR** 

**UPPER FLOOR** 