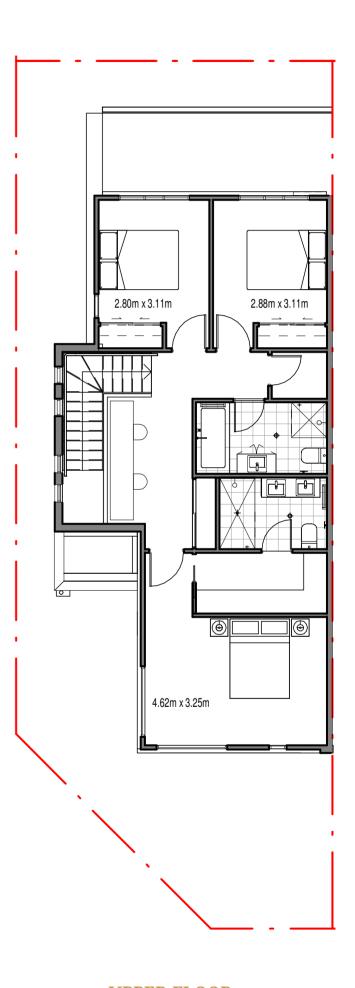

08. 09.

Total Terrace Area 140.20 to 143.70m<sup>2</sup>

**UPPER FLOOR** 

**Total Terrace Area** 185.30 to 275m<sup>2</sup>

**GROUND FLOOR** 

**UPPER FLOOR** 

Total Terrace Area 176.40m<sup>2</sup>

Total Terrace Area 242.40 to 252m<sup>2</sup>