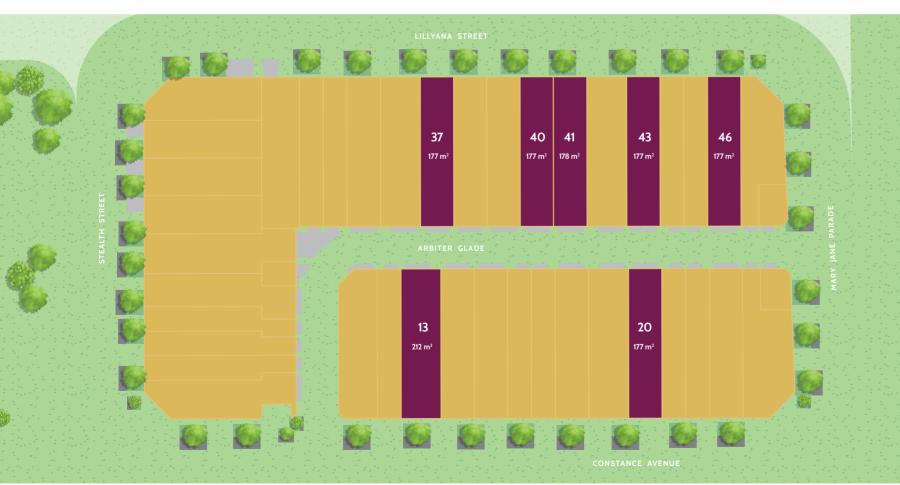

# SILK TERRACES

SCHOFIELDS

Offering a perfect trifecta of style, value and convenience, Silk Terraces encompasses a boutique selection of house and land lots, with a masterplan comprising 40 outstanding townhomes delivered by renowned builder Creation Homes.