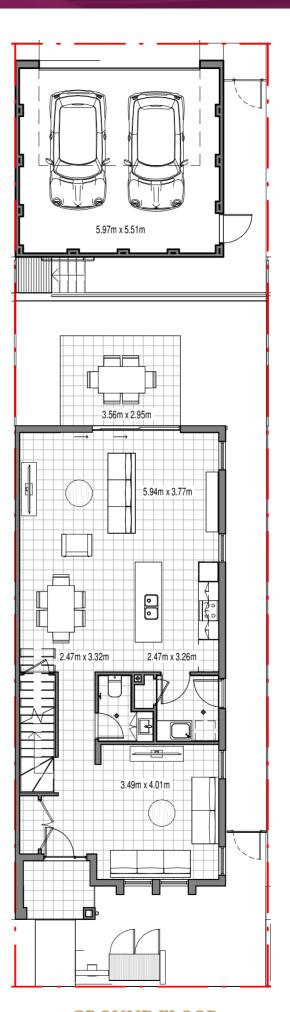

08. 09.

Total Terrace Area 140.20 to 143.70m<sup>2</sup>

**UPPER FLOOR** 

**Total Terrace Area** 185.30 to 275m<sup>2</sup>

**GROUND FLOOR** 

**UPPER FLOOR** 

Total Terrace Area 176.40m<sup>2</sup>

Total Terrace Area 242.40 to 252m<sup>2</sup>

**GROUND FLOOR** 

**UPPER FLOOR** 

16.

Total Terrace Area 209.60 to 213.10m<sup>2</sup>

**UPPER FLOOR** 

18.

Total Terrace Area 220 to 221.50m<sup>2</sup>

20.

**GROUND FLOOR** 

**UPPER FLOOR** 

Total Terrace Area 137.50 to 140.60m<sup>2</sup>

**GROUND FLOOR** 

**UPPER FLOOR** 

22.

**GROUND FLOOR** 

**UPPER FLOOR** 

24.

Total Terrace Area 195.20m<sup>2</sup>

26.

**GROUND FLOOR** 

**UPPER FLOOR** 

 $27_{ullet}$ 

|                   | DESIGN           | Main Dwelling: Lightweight construction with a combination of Autoclaved aerated concrete pannels with render coat applied finish and Painted Cladding boards Detached Garages: Solid Brick construction with render coat applied finish  Studio Dwellings: Solid Brick construction to bases with render coat applied finish and light weight construction with Painted Cladding boards to first floor areas Termite protection to Australian Standards |
|-------------------|------------------|----------------------------------------------------------------------------------------------------------------------------------------------------------------------------------------------------------------------------------------------------------------------------------------------------------------------------------------------------------------------------------------------------------------------------------------------------------|
|                   | ENERGY RATING    | Insulation Batts too all external Walls and ceilings to each dwelling                                                                                                                                                                                                                                                                                                                                                                                    |
| ΑΓ                | HEATING/COOLING  | Multi-room split system air-conditioning to ground floor Living Area and main Bedroom (Bed 1) to first floor                                                                                                                                                                                                                                                                                                                                             |
| GENERAL           | WINDOWS          | Aluminium powder-coated windows and sliding doors.                                                                                                                                                                                                                                                                                                                                                                                                       |
| GE                | FRONT ENTRY DOOR | Selected Solid Core Hinged entry door with painted finish.                                                                                                                                                                                                                                                                                                                                                                                               |
|                   | EXTERNAL DOORS   | Selected Solid Core Hinged entry door with painted finish.                                                                                                                                                                                                                                                                                                                                                                                               |
|                   | HOT WATER UNIT   | Continuous flow instantaneous gas hot water system                                                                                                                                                                                                                                                                                                                                                                                                       |
|                   | RAINWATER TANK   | Colorbond rainwater tank plumbed for toilet flushing, washing machine and rear external garden tap.                                                                                                                                                                                                                                                                                                                                                      |
|                   | CEILING HEIGHT   | 2700mm to ground floor living areas and 2400mm to first floor.                                                                                                                                                                                                                                                                                                                                                                                           |
|                   | WALLS/CEILINGS   | Plasterboard with Taubmans 3 coat paint system and Taubmans Gloss finish to woodwork.                                                                                                                                                                                                                                                                                                                                                                    |
| HES               | INTERNAL DOORS   | Paint finish flush doors with chrome hinges and latches.                                                                                                                                                                                                                                                                                                                                                                                                 |
| INTERIOR FINISHES | DOOR FURNITURE   | External – Round Pull Handle with Double Cylinder Deadbolt to front entry doors. Entrance leverset (CP) to all other hinged external doors.  Internal – leversets to all internal doors inclusive privacy adaptor to bathroom, ensuite and powder room (where applicable to home design).                                                                                                                                                                |
| INTE              | FLOOR COVERINGS  | Porcelain floor tiles throughout ground floor areas and porcelain floor tiles to all first floor wet areas as shown on plans. Selected quality solution dyed polyester with premium Dunlop underlay to all Bedrooms, stairs and upstairs hallway.                                                                                                                                                                                                        |
|                   | CABINETS         | Selected Polytec cabinetry and doors with white melamine lining to interiors, soft close doors and bulkheads to overhead cupboards. Fingerpull doors to overhead cabinetry and stainless steel pull handles to all other doors.                                                                                                                                                                                                                          |
|                   | DRAWERS          | Selected Polytec drawers with white melamine lining to interiors, soft close drawers and stainless steel pull handles to all drawers                                                                                                                                                                                                                                                                                                                     |
| Z                 | BENCHTOPS        | 20mm Reconstituted stone with pencil round edge profile                                                                                                                                                                                                                                                                                                                                                                                                  |
| KITCHEN           | SPLASHBACK       | Ceramic Tiled                                                                                                                                                                                                                                                                                                                                                                                                                                            |
| KIT               | SINK             | Double bowl undermount stainless steel sink                                                                                                                                                                                                                                                                                                                                                                                                              |
|                   | TAPWARE          | Pull down sink mixer                                                                                                                                                                                                                                                                                                                                                                                                                                     |
|                   | APPLIANCES       | 600mm stainless steel gas cooktop 600mm electric built-in oven<br>520mm Concealed undermount rangehood<br>600mm stainless steel door dishwasher                                                                                                                                                                                                                                                                                                          |
| LAUNDRY           | TAPWARE          | Sink Mixer                                                                                                                                                                                                                                                                                                                                                                                                                                               |
|                   | VANITY / TROUGH  | Selected Polytec vanity with white melamine lining to interiors and 45L laundry tub OR: 45L laundry trough and cabinet (house type dependant)                                                                                                                                                                                                                                                                                                            |
|                   | ВЕПСНТОР         | 20mm Reconstituted stone with pencil round edge profile with Polytec vanity only, not included for Base 45L laundry trough and cabinet                                                                                                                                                                                                                                                                                                                   |
|                   | SPLASHBACK       | Ceramic Tiled                                                                                                                                                                                                                                                                                                                                                                                                                                            |
|                   | OTHER            | Towel ring                                                                                                                                                                                                                                                                                                                                                                                                                                               |
|                   |                  |                                                                                                                                                                                                                                                                                                                                                                                                                                                          |