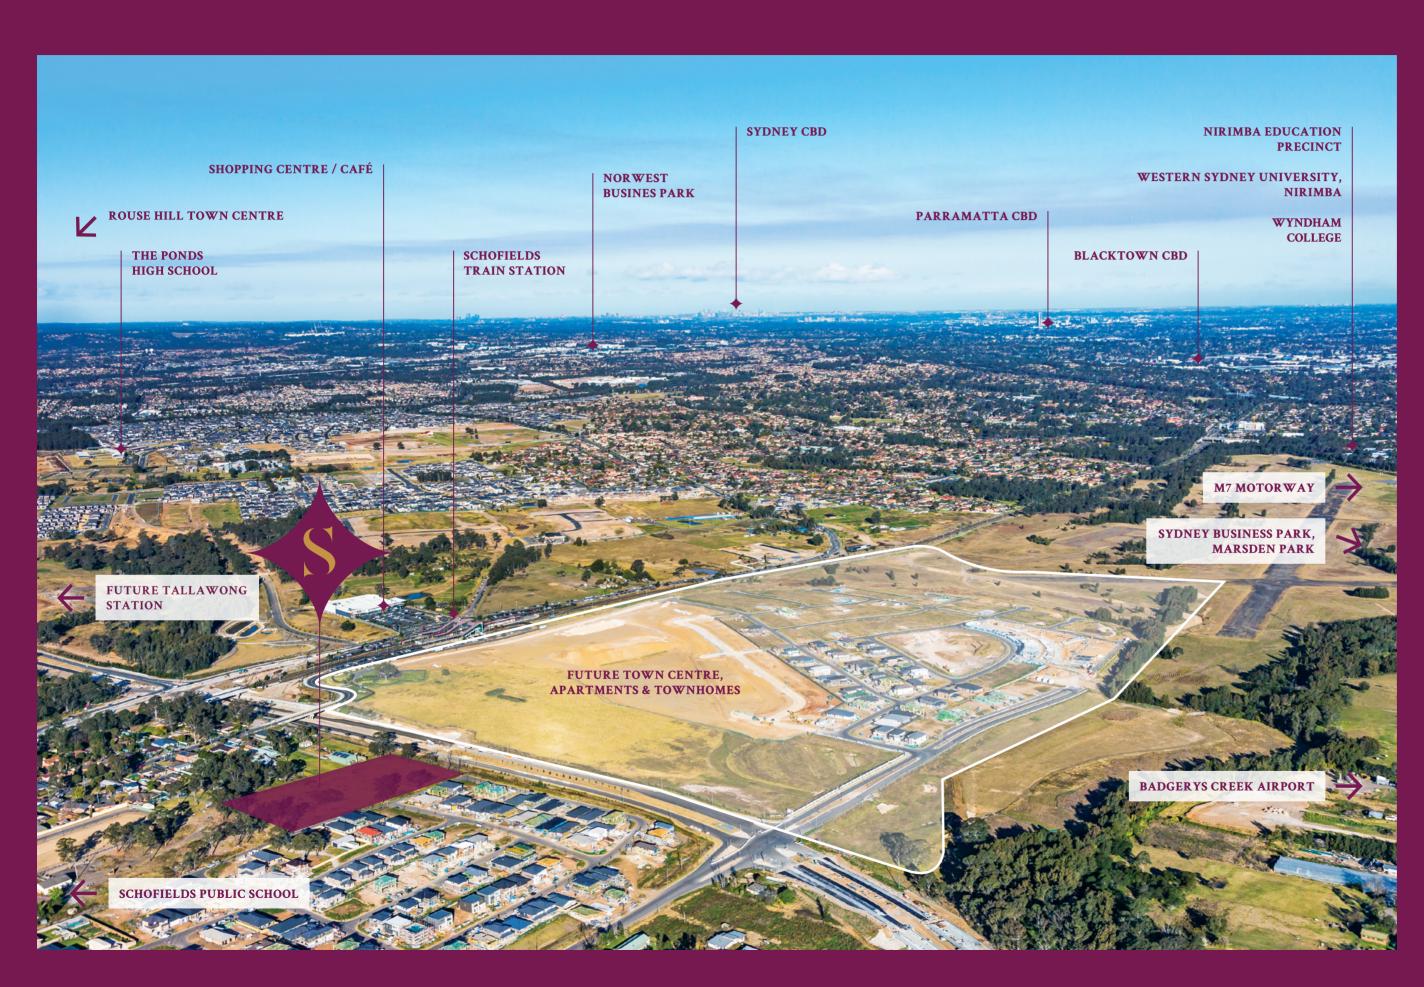

### Ultimate Convenience

**CONVENIENCE IS KEY AT** SILK TERRACES, WHICH LIES A 600M WALK TO **SCHOFIELDS TRAIN** STATION, WOOLWORTHS AND LOCAL CAFES.

It's also just a six minute drive to Tallawong station along the forthcoming Sydney Metro high-frequency railway, which features 1000 commuter car parking spaces and from where a trip to the city will take 57 minutes when it opens in 2019. Schofields Public School is close by, as is the Nirimba Education precinct where you'll find TAFE, the University of Western Sydney, Terra Sancta College and Wyndham College. For some serious shopping and plenty of dining options, take a 10 minute drive to thriving Rouse Hill Town Centre.

## A Renowned Lifestyle Location

+ + + + + +

WELL-KNOWN AS BOTH AN **INVESTMENT HOT SPOT AND** A DESIRABLE LIFESTYLE ADDRESS, SCHOFIELDS OFFERS A WONDERFUL ARRAY OF **OPEN SPACES, PARKLAND AND RECREATIONAL** ATTRACTIONS.