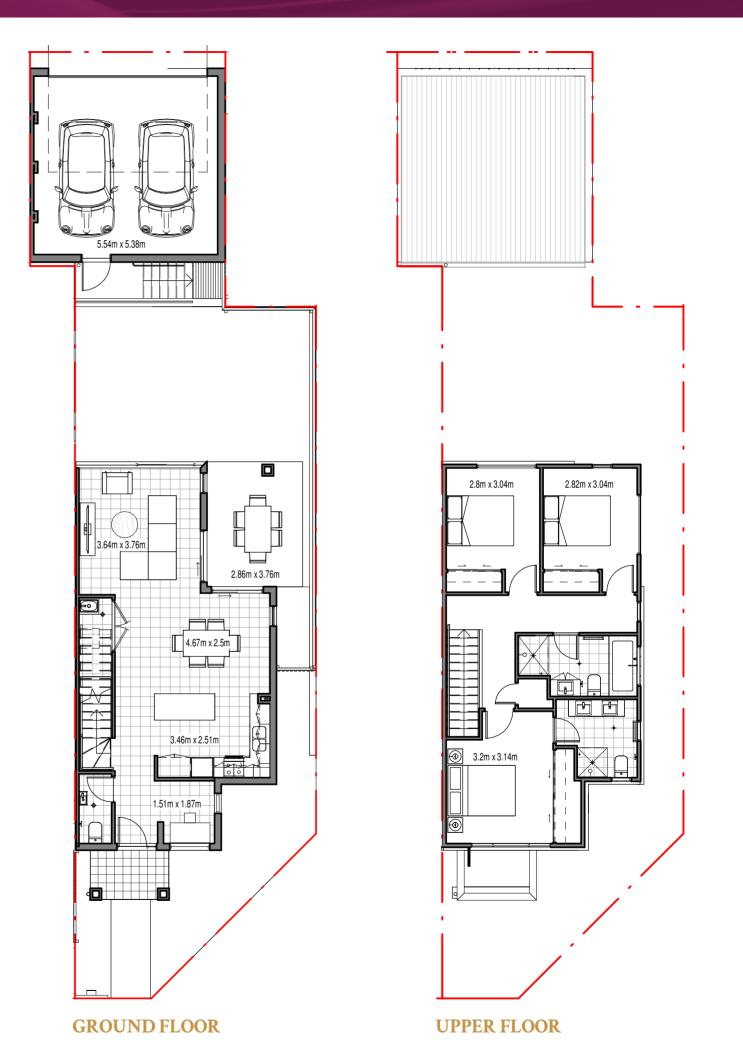

08. 09.

Total Terrace Area 140.20 to 143.70m<sup>2</sup>

**UPPER FLOOR** 

**Total Terrace Area** 185.30 to 275m<sup>2</sup>

**GROUND FLOOR** 

**UPPER FLOOR** 

Total Terrace Area 176.40m<sup>2</sup>

Total Terrace Area 242.40 to 252m<sup>2</sup>