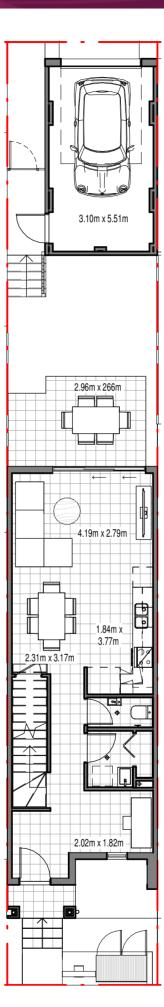

08. 09.

Total Terrace Area 140.20 to 143.70m<sup>2</sup>

**UPPER FLOOR** 

**Total Terrace Area** 185.30 to 275m<sup>2</sup>

**GROUND FLOOR** 

**UPPER FLOOR** 

Total Terrace Area 176.40m<sup>2</sup>

Total Terrace Area 242.40 to 252m<sup>2</sup>

**GROUND FLOOR** 

**UPPER FLOOR** 

16.

Total Terrace Area 209.60 to 213.10m<sup>2</sup>

**UPPER FLOOR** 

18.

Total Terrace Area 220 to 221.50m<sup>2</sup>

20.

**GROUND FLOOR** 

**UPPER FLOOR** 

Total Terrace Area 137.50 to 140.60m<sup>2</sup>

**GROUND FLOOR** 

**UPPER FLOOR** 

22.

**GROUND FLOOR** 

**UPPER FLOOR** 

24.

Total Terrace Area 195.20m<sup>2</sup>

26.

**GROUND FLOOR** 

**UPPER FLOOR** 

 $27_{ullet}$ 

|                   | DESIGN           | Main Dwelling: Lightweight construction with a combination of Autoclaved aerated concrete pannels with render coat applied finish and Painted Cladding boards Detached Garages: Solid Brick construction with render coat applied finish  Studio Dwellings: Solid Brick construction to bases with render coat applied finish and light weight construction with Painted Cladding boards to first floor areas Termite protection to Australian Standards |
|-------------------|------------------|----------------------------------------------------------------------------------------------------------------------------------------------------------------------------------------------------------------------------------------------------------------------------------------------------------------------------------------------------------------------------------------------------------------------------------------------------------|
|                   | ENERGY RATING    | Insulation Batts too all external Walls and ceilings to each dwelling                                                                                                                                                                                                                                                                                                                                                                                    |
| ΑΓ                | HEATING/COOLING  | Multi-room split system air-conditioning to ground floor Living Area and main Bedroom (Bed 1) to first floor                                                                                                                                                                                                                                                                                                                                             |
| GENERAL           | WINDOWS          | Aluminium powder-coated windows and sliding doors.                                                                                                                                                                                                                                                                                                                                                                                                       |
| GE                | FRONT ENTRY DOOR | Selected Solid Core Hinged entry door with painted finish.                                                                                                                                                                                                                                                                                                                                                                                               |
|                   | EXTERNAL DOORS   | Selected Solid Core Hinged entry door with painted finish.                                                                                                                                                                                                                                                                                                                                                                                               |
|                   | HOT WATER UNIT   | Continuous flow instantaneous gas hot water system                                                                                                                                                                                                                                                                                                                                                                                                       |
|                   | RAINWATER TANK   | Colorbond rainwater tank plumbed for toilet flushing, washing machine and rear external garden tap.                                                                                                                                                                                                                                                                                                                                                      |
|                   | CEILING HEIGHT   | 2700mm to ground floor living areas and 2400mm to first floor.                                                                                                                                                                                                                                                                                                                                                                                           |
|                   | WALLS/CEILINGS   | Plasterboard with Taubmans 3 coat paint system and Taubmans Gloss finish to woodwork.                                                                                                                                                                                                                                                                                                                                                                    |
| HES               | INTERNAL DOORS   | Paint finish flush doors with chrome hinges and latches.                                                                                                                                                                                                                                                                                                                                                                                                 |
| INTERIOR FINISHES | DOOR FURNITURE   | External – Round Pull Handle with Double Cylinder Deadbolt to front entry doors. Entrance leverset (CP) to all other hinged external doors.  Internal – leversets to all internal doors inclusive privacy adaptor to bathroom, ensuite and powder room (where applicable to home design).                                                                                                                                                                |
| INTE              | FLOOR COVERINGS  | Porcelain floor tiles throughout ground floor areas and porcelain floor tiles to all first floor wet areas as shown on plans. Selected quality solution dyed polyester with premium Dunlop underlay to all Bedrooms, stairs and upstairs hallway.                                                                                                                                                                                                        |
|                   | CABINETS         | Selected Polytec cabinetry and doors with white melamine lining to interiors, soft close doors and bulkheads to overhead cupboards. Fingerpull doors to overhead cabinetry and stainless steel pull handles to all other doors.                                                                                                                                                                                                                          |
|                   | DRAWERS          | Selected Polytec drawers with white melamine lining to interiors, soft close drawers and stainless steel pull handles to all drawers                                                                                                                                                                                                                                                                                                                     |
| Z                 | BENCHTOPS        | 20mm Reconstituted stone with pencil round edge profile                                                                                                                                                                                                                                                                                                                                                                                                  |
| KITCHEN           | SPLASHBACK       | Ceramic Tiled                                                                                                                                                                                                                                                                                                                                                                                                                                            |
| KIT               | SINK             | Double bowl undermount stainless steel sink                                                                                                                                                                                                                                                                                                                                                                                                              |
|                   | TAPWARE          | Pull down sink mixer                                                                                                                                                                                                                                                                                                                                                                                                                                     |
|                   | APPLIANCES       | 600mm stainless steel gas cooktop 600mm electric built-in oven<br>520mm Concealed undermount rangehood<br>600mm stainless steel door dishwasher                                                                                                                                                                                                                                                                                                          |
| LAUNDRY           | TAPWARE          | Sink Mixer                                                                                                                                                                                                                                                                                                                                                                                                                                               |
|                   | VANITY / TROUGH  | Selected Polytec vanity with white melamine lining to interiors and 45L laundry tub OR: 45L laundry trough and cabinet (house type dependant)                                                                                                                                                                                                                                                                                                            |
|                   | ВЕПСНТОР         | 20mm Reconstituted stone with pencil round edge profile with Polytec vanity only, not included for Base 45L laundry trough and cabinet                                                                                                                                                                                                                                                                                                                   |
|                   | SPLASHBACK       | Ceramic Tiled                                                                                                                                                                                                                                                                                                                                                                                                                                            |
|                   | OTHER            | Towel ring                                                                                                                                                                                                                                                                                                                                                                                                                                               |
|                   |                  |                                                                                                                                                                                                                                                                                                                                                                                                                                                          |