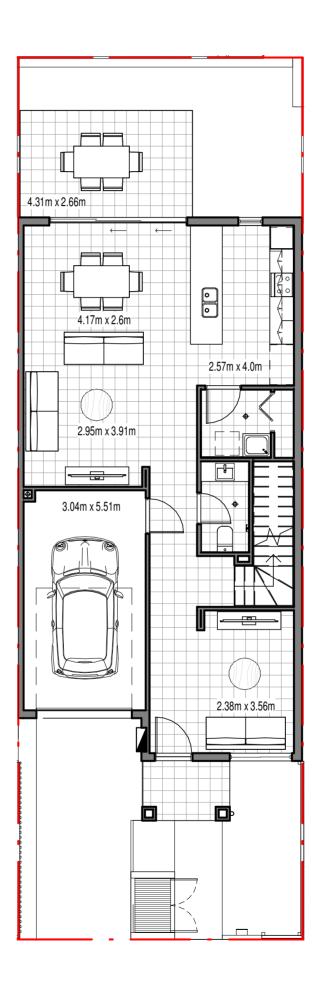

08. 09.

Total Terrace Area 140.20 to 143.70m<sup>2</sup>

**UPPER FLOOR** 

**Total Terrace Area** 185.30 to 275m<sup>2</sup>

**GROUND FLOOR** 

**UPPER FLOOR** 

Total Terrace Area 176.40m<sup>2</sup>

Total Terrace Area 242.40 to 252m<sup>2</sup>