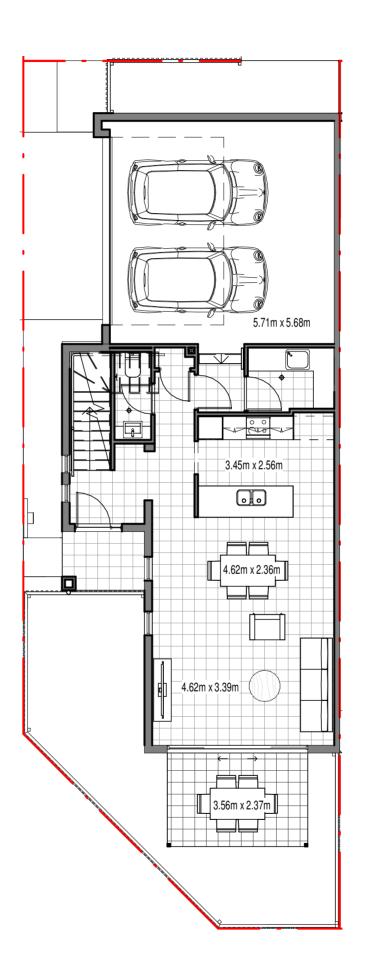

08. 09.

Total Terrace Area 140.20 to 143.70m<sup>2</sup>

**UPPER FLOOR** 

**Total Terrace Area** 185.30 to 275m<sup>2</sup>

**GROUND FLOOR** 

**UPPER FLOOR** 

Total Terrace Area 176.40m<sup>2</sup>

Total Terrace Area 242.40 to 252m<sup>2</sup>