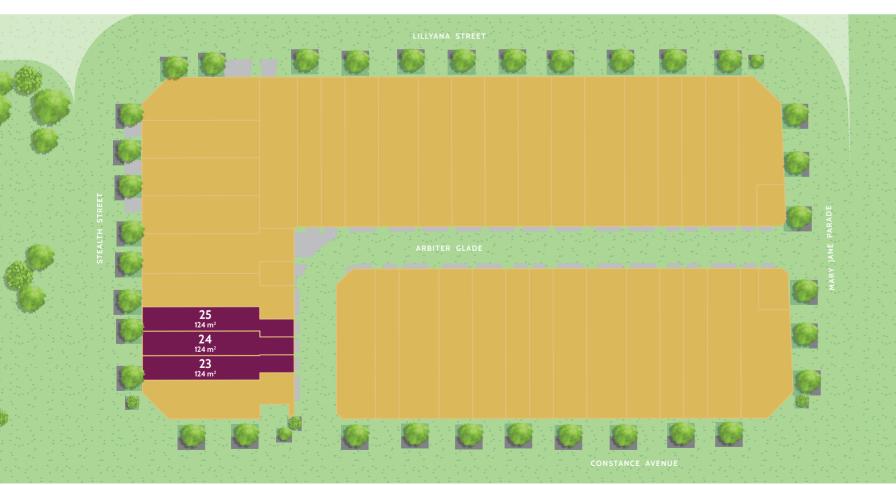

# SILK TERRACES

SCHOFIELDS

Offering a perfect trifecta of style, value and convenience, Silk Terraces encompasses a boutique selection of house and land lots, with a masterplan comprising 40 outstanding townhomes delivered by renowned builder Creation Homes.

24.

Total Terrace Area 195.20m<sup>2</sup>

26.

**GROUND FLOOR** 

**UPPER FLOOR** 

 $27_{ullet}$ 

|                   | DESIGN           | Main Dwelling: Lightweight construction with a combination of Autoclaved aerated concrete pannels with render coat applied finish and Painted Cladding boards Detached Garages: Solid Brick construction with render coat applied finish  Studio Dwellings: Solid Brick construction to bases with render coat applied finish and light weight construction with Painted Cladding boards to first floor areas Termite protection to Australian Standards |
|-------------------|------------------|----------------------------------------------------------------------------------------------------------------------------------------------------------------------------------------------------------------------------------------------------------------------------------------------------------------------------------------------------------------------------------------------------------------------------------------------------------|
|                   | ENERGY RATING    | Insulation Batts too all external Walls and ceilings to each dwelling                                                                                                                                                                                                                                                                                                                                                                                    |
| ΑΓ                | HEATING/COOLING  | Multi-room split system air-conditioning to ground floor Living Area and main Bedroom (Bed 1) to first floor                                                                                                                                                                                                                                                                                                                                             |
| GENERAL           | WINDOWS          | Aluminium powder-coated windows and sliding doors.                                                                                                                                                                                                                                                                                                                                                                                                       |
| GE                | FRONT ENTRY DOOR | Selected Solid Core Hinged entry door with painted finish.                                                                                                                                                                                                                                                                                                                                                                                               |
|                   | EXTERNAL DOORS   | Selected Solid Core Hinged entry door with painted finish.                                                                                                                                                                                                                                                                                                                                                                                               |
|                   | HOT WATER UNIT   | Continuous flow instantaneous gas hot water system                                                                                                                                                                                                                                                                                                                                                                                                       |
|                   | RAINWATER TANK   | Colorbond rainwater tank plumbed for toilet flushing, washing machine and rear external garden tap.                                                                                                                                                                                                                                                                                                                                                      |
|                   | CEILING HEIGHT   | 2700mm to ground floor living areas and 2400mm to first floor.                                                                                                                                                                                                                                                                                                                                                                                           |
|                   | WALLS/CEILINGS   | Plasterboard with Taubmans 3 coat paint system and Taubmans Gloss finish to woodwork.                                                                                                                                                                                                                                                                                                                                                                    |
| HES               | INTERNAL DOORS   | Paint finish flush doors with chrome hinges and latches.                                                                                                                                                                                                                                                                                                                                                                                                 |
| INTERIOR FINISHES | DOOR FURNITURE   | External – Round Pull Handle with Double Cylinder Deadbolt to front entry doors. Entrance leverset (CP) to all other hinged external doors.  Internal – leversets to all internal doors inclusive privacy adaptor to bathroom, ensuite and powder room (where applicable to home design).                                                                                                                                                                |
| INTE              | FLOOR COVERINGS  | Porcelain floor tiles throughout ground floor areas and porcelain floor tiles to all first floor wet areas as shown on plans. Selected quality solution dyed polyester with premium Dunlop underlay to all Bedrooms, stairs and upstairs hallway.                                                                                                                                                                                                        |
|                   | CABINETS         | Selected Polytec cabinetry and doors with white melamine lining to interiors, soft close doors and bulkheads to overhead cupboards. Fingerpull doors to overhead cabinetry and stainless steel pull handles to all other doors.                                                                                                                                                                                                                          |
|                   | DRAWERS          | Selected Polytec drawers with white melamine lining to interiors, soft close drawers and stainless steel pull handles to all drawers                                                                                                                                                                                                                                                                                                                     |
| Z                 | BENCHTOPS        | 20mm Reconstituted stone with pencil round edge profile                                                                                                                                                                                                                                                                                                                                                                                                  |
| KITCHEN           | SPLASHBACK       | Ceramic Tiled                                                                                                                                                                                                                                                                                                                                                                                                                                            |
| KIT               | SINK             | Double bowl undermount stainless steel sink                                                                                                                                                                                                                                                                                                                                                                                                              |
|                   | TAPWARE          | Pull down sink mixer                                                                                                                                                                                                                                                                                                                                                                                                                                     |
|                   | APPLIANCES       | 600mm stainless steel gas cooktop 600mm electric built-in oven<br>520mm Concealed undermount rangehood<br>600mm stainless steel door dishwasher                                                                                                                                                                                                                                                                                                          |
| LAUNDRY           | TAPWARE          | Sink Mixer                                                                                                                                                                                                                                                                                                                                                                                                                                               |
|                   | VANITY / TROUGH  | Selected Polytec vanity with white melamine lining to interiors and 45L laundry tub OR: 45L laundry trough and cabinet (house type dependant)                                                                                                                                                                                                                                                                                                            |
|                   | ВЕПСНТОР         | 20mm Reconstituted stone with pencil round edge profile with Polytec vanity only, not included for Base 45L laundry trough and cabinet                                                                                                                                                                                                                                                                                                                   |
|                   | SPLASHBACK       | Ceramic Tiled                                                                                                                                                                                                                                                                                                                                                                                                                                            |
|                   | OTHER            | Towel ring                                                                                                                                                                                                                                                                                                                                                                                                                                               |
|                   |                  |                                                                                                                                                                                                                                                                                                                                                                                                                                                          |