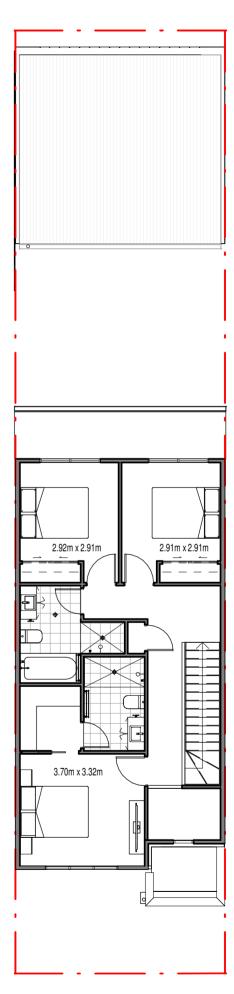

08. 09.

Total Terrace Area 140.20 to 143.70m<sup>2</sup>

**UPPER FLOOR** 

**Total Terrace Area** 185.30 to 275m<sup>2</sup>

**GROUND FLOOR** 

**UPPER FLOOR** 

Total Terrace Area 176.40m<sup>2</sup>

Total Terrace Area 242.40 to 252m<sup>2</sup>