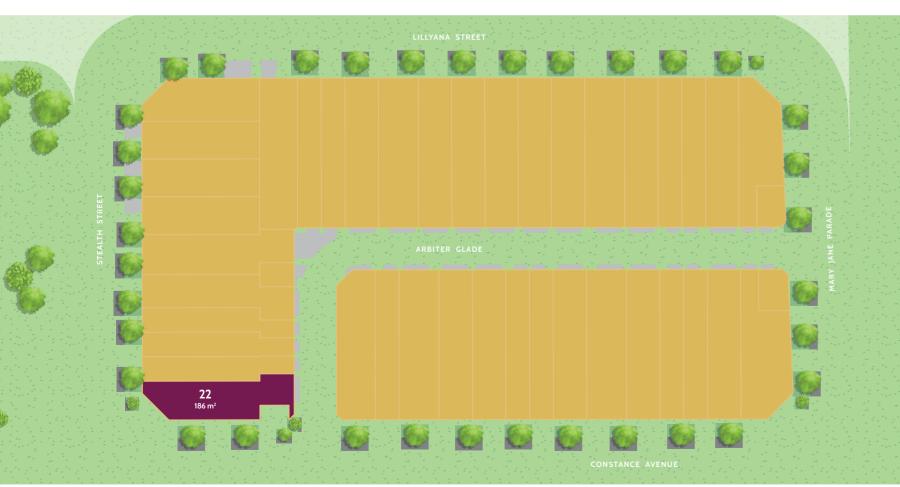

# SILK TERRACES

SCHOFIELDS

Offering a perfect trifecta of style, value and convenience, Silk Terraces encompasses a boutique selection of house and land lots, with a masterplan comprising 40 outstanding townhomes delivered by renowned builder Creation Homes.