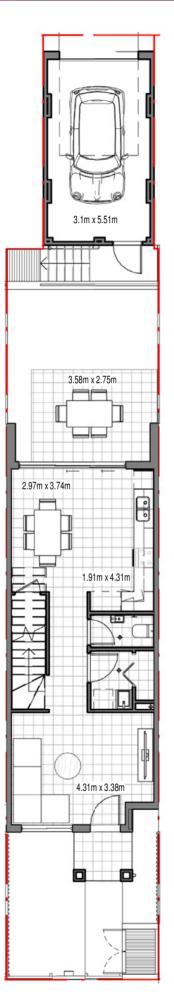

08. 09.

Total Terrace Area 140.20 to 143.70m<sup>2</sup>

**UPPER FLOOR** 

**Total Terrace Area** 185.30 to 275m<sup>2</sup>

**GROUND FLOOR** 

**UPPER FLOOR** 

Total Terrace Area 176.40m<sup>2</sup>

Total Terrace Area 242.40 to 252m<sup>2</sup>