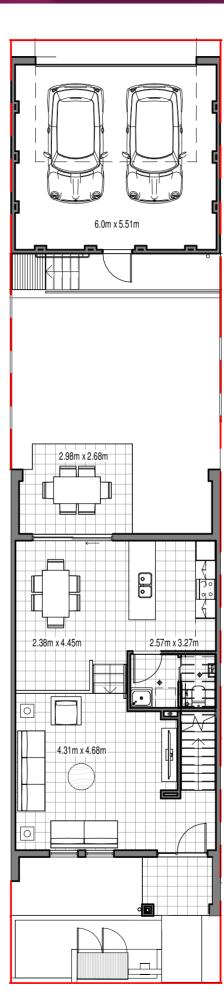

08. 09.

Total Terrace Area 140.20 to 143.70m<sup>2</sup>

**UPPER FLOOR** 

**Total Terrace Area** 185.30 to 275m<sup>2</sup>

**GROUND FLOOR** 

**UPPER FLOOR** 

Total Terrace Area 176.40m<sup>2</sup>

Total Terrace Area 242.40 to 252m<sup>2</sup>

**GROUND FLOOR** 

**UPPER FLOOR** 

16.

Total Terrace Area 209.60 to 213.10m<sup>2</sup>

**UPPER FLOOR** 

18.

Total Terrace Area 220 to 221.50m<sup>2</sup>

20.

**GROUND FLOOR** 

**UPPER FLOOR** 

Total Terrace Area 137.50 to 140.60m<sup>2</sup>

**GROUND FLOOR** 

**UPPER FLOOR** 

22.

**GROUND FLOOR** 

**UPPER FLOOR** 

24.

Total Terrace Area 195.20m<sup>2</sup>

26.

**GROUND FLOOR** 

**UPPER FLOOR** 

 $27_{ullet}$ 

|                   | DESIGN           | Main Dwelling: Lightweight construction with a combination of Autoclaved aerated concrete pannels with render coat applied finish and Painted Cladding boards Detached Garages: Solid Brick construction with render coat applied finish  Studio Dwellings: Solid Brick construction to bases with render coat applied finish and light weight construction with Painted Cladding boards to first floor areas Termite protection to Australian Standards |
|-------------------|------------------|----------------------------------------------------------------------------------------------------------------------------------------------------------------------------------------------------------------------------------------------------------------------------------------------------------------------------------------------------------------------------------------------------------------------------------------------------------|
|                   | ENERGY RATING    | Insulation Batts too all external Walls and ceilings to each dwelling                                                                                                                                                                                                                                                                                                                                                                                    |
| ΑΓ                | HEATING/COOLING  | Multi-room split system air-conditioning to ground floor Living Area and main Bedroom (Bed 1) to first floor                                                                                                                                                                                                                                                                                                                                             |
| GENERAL           | WINDOWS          | Aluminium powder-coated windows and sliding doors.                                                                                                                                                                                                                                                                                                                                                                                                       |
| GE                | FRONT ENTRY DOOR | Selected Solid Core Hinged entry door with painted finish.                                                                                                                                                                                                                                                                                                                                                                                               |
|                   | EXTERNAL DOORS   | Selected Solid Core Hinged entry door with painted finish.                                                                                                                                                                                                                                                                                                                                                                                               |
|                   | HOT WATER UNIT   | Continuous flow instantaneous gas hot water system                                                                                                                                                                                                                                                                                                                                                                                                       |
|                   | RAINWATER TANK   | Colorbond rainwater tank plumbed for toilet flushing, washing machine and rear external garden tap.                                                                                                                                                                                                                                                                                                                                                      |
|                   | CEILING HEIGHT   | 2700mm to ground floor living areas and 2400mm to first floor.                                                                                                                                                                                                                                                                                                                                                                                           |
|                   | WALLS/CEILINGS   | Plasterboard with Taubmans 3 coat paint system and Taubmans Gloss finish to woodwork.                                                                                                                                                                                                                                                                                                                                                                    |
| HES               | INTERNAL DOORS   | Paint finish flush doors with chrome hinges and latches.                                                                                                                                                                                                                                                                                                                                                                                                 |
| INTERIOR FINISHES | DOOR FURNITURE   | External – Round Pull Handle with Double Cylinder Deadbolt to front entry doors. Entrance leverset (CP) to all other hinged external doors.  Internal – leversets to all internal doors inclusive privacy adaptor to bathroom, ensuite and powder room (where applicable to home design).                                                                                                                                                                |
| INTE              | FLOOR COVERINGS  | Porcelain floor tiles throughout ground floor areas and porcelain floor tiles to all first floor wet areas as shown on plans. Selected quality solution dyed polyester with premium Dunlop underlay to all Bedrooms, stairs and upstairs hallway.                                                                                                                                                                                                        |
|                   | CABINETS         | Selected Polytec cabinetry and doors with white melamine lining to interiors, soft close doors and bulkheads to overhead cupboards. Fingerpull doors to overhead cabinetry and stainless steel pull handles to all other doors.                                                                                                                                                                                                                          |
|                   | DRAWERS          | Selected Polytec drawers with white melamine lining to interiors, soft close drawers and stainless steel pull handles to all drawers                                                                                                                                                                                                                                                                                                                     |
| Z                 | BENCHTOPS        | 20mm Reconstituted stone with pencil round edge profile                                                                                                                                                                                                                                                                                                                                                                                                  |
| KITCHEN           | SPLASHBACK       | Ceramic Tiled                                                                                                                                                                                                                                                                                                                                                                                                                                            |
| KIT               | SINK             | Double bowl undermount stainless steel sink                                                                                                                                                                                                                                                                                                                                                                                                              |
|                   | TAPWARE          | Pull down sink mixer                                                                                                                                                                                                                                                                                                                                                                                                                                     |
|                   | APPLIANCES       | 600mm stainless steel gas cooktop 600mm electric built-in oven<br>520mm Concealed undermount rangehood<br>600mm stainless steel door dishwasher                                                                                                                                                                                                                                                                                                          |
| LAUNDRY           | TAPWARE          | Sink Mixer                                                                                                                                                                                                                                                                                                                                                                                                                                               |
|                   | VANITY / TROUGH  | Selected Polytec vanity with white melamine lining to interiors and 45L laundry tub OR: 45L laundry trough and cabinet (house type dependant)                                                                                                                                                                                                                                                                                                            |
|                   | ВЕПСНТОР         | 20mm Reconstituted stone with pencil round edge profile with Polytec vanity only, not included for Base 45L laundry trough and cabinet                                                                                                                                                                                                                                                                                                                   |
|                   | SPLASHBACK       | Ceramic Tiled                                                                                                                                                                                                                                                                                                                                                                                                                                            |
|                   | OTHER            | Towel ring                                                                                                                                                                                                                                                                                                                                                                                                                                               |
|                   |                  |                                                                                                                                                                                                                                                                                                                                                                                                                                                          |