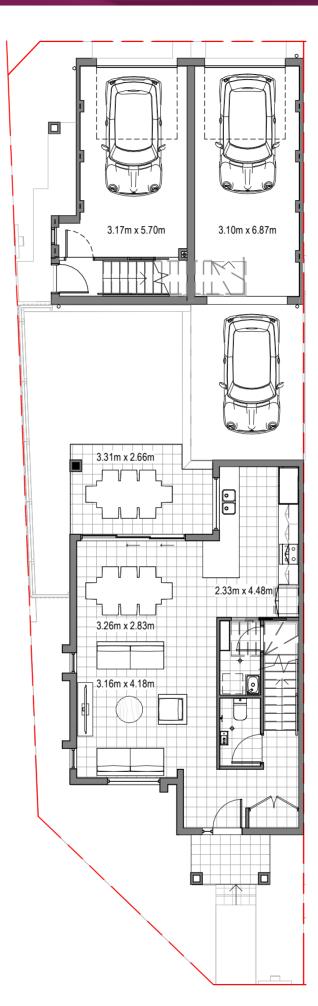

**GROUND FLOOR** 

**UPPER FLOOR** 

16.

Total Terrace Area 209.60 to 213.10m<sup>2</sup>

**UPPER FLOOR** 

18.

Total Terrace Area 220 to 221.50m<sup>2</sup>

20.