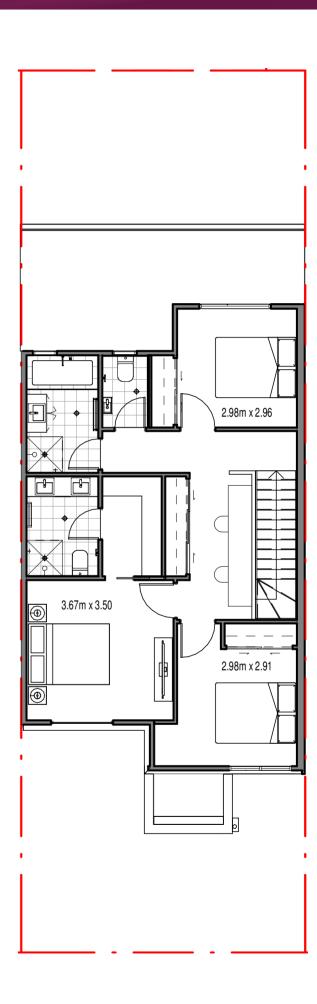

08. 09.

Total Terrace Area 140.20 to 143.70m<sup>2</sup>

**UPPER FLOOR** 

**Total Terrace Area** 185.30 to 275m<sup>2</sup>

**GROUND FLOOR** 

**UPPER FLOOR** 

Total Terrace Area 176.40m<sup>2</sup>

Total Terrace Area 242.40 to 252m<sup>2</sup>