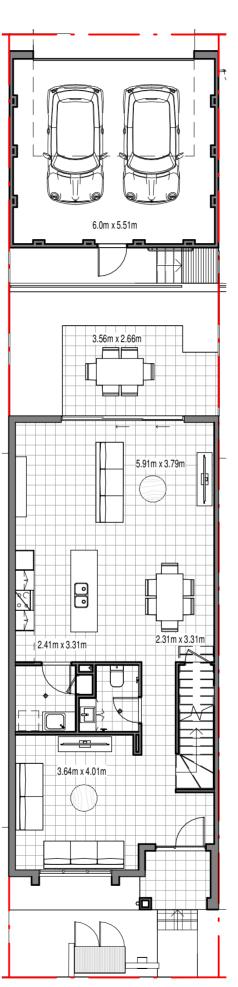

08. 09.

Total Terrace Area 140.20 to 143.70m<sup>2</sup>

**UPPER FLOOR** 

**Total Terrace Area** 185.30 to 275m<sup>2</sup>

**GROUND FLOOR** 

**UPPER FLOOR** 

Total Terrace Area 176.40m<sup>2</sup>

Total Terrace Area 242.40 to 252m<sup>2</sup>