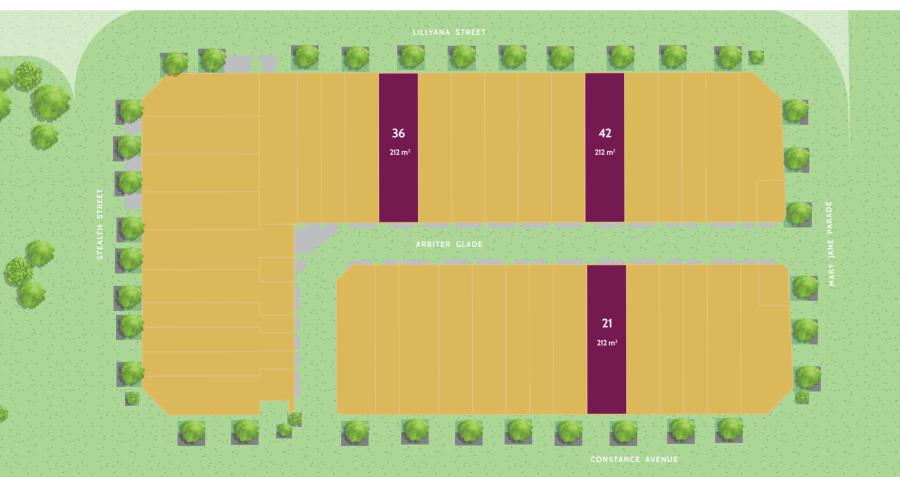

# SILK TERRACES

SCHOFIELDS

Offering a perfect trifecta of style, value and convenience, Silk Terraces encompasses a boutique selection of house and land lots, with a masterplan comprising 40 outstanding townhomes delivered by renowned builder Creation Homes.