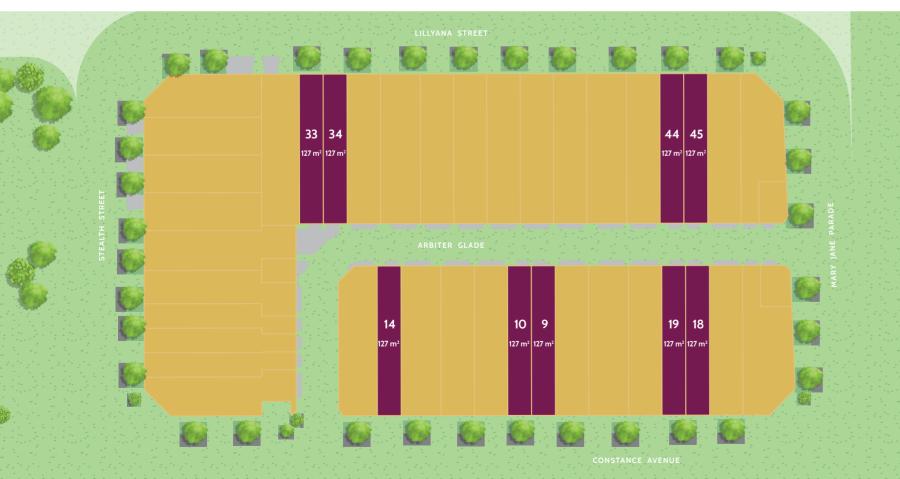

# SILK TERRACES

SCHOFIELDS

Offering a perfect trifecta of style, value and convenience, Silk Terraces encompasses a boutique selection of house and land lots, with a masterplan comprising 40 outstanding townhomes delivered by renowned builder Creation Homes.

## Designer Boutique Residences

+ + + + + +

**SET AMID BEAUTIFULLY LANDSCAPED** SURROUNDS, THE **TERRACES COME IN GENEROUS TWO, THREE AND FOUR-BEDROOM CONFIGURATIONS.** 

Providing the ideal option for a range of lifestyle choices, from first homebuyers to investors, executives, downsizers and families. With a sophisticated street presence and chic interiors, they present stylish, lowmaintenance living at its best, complete with private courtyard gardens for alfresco entertaining along with double garaging with internal access.