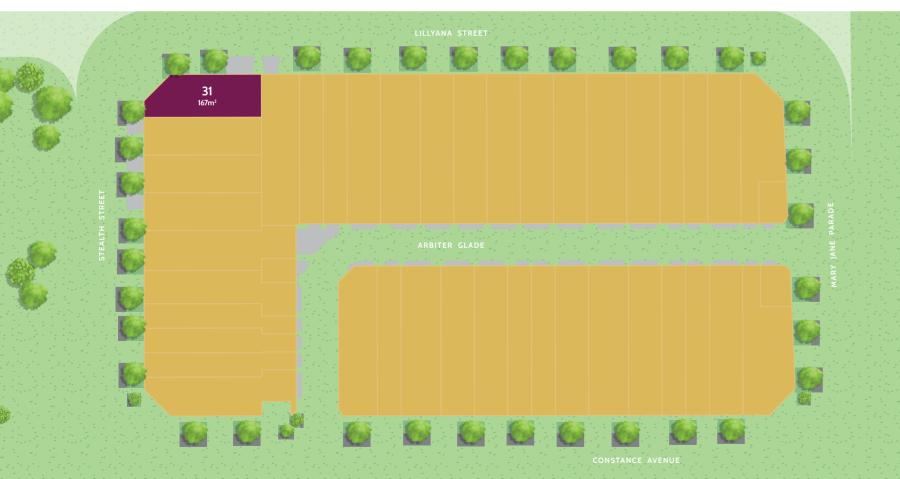

08. 09.

Total Terrace Area 140.20 to 143.70m<sup>2</sup>

**UPPER FLOOR** 

**Total Terrace Area** 185.30 to 275m<sup>2</sup>

**GROUND FLOOR** 

**UPPER FLOOR** 

Total Terrace Area 176.40m<sup>2</sup>

Total Terrace Area 242.40 to 252m<sup>2</sup>