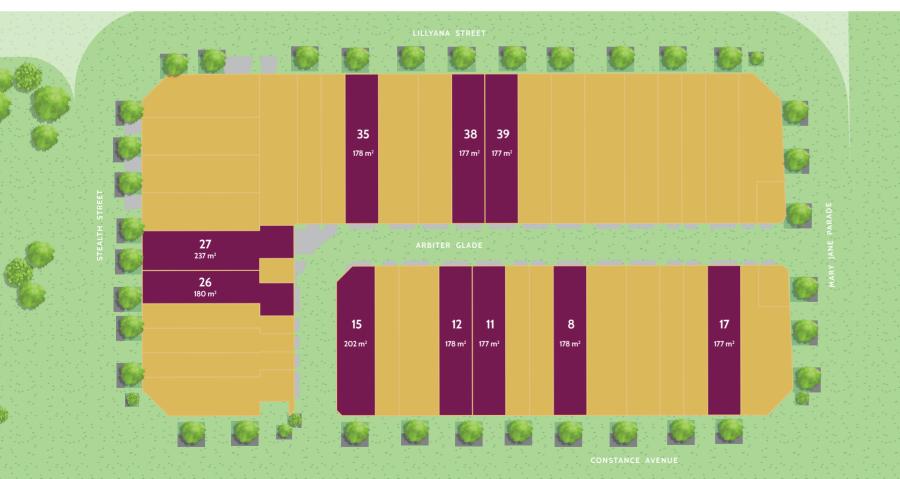

# SILK TERRACES

SCHOFIELDS

Offering a perfect trifecta of style, value and convenience, Silk Terraces encompasses a boutique selection of house and land lots, with a masterplan comprising 40 outstanding townhomes delivered by renowned builder Creation Homes.

08. 09.

Total Terrace Area 140.20 to 143.70m<sup>2</sup>

**UPPER FLOOR** 

**Total Terrace Area** 185.30 to 275m<sup>2</sup>

**GROUND FLOOR** 

**UPPER FLOOR** 

Total Terrace Area 176.40m<sup>2</sup>

Total Terrace Area 242.40 to 252m<sup>2</sup>

**GROUND FLOOR** 

**UPPER FLOOR** 

16.

Total Terrace Area 209.60 to 213.10m<sup>2</sup>

**UPPER FLOOR** 

18.

Total Terrace Area 220 to 221.50m<sup>2</sup>

20.

**GROUND FLOOR** 

**UPPER FLOOR** 

Total Terrace Area 137.50 to 140.60m<sup>2</sup>

**GROUND FLOOR** 

**UPPER FLOOR** 

22.

**GROUND FLOOR** 

**UPPER FLOOR** 

24.

Total Terrace Area 195.20m<sup>2</sup>

26.

**GROUND FLOOR** 

**UPPER FLOOR** 

 $27_{ullet}$ 

|                   | DESIGN           | Main Dwelling: Lightweight construction with a combination of Autoclaved aerated concrete pannels with render coat applied finish and Painted Cladding boards Detached Garages: Solid Brick construction with render coat applied finish  Studio Dwellings: Solid Brick construction to bases with render coat applied finish and light weight construction with Painted Cladding boards to first floor areas Termite protection to Australian Standards |
|-------------------|------------------|----------------------------------------------------------------------------------------------------------------------------------------------------------------------------------------------------------------------------------------------------------------------------------------------------------------------------------------------------------------------------------------------------------------------------------------------------------|
|                   | ENERGY RATING    | Insulation Batts too all external Walls and ceilings to each dwelling                                                                                                                                                                                                                                                                                                                                                                                    |
| ΑΓ                | HEATING/COOLING  | Multi-room split system air-conditioning to ground floor Living Area and main Bedroom (Bed 1) to first floor                                                                                                                                                                                                                                                                                                                                             |
| GENERAL           | WINDOWS          | Aluminium powder-coated windows and sliding doors.                                                                                                                                                                                                                                                                                                                                                                                                       |
| GE                | FRONT ENTRY DOOR | Selected Solid Core Hinged entry door with painted finish.                                                                                                                                                                                                                                                                                                                                                                                               |
|                   | EXTERNAL DOORS   | Selected Solid Core Hinged entry door with painted finish.                                                                                                                                                                                                                                                                                                                                                                                               |
|                   | HOT WATER UNIT   | Continuous flow instantaneous gas hot water system                                                                                                                                                                                                                                                                                                                                                                                                       |
|                   | RAINWATER TANK   | Colorbond rainwater tank plumbed for toilet flushing, washing machine and rear external garden tap.                                                                                                                                                                                                                                                                                                                                                      |
|                   | CEILING HEIGHT   | 2700mm to ground floor living areas and 2400mm to first floor.                                                                                                                                                                                                                                                                                                                                                                                           |
|                   | WALLS/CEILINGS   | Plasterboard with Taubmans 3 coat paint system and Taubmans Gloss finish to woodwork.                                                                                                                                                                                                                                                                                                                                                                    |
| HES               | INTERNAL DOORS   | Paint finish flush doors with chrome hinges and latches.                                                                                                                                                                                                                                                                                                                                                                                                 |
| INTERIOR FINISHES | DOOR FURNITURE   | External – Round Pull Handle with Double Cylinder Deadbolt to front entry doors. Entrance leverset (CP) to all other hinged external doors.  Internal – leversets to all internal doors inclusive privacy adaptor to bathroom, ensuite and powder room (where applicable to home design).                                                                                                                                                                |
| INTE              | FLOOR COVERINGS  | Porcelain floor tiles throughout ground floor areas and porcelain floor tiles to all first floor wet areas as shown on plans. Selected quality solution dyed polyester with premium Dunlop underlay to all Bedrooms, stairs and upstairs hallway.                                                                                                                                                                                                        |
|                   | CABINETS         | Selected Polytec cabinetry and doors with white melamine lining to interiors, soft close doors and bulkheads to overhead cupboards. Fingerpull doors to overhead cabinetry and stainless steel pull handles to all other doors.                                                                                                                                                                                                                          |
|                   | DRAWERS          | Selected Polytec drawers with white melamine lining to interiors, soft close drawers and stainless steel pull handles to all drawers                                                                                                                                                                                                                                                                                                                     |
| Z                 | BENCHTOPS        | 20mm Reconstituted stone with pencil round edge profile                                                                                                                                                                                                                                                                                                                                                                                                  |
| KITCHEN           | SPLASHBACK       | Ceramic Tiled                                                                                                                                                                                                                                                                                                                                                                                                                                            |
| KIT               | SINK             | Double bowl undermount stainless steel sink                                                                                                                                                                                                                                                                                                                                                                                                              |
|                   | TAPWARE          | Pull down sink mixer                                                                                                                                                                                                                                                                                                                                                                                                                                     |
|                   | APPLIANCES       | 600mm stainless steel gas cooktop 600mm electric built-in oven<br>520mm Concealed undermount rangehood<br>600mm stainless steel door dishwasher                                                                                                                                                                                                                                                                                                          |
| LAUNDRY           | TAPWARE          | Sink Mixer                                                                                                                                                                                                                                                                                                                                                                                                                                               |
|                   | VANITY / TROUGH  | Selected Polytec vanity with white melamine lining to interiors and 45L laundry tub OR: 45L laundry trough and cabinet (house type dependant)                                                                                                                                                                                                                                                                                                            |
|                   | ВЕПСНТОР         | 20mm Reconstituted stone with pencil round edge profile with Polytec vanity only, not included for Base 45L laundry trough and cabinet                                                                                                                                                                                                                                                                                                                   |
|                   | SPLASHBACK       | Ceramic Tiled                                                                                                                                                                                                                                                                                                                                                                                                                                            |
|                   | OTHER            | Towel ring                                                                                                                                                                                                                                                                                                                                                                                                                                               |
|                   |                  |                                                                                                                                                                                                                                                                                                                                                                                                                                                          |