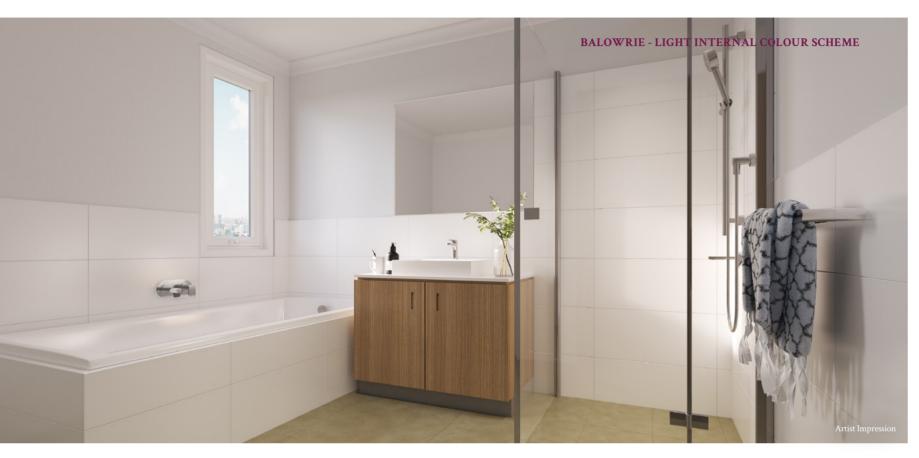

28.

| BATHROOM / ENSUITE | VANITY                       | 20mm Reconstituted stone with pencil round edge profile and Selected Polytec vanity with white melamine lining to interiors, soft close doors & drawers, stainless steel pull handles where required and semi inset basin.   |
|--------------------|------------------------------|------------------------------------------------------------------------------------------------------------------------------------------------------------------------------------------------------------------------------|
|                    | MIRROR                       | Polished edge frameless mirrors with concealed fixings.                                                                                                                                                                      |
|                    | SHOWER SCREEN                | Contour Semi-Frameless Showerscreens with bright silver frame                                                                                                                                                                |
|                    | TOILET SUITE                 | Close coupled toilet suite with soft close seat                                                                                                                                                                              |
|                    | ВАТН                         | White acrylic bathtub to main bathroom                                                                                                                                                                                       |
|                    | TAPWARE                      | Basin mixer<br>Shower mixers<br>Shower on rail with hand held adjustable shower rose on rail with integrated soap dish.<br>Wall Bath Mixer Set to main bathroom                                                              |
|                    | WALLS                        | Ceramic tiles to top of showerscreen height inside shower areas and 1200mm high ceramic tiles to all other walls                                                                                                             |
|                    | OTHER                        | ouble towel rail toilet roll holder                                                                                                                                                                                          |
| POWDER ROOM        | VANITY                       | Mini wall hung basin                                                                                                                                                                                                         |
|                    | TOILET SUITE                 | Close coupled toilet suite with soft close seat                                                                                                                                                                              |
|                    | MIRROR                       | Polished edge frameless mirrors with concealed fixings                                                                                                                                                                       |
|                    | TAPWARE                      | Basin mixer                                                                                                                                                                                                                  |
|                    | TILING                       | Ceramic Tiled skirting to all walls and tiled splashback above wall hung basin                                                                                                                                               |
|                    | OTHER                        | Towel ring   Toilet roll holder                                                                                                                                                                                              |
| BED 1              | WALK-IN ROBE                 | Included where shown on plan with one white melamine shelf and hanging rail                                                                                                                                                  |
|                    | ROBE DOORS                   | Powdercoat aluminium framed mirror sliding doors                                                                                                                                                                             |
| D<br>:3            | ROBE                         | Included where shown on plan with one white melamine shelf and hanging rail                                                                                                                                                  |
| BED<br>2 & 3       | ROBE DOORS                   | Powdercoat aluminium framed mirror sliding doors                                                                                                                                                                             |
|                    | DOUBLE POWER POINTS          | Double GPOS's in white finish to Study, kitchen, dining, living and all bedrooms & wet areas.                                                                                                                                |
|                    | SINGLE POWER POINTS          | Single GPO's in white finish to all appliances and garage door opener as required.                                                                                                                                           |
|                    | SMOKE ALARM                  | Hard-wired smoke alarms with battery back-up                                                                                                                                                                                 |
| ICAL               | TELEPHONE                    | 1 x Kitchen   1 x Bed 1                                                                                                                                                                                                      |
| <u> </u>           | DATA                         | 1 x Living   1x Kitchen   1x Bed 1                                                                                                                                                                                           |
| ELECT              | TV OUTLET                    | 1 x Living   1x Bed 1                                                                                                                                                                                                        |
| 国                  | NBN                          | NBN connection with data points living, kitchen and Bed 1 (where applicable to home design).                                                                                                                                 |
|                    | EXHAUST FANS                 | Exhaust fans to laundry, powder room, main bathroom and ensuite.                                                                                                                                                             |
|                    | LIGHT FITTINGS               | LED Down lights to ground floor, oyster ceiling lights to all bedrooms, stairwell wall light, external bunker Lights, flood light with motion detector to rear and ceiling mounted Fluro battens to all garages as required. |
| JR<br>LL           | STAIRS                       | Carpet to treads and risers and painted closed stringers.                                                                                                                                                                    |
| STAIR              | BALUSTRADE                   | 12mm x 12mm square stainless steel ballusters with painted handrail and posts                                                                                                                                                |
|                    | GARAGE DOOR                  | Sectional slimline overhead Colorbond garage door with automatic door opener inclusive two hand held and one wall mounted transmitter                                                                                        |
| EXTERNAL           | GARDEN TAPS                  | Two (2) potable garden taps (one for detached garage and one to front dwelling) and one (1) rainwater garden tap to rear yard unless otherwise stated on architectural plans                                                 |
|                    | TV ANTENNA                   | Not Included, provisional wiring included only.                                                                                                                                                                              |
|                    | FRONT PORCH                  | Porcelain floor tiles                                                                                                                                                                                                        |
|                    | ALFRESCO AREA                | Porcelain floor tiles                                                                                                                                                                                                        |
|                    | DRIVEWAY                     | Concrete driveway applicable to each home design.                                                                                                                                                                            |
| EXTI               | CLOTHES LINE                 | External folding frame clothes line                                                                                                                                                                                          |
| E                  | LETTERBOX /<br>BIN ENCLOSURE | Letterbox with street number and Bin enclosure                                                                                                                                                                               |
|                    | FENCING                      | Combination of 1.8m Treated pine lapped and capped Fencing and 1.8m High Painted timber fences and gates with vertical palings                                                                                               |
|                    | LANDSCAPING                  | All lots fully landscaped                                                                                                                                                                                                    |
|                    |                              |                                                                                                                                                                                                                              |