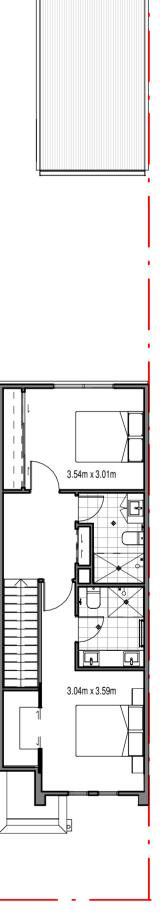

08. 09.

Total Terrace Area 140.20 to 143.70m<sup>2</sup>

**UPPER FLOOR** 

**Total Terrace Area** 185.30 to 275m<sup>2</sup>

**GROUND FLOOR** 

**UPPER FLOOR** 

Total Terrace Area 176.40m<sup>2</sup>

Total Terrace Area 242.40 to 252m<sup>2</sup>

**GROUND FLOOR** 

**UPPER FLOOR** 

16.

Total Terrace Area 209.60 to 213.10m<sup>2</sup>

**UPPER FLOOR** 

18.

Total Terrace Area 220 to 221.50m<sup>2</sup>

20.

**GROUND FLOOR** 

**UPPER FLOOR** 

Total Terrace Area 137.50 to 140.60m<sup>2</sup>

**GROUND FLOOR** 

**UPPER FLOOR** 

22.

**GROUND FLOOR** 

**UPPER FLOOR** 

24.

Total Terrace Area 195.20m<sup>2</sup>

26.

**GROUND FLOOR** 

**UPPER FLOOR** 

 $27_{ullet}$ 

|                   | DESIGN           | Main Dwelling: Lightweight construction with a combination of Autoclaved aerated concrete pannels with render coat applied finish and Painted Cladding boards Detached Garages: Solid Brick construction with render coat applied finish  Studio Dwellings: Solid Brick construction to bases with render coat applied finish and light weight construction with Painted Cladding boards to first floor areas Termite protection to Australian Standards |
|-------------------|------------------|----------------------------------------------------------------------------------------------------------------------------------------------------------------------------------------------------------------------------------------------------------------------------------------------------------------------------------------------------------------------------------------------------------------------------------------------------------|
|                   | ENERGY RATING    | Insulation Batts too all external Walls and ceilings to each dwelling                                                                                                                                                                                                                                                                                                                                                                                    |
| ΑΓ                | HEATING/COOLING  | Multi-room split system air-conditioning to ground floor Living Area and main Bedroom (Bed 1) to first floor                                                                                                                                                                                                                                                                                                                                             |
| GENERAL           | WINDOWS          | Aluminium powder-coated windows and sliding doors.                                                                                                                                                                                                                                                                                                                                                                                                       |
| GE                | FRONT ENTRY DOOR | Selected Solid Core Hinged entry door with painted finish.                                                                                                                                                                                                                                                                                                                                                                                               |
|                   | EXTERNAL DOORS   | Selected Solid Core Hinged entry door with painted finish.                                                                                                                                                                                                                                                                                                                                                                                               |
|                   | HOT WATER UNIT   | Continuous flow instantaneous gas hot water system                                                                                                                                                                                                                                                                                                                                                                                                       |
|                   | RAINWATER TANK   | Colorbond rainwater tank plumbed for toilet flushing, washing machine and rear external garden tap.                                                                                                                                                                                                                                                                                                                                                      |
|                   | CEILING HEIGHT   | 2700mm to ground floor living areas and 2400mm to first floor.                                                                                                                                                                                                                                                                                                                                                                                           |
|                   | WALLS/CEILINGS   | Plasterboard with Taubmans 3 coat paint system and Taubmans Gloss finish to woodwork.                                                                                                                                                                                                                                                                                                                                                                    |
| HES               | INTERNAL DOORS   | Paint finish flush doors with chrome hinges and latches.                                                                                                                                                                                                                                                                                                                                                                                                 |
| INTERIOR FINISHES | DOOR FURNITURE   | External – Round Pull Handle with Double Cylinder Deadbolt to front entry doors. Entrance leverset (CP) to all other hinged external doors.  Internal – leversets to all internal doors inclusive privacy adaptor to bathroom, ensuite and powder room (where applicable to home design).                                                                                                                                                                |
| INTE              | FLOOR COVERINGS  | Porcelain floor tiles throughout ground floor areas and porcelain floor tiles to all first floor wet areas as shown on plans. Selected quality solution dyed polyester with premium Dunlop underlay to all Bedrooms, stairs and upstairs hallway.                                                                                                                                                                                                        |
|                   | CABINETS         | Selected Polytec cabinetry and doors with white melamine lining to interiors, soft close doors and bulkheads to overhead cupboards. Fingerpull doors to overhead cabinetry and stainless steel pull handles to all other doors.                                                                                                                                                                                                                          |
|                   | DRAWERS          | Selected Polytec drawers with white melamine lining to interiors, soft close drawers and stainless steel pull handles to all drawers                                                                                                                                                                                                                                                                                                                     |
| Z                 | BENCHTOPS        | 20mm Reconstituted stone with pencil round edge profile                                                                                                                                                                                                                                                                                                                                                                                                  |
| KITCHEN           | SPLASHBACK       | Ceramic Tiled                                                                                                                                                                                                                                                                                                                                                                                                                                            |
| KIT               | SINK             | Double bowl undermount stainless steel sink                                                                                                                                                                                                                                                                                                                                                                                                              |
|                   | TAPWARE          | Pull down sink mixer                                                                                                                                                                                                                                                                                                                                                                                                                                     |
|                   | APPLIANCES       | 600mm stainless steel gas cooktop 600mm electric built-in oven<br>520mm Concealed undermount rangehood<br>600mm stainless steel door dishwasher                                                                                                                                                                                                                                                                                                          |
| LAUNDRY           | TAPWARE          | Sink Mixer                                                                                                                                                                                                                                                                                                                                                                                                                                               |
|                   | VANITY / TROUGH  | Selected Polytec vanity with white melamine lining to interiors and 45L laundry tub OR: 45L laundry trough and cabinet (house type dependant)                                                                                                                                                                                                                                                                                                            |
|                   | ВЕПСНТОР         | 20mm Reconstituted stone with pencil round edge profile with Polytec vanity only, not included for Base 45L laundry trough and cabinet                                                                                                                                                                                                                                                                                                                   |
|                   | SPLASHBACK       | Ceramic Tiled                                                                                                                                                                                                                                                                                                                                                                                                                                            |
|                   | OTHER            | Towel ring                                                                                                                                                                                                                                                                                                                                                                                                                                               |
|                   |                  |                                                                                                                                                                                                                                                                                                                                                                                                                                                          |