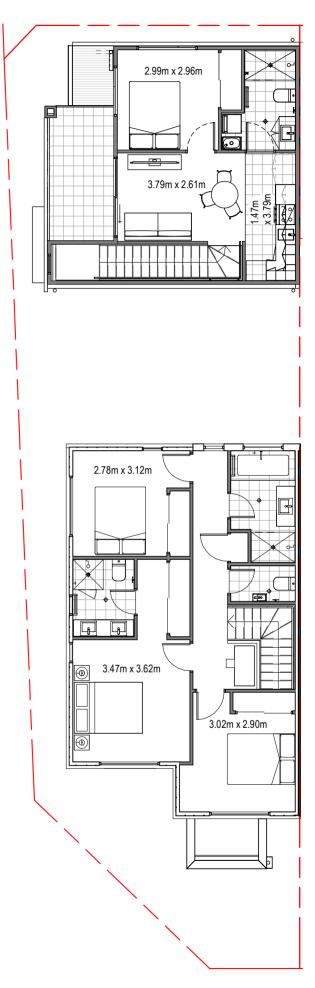

**GROUND FLOOR** 

**UPPER FLOOR** 

16.

Total Terrace Area 209.60 to 213.10m<sup>2</sup>

**UPPER FLOOR** 

18.

Total Terrace Area 220 to 221.50m<sup>2</sup>

20.