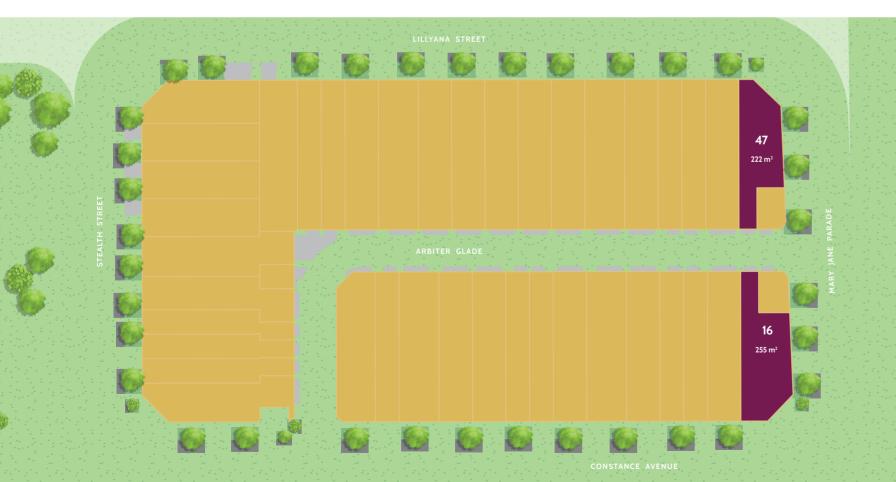

08. 09.

Total Terrace Area 140.20 to 143.70m<sup>2</sup>

**UPPER FLOOR** 

**Total Terrace Area** 185.30 to 275m<sup>2</sup>

**GROUND FLOOR** 

**UPPER FLOOR** 

Total Terrace Area 176.40m<sup>2</sup>

Total Terrace Area 242.40 to 252m<sup>2</sup>

**GROUND FLOOR** 

**UPPER FLOOR** 

16.

Total Terrace Area 209.60 to 213.10m<sup>2</sup>

**UPPER FLOOR** 

18.

Total Terrace Area 220 to 221.50m<sup>2</sup>

20.