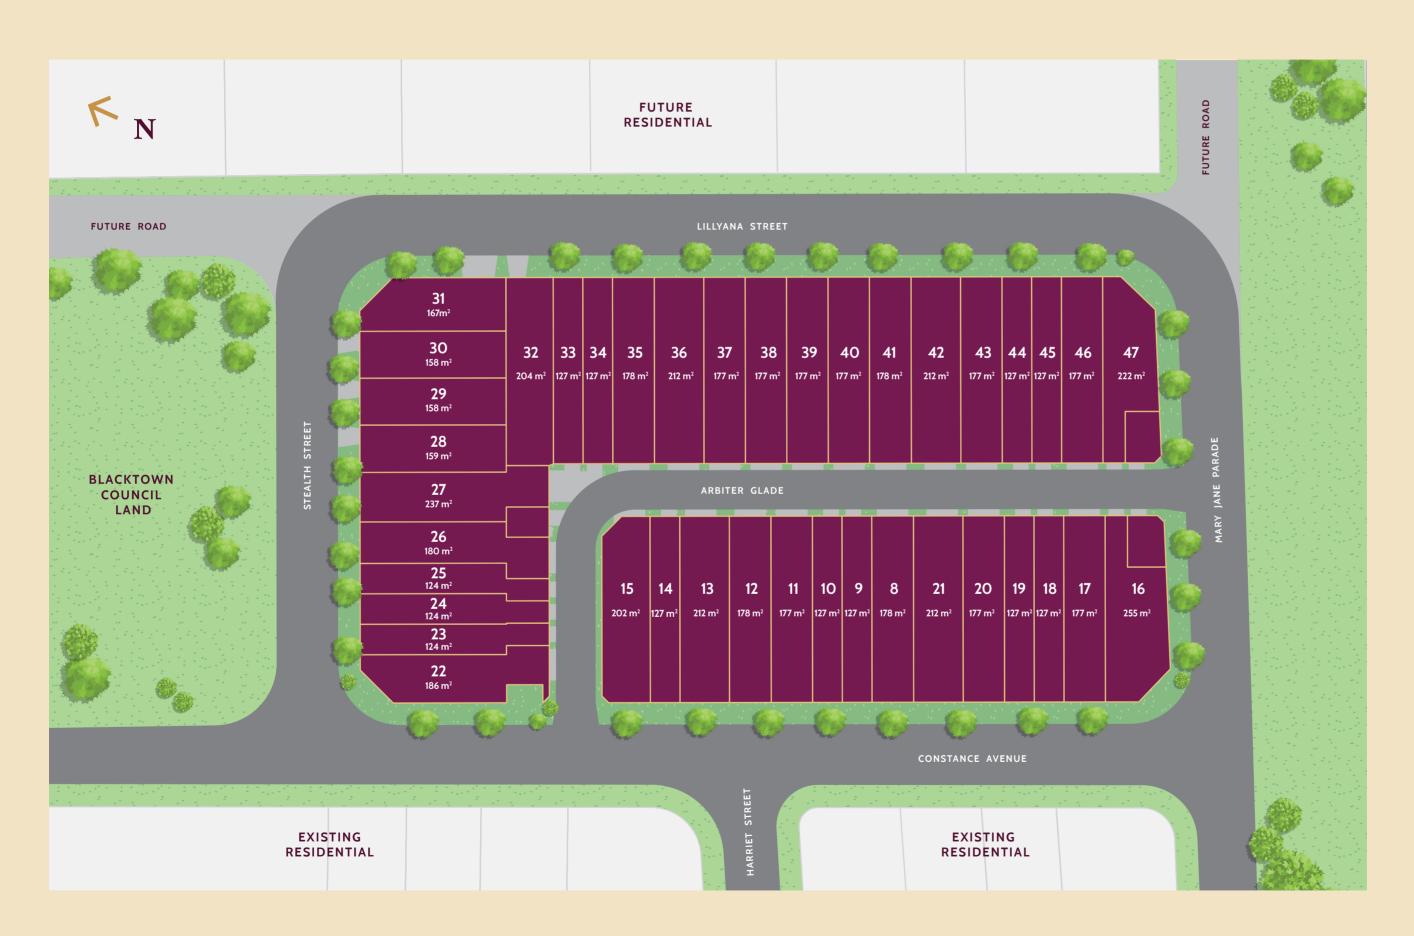

# SILK TERRACES

SCHOFIELDS

Offering a perfect trifecta of style, value and convenience, Silk Terraces encompasses a boutique selection of house and land lots, with a masterplan comprising 40 outstanding townhomes delivered by renowned builder Creation Homes.

## Designer Boutique Residences

+ + + + + +

**SET AMID BEAUTIFULLY LANDSCAPED** SURROUNDS, THE **TERRACES COME IN GENEROUS TWO, THREE AND FOUR-BEDROOM CONFIGURATIONS.** 

Providing the ideal option for a range of lifestyle choices, from first homebuyers to investors, executives, downsizers and families. With a sophisticated street presence and chic interiors, they present stylish, lowmaintenance living at its best, complete with private courtyard gardens for alfresco entertaining along with double garaging with internal access.