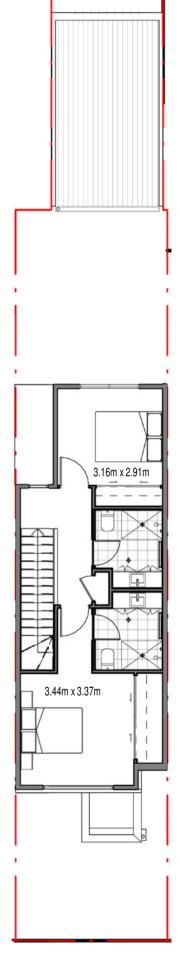

08. 09.

Total Terrace Area 140.20 to 143.70m<sup>2</sup>

**UPPER FLOOR** 

**Total Terrace Area** 185.30 to 275m<sup>2</sup>

**GROUND FLOOR** 

**UPPER FLOOR** 

Total Terrace Area 176.40m<sup>2</sup>

Total Terrace Area 242.40 to 252m<sup>2</sup>