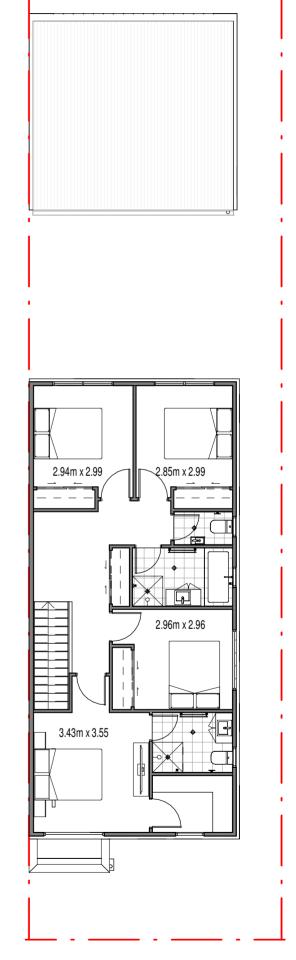

08. 09.

Total Terrace Area 140.20 to 143.70m<sup>2</sup>

**UPPER FLOOR** 

**Total Terrace Area** 185.30 to 275m<sup>2</sup>

**GROUND FLOOR** 

**UPPER FLOOR** 

Total Terrace Area 176.40m<sup>2</sup>

Total Terrace Area 242.40 to 252m<sup>2</sup>

**GROUND FLOOR** 

**UPPER FLOOR** 

16.

Total Terrace Area 209.60 to 213.10m<sup>2</sup>

**UPPER FLOOR** 

18.

Total Terrace Area 220 to 221.50m<sup>2</sup>

20.

**GROUND FLOOR** 

**UPPER FLOOR** 

Total Terrace Area 137.50 to 140.60m<sup>2</sup>

**GROUND FLOOR** 

**UPPER FLOOR** 

22.

**GROUND FLOOR** 

**UPPER FLOOR** 

24.

Total Terrace Area 195.20m<sup>2</sup>

26.

**GROUND FLOOR** 

**UPPER FLOOR** 

 $27_{ullet}$ 

|                   | DESIGN           | Main Dwelling: Lightweight construction with a combination of Autoclaved aerated concrete pannels with render coat applied finish and Painted Cladding boards Detached Garages: Solid Brick construction with render coat applied finish  Studio Dwellings: Solid Brick construction to bases with render coat applied finish and light weight construction with Painted Cladding boards to first floor areas Termite protection to Australian Standards |
|-------------------|------------------|----------------------------------------------------------------------------------------------------------------------------------------------------------------------------------------------------------------------------------------------------------------------------------------------------------------------------------------------------------------------------------------------------------------------------------------------------------|
|                   | ENERGY RATING    | Insulation Batts too all external Walls and ceilings to each dwelling                                                                                                                                                                                                                                                                                                                                                                                    |
| ΑΓ                | HEATING/COOLING  | Multi-room split system air-conditioning to ground floor Living Area and main Bedroom (Bed 1) to first floor                                                                                                                                                                                                                                                                                                                                             |
| GENERAL           | WINDOWS          | Aluminium powder-coated windows and sliding doors.                                                                                                                                                                                                                                                                                                                                                                                                       |
| GE                | FRONT ENTRY DOOR | Selected Solid Core Hinged entry door with painted finish.                                                                                                                                                                                                                                                                                                                                                                                               |
|                   | EXTERNAL DOORS   | Selected Solid Core Hinged entry door with painted finish.                                                                                                                                                                                                                                                                                                                                                                                               |
|                   | HOT WATER UNIT   | Continuous flow instantaneous gas hot water system                                                                                                                                                                                                                                                                                                                                                                                                       |
|                   | RAINWATER TANK   | Colorbond rainwater tank plumbed for toilet flushing, washing machine and rear external garden tap.                                                                                                                                                                                                                                                                                                                                                      |
|                   | CEILING HEIGHT   | 2700mm to ground floor living areas and 2400mm to first floor.                                                                                                                                                                                                                                                                                                                                                                                           |
|                   | WALLS/CEILINGS   | Plasterboard with Taubmans 3 coat paint system and Taubmans Gloss finish to woodwork.                                                                                                                                                                                                                                                                                                                                                                    |
| HES               | INTERNAL DOORS   | Paint finish flush doors with chrome hinges and latches.                                                                                                                                                                                                                                                                                                                                                                                                 |
| INTERIOR FINISHES | DOOR FURNITURE   | External – Round Pull Handle with Double Cylinder Deadbolt to front entry doors. Entrance leverset (CP) to all other hinged external doors.  Internal – leversets to all internal doors inclusive privacy adaptor to bathroom, ensuite and powder room (where applicable to home design).                                                                                                                                                                |
| INTE              | FLOOR COVERINGS  | Porcelain floor tiles throughout ground floor areas and porcelain floor tiles to all first floor wet areas as shown on plans. Selected quality solution dyed polyester with premium Dunlop underlay to all Bedrooms, stairs and upstairs hallway.                                                                                                                                                                                                        |
|                   | CABINETS         | Selected Polytec cabinetry and doors with white melamine lining to interiors, soft close doors and bulkheads to overhead cupboards. Fingerpull doors to overhead cabinetry and stainless steel pull handles to all other doors.                                                                                                                                                                                                                          |
|                   | DRAWERS          | Selected Polytec drawers with white melamine lining to interiors, soft close drawers and stainless steel pull handles to all drawers                                                                                                                                                                                                                                                                                                                     |
| Z                 | BENCHTOPS        | 20mm Reconstituted stone with pencil round edge profile                                                                                                                                                                                                                                                                                                                                                                                                  |
| KITCHEN           | SPLASHBACK       | Ceramic Tiled                                                                                                                                                                                                                                                                                                                                                                                                                                            |
| KIT               | SINK             | Double bowl undermount stainless steel sink                                                                                                                                                                                                                                                                                                                                                                                                              |
|                   | TAPWARE          | Pull down sink mixer                                                                                                                                                                                                                                                                                                                                                                                                                                     |
|                   | APPLIANCES       | 600mm stainless steel gas cooktop 600mm electric built-in oven<br>520mm Concealed undermount rangehood<br>600mm stainless steel door dishwasher                                                                                                                                                                                                                                                                                                          |
| LAUNDRY           | TAPWARE          | Sink Mixer                                                                                                                                                                                                                                                                                                                                                                                                                                               |
|                   | VANITY / TROUGH  | Selected Polytec vanity with white melamine lining to interiors and 45L laundry tub OR: 45L laundry trough and cabinet (house type dependant)                                                                                                                                                                                                                                                                                                            |
|                   | ВЕПСНТОР         | 20mm Reconstituted stone with pencil round edge profile with Polytec vanity only, not included for Base 45L laundry trough and cabinet                                                                                                                                                                                                                                                                                                                   |
|                   | SPLASHBACK       | Ceramic Tiled                                                                                                                                                                                                                                                                                                                                                                                                                                            |
|                   | OTHER            | Towel ring                                                                                                                                                                                                                                                                                                                                                                                                                                               |
|                   |                  |                                                                                                                                                                                                                                                                                                                                                                                                                                                          |