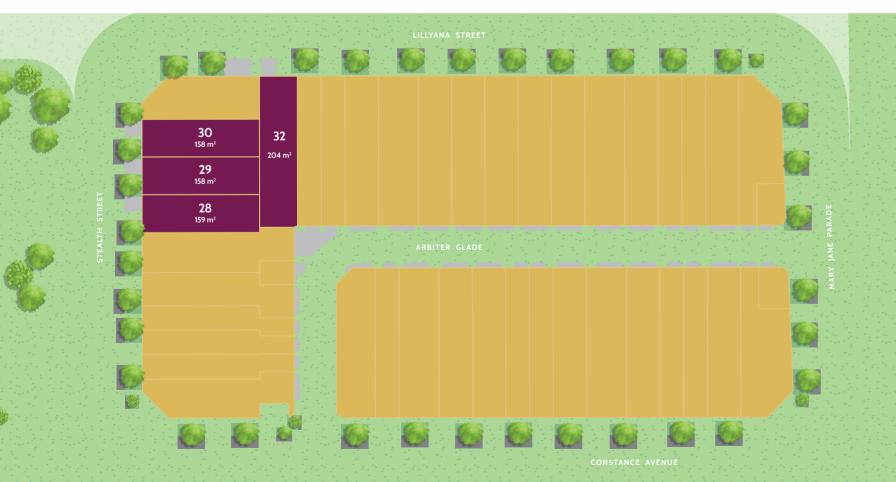

# SILK TERRACES

SCHOFIELDS

Offering a perfect trifecta of style, value and convenience, Silk Terraces encompasses a boutique selection of house and land lots, with a masterplan comprising 40 outstanding townhomes delivered by renowned builder Creation Homes.