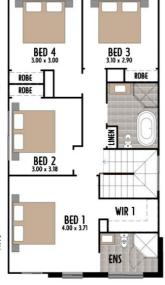

Artist impression only

\$291,500 STORK 20: 185.79 sqm

**\$390,000** Land size: 302.9 sqm

**REGISTERED!!!** 

TRADITIONAL FAÇADE Included with design ELEGANT FINISHES