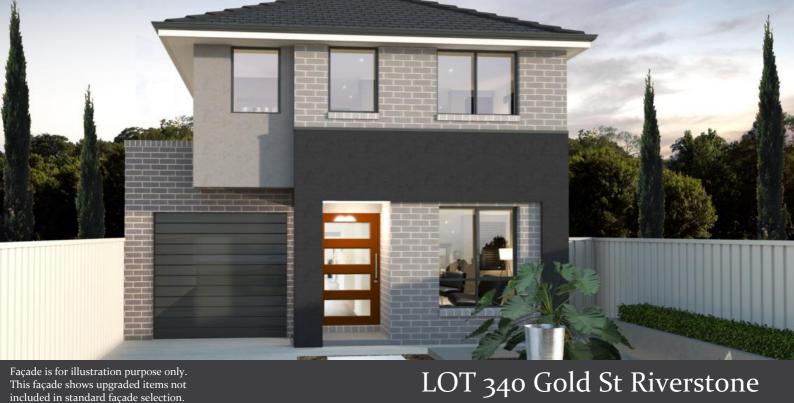

Artist impression only

\$291,500 STORK 20: 185.79 sqm

**\$390,000** Land size: 302.9 sqm

**REGISTERED!!!** 

TRADITIONAL FAÇADE Included with design ELEGANT FINISHES