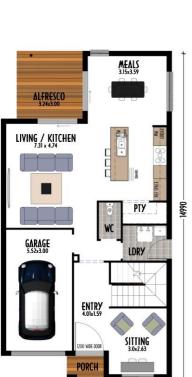

Artist impression only

\$291,500 STORK 20: 185.79 sqm

**\$390,000** Land size: 302.9 sqm

**REGISTERED!!!** 

TRADITIONAL FAÇADE Included with design ELEGANT FINISHES