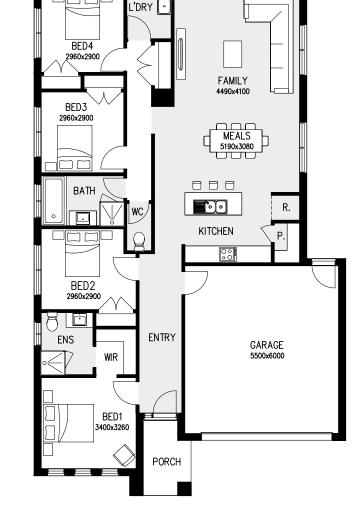

### **EXFORD WATERS ESTATE**

HOUSE AREA 175.38m<sup>2</sup>

LAND AREA 469m<sup>2</sup>

TITLE RELEASE SEP 2019

HOUSE PRICE \$256,670

LAND PRICE \$225,000

**TOTAL PRICE** \$481,670