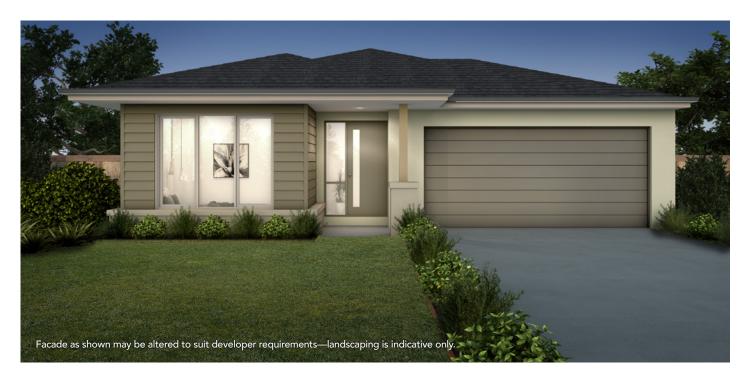

## **CAMBRIDGE 19**

### TORQUAY FACADE

\$481,670

**4.0** ÷ 2.0 • 2.0



# LOT 878 COTTRELL STREET, MELTON SOUTH

### **EXFORD WATERS ESTATE**

HOUSE AREA 175.38m<sup>2</sup>

LAND AREA 469m<sup>2</sup>

TITLE RELEASE SEP 2019

HOUSE PRICE \$256,670

LAND PRICE \$225,000

**TOTAL PRICE** \$481,670

#### **TURNKEY INCLUSIONS**



Full turnkey package



Fixed price (including site costs)



Split cycle cooling system to family room



Venetians and Holland blinds to all windows



Quality carpet and tiled flooring throughout



Fully landscaped front and rear gardens, including coloured concrete driveway, path and rear outdoor living area, fences to sides and rear, clothesline and letterbox

NOTE: Minimum lot size may vary depending on the estate design guidelines and building envelopes. Floor plan areas may vary slightly in size depending on facade selection.