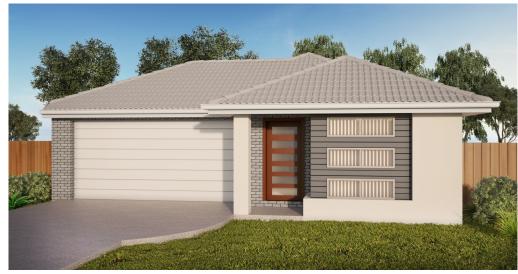

### Lot 44 Windmill Place, <u>Davidsons on Belivah</u> Belivah QLD

# "Sheoak" Design

Land Size: 220.00 SQM

House size: 130.20 SQM

Land Price:\$165,950Construction price:\$212,500Total Package Price:\$378,450

Artist Impression