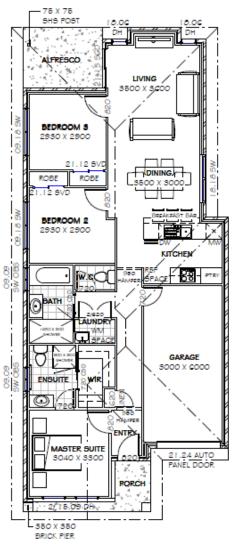

# "Sheoak" Design

Land Size: 220.00 SQM

House size: 130.20 SQM

Land Price:\$165,950Construction price:\$212,500Total Package Price:\$378,450

Artist Impression