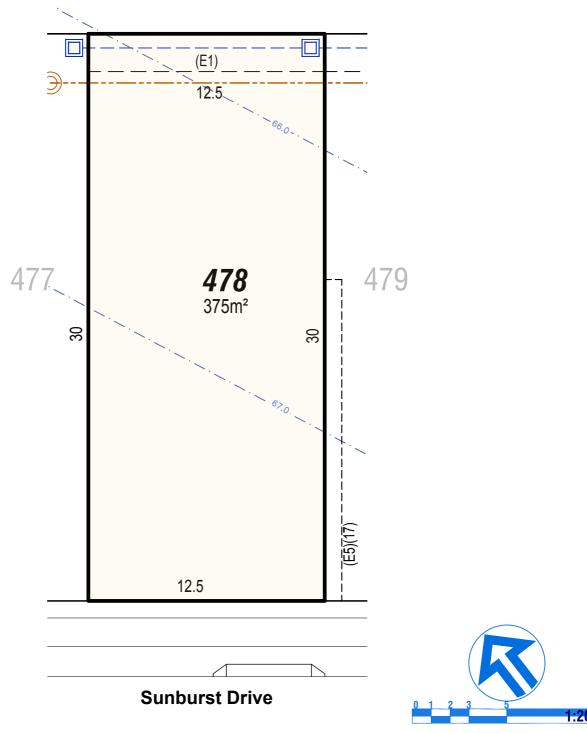

(E1) EASEMENT TO DRAIN WATER 2.0 WIDE (E5) EASEMENT FOR ACCESS & MAINTENANCE 0.9 WIDE (E9) EASEMENT TO DRAIN WATER 1.5 WIDE (E11) EASEMENT TO DRAIN WATER 2 WIDE (D.P.1229231)

(E51) EASEMENT FOR ACCESS AND MAINTENANCE 0.9 WIDE (D.P.1229231), (D.P.1201629)

(R11) RESTRICTION ON THE USE OF LAND D.P.1229230 / D.P.1229231

(R12) RESTRICTION ON THE USE OF LAND D.P.1229230 / D.P.1229231 (R21) RESTRICTION ON THE USE OF LAND D.P.1229230 / D.P.1229231

(R21) RESTRICTION ON THE USE OF LAND D.P.1229230 / D.P.122923
'C' BENEFIT BY EASEMENT TO DRAIN WATER 2 WIDE (E1)

'E' BENEFIT BY EASEMENT FOR ACCESS & MAINTENANCE 0.9 WIDE

.... ....

Legend

.....

Legend

(E1) EASEMENT TO DRAIN WATER 2.0 WIDE (E5) EASEMENT FOR ACCESS & MAINTENANCE 0.9 WIDE (E9) EASEMENT TO DRAIN WATER 1.5 WIDE