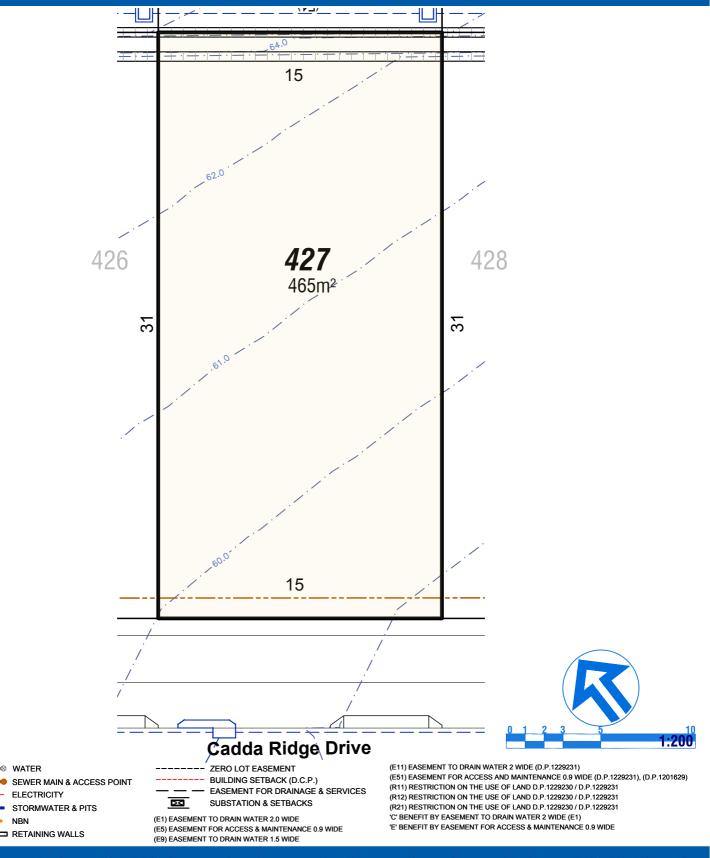

(E9) EASEMENT TO DRAIN WATER 1.5 WIDE

Legend

Caddens Hill

Legend

Legend

--⊗ WATER **SEWER MAIN & ACCESS POINT** ELECTRICITY STORMWATER & PITS NBN ■ RETAINING WALLS

ZERO LOT EASEMENT BUILDING SETBACK (D.C.P.) **EASEMENT FOR DRAINAGE & SERVICES** 23 SUBSTATION & SETBACKS

(E1) EASEMENT TO DRAIN WATER 2.0 WIDE (E5) EASEMENT FOR ACCESS & MAINTENANCE 0.9 WIDE (E9) EASEMENT TO DRAIN WATER 1.5 WIDE

(E11) EASEMENT TO DRAIN WATER 2 WIDE (D.P.1229231) (E51) EASEMENT FOR ACCESS AND MAINTENANCE 0.9 WIDE (D.P.1229231), (D.P.1201629) (R11) RESTRICTION ON THE USE OF LAND D.P.1229230 / D.P.1229231 (R12) RESTRICTION ON THE USE OF LAND D.P.1229230 / D.P.1229231 (R21) RESTRICTION ON THE USE OF LAND D.P.1229230 / D.P.1229231

'C' BENEFIT BY EASEMENT TO DRAIN WATER 2 WIDE (E1)

==⊗ WATER

NBN

ELECTRICITY

■ RETAINING WALLS

Legend

■ WATER

NBN