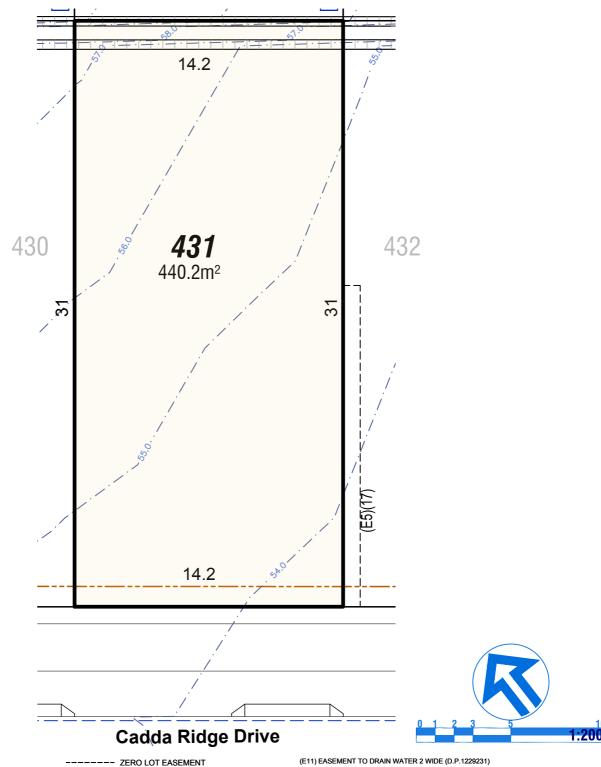

(E1) EASEMENT TO DRAIN WATER 2.0 WIDE (E5) EASEMENT FOR ACCESS & MAINTENANCE 0.9 WIDE (E9) EASEMENT TO DRAIN WATER 1.5 WIDE (E11) EASEMENT TO DRAIN WATER 2 WIDE (D.P.1229231)

(E51) EASEMENT FOR ACCESS AND MAINTENANCE 0.9 WIDE (D.P.1229231), (D.P.1201629)