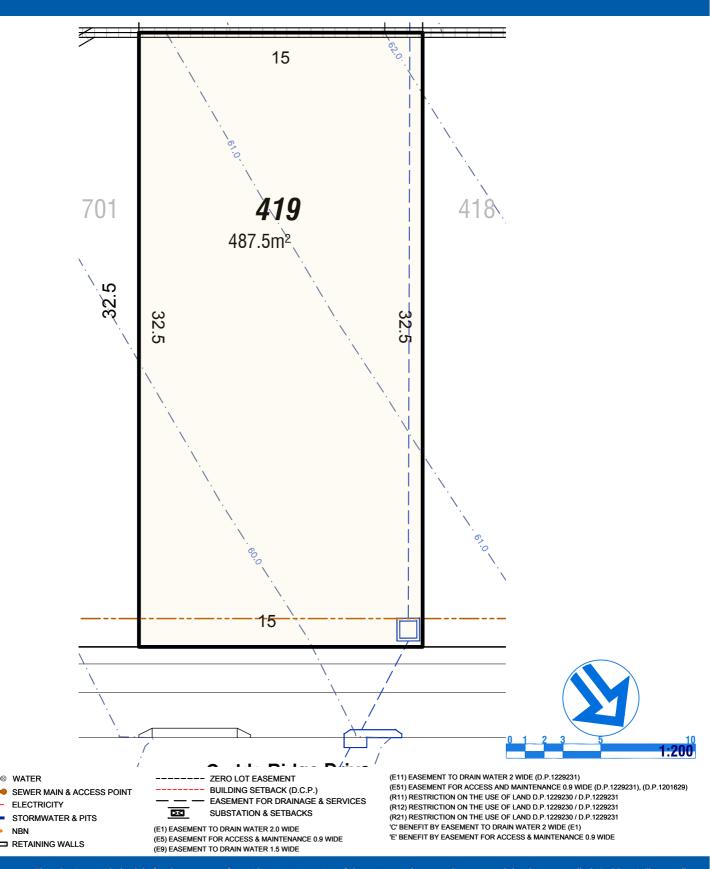

(E1) EASEMENT TO DRAIN WATER 2.0 WIDE (E5) EASEMENT FOR ACCESS & MAINTENANCE 0.9 WIDE (E9) EASEMENT TO DRAIN WATER 1.5 WIDE (E11) EASEMENT TO DRAIN WATER 2 WIDE (D.P.1229231)

(E51) EASEMENT FOR ACCESS AND MAINTENANCE 0.9 WIDE (D.P.1229231), (D.P.1201629)

(R11) RESTRICTION ON THE USE OF LAND D.P.1229230 / D.P.1229231

(R12) RESTRICTION ON THE USE OF LAND D.P.1229230 / D.P.1229231 (R21) RESTRICTION ON THE USE OF LAND D.P.1229230 / D.P.1229231

(R21) RESTRICTION ON THE USE OF LAND D.P.1229230 / D.P.122923
'C' BENEFIT BY EASEMENT TO DRAIN WATER 2 WIDE (E1)

'E' BENEFIT BY EASEMENT FOR ACCESS & MAINTENANCE 0.9 WIDE

.... ....

Legend

.....

Legend

(E1) EASEMENT TO DRAIN WATER 2.0 WIDE (E5) EASEMENT FOR ACCESS & MAINTENANCE 0.9 WIDE (E9) EASEMENT TO DRAIN WATER 1.5 WIDE