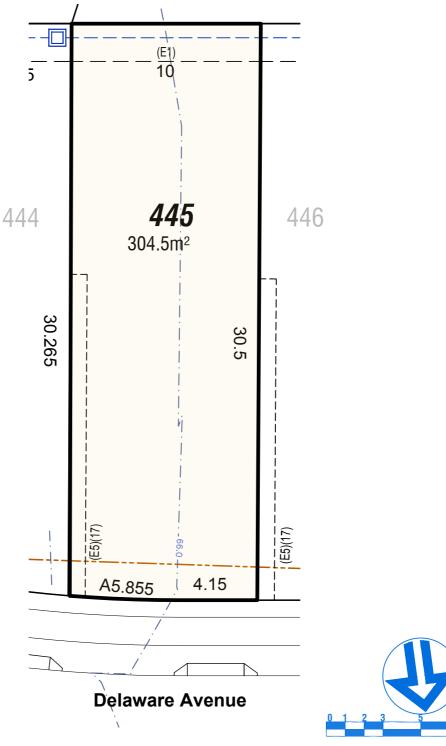

(E1) EASEMENT TO DRAIN WATER 2.0 WIDE (E5) EASEMENT FOR ACCESS & MAINTENANCE 0.9 WIDE (E9) EASEMENT TO DRAIN WATER 1.5 WIDE (E11) EASEMENT TO DRAIN WATER 2 WIDE (D.P.1229231)

(E51) EASEMENT FOR ACCESS AND MAINTENANCE 0.9 WIDE (D.P.1229231), (D.P.1201629)

(R11) RESTRICTION ON THE USE OF LAND D.P.1229230 / D.P.1229231

(R12) RESTRICTION ON THE USE OF LAND D.P.1229230 / D.P.1229231 (R21) RESTRICTION ON THE USE OF LAND D.P.1229230 / D.P.1229231

(R21) RESTRICTION ON THE USE OF LAND D.P.1229230 / D.P.122923
'C' BENEFIT BY EASEMENT TO DRAIN WATER 2 WIDE (E1)

'E' BENEFIT BY EASEMENT FOR ACCESS & MAINTENANCE 0.9 WIDE

.... ....

Legend

.....

Legend

(E1) EASEMENT TO DRAIN WATER 2.0 WIDE (E5) EASEMENT FOR ACCESS & MAINTENANCE 0.9 WIDE (E9) EASEMENT TO DRAIN WATER 1.5 WIDE