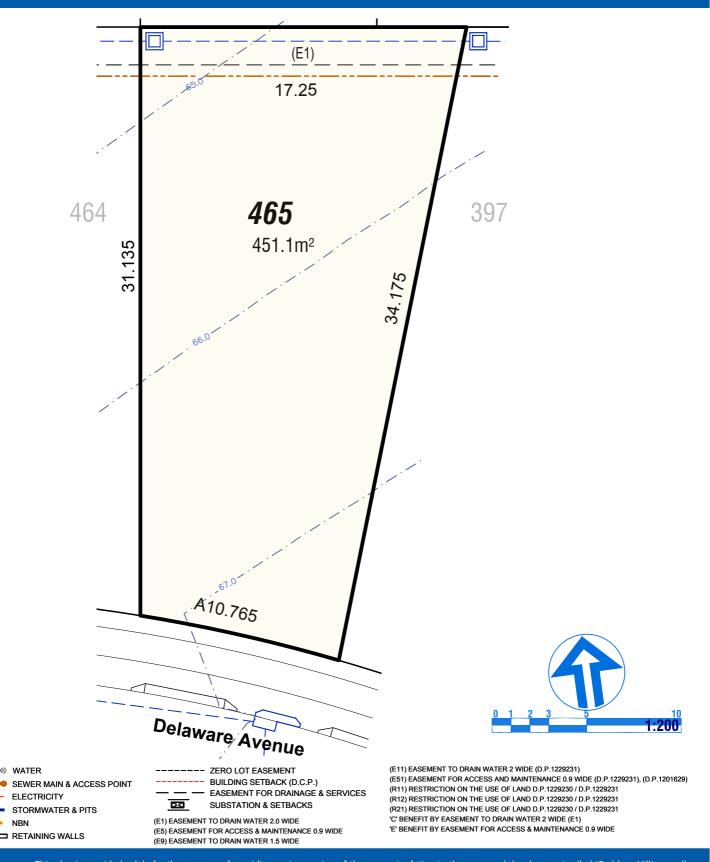

(E1) EASEMENT TO DRAIN WATER 2.0 WIDE (E5) EASEMENT FOR ACCESS & MAINTENANCE 0.9 WIDE (E9) EASEMENT TO DRAIN WATER 1.5 WIDE (E11) EASEMENT TO DRAIN WATER 2 WIDE (D.P.1229231)

(E51) EASEMENT FOR ACCESS AND MAINTENANCE 0.9 WIDE (D.P.1229231), (D.P.1201629)

(R11) RESTRICTION ON THE USE OF LAND D.P.1229230 / D.P.1229231

(R12) RESTRICTION ON THE USE OF LAND D.P.1229230 / D.P.1229231 (R21) RESTRICTION ON THE USE OF LAND D.P.1229230 / D.P.1229231

(R21) RESTRICTION ON THE USE OF LAND D.P.1229230 / D.P.122923
'C' BENEFIT BY EASEMENT TO DRAIN WATER 2 WIDE (E1)

'E' BENEFIT BY EASEMENT FOR ACCESS & MAINTENANCE 0.9 WIDE

.... ....

Legend

.....

Legend

(E1) EASEMENT TO DRAIN WATER 2.0 WIDE (E5) EASEMENT FOR ACCESS & MAINTENANCE 0.9 WIDE (E9) EASEMENT TO DRAIN WATER 1.5 WIDE