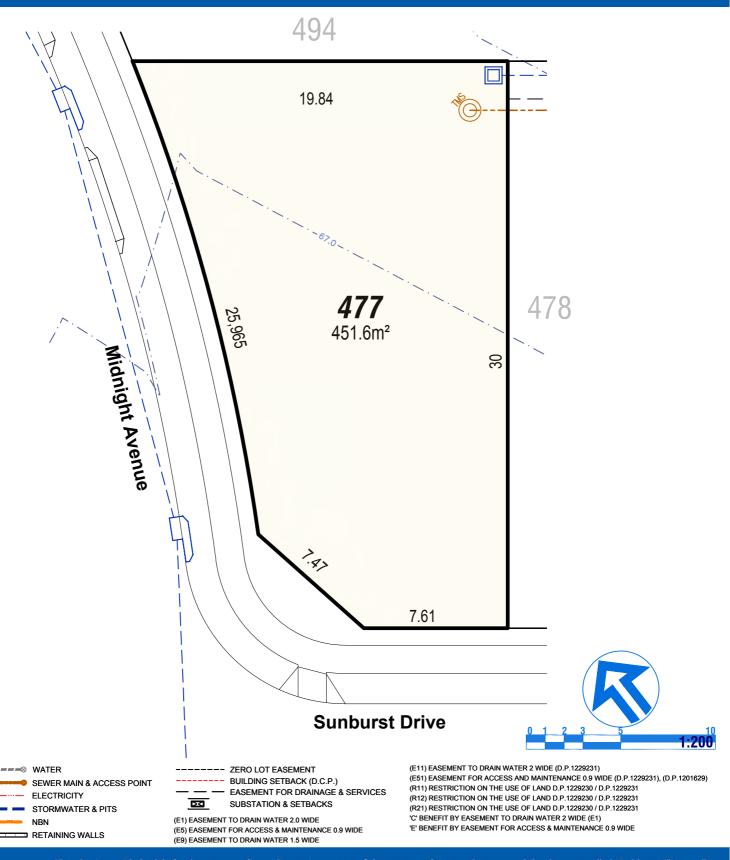

(E1) EASEMENT TO DRAIN WATER 2.0 WIDE (E5) EASEMENT FOR ACCESS & MAINTENANCE 0.9 WIDE (E9) EASEMENT TO DRAIN WATER 1.5 WIDE (E11) EASEMENT TO DRAIN WATER 2 WIDE (D.P.1229231)

(E51) EASEMENT FOR ACCESS AND MAINTENANCE 0.9 WIDE (D.P.1229231), (D.P.1201629)

(R11) RESTRICTION ON THE USE OF LAND D.P.1229230 / D.P.1229231

(R12) RESTRICTION ON THE USE OF LAND D.P.1229230 / D.P.1229231 (R21) RESTRICTION ON THE USE OF LAND D.P.1229230 / D.P.1229231

(R21) RESTRICTION ON THE USE OF LAND D.P.1229230 / D.P.122923
'C' BENEFIT BY EASEMENT TO DRAIN WATER 2 WIDE (E1)

'E' BENEFIT BY EASEMENT FOR ACCESS & MAINTENANCE 0.9 WIDE

.... ....

Legend

.....

Legend

(E1) EASEMENT TO DRAIN WATER 2.0 WIDE (E5) EASEMENT FOR ACCESS & MAINTENANCE 0.9 WIDE (E9) EASEMENT TO DRAIN WATER 1.5 WIDE