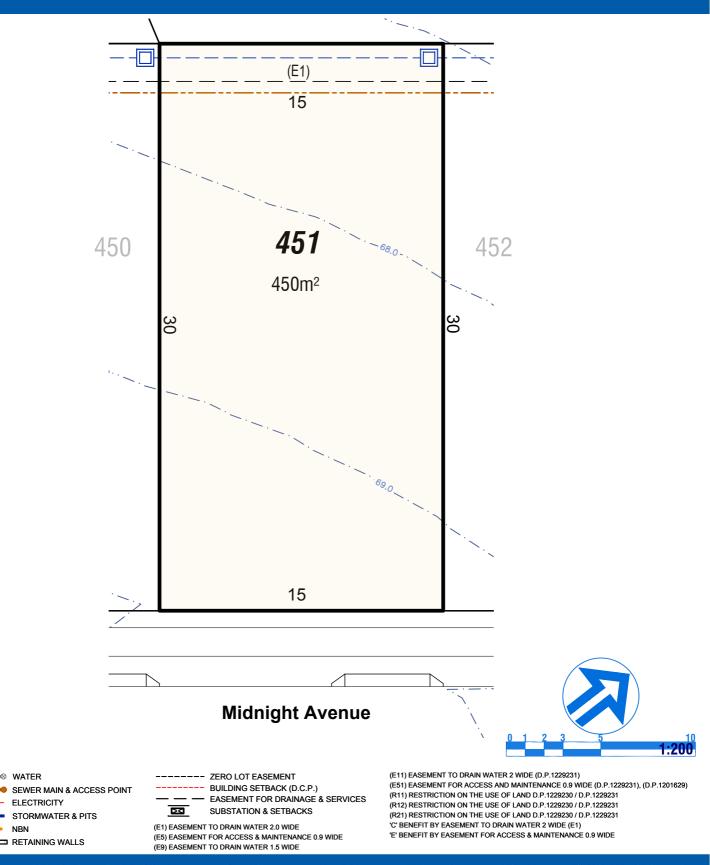

(E1) EASEMENT TO DRAIN WATER 2.0 WIDE (E5) EASEMENT FOR ACCESS & MAINTENANCE 0.9 WIDE (E9) EASEMENT TO DRAIN WATER 1.5 WIDE (E11) EASEMENT TO DRAIN WATER 2 WIDE (D.P.1229231)

(E51) EASEMENT FOR ACCESS AND MAINTENANCE 0.9 WIDE (D.P.1229231), (D.P.1201629)

(R11) RESTRICTION ON THE USE OF LAND D.P.1229230 / D.P.1229231

(R12) RESTRICTION ON THE USE OF LAND D.P.1229230 / D.P.1229231 (R21) RESTRICTION ON THE USE OF LAND D.P.1229230 / D.P.1229231

(R21) RESTRICTION ON THE USE OF LAND D.P.1229230 / D.P.122923
'C' BENEFIT BY EASEMENT TO DRAIN WATER 2 WIDE (E1)

'E' BENEFIT BY EASEMENT FOR ACCESS & MAINTENANCE 0.9 WIDE

.... ....

Legend

.....

Legend

(E1) EASEMENT TO DRAIN WATER 2.0 WIDE (E5) EASEMENT FOR ACCESS & MAINTENANCE 0.9 WIDE (E9) EASEMENT TO DRAIN WATER 1.5 WIDE