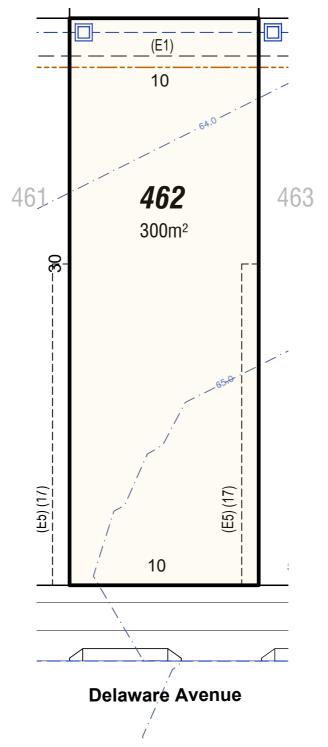

(E1) EASEMENT TO DRAIN WATER 2.0 WIDE (E5) EASEMENT FOR ACCESS & MAINTENANCE 0.9 WIDE (E9) EASEMENT TO DRAIN WATER 1.5 WIDE (E11) EASEMENT TO DRAIN WATER 2 WIDE (D.P.1229231)

(E51) EASEMENT FOR ACCESS AND MAINTENANCE 0.9 WIDE (D.P.1229231), (D.P.1201629)

(R11) RESTRICTION ON THE USE OF LAND D.P.1229230 / D.P.1229231

(R12) RESTRICTION ON THE USE OF LAND D.P.1229230 / D.P.1229231 (R21) RESTRICTION ON THE USE OF LAND D.P.1229230 / D.P.1229231

(R21) RESTRICTION ON THE USE OF LAND D.P.1229230 / D.P.122923
'C' BENEFIT BY EASEMENT TO DRAIN WATER 2 WIDE (E1)

'E' BENEFIT BY EASEMENT FOR ACCESS & MAINTENANCE 0.9 WIDE

.... ....

Legend

.....

Legend

(E1) EASEMENT TO DRAIN WATER 2.0 WIDE (E5) EASEMENT FOR ACCESS & MAINTENANCE 0.9 WIDE (E9) EASEMENT TO DRAIN WATER 1.5 WIDE