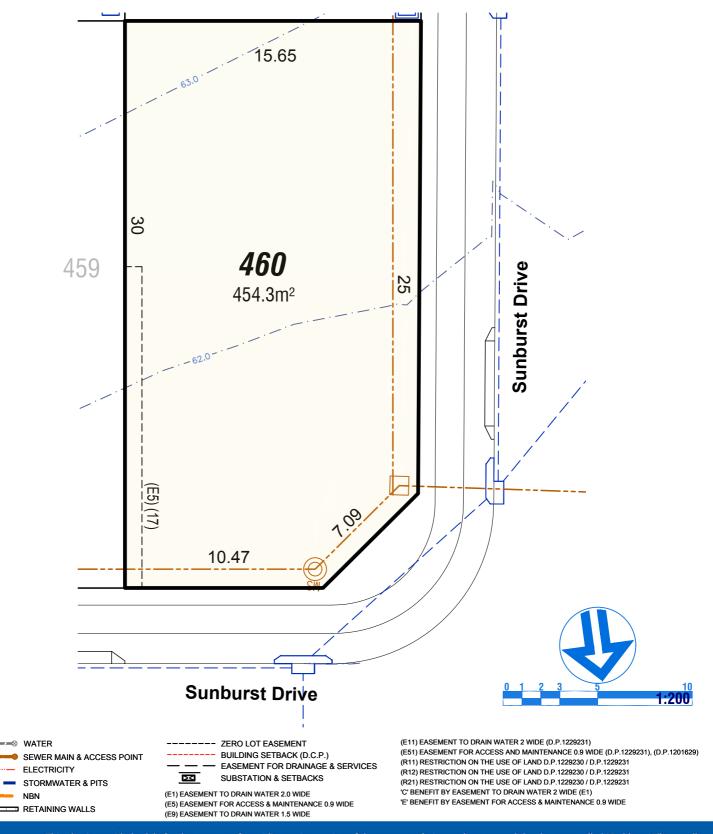

(E1) EASEMENT TO DRAIN WATER 2.0 WIDE (E5) EASEMENT FOR ACCESS & MAINTENANCE 0.9 WIDE (E9) EASEMENT TO DRAIN WATER 1.5 WIDE (E11) EASEMENT TO DRAIN WATER 2 WIDE (D.P.1229231)

(E51) EASEMENT FOR ACCESS AND MAINTENANCE 0.9 WIDE (D.P.1229231), (D.P.1201629)

(R11) RESTRICTION ON THE USE OF LAND D.P.1229230 / D.P.1229231

(R12) RESTRICTION ON THE USE OF LAND D.P.1229230 / D.P.1229231 (R21) RESTRICTION ON THE USE OF LAND D.P.1229230 / D.P.1229231

(R21) RESTRICTION ON THE USE OF LAND D.P.1229230 / D.P.122923
'C' BENEFIT BY EASEMENT TO DRAIN WATER 2 WIDE (E1)

'E' BENEFIT BY EASEMENT FOR ACCESS & MAINTENANCE 0.9 WIDE

.... ....

Legend

.....

Legend

(E1) EASEMENT TO DRAIN WATER 2.0 WIDE (E5) EASEMENT FOR ACCESS & MAINTENANCE 0.9 WIDE (E9) EASEMENT TO DRAIN WATER 1.5 WIDE