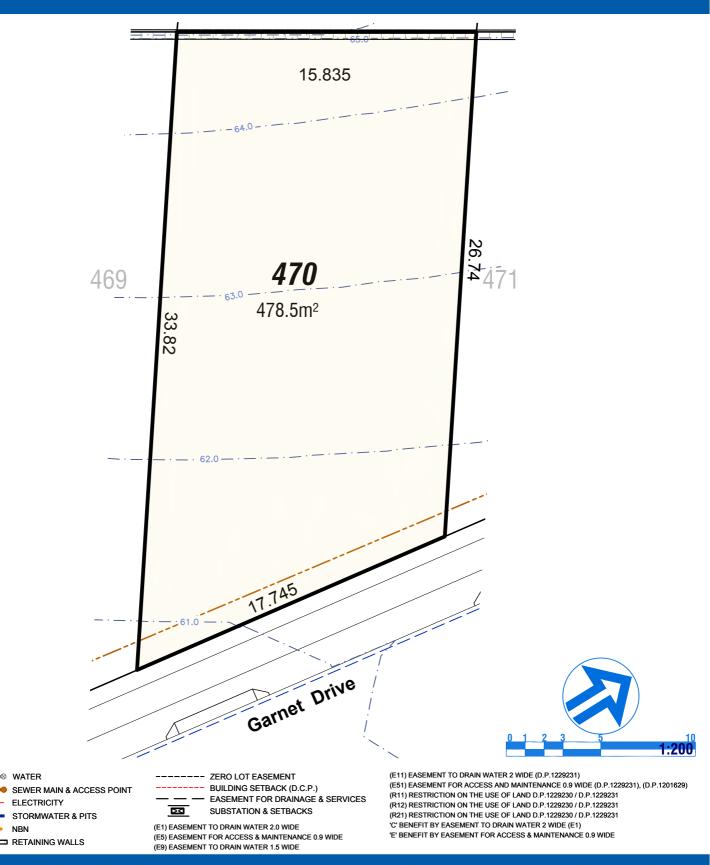

(E5) EASEMENT FOR ACCESS & MAINTENANCE 0.9 WIDE

(E9) EASEMENT TO DRAIN WATER 1.5 WIDE

caddenshill.com.au/1800 833 822

NBN

Legend

■ WATER

NBN

ELECTRICITY