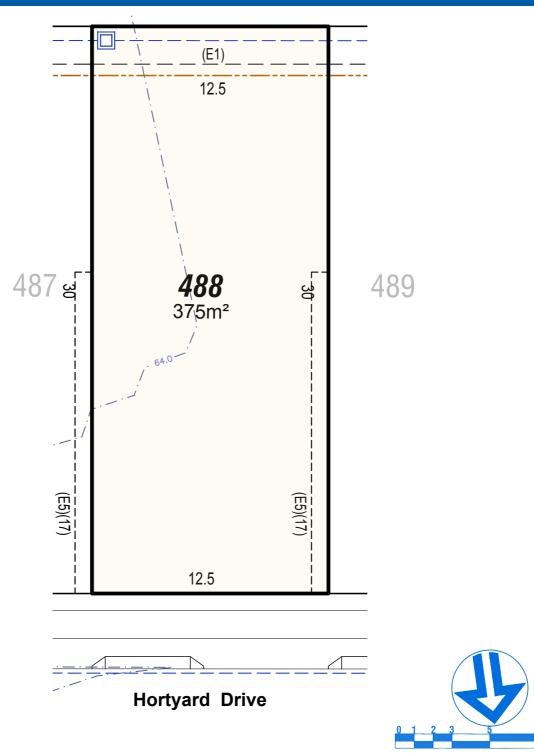

(E1) EASEMENT TO DRAIN WATER 2.0 WIDE (E5) EASEMENT FOR ACCESS & MAINTENANCE 0.9 WIDE (E9) EASEMENT TO DRAIN WATER 1.5 WIDE (E11) EASEMENT TO DRAIN WATER 2 WIDE (D.P.1229231)

(E51) EASEMENT FOR ACCESS AND MAINTENANCE 0.9 WIDE (D.P.1229231), (D.P.1201629)

(R11) RESTRICTION ON THE USE OF LAND D.P.1229230 / D.P.1229231

(R12) RESTRICTION ON THE USE OF LAND D.P.1229230 / D.P.1229231 (R21) RESTRICTION ON THE USE OF LAND D.P.1229230 / D.P.1229231

(R21) RESTRICTION ON THE USE OF LAND D.P.1229230 / D.P.122923
'C' BENEFIT BY EASEMENT TO DRAIN WATER 2 WIDE (E1)

'E' BENEFIT BY EASEMENT FOR ACCESS & MAINTENANCE 0.9 WIDE

.... ....

Legend

.....

Legend

(E1) EASEMENT TO DRAIN WATER 2.0 WIDE (E5) EASEMENT FOR ACCESS & MAINTENANCE 0.9 WIDE (E9) EASEMENT TO DRAIN WATER 1.5 WIDE