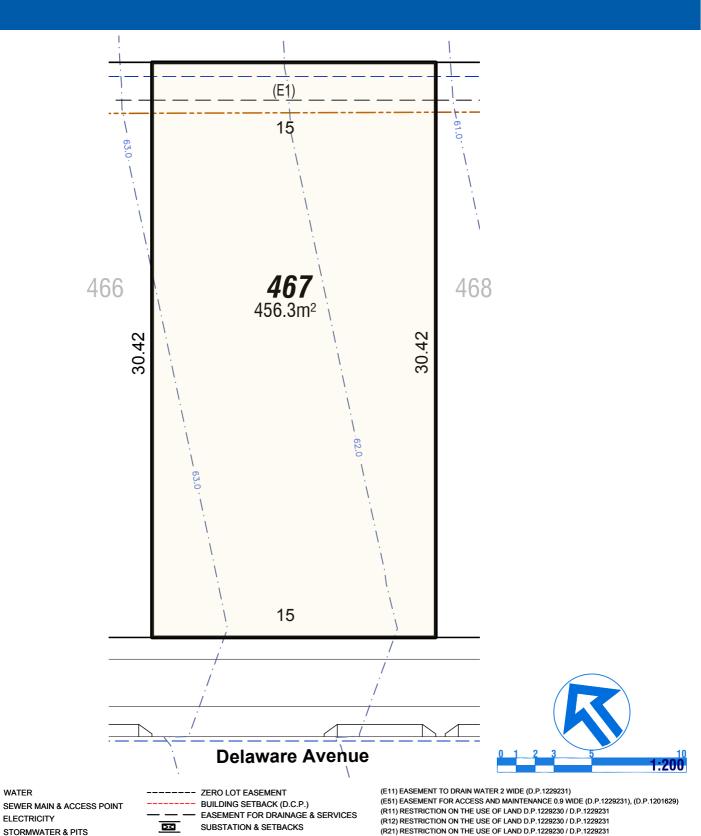

(E1) EASEMENT TO DRAIN WATER 2.0 WIDE (E5) EASEMENT FOR ACCESS & MAINTENANCE 0.9 WIDE (E9) EASEMENT TO DRAIN WATER 1.5 WIDE (E11) EASEMENT TO DRAIN WATER 2 WIDE (D.P.1229231)

(E51) EASEMENT FOR ACCESS AND MAINTENANCE 0.9 WIDE (D.P.1229231), (D.P.1201629)

(R11) RESTRICTION ON THE USE OF LAND D.P.1229230 / D.P.1229231

(R12) RESTRICTION ON THE USE OF LAND D.P.1229230 / D.P.1229231 (R21) RESTRICTION ON THE USE OF LAND D.P.1229230 / D.P.1229231

(R21) RESTRICTION ON THE USE OF LAND D.P.1229230 / D.P.122923
'C' BENEFIT BY EASEMENT TO DRAIN WATER 2 WIDE (E1)

'E' BENEFIT BY EASEMENT FOR ACCESS & MAINTENANCE 0.9 WIDE

.... ....

Legend

.....

Legend

(E1) EASEMENT TO DRAIN WATER 2.0 WIDE (E5) EASEMENT FOR ACCESS & MAINTENANCE 0.9 WIDE (E9) EASEMENT TO DRAIN WATER 1.5 WIDE