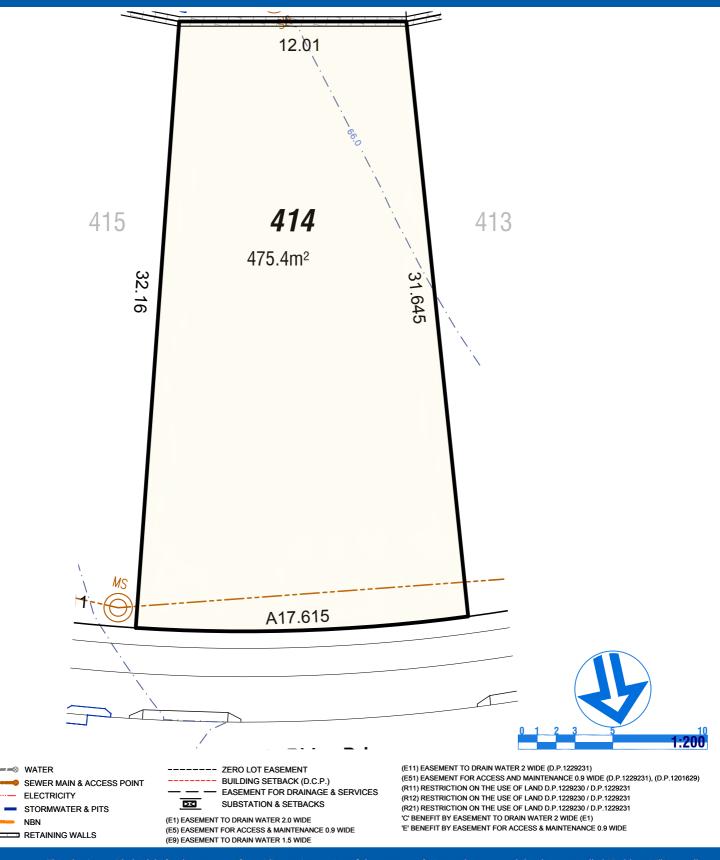

Cnr of Cadda Ridge Drive & O'Connell Lane, Caddens caddenshill.com.au/1800 833 822

SEWER MAIN & ACCESS POINT
ELECTRICITY
STORMWATER & PITS
NBN
RETAINING WALLS

----- ZER ----- BUIL - - EAS

ZERO LOT EASEMENT
BUILDING SETBACK (D.C.P.)
EASEMENT FOR DRAINAGE & SERVICES
SUBSTATION & SETBACKS

(E1) EASEMENT TO DRAIN WATER 2.0 WIDE

(E5) EASEMENT FOR ACCESS & MAINTENANCE 0.9 WIDE (E9) EASEMENT TO DRAIN WATER 1.5 WIDE (E11) EASEMENT TO DRAIN WATER 2 WIDE (D.P.1229231)

(E51) EASEMENT FOR ACCESS AND MAINTENANCE 0.9 WIDE (D.P.1229231), (D.P.1201629)

(R11) RESTRICTION ON THE USE OF LAND D.P.1229230 / D.P.1229231

(R12) RESTRICTION ON THE USE OF LAND D.P.1229230 / D.P.1229231 (R21) RESTRICTION ON THE USE OF LAND D.P.1229230 / D.P.1229231

(R21) RESTRICTION ON THE USE OF LAND D.P.1229230 / D.P.1229231
'C' BENEFIT BY EASEMENT TO DRAIN WATER 2 WIDE (E1)

'E' BENEFIT BY EASEMENT FOR ACCESS & MAINTENANCE 0.9 WIDE

==⊗ WATER SEWER MAIN & ACCESS POINT ELECTRICITY STORMWATER & PITS NBN ■ RETAINING WALLS

ZERO LOT EASEMENT BUILDING SETBACK (D.C.P.) **EASEMENT FOR DRAINAGE & SERVICES** 23 SUBSTATION & SETBACKS