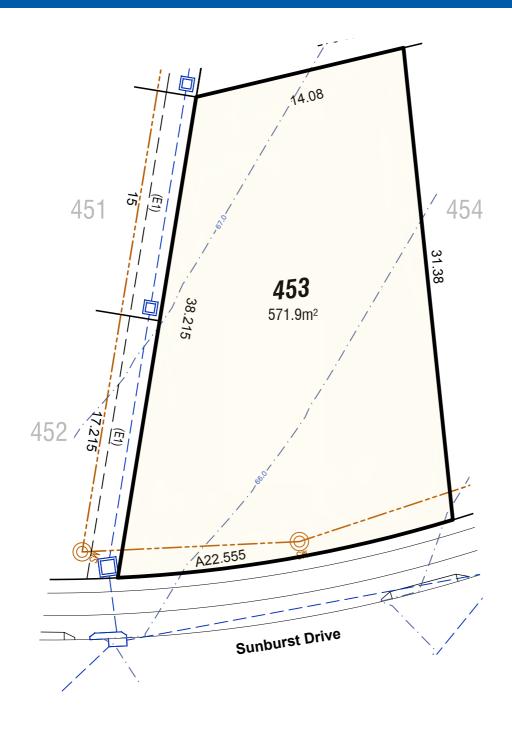

(E1) EASEMENT TO DRAIN WATER 2.0 WIDE (E5) EASEMENT FOR ACCESS & MAINTENANCE 0.9 WIDE (E9) EASEMENT TO DRAIN WATER 1.5 WIDE (E11) EASEMENT TO DRAIN WATER 2 WIDE (D.P.1229231)

(E51) EASEMENT FOR ACCESS AND MAINTENANCE 0.9 WIDE (D.P.1229231), (D.P.1201629)

(R11) RESTRICTION ON THE USE OF LAND D.P.1229230 / D.P.1229231

(R12) RESTRICTION ON THE USE OF LAND D.P.1229230 / D.P.1229231 (R21) RESTRICTION ON THE USE OF LAND D.P.1229230 / D.P.1229231

(R21) RESTRICTION ON THE USE OF LAND D.P.1229230 / D.P.122923
'C' BENEFIT BY EASEMENT TO DRAIN WATER 2 WIDE (E1)

'E' BENEFIT BY EASEMENT FOR ACCESS & MAINTENANCE 0.9 WIDE

.... ....

Legend

.....

Legend

(E1) EASEMENT TO DRAIN WATER 2.0 WIDE (E5) EASEMENT FOR ACCESS & MAINTENANCE 0.9 WIDE (E9) EASEMENT TO DRAIN WATER 1.5 WIDE