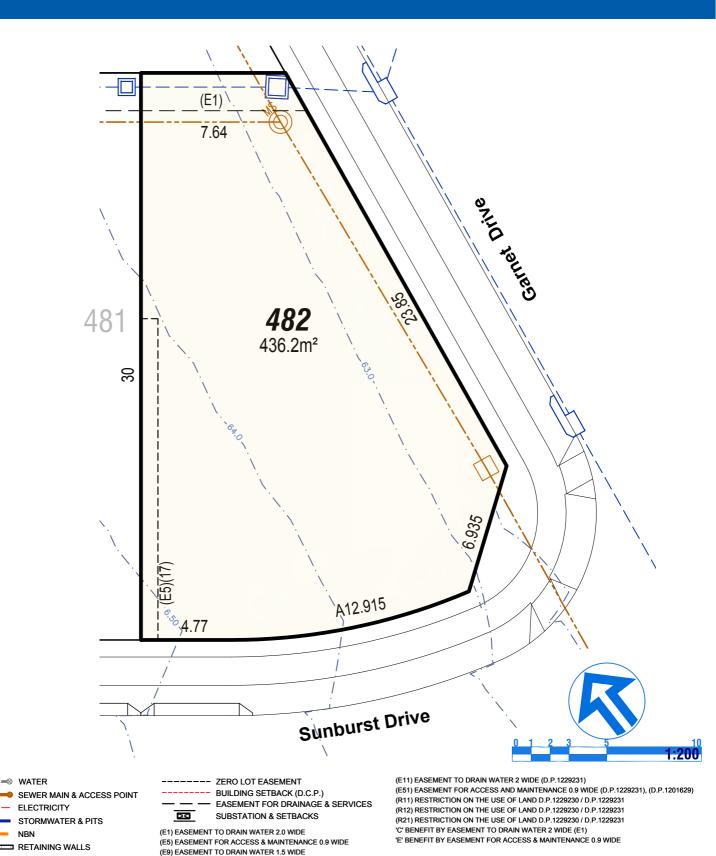

(E1) EASEMENT TO DRAIN WATER 2.0 WIDE (E5) EASEMENT FOR ACCESS & MAINTENANCE 0.9 WIDE (E9) EASEMENT TO DRAIN WATER 1.5 WIDE (E11) EASEMENT TO DRAIN WATER 2 WIDE (D.P.1229231)

(E51) EASEMENT FOR ACCESS AND MAINTENANCE 0.9 WIDE (D.P.1229231), (D.P.1201629)

(R11) RESTRICTION ON THE USE OF LAND D.P.1229230 / D.P.1229231

(R12) RESTRICTION ON THE USE OF LAND D.P.1229230 / D.P.1229231 (R21) RESTRICTION ON THE USE OF LAND D.P.1229230 / D.P.1229231

(R21) RESTRICTION ON THE USE OF LAND D.P.1229230 / D.P.122923
'C' BENEFIT BY EASEMENT TO DRAIN WATER 2 WIDE (E1)

'E' BENEFIT BY EASEMENT FOR ACCESS & MAINTENANCE 0.9 WIDE

.... ....

Legend

.....

Legend

(E1) EASEMENT TO DRAIN WATER 2.0 WIDE (E5) EASEMENT FOR ACCESS & MAINTENANCE 0.9 WIDE (E9) EASEMENT TO DRAIN WATER 1.5 WIDE