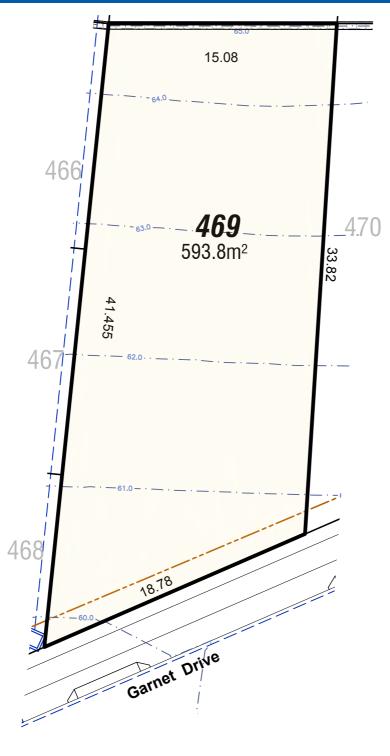

(E5) EASEMENT FOR ACCESS & MAINTENANCE 0.9 WIDE

(E9) EASEMENT TO DRAIN WATER 1.5 WIDE

caddenshill.com.au/1800 833 822

NBN

Legend

■ WATER

NBN

ELECTRICITY