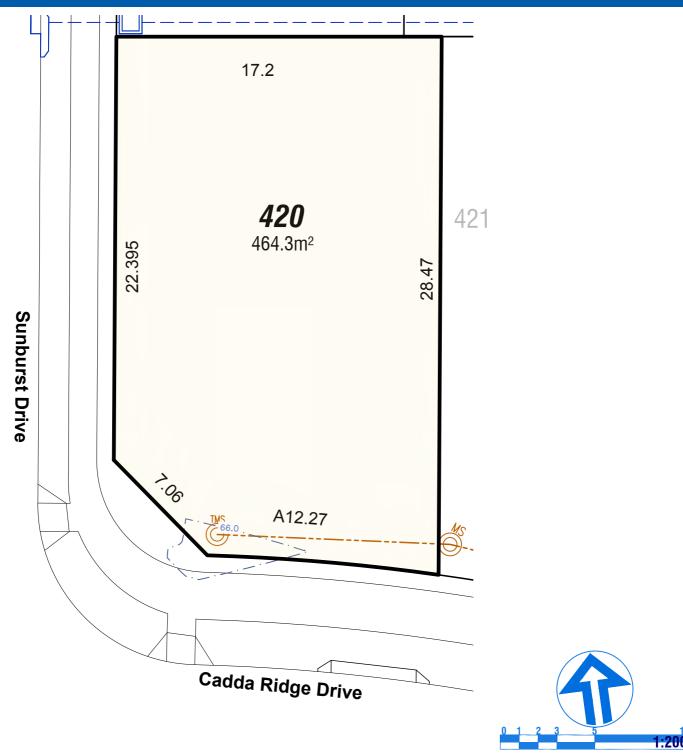

uirements of relevant authorities at the time of creation of the plan and details may change due to future circumstances. Any indications of distance or size are approximate and for indicative purposes only, and are not to scale. The plan and any matters shown on or inferred from it do not give rise to a legally binding obligation on or representation or warranty by Legacy Group. Legacy Group accepts no liability for any loss or damage arising as a result of any reliance on this plan or its contents.

(E5) EASEMENT FOR ACCESS & MAINTENANCE 0.9 WIDE

(E9) EASEMENT TO DRAIN WATER 1.5 WIDE



caddenshill.com.au/1800 833 822







NBN

Legend







■ WATER

NBN

ELECTRICITY

Legend









■ WATER

NBN

Legend





.... ....





Legend









NBN

Legend







■ WATER

NBN

Legend









Caddens Hill



(E9) EASEMENT TO DRAIN WATER 1.5 WIDE

(E11) EASEMENT TO DRAIN WATER 2 WIDE (D.P.1229231) (E51) EASEMENT FOR ACCESS AND MAINTENANCE 0.9 WIDE (D.P.1229231), (D.P.1201629) (R11) RESTRICTION ON THE USE OF LAND D.P.1229230 / D.P.1229231 (R12) RESTRICTION ON THE USE OF LAND D.P.1229230 / D.P.1229231 (R21) RESTRICTION ON THE USE OF LAND D.P.1229230 / D.P.1229231 'C' BENEFIT BY EASEMENT TO DRAIN WATER 2 WIDE (E1)









STORMWATER & PITS

 ☐ RETAINING WALLS

NBN

Legend

This plan is provided solely for the purpose of providing an impression of the concept relating to the proposed development called 'Caddens Hill', as well as the approximate location of existing and proposed third party facilities, services or destinations, and is not intended to be used for any other purpos