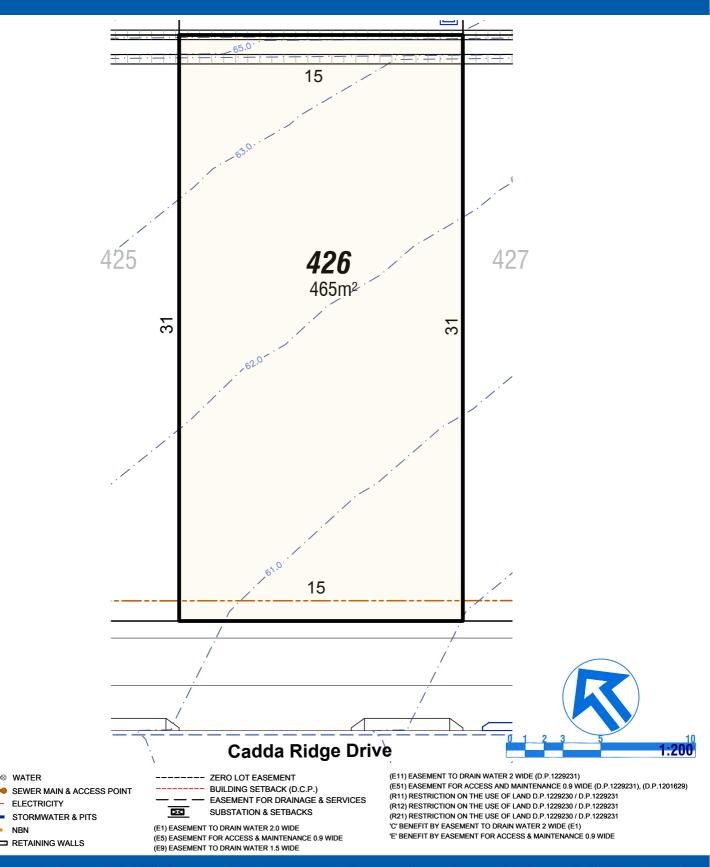

(E5) EASEMENT FOR ACCESS & MAINTENANCE 0.9 WIDE

(E9) EASEMENT TO DRAIN WATER 1.5 WIDE

caddenshill.com.au/1800 833 822

NBN

Legend

■ WATER

NBN

ELECTRICITY

Legend

■ WATER

NBN

Legend

.... ....

Legend

NBN

Legend

■ WATER

NBN

Legend

Caddens Hill

(E9) EASEMENT TO DRAIN WATER 1.5 WIDE

(E11) EASEMENT TO DRAIN WATER 2 WIDE (D.P.1229231) (E51) EASEMENT FOR ACCESS AND MAINTENANCE 0.9 WIDE (D.P.1229231), (D.P.1201629) (R11) RESTRICTION ON THE USE OF LAND D.P.1229230 / D.P.1229231 (R12) RESTRICTION ON THE USE OF LAND D.P.1229230 / D.P.1229231 (R21) RESTRICTION ON THE USE OF LAND D.P.1229230 / D.P.1229231 'C' BENEFIT BY EASEMENT TO DRAIN WATER 2 WIDE (E1)

STORMWATER & PITS

 ☐ RETAINING WALLS

NBN

Legend

This plan is provided solely for the purpose of providing an impression of the concept relating to the proposed development called 'Caddens Hill', as well as the approximate location of existing and proposed third party facilities, services or destinations, and is not intended to be used for any other purpose. Legacy Group does not make any representation or give any warranty in relation to the future development of the site, the staging of any future development or the current or future location or existence of any facilities, services or destinations. The plan is based on the present intention of, and information available to, Legacy Group and the current known requirements of relevant authorities at the time of creation of the plan and details may change due to future circumstances. Any indications of distance or size are approximate and for indicative purposes only, and are not to scale. The plan and any matters shown on or inferred from it do not give rise to a legally binding obligation on or representation or warranty by Legacy Group. Legacy Group accepts no liability for any loss or damage arising as a result of any reliance on this plan or its contents.

(R21) RESTRICTION ON THE USE OF LAND D.P.1229230 / D.P.1229231 'C' BENEFIT BY EASEMENT TO DRAIN WATER 2 WIDE (E1)

22

SUBSTATION & SETBACKS

(E5) EASEMENT FOR ACCESS & MAINTENANCE 0.9 WIDE

(E1) EASEMENT TO DRAIN WATER 2.0 WIDE