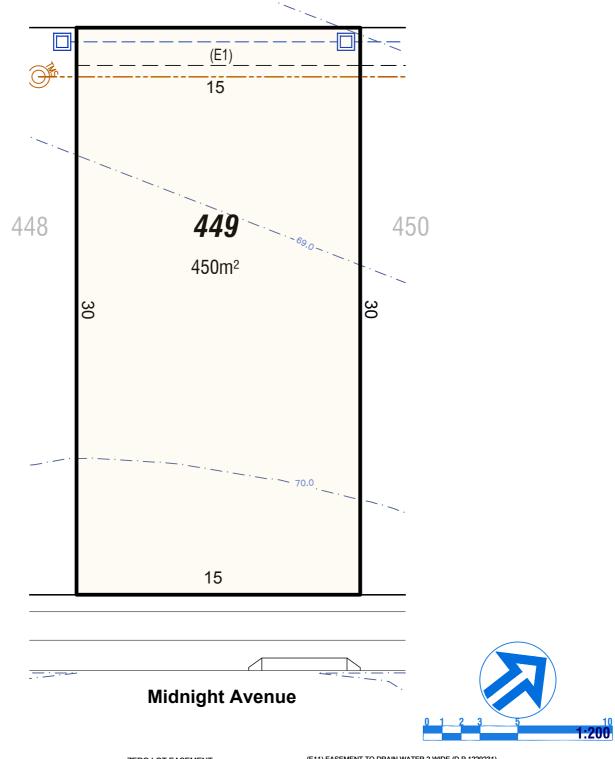

(E1) EASEMENT TO DRAIN WATER 2.0 WIDE (E5) EASEMENT FOR ACCESS & MAINTENANCE 0.9 WIDE (E9) EASEMENT TO DRAIN WATER 1.5 WIDE (E11) EASEMENT TO DRAIN WATER 2 WIDE (D.P.1229231)

(E51) EASEMENT FOR ACCESS AND MAINTENANCE 0.9 WIDE (D.P.1229231), (D.P.1201629)

(R11) RESTRICTION ON THE USE OF LAND D.P.1229230 / D.P.1229231

(R12) RESTRICTION ON THE USE OF LAND D.P.1229230 / D.P.1229231 (R21) RESTRICTION ON THE USE OF LAND D.P.1229230 / D.P.1229231

(R21) RESTRICTION ON THE USE OF LAND D.P.1229230 / D.P.122923
'C' BENEFIT BY EASEMENT TO DRAIN WATER 2 WIDE (E1)

'E' BENEFIT BY EASEMENT FOR ACCESS & MAINTENANCE 0.9 WIDE

.... ....

Legend

.....

Legend

(E1) EASEMENT TO DRAIN WATER 2.0 WIDE (E5) EASEMENT FOR ACCESS & MAINTENANCE 0.9 WIDE (E9) EASEMENT TO DRAIN WATER 1.5 WIDE