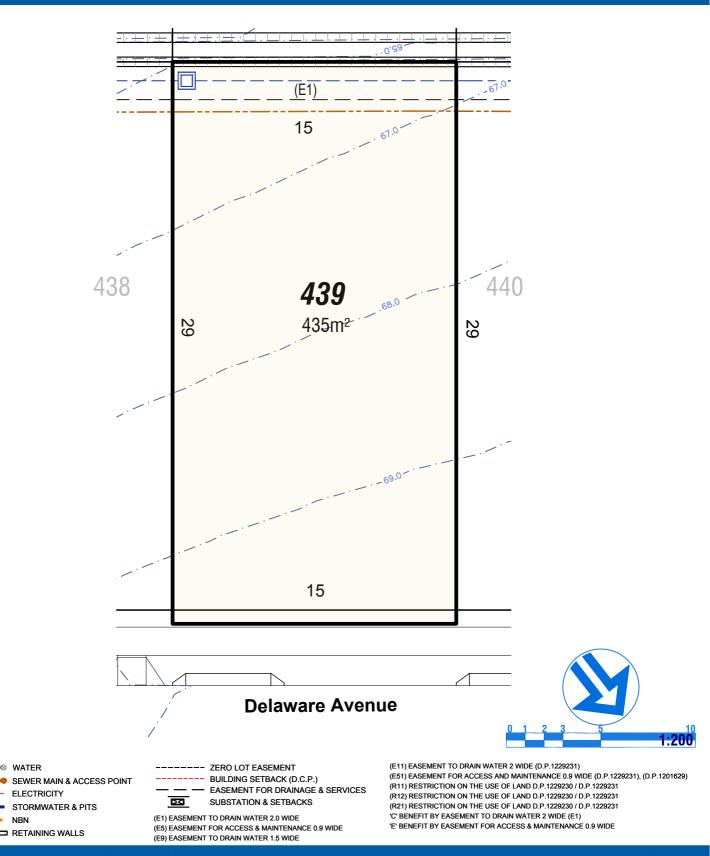

Legend

Caddens Hill

caddenshill.com.au/1800 833 822

.....

SEWER MAIN & ACCESS POINT
ELECTRICITY
STORMWATER & PITS
NBN
RETAINING WALLS

----- ZERO LOT EASEMENT
----- BUILDING SETBACK (D.C.P.)

EASEMENT FOR DRAINAGE & SERVICES
SUBSTATION & SETBACKS

(E1) EASEMENT TO DRAIN WATER 2.0 WIDE (E5) EASEMENT FOR ACCESS & MAINTENANCE 0.9 WIDE (E9) EASEMENT TO DRAIN WATER 1.5 WIDE (E11) EASEMENT TO DRAIN WATER 2 WIDE (D.P.1229231)

(E51) EASEMENT FOR ACCESS AND MAINTENANCE 0.9 WIDE (D.P.1229231), (D.P.1201629)

(R11) RESTRICTION ON THE USE OF LAND D.P.1229230 / D.P.1229231

(R12) RESTRICTION ON THE USE OF LAND D.P.1229230 / D.P.1229231 (R21) RESTRICTION ON THE USE OF LAND D.P.1229230 / D.P.1229231

(R21) RESTRICTION ON THE USE OF LAND D.P.1229230 / D.P.122923
'C' BENEFIT BY EASEMENT TO DRAIN WATER 2 WIDE (E1)

'E' BENEFIT BY EASEMENT FOR ACCESS & MAINTENANCE 0.9 WIDE

.... ....

Legend

.....

Legend

(E1) EASEMENT TO DRAIN WATER 2.0 WIDE (E5) EASEMENT FOR ACCESS & MAINTENANCE 0.9 WIDE (E9) EASEMENT TO DRAIN WATER 1.5 WIDE