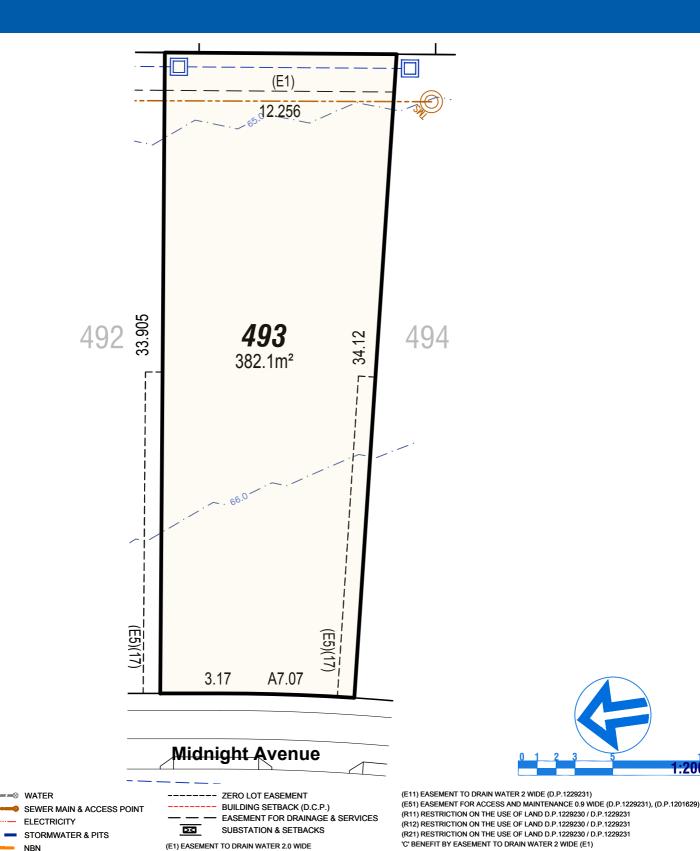

(E1) EASEMENT TO DRAIN WATER 2.0 WIDE (E5) EASEMENT FOR ACCESS & MAINTENANCE 0.9 WIDE (E9) EASEMENT TO DRAIN WATER 1.5 WIDE (E11) EASEMENT TO DRAIN WATER 2 WIDE (D.P.1229231)

(E51) EASEMENT FOR ACCESS AND MAINTENANCE 0.9 WIDE (D.P.1229231), (D.P.1201629)

(R11) RESTRICTION ON THE USE OF LAND D.P.1229230 / D.P.1229231

(R12) RESTRICTION ON THE USE OF LAND D.P.1229230 / D.P.1229231 (R21) RESTRICTION ON THE USE OF LAND D.P.1229230 / D.P.1229231

(R21) RESTRICTION ON THE USE OF LAND D.P.1229230 / D.P.122923
'C' BENEFIT BY EASEMENT TO DRAIN WATER 2 WIDE (E1)

'E' BENEFIT BY EASEMENT FOR ACCESS & MAINTENANCE 0.9 WIDE

.... ....

Legend

.....

Legend

(E1) EASEMENT TO DRAIN WATER 2.0 WIDE (E5) EASEMENT FOR ACCESS & MAINTENANCE 0.9 WIDE (E9) EASEMENT TO DRAIN WATER 1.5 WIDE