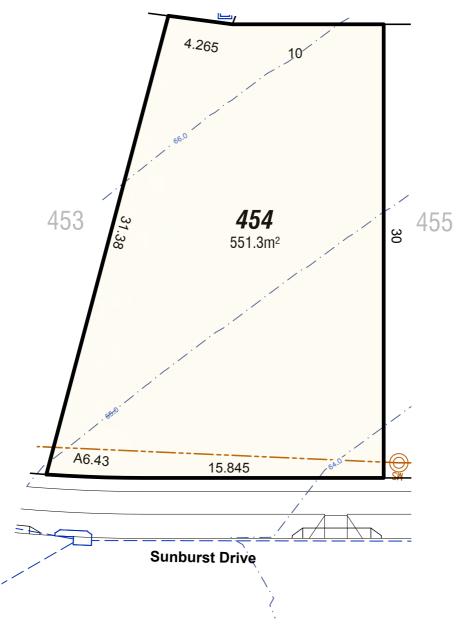

(E1) EASEMENT TO DRAIN WATER 2.0 WIDE (E5) EASEMENT FOR ACCESS & MAINTENANCE 0.9 WIDE (E9) EASEMENT TO DRAIN WATER 1.5 WIDE (E11) EASEMENT TO DRAIN WATER 2 WIDE (D.P.1229231)

(E51) EASEMENT FOR ACCESS AND MAINTENANCE 0.9 WIDE (D.P.1229231), (D.P.1201629)

(R11) RESTRICTION ON THE USE OF LAND D.P.1229230 / D.P.1229231

(R12) RESTRICTION ON THE USE OF LAND D.P.1229230 / D.P.1229231 (R21) RESTRICTION ON THE USE OF LAND D.P.1229230 / D.P.1229231

(R21) RESTRICTION ON THE USE OF LAND D.P.1229230 / D.P.122923
'C' BENEFIT BY EASEMENT TO DRAIN WATER 2 WIDE (E1)

'E' BENEFIT BY EASEMENT FOR ACCESS & MAINTENANCE 0.9 WIDE

.... ....

Legend

.....

Legend

(E1) EASEMENT TO DRAIN WATER 2.0 WIDE (E5) EASEMENT FOR ACCESS & MAINTENANCE 0.9 WIDE (E9) EASEMENT TO DRAIN WATER 1.5 WIDE