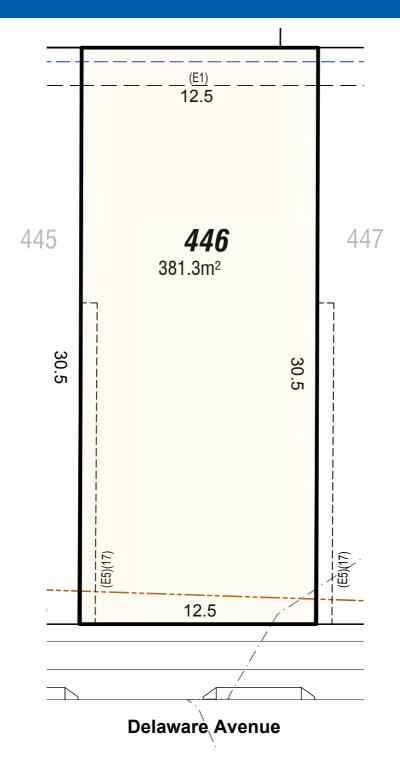

(E1) EASEMENT TO DRAIN WATER 2.0 WIDE (E5) EASEMENT FOR ACCESS & MAINTENANCE 0.9 WIDE (E9) EASEMENT TO DRAIN WATER 1.5 WIDE (E11) EASEMENT TO DRAIN WATER 2 WIDE (D.P.1229231)

(E51) EASEMENT FOR ACCESS AND MAINTENANCE 0.9 WIDE (D.P.1229231), (D.P.1201629)

(R11) RESTRICTION ON THE USE OF LAND D.P.1229230 / D.P.1229231

(R12) RESTRICTION ON THE USE OF LAND D.P.1229230 / D.P.1229231 (R21) RESTRICTION ON THE USE OF LAND D.P.1229230 / D.P.1229231

(R21) RESTRICTION ON THE USE OF LAND D.P.1229230 / D.P.122923
'C' BENEFIT BY EASEMENT TO DRAIN WATER 2 WIDE (E1)

'E' BENEFIT BY EASEMENT FOR ACCESS & MAINTENANCE 0.9 WIDE

.... ....

Legend

.....

Legend

(E1) EASEMENT TO DRAIN WATER 2.0 WIDE (E5) EASEMENT FOR ACCESS & MAINTENANCE 0.9 WIDE (E9) EASEMENT TO DRAIN WATER 1.5 WIDE