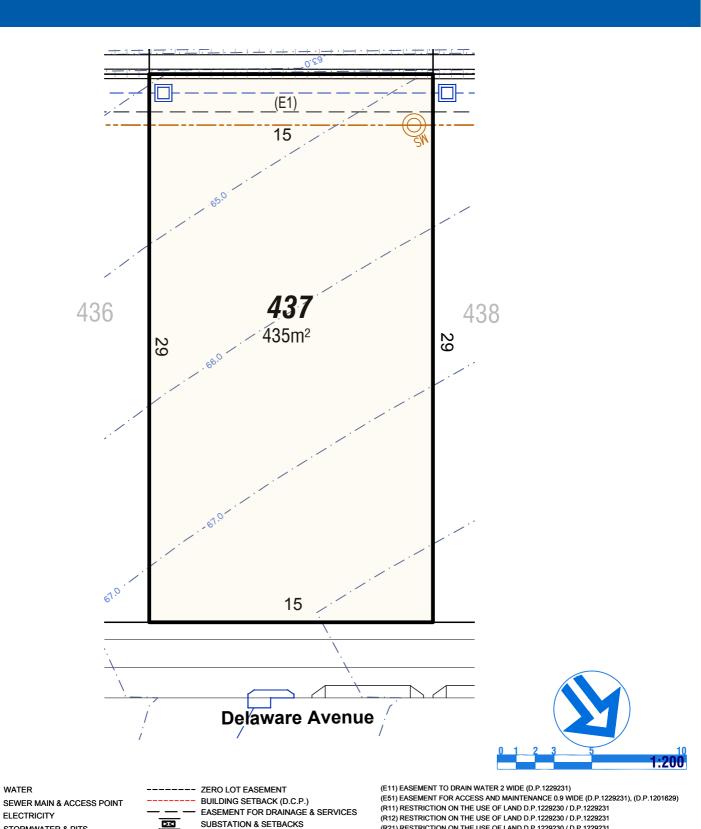

(E1) EASEMENT TO DRAIN WATER 2.0 WIDE (E5) EASEMENT FOR ACCESS & MAINTENANCE 0.9 WIDE (E9) EASEMENT TO DRAIN WATER 1.5 WIDE (E11) EASEMENT TO DRAIN WATER 2 WIDE (D.P.1229231)

(E51) EASEMENT FOR ACCESS AND MAINTENANCE 0.9 WIDE (D.P.1229231), (D.P.1201629)

(R11) RESTRICTION ON THE USE OF LAND D.P.1229230 / D.P.1229231

(R12) RESTRICTION ON THE USE OF LAND D.P.1229230 / D.P.1229231 (R21) RESTRICTION ON THE USE OF LAND D.P.1229230 / D.P.1229231

(R21) RESTRICTION ON THE USE OF LAND D.P.1229230 / D.P.122923
'C' BENEFIT BY EASEMENT TO DRAIN WATER 2 WIDE (E1)

'E' BENEFIT BY EASEMENT FOR ACCESS & MAINTENANCE 0.9 WIDE

.... ....

Legend

.....

Legend

(E1) EASEMENT TO DRAIN WATER 2.0 WIDE (E5) EASEMENT FOR ACCESS & MAINTENANCE 0.9 WIDE (E9) EASEMENT TO DRAIN WATER 1.5 WIDE