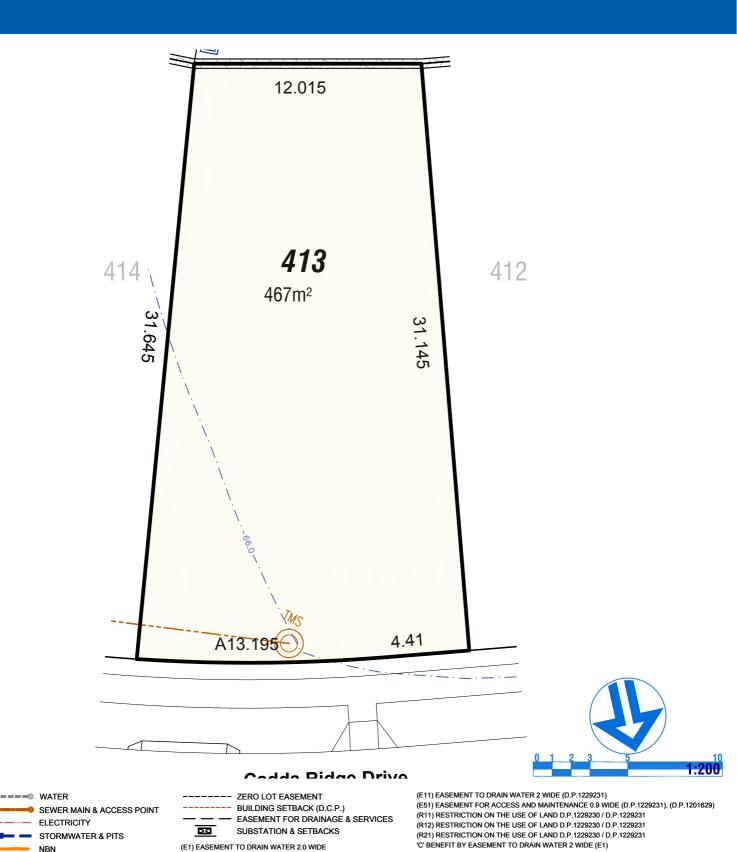

Cnr of Cadda Ridge Drive & O'Connell Lane, Caddens caddenshill.com.au/1800 833 822

SEWER MAIN & ACCESS POINT
ELECTRICITY
STORMWATER & PITS
NBN
RETAINING WALLS

----- ZER ----- BUIL - - EAS

ZERO LOT EASEMENT
BUILDING SETBACK (D.C.P.)
EASEMENT FOR DRAINAGE & SERVICES
SUBSTATION & SETBACKS

(E1) EASEMENT TO DRAIN WATER 2.0 WIDE

(E5) EASEMENT FOR ACCESS & MAINTENANCE 0.9 WIDE (E9) EASEMENT TO DRAIN WATER 1.5 WIDE (E11) EASEMENT TO DRAIN WATER 2 WIDE (D.P.1229231)

(E51) EASEMENT FOR ACCESS AND MAINTENANCE 0.9 WIDE (D.P.1229231), (D.P.1201629)

(R11) RESTRICTION ON THE USE OF LAND D.P.1229230 / D.P.1229231

(R12) RESTRICTION ON THE USE OF LAND D.P.1229230 / D.P.1229231 (R21) RESTRICTION ON THE USE OF LAND D.P.1229230 / D.P.1229231

(R21) RESTRICTION ON THE USE OF LAND D.P.1229230 / D.P.1229231
'C' BENEFIT BY EASEMENT TO DRAIN WATER 2 WIDE (E1)

'E' BENEFIT BY EASEMENT FOR ACCESS & MAINTENANCE 0.9 WIDE

==⊗ WATER SEWER MAIN & ACCESS POINT ELECTRICITY STORMWATER & PITS NBN ■ RETAINING WALLS

ZERO LOT EASEMENT BUILDING SETBACK (D.C.P.) **EASEMENT FOR DRAINAGE & SERVICES** 23 SUBSTATION & SETBACKS