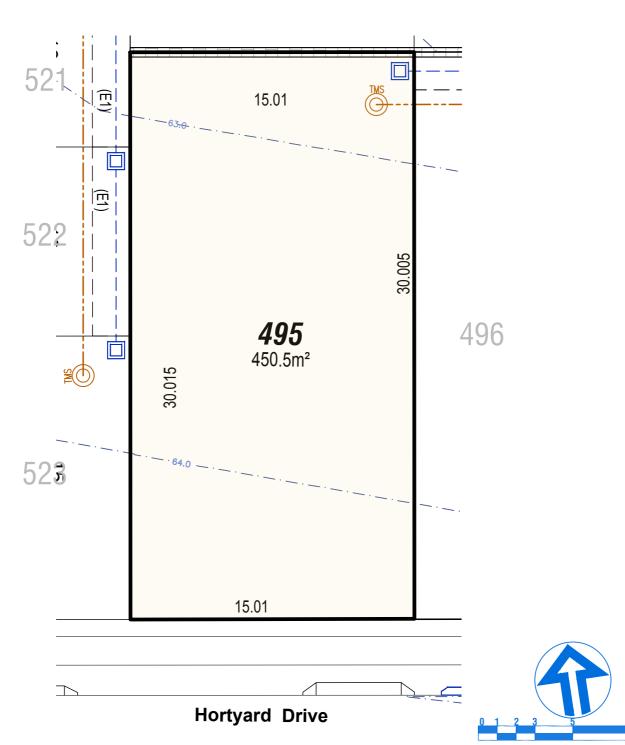

(E1) EASEMENT TO DRAIN WATER 2.0 WIDE (E5) EASEMENT FOR ACCESS & MAINTENANCE 0.9 WIDE (E9) EASEMENT TO DRAIN WATER 1.5 WIDE (E11) EASEMENT TO DRAIN WATER 2 WIDE (D.P.1229231)

(E51) EASEMENT FOR ACCESS AND MAINTENANCE 0.9 WIDE (D.P.1229231), (D.P.1201629)

(R11) RESTRICTION ON THE USE OF LAND D.P.1229230 / D.P.1229231

(R12) RESTRICTION ON THE USE OF LAND D.P.1229230 / D.P.1229231 (R21) RESTRICTION ON THE USE OF LAND D.P.1229230 / D.P.1229231

(R21) RESTRICTION ON THE USE OF LAND D.P.1229230 / D.P.122923
'C' BENEFIT BY EASEMENT TO DRAIN WATER 2 WIDE (E1)

'E' BENEFIT BY EASEMENT FOR ACCESS & MAINTENANCE 0.9 WIDE

.... ....

Legend

.....

Legend

(E1) EASEMENT TO DRAIN WATER 2.0 WIDE (E5) EASEMENT FOR ACCESS & MAINTENANCE 0.9 WIDE (E9) EASEMENT TO DRAIN WATER 1.5 WIDE