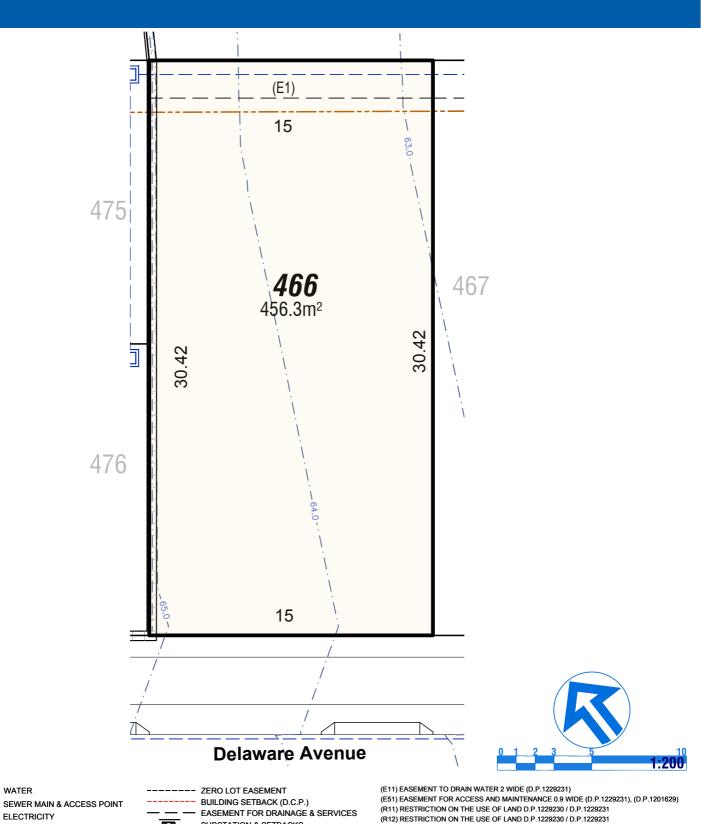

(E1) EASEMENT TO DRAIN WATER 2.0 WIDE (E5) EASEMENT FOR ACCESS & MAINTENANCE 0.9 WIDE (E9) EASEMENT TO DRAIN WATER 1.5 WIDE (E11) EASEMENT TO DRAIN WATER 2 WIDE (D.P.1229231)

(E51) EASEMENT FOR ACCESS AND MAINTENANCE 0.9 WIDE (D.P.1229231), (D.P.1201629)

(R11) RESTRICTION ON THE USE OF LAND D.P.1229230 / D.P.1229231

(R12) RESTRICTION ON THE USE OF LAND D.P.1229230 / D.P.1229231 (R21) RESTRICTION ON THE USE OF LAND D.P.1229230 / D.P.1229231

(R21) RESTRICTION ON THE USE OF LAND D.P.1229230 / D.P.122923
'C' BENEFIT BY EASEMENT TO DRAIN WATER 2 WIDE (E1)

'E' BENEFIT BY EASEMENT FOR ACCESS & MAINTENANCE 0.9 WIDE

.... ....

Legend

.....

Legend

(E1) EASEMENT TO DRAIN WATER 2.0 WIDE (E5) EASEMENT FOR ACCESS & MAINTENANCE 0.9 WIDE (E9) EASEMENT TO DRAIN WATER 1.5 WIDE