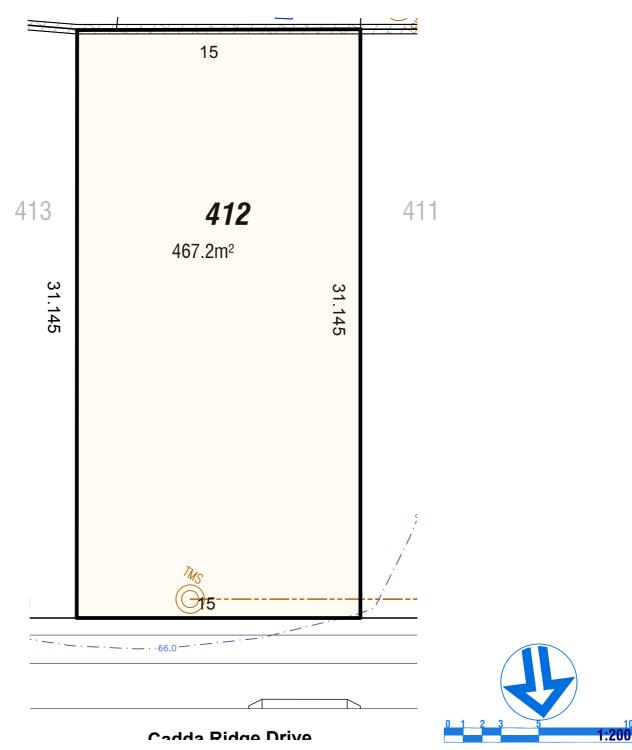

Legend

Caddens Hill

caddenshill.com.au/1800 833 822

.....

SEWER MAIN & ACCESS POINT
ELECTRICITY
STORMWATER & PITS
NBN
RETAINING WALLS

----- ZERO LOT EASEMENT
----- BUILDING SETBACK (D.C.P.)

EASEMENT FOR DRAINAGE & SERVICES
SUBSTATION & SETBACKS

(E1) EASEMENT TO DRAIN WATER 2.0 WIDE (E5) EASEMENT FOR ACCESS & MAINTENANCE 0.9 WIDE (E9) EASEMENT TO DRAIN WATER 1.5 WIDE (E11) EASEMENT TO DRAIN WATER 2 WIDE (D.P.1229231)

(E51) EASEMENT FOR ACCESS AND MAINTENANCE 0.9 WIDE (D.P.1229231), (D.P.1201629)

(R11) RESTRICTION ON THE USE OF LAND D.P.1229230 / D.P.1229231

(R12) RESTRICTION ON THE USE OF LAND D.P.1229230 / D.P.1229231 (R21) RESTRICTION ON THE USE OF LAND D.P.1229230 / D.P.1229231

(R21) RESTRICTION ON THE USE OF LAND D.P.1229230 / D.P.122923
'C' BENEFIT BY EASEMENT TO DRAIN WATER 2 WIDE (E1)

'E' BENEFIT BY EASEMENT FOR ACCESS & MAINTENANCE 0.9 WIDE

.... ....

Legend

.....

Legend

(E1) EASEMENT TO DRAIN WATER 2.0 WIDE (E5) EASEMENT FOR ACCESS & MAINTENANCE 0.9 WIDE (E9) EASEMENT TO DRAIN WATER 1.5 WIDE