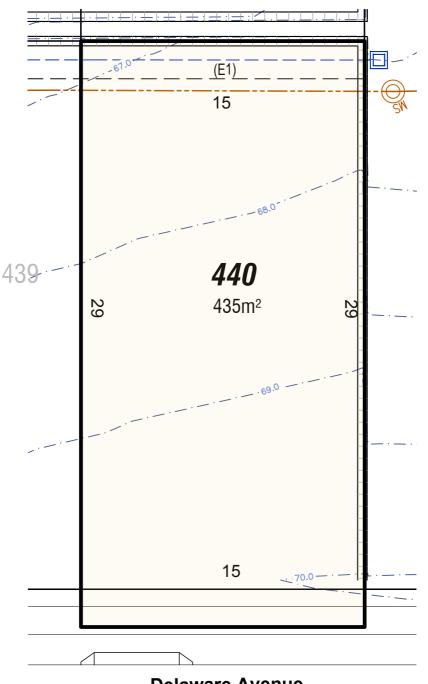

(E1) EASEMENT TO DRAIN WATER 2.0 WIDE (E5) EASEMENT FOR ACCESS & MAINTENANCE 0.9 WIDE (E9) EASEMENT TO DRAIN WATER 1.5 WIDE (E11) EASEMENT TO DRAIN WATER 2 WIDE (D.P.1229231)

(E51) EASEMENT FOR ACCESS AND MAINTENANCE 0.9 WIDE (D.P.1229231), (D.P.1201629)

(R11) RESTRICTION ON THE USE OF LAND D.P.1229230 / D.P.1229231

(R12) RESTRICTION ON THE USE OF LAND D.P.1229230 / D.P.1229231 (R21) RESTRICTION ON THE USE OF LAND D.P.1229230 / D.P.1229231

(R21) RESTRICTION ON THE USE OF LAND D.P.1229230 / D.P.122923
'C' BENEFIT BY EASEMENT TO DRAIN WATER 2 WIDE (E1)

'E' BENEFIT BY EASEMENT FOR ACCESS & MAINTENANCE 0.9 WIDE

.... ....

Legend

.....

Legend

(E1) EASEMENT TO DRAIN WATER 2.0 WIDE (E5) EASEMENT FOR ACCESS & MAINTENANCE 0.9 WIDE (E9) EASEMENT TO DRAIN WATER 1.5 WIDE