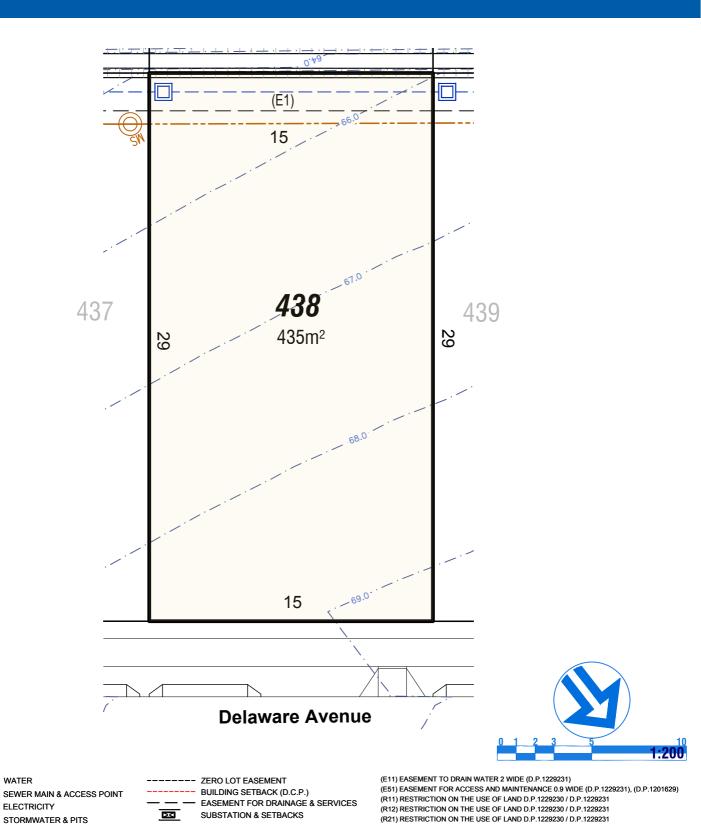

(E1) EASEMENT TO DRAIN WATER 2.0 WIDE (E5) EASEMENT FOR ACCESS & MAINTENANCE 0.9 WIDE (E9) EASEMENT TO DRAIN WATER 1.5 WIDE (E11) EASEMENT TO DRAIN WATER 2 WIDE (D.P.1229231)

(E51) EASEMENT FOR ACCESS AND MAINTENANCE 0.9 WIDE (D.P.1229231), (D.P.1201629)

(R11) RESTRICTION ON THE USE OF LAND D.P.1229230 / D.P.1229231

(R12) RESTRICTION ON THE USE OF LAND D.P.1229230 / D.P.1229231 (R21) RESTRICTION ON THE USE OF LAND D.P.1229230 / D.P.1229231

(R21) RESTRICTION ON THE USE OF LAND D.P.1229230 / D.P.122923
'C' BENEFIT BY EASEMENT TO DRAIN WATER 2 WIDE (E1)

'E' BENEFIT BY EASEMENT FOR ACCESS & MAINTENANCE 0.9 WIDE

.... ....

Legend

.....

Legend

(E1) EASEMENT TO DRAIN WATER 2.0 WIDE (E5) EASEMENT FOR ACCESS & MAINTENANCE 0.9 WIDE (E9) EASEMENT TO DRAIN WATER 1.5 WIDE