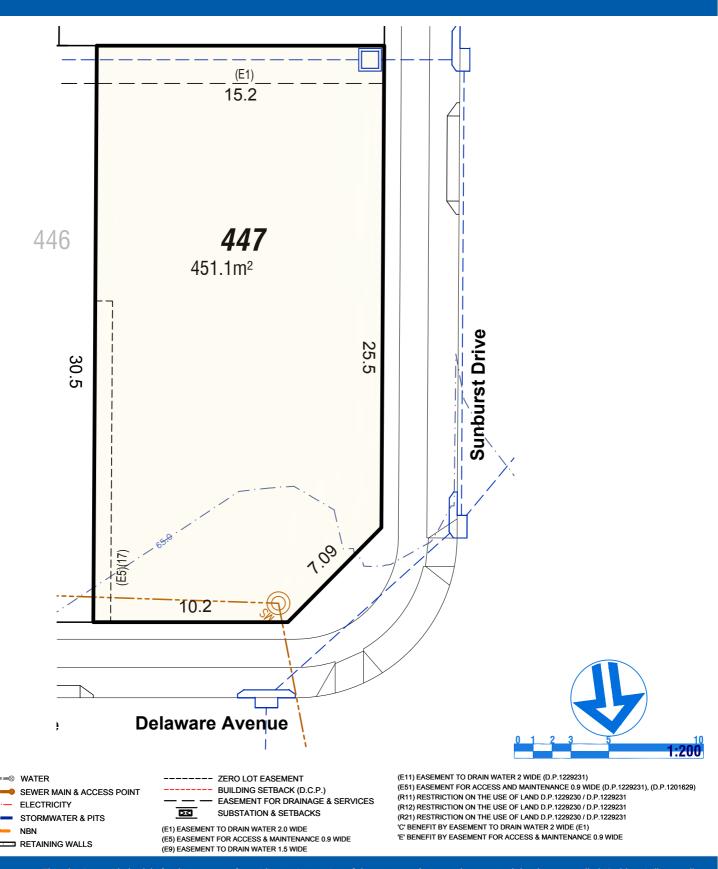

(E1) EASEMENT TO DRAIN WATER 2.0 WIDE (E5) EASEMENT FOR ACCESS & MAINTENANCE 0.9 WIDE (E9) EASEMENT TO DRAIN WATER 1.5 WIDE (E11) EASEMENT TO DRAIN WATER 2 WIDE (D.P.1229231)

(E51) EASEMENT FOR ACCESS AND MAINTENANCE 0.9 WIDE (D.P.1229231), (D.P.1201629)

(R11) RESTRICTION ON THE USE OF LAND D.P.1229230 / D.P.1229231

(R12) RESTRICTION ON THE USE OF LAND D.P.1229230 / D.P.1229231 (R21) RESTRICTION ON THE USE OF LAND D.P.1229230 / D.P.1229231

(R21) RESTRICTION ON THE USE OF LAND D.P.1229230 / D.P.122923
'C' BENEFIT BY EASEMENT TO DRAIN WATER 2 WIDE (E1)

'E' BENEFIT BY EASEMENT FOR ACCESS & MAINTENANCE 0.9 WIDE

.... ....

Legend

.....

Legend

(E1) EASEMENT TO DRAIN WATER 2.0 WIDE (E5) EASEMENT FOR ACCESS & MAINTENANCE 0.9 WIDE (E9) EASEMENT TO DRAIN WATER 1.5 WIDE