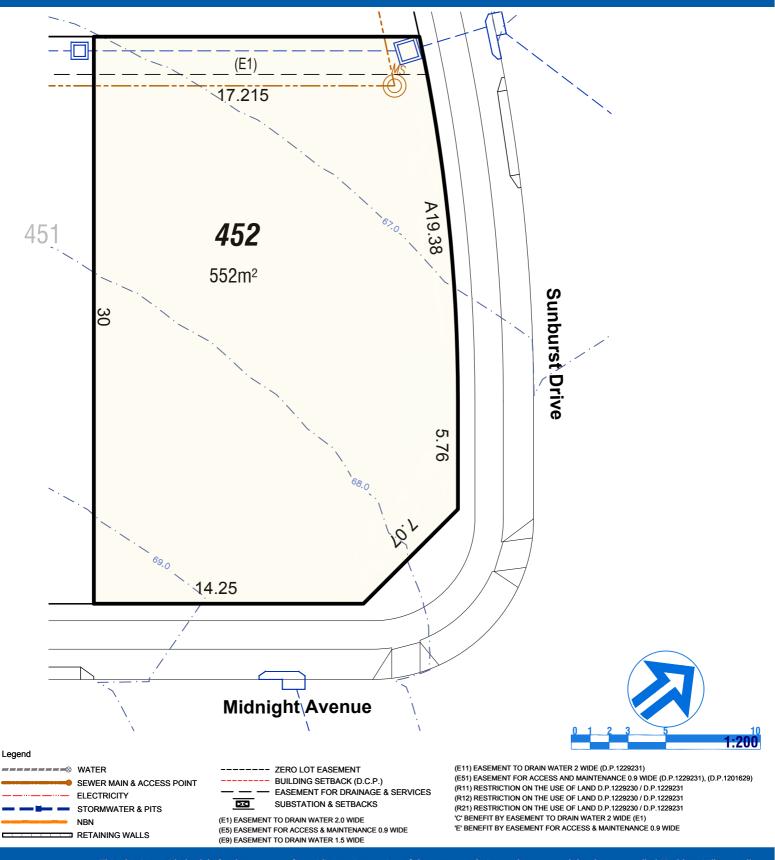

(E1) EASEMENT TO DRAIN WATER 2.0 WIDE (E5) EASEMENT FOR ACCESS & MAINTENANCE 0.9 WIDE (E9) EASEMENT TO DRAIN WATER 1.5 WIDE (E11) EASEMENT TO DRAIN WATER 2 WIDE (D.P.1229231)

(E51) EASEMENT FOR ACCESS AND MAINTENANCE 0.9 WIDE (D.P.1229231), (D.P.1201629)

(R11) RESTRICTION ON THE USE OF LAND D.P.1229230 / D.P.1229231

(R12) RESTRICTION ON THE USE OF LAND D.P.1229230 / D.P.1229231 (R21) RESTRICTION ON THE USE OF LAND D.P.1229230 / D.P.1229231

(R21) RESTRICTION ON THE USE OF LAND D.P.1229230 / D.P.122923
'C' BENEFIT BY EASEMENT TO DRAIN WATER 2 WIDE (E1)

'E' BENEFIT BY EASEMENT FOR ACCESS & MAINTENANCE 0.9 WIDE

.... ....

Legend

.....

Legend

(E1) EASEMENT TO DRAIN WATER 2.0 WIDE (E5) EASEMENT FOR ACCESS & MAINTENANCE 0.9 WIDE (E9) EASEMENT TO DRAIN WATER 1.5 WIDE