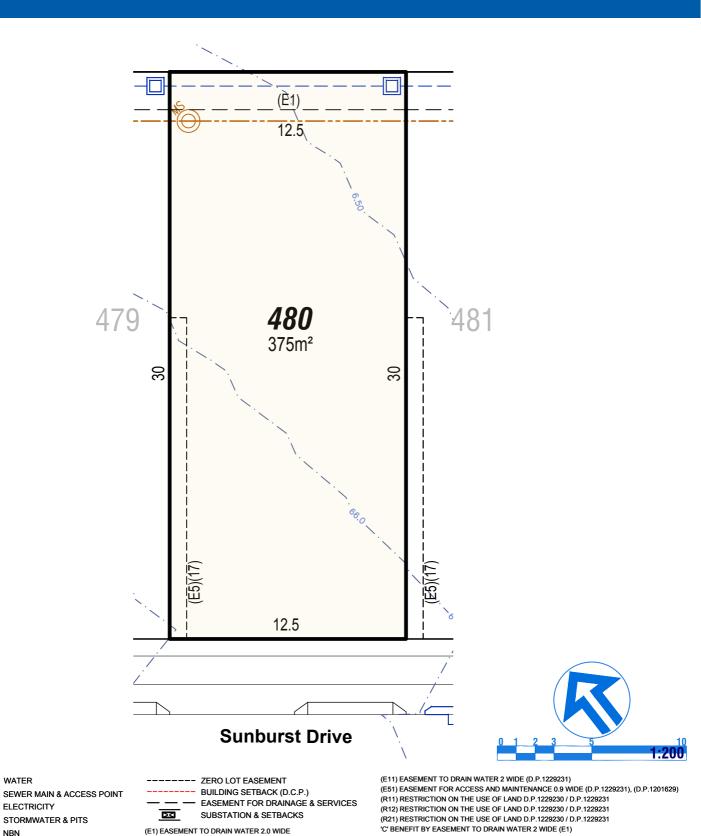

(E1) EASEMENT TO DRAIN WATER 2.0 WIDE (E5) EASEMENT FOR ACCESS & MAINTENANCE 0.9 WIDE (E9) EASEMENT TO DRAIN WATER 1.5 WIDE (E11) EASEMENT TO DRAIN WATER 2 WIDE (D.P.1229231)

(E51) EASEMENT FOR ACCESS AND MAINTENANCE 0.9 WIDE (D.P.1229231), (D.P.1201629)

(R11) RESTRICTION ON THE USE OF LAND D.P.1229230 / D.P.1229231

(R12) RESTRICTION ON THE USE OF LAND D.P.1229230 / D.P.1229231 (R21) RESTRICTION ON THE USE OF LAND D.P.1229230 / D.P.1229231

(R21) RESTRICTION ON THE USE OF LAND D.P.1229230 / D.P.122923
'C' BENEFIT BY EASEMENT TO DRAIN WATER 2 WIDE (E1)

'E' BENEFIT BY EASEMENT FOR ACCESS & MAINTENANCE 0.9 WIDE

.... ....

Legend

.....

Legend

(E1) EASEMENT TO DRAIN WATER 2.0 WIDE (E5) EASEMENT FOR ACCESS & MAINTENANCE 0.9 WIDE (E9) EASEMENT TO DRAIN WATER 1.5 WIDE