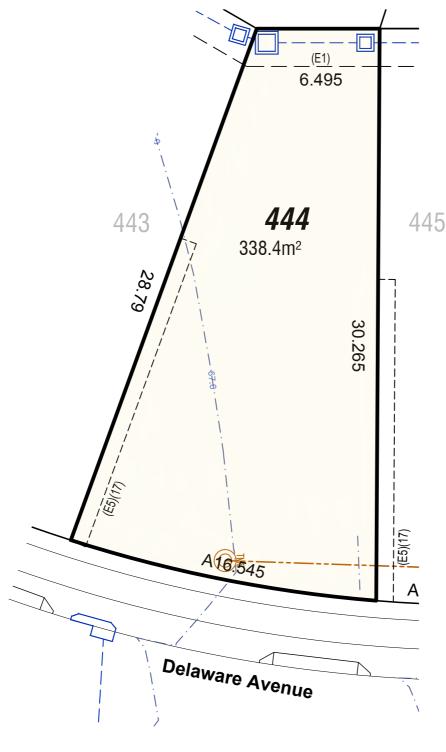

(E1) EASEMENT TO DRAIN WATER 2.0 WIDE (E5) EASEMENT FOR ACCESS & MAINTENANCE 0.9 WIDE (E9) EASEMENT TO DRAIN WATER 1.5 WIDE (E11) EASEMENT TO DRAIN WATER 2 WIDE (D.P.1229231)

(E51) EASEMENT FOR ACCESS AND MAINTENANCE 0.9 WIDE (D.P.1229231), (D.P.1201629)

(R11) RESTRICTION ON THE USE OF LAND D.P.1229230 / D.P.1229231

(R12) RESTRICTION ON THE USE OF LAND D.P.1229230 / D.P.1229231 (R21) RESTRICTION ON THE USE OF LAND D.P.1229230 / D.P.1229231

(R21) RESTRICTION ON THE USE OF LAND D.P.1229230 / D.P.122923
'C' BENEFIT BY EASEMENT TO DRAIN WATER 2 WIDE (E1)

'E' BENEFIT BY EASEMENT FOR ACCESS & MAINTENANCE 0.9 WIDE

.... ....

Legend

.....

Legend

(E1) EASEMENT TO DRAIN WATER 2.0 WIDE (E5) EASEMENT FOR ACCESS & MAINTENANCE 0.9 WIDE (E9) EASEMENT TO DRAIN WATER 1.5 WIDE