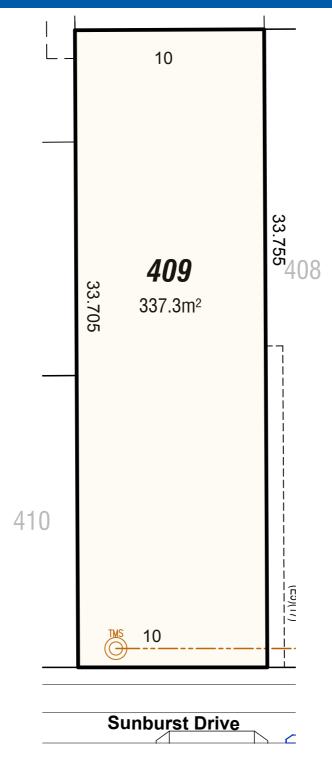

(E5) EASEMENT FOR ACCESS & MAINTENANCE 0.9 WIDE

(E9) EASEMENT TO DRAIN WATER 1.5 WIDE

caddenshill.com.au/1800 833 822

NBN

Legend

■ WATER

NBN

ELECTRICITY