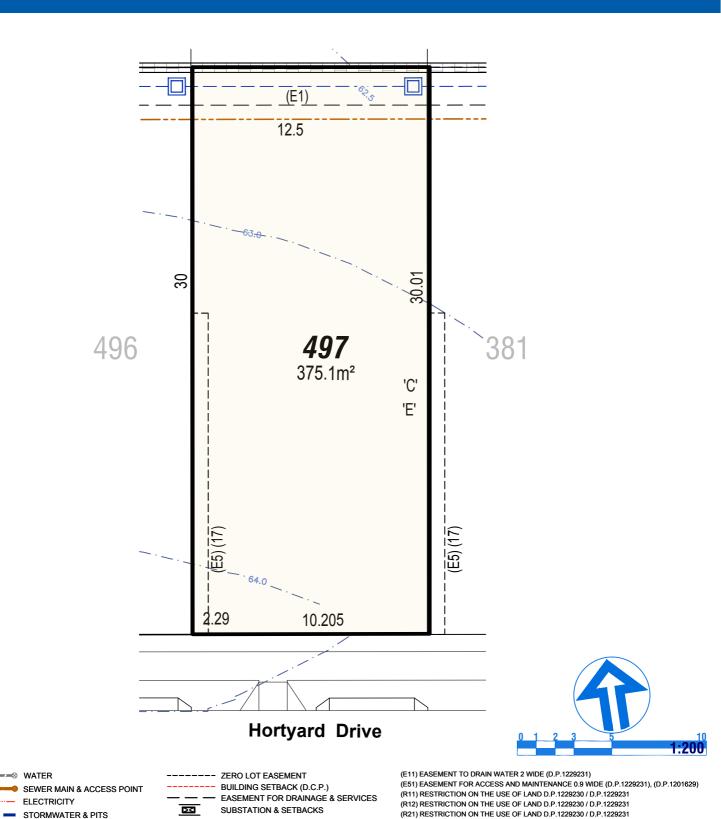

(E1) EASEMENT TO DRAIN WATER 2.0 WIDE (E5) EASEMENT FOR ACCESS & MAINTENANCE 0.9 WIDE (E9) EASEMENT TO DRAIN WATER 1.5 WIDE (E11) EASEMENT TO DRAIN WATER 2 WIDE (D.P.1229231)

(E51) EASEMENT FOR ACCESS AND MAINTENANCE 0.9 WIDE (D.P.1229231), (D.P.1201629)

(R11) RESTRICTION ON THE USE OF LAND D.P.1229230 / D.P.1229231

(R12) RESTRICTION ON THE USE OF LAND D.P.1229230 / D.P.1229231 (R21) RESTRICTION ON THE USE OF LAND D.P.1229230 / D.P.1229231

(R21) RESTRICTION ON THE USE OF LAND D.P.1229230 / D.P.122923
'C' BENEFIT BY EASEMENT TO DRAIN WATER 2 WIDE (E1)

'E' BENEFIT BY EASEMENT FOR ACCESS & MAINTENANCE 0.9 WIDE

.... ....

Legend

.....

Legend

(E1) EASEMENT TO DRAIN WATER 2.0 WIDE (E5) EASEMENT FOR ACCESS & MAINTENANCE 0.9 WIDE (E9) EASEMENT TO DRAIN WATER 1.5 WIDE