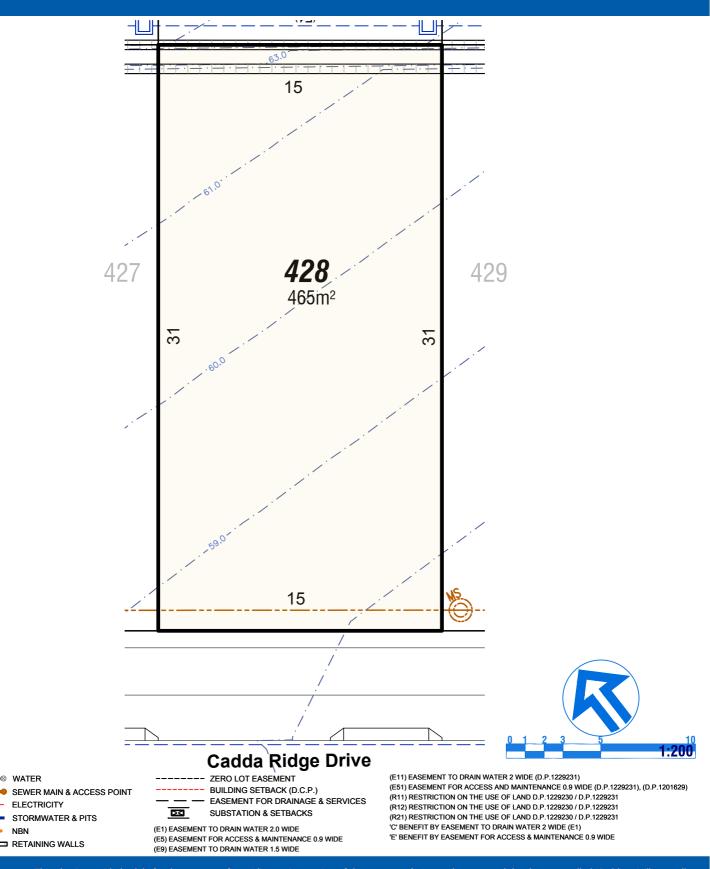

ELECTRICITY

Legend

■ WATER

NBN

ELECTRICITY

Legend

caddenshill.com.au/1800 833 822

■ WATER

NBN

ELECTRICITY

Legend

.... ....

Legend

.... ......

Legend

Caddens Hill

BUILDING SETBACK (D.C.P.) **EASEMENT FOR DRAINAGE & SERVICES** 23 SUBSTATION & SETBACKS

(E1) EASEMENT TO DRAIN WATER 2.0 WIDE (E5) EASEMENT FOR ACCESS & MAINTENANCE 0.9 WIDE (E9) EASEMENT TO DRAIN WATER 1.5 WIDE

(E51) EASEMENT FOR ACCESS AND MAINTENANCE 0.9 WIDE (D.P.1229231), (D.P.1201629) (R11) RESTRICTION ON THE USE OF LAND D.P.1229230 / D.P.1229231 (R12) RESTRICTION ON THE USE OF LAND D.P.1229230 / D.P.1229231 (R21) RESTRICTION ON THE USE OF LAND D.P.1229230 / D.P.1229231 'C' BENEFIT BY EASEMENT TO DRAIN WATER 2 WIDE (E1)