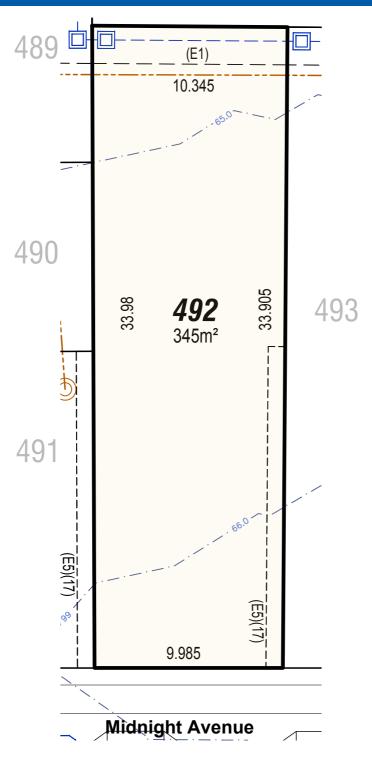

(E1) EASEMENT TO DRAIN WATER 2.0 WIDE (E5) EASEMENT FOR ACCESS & MAINTENANCE 0.9 WIDE (E9) EASEMENT TO DRAIN WATER 1.5 WIDE (E11) EASEMENT TO DRAIN WATER 2 WIDE (D.P.1229231)

(E51) EASEMENT FOR ACCESS AND MAINTENANCE 0.9 WIDE (D.P.1229231), (D.P.1201629)

(R11) RESTRICTION ON THE USE OF LAND D.P.1229230 / D.P.1229231

(R12) RESTRICTION ON THE USE OF LAND D.P.1229230 / D.P.1229231 (R21) RESTRICTION ON THE USE OF LAND D.P.1229230 / D.P.1229231

(R21) RESTRICTION ON THE USE OF LAND D.P.1229230 / D.P.122923
'C' BENEFIT BY EASEMENT TO DRAIN WATER 2 WIDE (E1)

'E' BENEFIT BY EASEMENT FOR ACCESS & MAINTENANCE 0.9 WIDE

.... ....

Legend

.....

Legend

(E1) EASEMENT TO DRAIN WATER 2.0 WIDE (E5) EASEMENT FOR ACCESS & MAINTENANCE 0.9 WIDE (E9) EASEMENT TO DRAIN WATER 1.5 WIDE