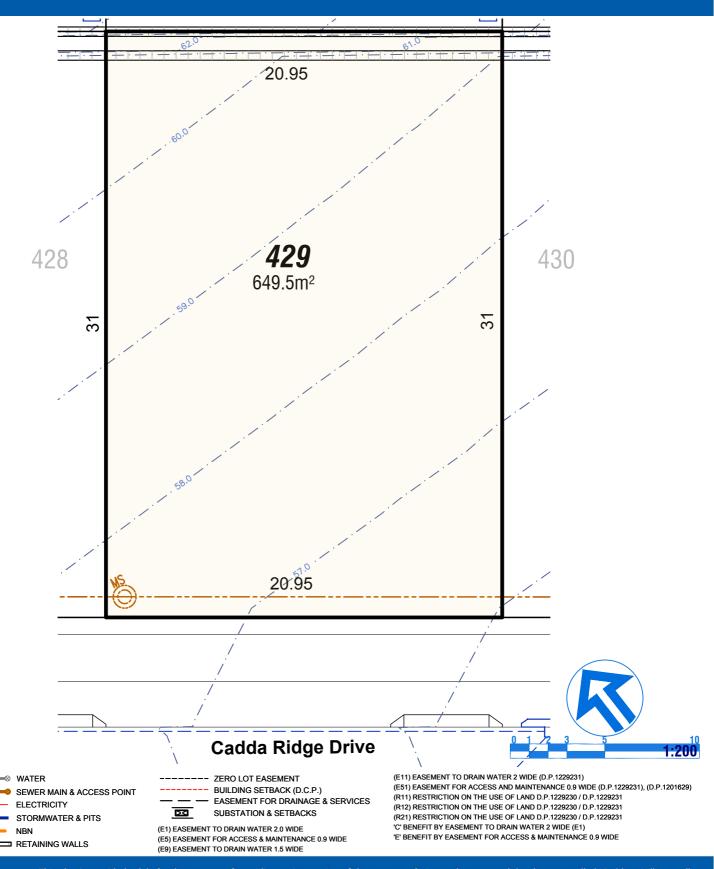

(E1) EASEMENT TO DRAIN WATER 2.0 WIDE (E5) EASEMENT FOR ACCESS & MAINTENANCE 0.9 WIDE (E9) EASEMENT TO DRAIN WATER 1.5 WIDE (E11) EASEMENT TO DRAIN WATER 2 WIDE (D.P.1229231)

(E51) EASEMENT FOR ACCESS AND MAINTENANCE 0.9 WIDE (D.P.1229231), (D.P.1201629)

(R11) RESTRICTION ON THE USE OF LAND D.P.1229230 / D.P.1229231

(R12) RESTRICTION ON THE USE OF LAND D.P.1229230 / D.P.1229231 (R21) RESTRICTION ON THE USE OF LAND D.P.1229230 / D.P.1229231

(R21) RESTRICTION ON THE USE OF LAND D.P.1229230 / D.P.122923
'C' BENEFIT BY EASEMENT TO DRAIN WATER 2 WIDE (E1)

'E' BENEFIT BY EASEMENT FOR ACCESS & MAINTENANCE 0.9 WIDE

.... ....

Legend

.....

Legend

(E1) EASEMENT TO DRAIN WATER 2.0 WIDE (E5) EASEMENT FOR ACCESS & MAINTENANCE 0.9 WIDE (E9) EASEMENT TO DRAIN WATER 1.5 WIDE