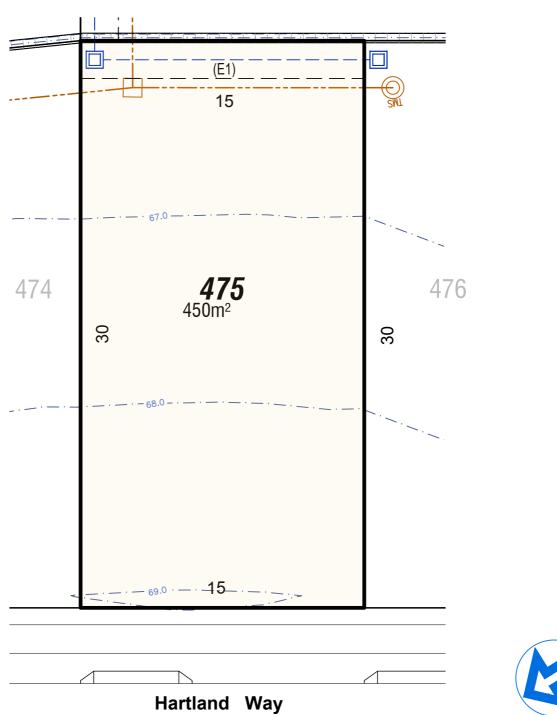

Legend

Caddens Hill

caddenshill.com.au/1800 833 822

===⊗ WATER

NBN

ELECTRICITY

 ☐ RETAINING WALLS

STORMWATER & PITS

Legend

Caddens Hill

caddenshill.com.au/1800 833 822

.....

SEWER MAIN & ACCESS POINT
ELECTRICITY
STORMWATER & PITS
NBN
RETAINING WALLS

----- ZERO LOT EASEMENT
----- BUILDING SETBACK (D.C.P.)

EASEMENT FOR DRAINAGE & SERVICES
SUBSTATION & SETBACKS