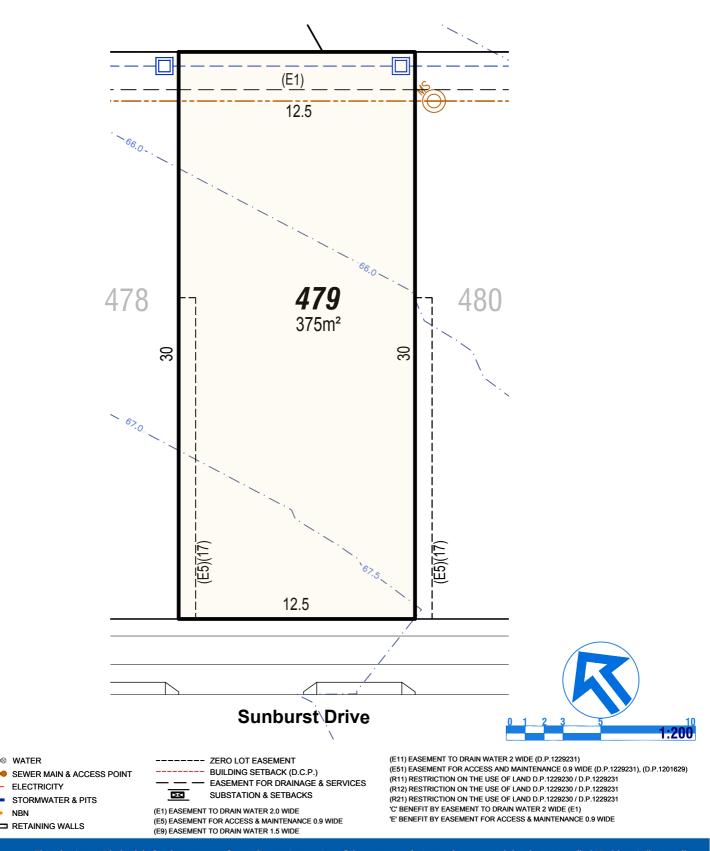

(E1) EASEMENT TO DRAIN WATER 2.0 WIDE (E5) EASEMENT FOR ACCESS & MAINTENANCE 0.9 WIDE (E9) EASEMENT TO DRAIN WATER 1.5 WIDE (E11) EASEMENT TO DRAIN WATER 2 WIDE (D.P.1229231)

(E51) EASEMENT FOR ACCESS AND MAINTENANCE 0.9 WIDE (D.P.1229231), (D.P.1201629)

(R11) RESTRICTION ON THE USE OF LAND D.P.1229230 / D.P.1229231

(R12) RESTRICTION ON THE USE OF LAND D.P.1229230 / D.P.1229231 (R21) RESTRICTION ON THE USE OF LAND D.P.1229230 / D.P.1229231

(R21) RESTRICTION ON THE USE OF LAND D.P.1229230 / D.P.122923
'C' BENEFIT BY EASEMENT TO DRAIN WATER 2 WIDE (E1)

'E' BENEFIT BY EASEMENT FOR ACCESS & MAINTENANCE 0.9 WIDE

.... ....

Legend

.....

Legend

(E1) EASEMENT TO DRAIN WATER 2.0 WIDE (E5) EASEMENT FOR ACCESS & MAINTENANCE 0.9 WIDE (E9) EASEMENT TO DRAIN WATER 1.5 WIDE