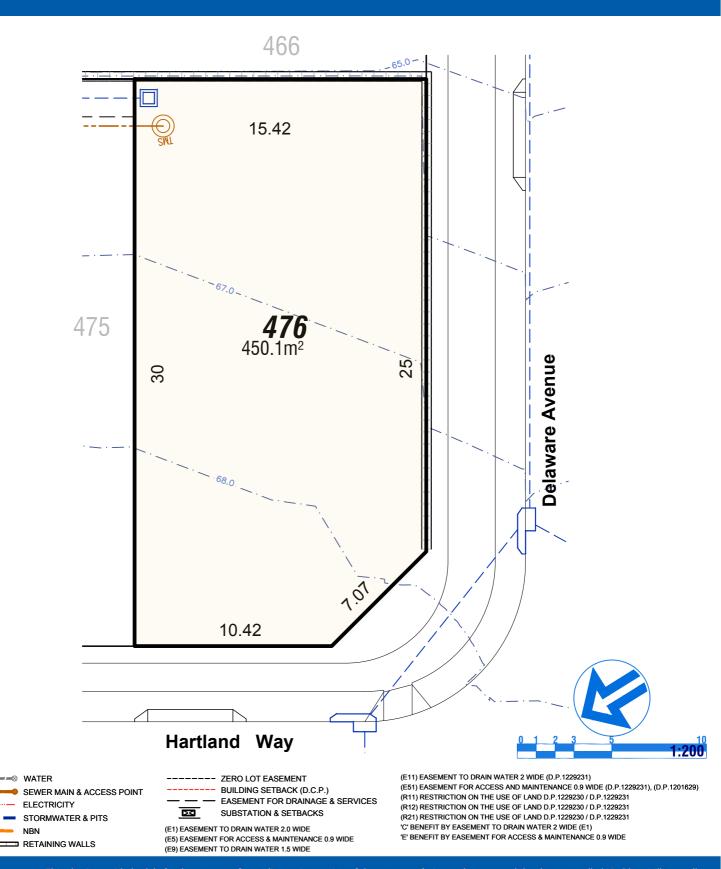

Legend

Caddens Hill

caddenshill.com.au/1800 833 822

.....

SEWER MAIN & ACCESS POINT
ELECTRICITY
STORMWATER & PITS
NBN
RETAINING WALLS

----- ZERO LOT EASEMENT
----- BUILDING SETBACK (D.C.P.)

EASEMENT FOR DRAINAGE & SERVICES
SUBSTATION & SETBACKS

(E1) EASEMENT TO DRAIN WATER 2.0 WIDE (E5) EASEMENT FOR ACCESS & MAINTENANCE 0.9 WIDE (E9) EASEMENT TO DRAIN WATER 1.5 WIDE (E11) EASEMENT TO DRAIN WATER 2 WIDE (D.P.1229231)

(E51) EASEMENT FOR ACCESS AND MAINTENANCE 0.9 WIDE (D.P.1229231), (D.P.1201629)

(R11) RESTRICTION ON THE USE OF LAND D.P.1229230 / D.P.1229231

(R12) RESTRICTION ON THE USE OF LAND D.P.1229230 / D.P.1229231 (R21) RESTRICTION ON THE USE OF LAND D.P.1229230 / D.P.1229231

(R21) RESTRICTION ON THE USE OF LAND D.P.1229230 / D.P.122923
'C' BENEFIT BY EASEMENT TO DRAIN WATER 2 WIDE (E1)

'E' BENEFIT BY EASEMENT FOR ACCESS & MAINTENANCE 0.9 WIDE

.... ....

Legend

.....

Legend

(E1) EASEMENT TO DRAIN WATER 2.0 WIDE (E5) EASEMENT FOR ACCESS & MAINTENANCE 0.9 WIDE (E9) EASEMENT TO DRAIN WATER 1.5 WIDE