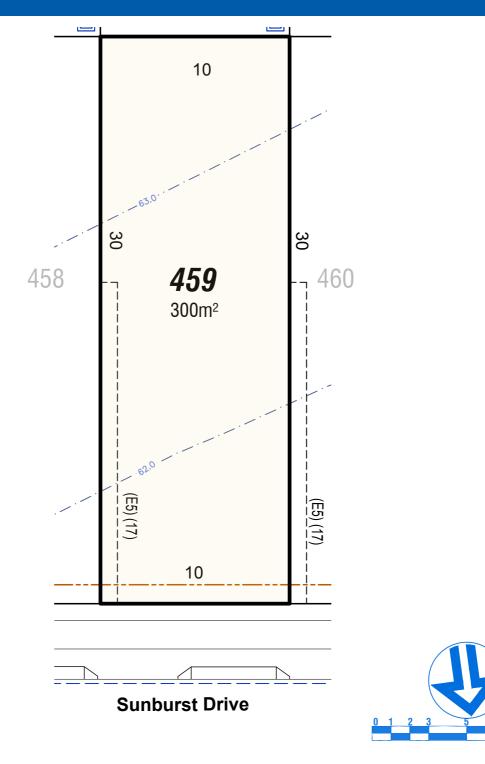

(E1) EASEMENT TO DRAIN WATER 2.0 WIDE (E5) EASEMENT FOR ACCESS & MAINTENANCE 0.9 WIDE (E9) EASEMENT TO DRAIN WATER 1.5 WIDE (E11) EASEMENT TO DRAIN WATER 2 WIDE (D.P.1229231)

(E51) EASEMENT FOR ACCESS AND MAINTENANCE 0.9 WIDE (D.P.1229231), (D.P.1201629)

(R11) RESTRICTION ON THE USE OF LAND D.P.1229230 / D.P.1229231

(R12) RESTRICTION ON THE USE OF LAND D.P.1229230 / D.P.1229231 (R21) RESTRICTION ON THE USE OF LAND D.P.1229230 / D.P.1229231

(R21) RESTRICTION ON THE USE OF LAND D.P.1229230 / D.P.122923
'C' BENEFIT BY EASEMENT TO DRAIN WATER 2 WIDE (E1)

'E' BENEFIT BY EASEMENT FOR ACCESS & MAINTENANCE 0.9 WIDE

.... ....

Legend

.....

Legend

(E1) EASEMENT TO DRAIN WATER 2.0 WIDE (E5) EASEMENT FOR ACCESS & MAINTENANCE 0.9 WIDE (E9) EASEMENT TO DRAIN WATER 1.5 WIDE