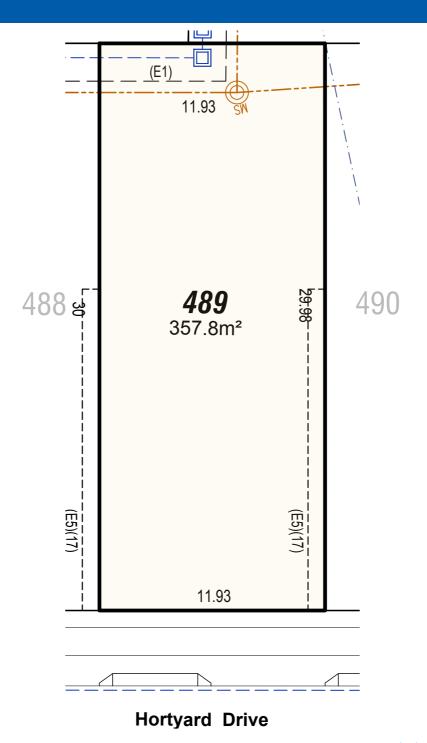

(E1) EASEMENT TO DRAIN WATER 2.0 WIDE (E5) EASEMENT FOR ACCESS & MAINTENANCE 0.9 WIDE (E9) EASEMENT TO DRAIN WATER 1.5 WIDE (E11) EASEMENT TO DRAIN WATER 2 WIDE (D.P.1229231)

(E51) EASEMENT FOR ACCESS AND MAINTENANCE 0.9 WIDE (D.P.1229231), (D.P.1201629)

(R11) RESTRICTION ON THE USE OF LAND D.P.1229230 / D.P.1229231

(R12) RESTRICTION ON THE USE OF LAND D.P.1229230 / D.P.1229231 (R21) RESTRICTION ON THE USE OF LAND D.P.1229230 / D.P.1229231

(R21) RESTRICTION ON THE USE OF LAND D.P.1229230 / D.P.122923
'C' BENEFIT BY EASEMENT TO DRAIN WATER 2 WIDE (E1)

'E' BENEFIT BY EASEMENT FOR ACCESS & MAINTENANCE 0.9 WIDE

.... ....

Legend

.....

Legend

(E1) EASEMENT TO DRAIN WATER 2.0 WIDE (E5) EASEMENT FOR ACCESS & MAINTENANCE 0.9 WIDE (E9) EASEMENT TO DRAIN WATER 1.5 WIDE