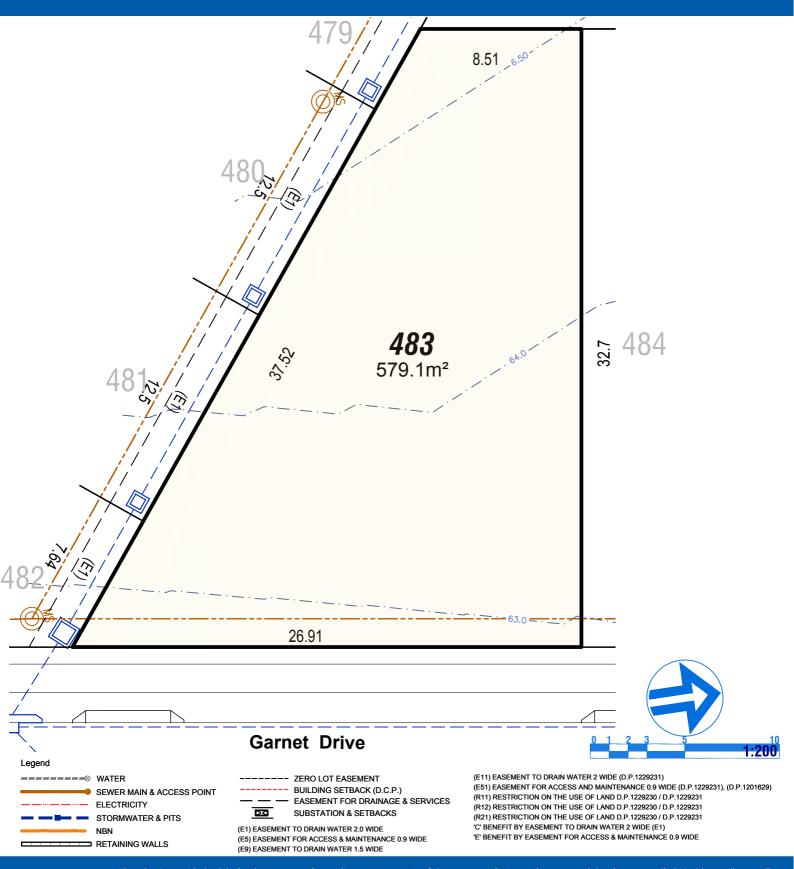

(E1) EASEMENT TO DRAIN WATER 2.0 WIDE (E5) EASEMENT FOR ACCESS & MAINTENANCE 0.9 WIDE (E9) EASEMENT TO DRAIN WATER 1.5 WIDE (E11) EASEMENT TO DRAIN WATER 2 WIDE (D.P.1229231)

(E51) EASEMENT FOR ACCESS AND MAINTENANCE 0.9 WIDE (D.P.1229231), (D.P.1201629)

(R11) RESTRICTION ON THE USE OF LAND D.P.1229230 / D.P.1229231

(R12) RESTRICTION ON THE USE OF LAND D.P.1229230 / D.P.1229231 (R21) RESTRICTION ON THE USE OF LAND D.P.1229230 / D.P.1229231

(R21) RESTRICTION ON THE USE OF LAND D.P.1229230 / D.P.122923
'C' BENEFIT BY EASEMENT TO DRAIN WATER 2 WIDE (E1)

'E' BENEFIT BY EASEMENT FOR ACCESS & MAINTENANCE 0.9 WIDE

.... ....

Legend

.....

Legend

(E1) EASEMENT TO DRAIN WATER 2.0 WIDE (E5) EASEMENT FOR ACCESS & MAINTENANCE 0.9 WIDE (E9) EASEMENT TO DRAIN WATER 1.5 WIDE