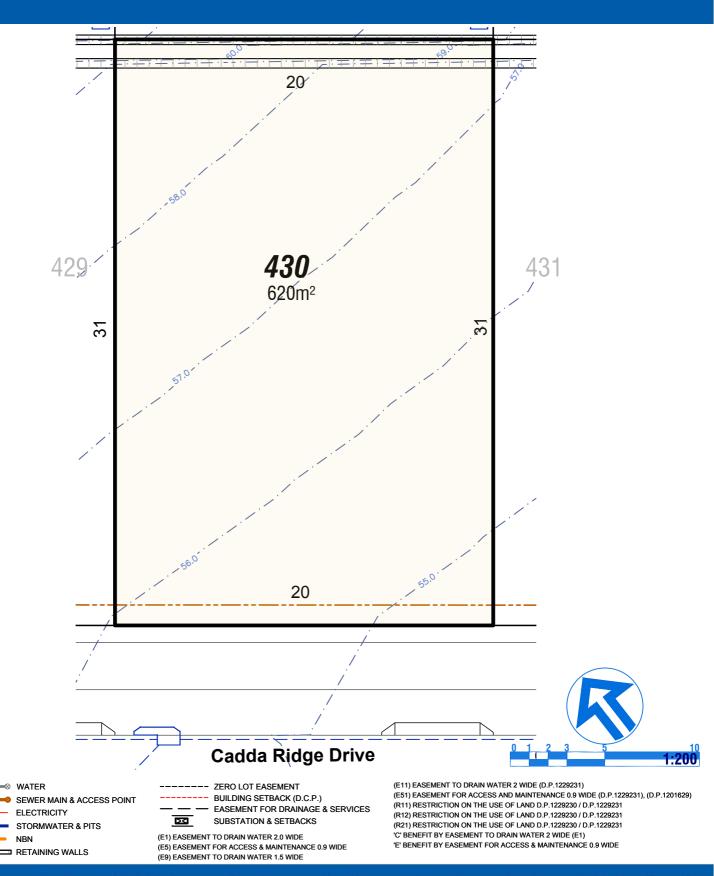

(E1) EASEMENT TO DRAIN WATER 2.0 WIDE (E5) EASEMENT FOR ACCESS & MAINTENANCE 0.9 WIDE (E9) EASEMENT TO DRAIN WATER 1.5 WIDE (E11) EASEMENT TO DRAIN WATER 2 WIDE (D.P.1229231)

(E51) EASEMENT FOR ACCESS AND MAINTENANCE 0.9 WIDE (D.P.1229231), (D.P.1201629)

(R11) RESTRICTION ON THE USE OF LAND D.P.1229230 / D.P.1229231

(R12) RESTRICTION ON THE USE OF LAND D.P.1229230 / D.P.1229231 (R21) RESTRICTION ON THE USE OF LAND D.P.1229230 / D.P.1229231

(R21) RESTRICTION ON THE USE OF LAND D.P.1229230 / D.P.122923
'C' BENEFIT BY EASEMENT TO DRAIN WATER 2 WIDE (E1)

'E' BENEFIT BY EASEMENT FOR ACCESS & MAINTENANCE 0.9 WIDE

.... ....

Legend

.....

Legend

(E1) EASEMENT TO DRAIN WATER 2.0 WIDE (E5) EASEMENT FOR ACCESS & MAINTENANCE 0.9 WIDE (E9) EASEMENT TO DRAIN WATER 1.5 WIDE