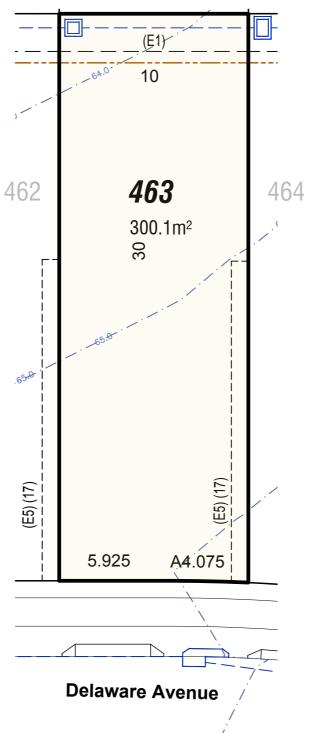

(E1) EASEMENT TO DRAIN WATER 2.0 WIDE (E5) EASEMENT FOR ACCESS & MAINTENANCE 0.9 WIDE (E9) EASEMENT TO DRAIN WATER 1.5 WIDE (E11) EASEMENT TO DRAIN WATER 2 WIDE (D.P.1229231)

(E51) EASEMENT FOR ACCESS AND MAINTENANCE 0.9 WIDE (D.P.1229231), (D.P.1201629)

(R11) RESTRICTION ON THE USE OF LAND D.P.1229230 / D.P.1229231

(R12) RESTRICTION ON THE USE OF LAND D.P.1229230 / D.P.1229231 (R21) RESTRICTION ON THE USE OF LAND D.P.1229230 / D.P.1229231

(R21) RESTRICTION ON THE USE OF LAND D.P.1229230 / D.P.122923
'C' BENEFIT BY EASEMENT TO DRAIN WATER 2 WIDE (E1)

'E' BENEFIT BY EASEMENT FOR ACCESS & MAINTENANCE 0.9 WIDE

.... ....

Legend

.....

Legend

(E1) EASEMENT TO DRAIN WATER 2.0 WIDE (E5) EASEMENT FOR ACCESS & MAINTENANCE 0.9 WIDE (E9) EASEMENT TO DRAIN WATER 1.5 WIDE