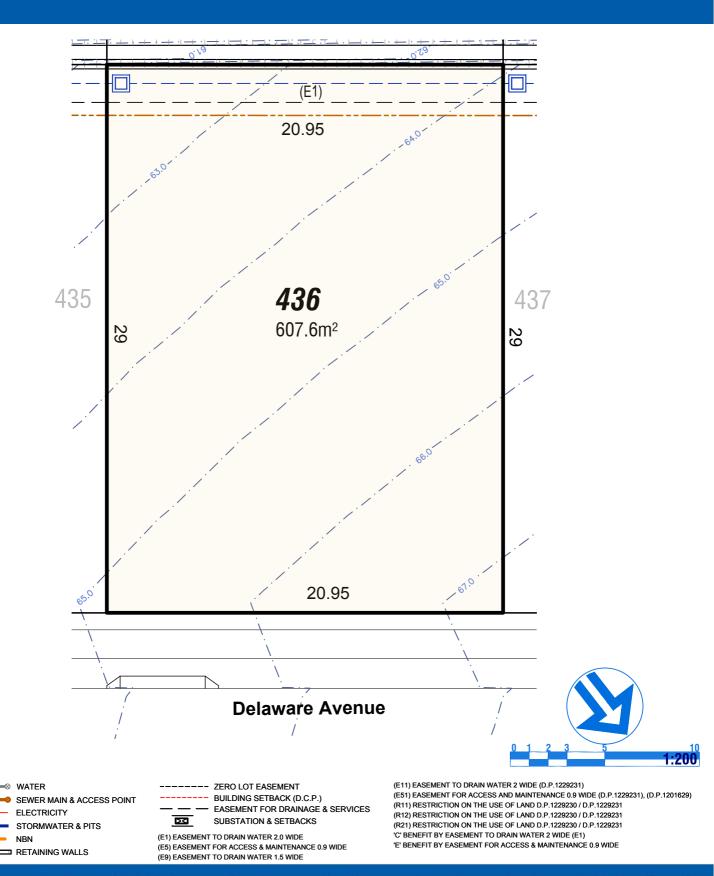

(E1) EASEMENT TO DRAIN WATER 2.0 WIDE (E5) EASEMENT FOR ACCESS & MAINTENANCE 0.9 WIDE (E9) EASEMENT TO DRAIN WATER 1.5 WIDE (E11) EASEMENT TO DRAIN WATER 2 WIDE (D.P.1229231)

(E51) EASEMENT FOR ACCESS AND MAINTENANCE 0.9 WIDE (D.P.1229231), (D.P.1201629)

(R11) RESTRICTION ON THE USE OF LAND D.P.1229230 / D.P.1229231

(R12) RESTRICTION ON THE USE OF LAND D.P.1229230 / D.P.1229231 (R21) RESTRICTION ON THE USE OF LAND D.P.1229230 / D.P.1229231

(R21) RESTRICTION ON THE USE OF LAND D.P.1229230 / D.P.122923
'C' BENEFIT BY EASEMENT TO DRAIN WATER 2 WIDE (E1)

'E' BENEFIT BY EASEMENT FOR ACCESS & MAINTENANCE 0.9 WIDE

.... ....

Legend

.....

Legend

(E1) EASEMENT TO DRAIN WATER 2.0 WIDE (E5) EASEMENT FOR ACCESS & MAINTENANCE 0.9 WIDE (E9) EASEMENT TO DRAIN WATER 1.5 WIDE