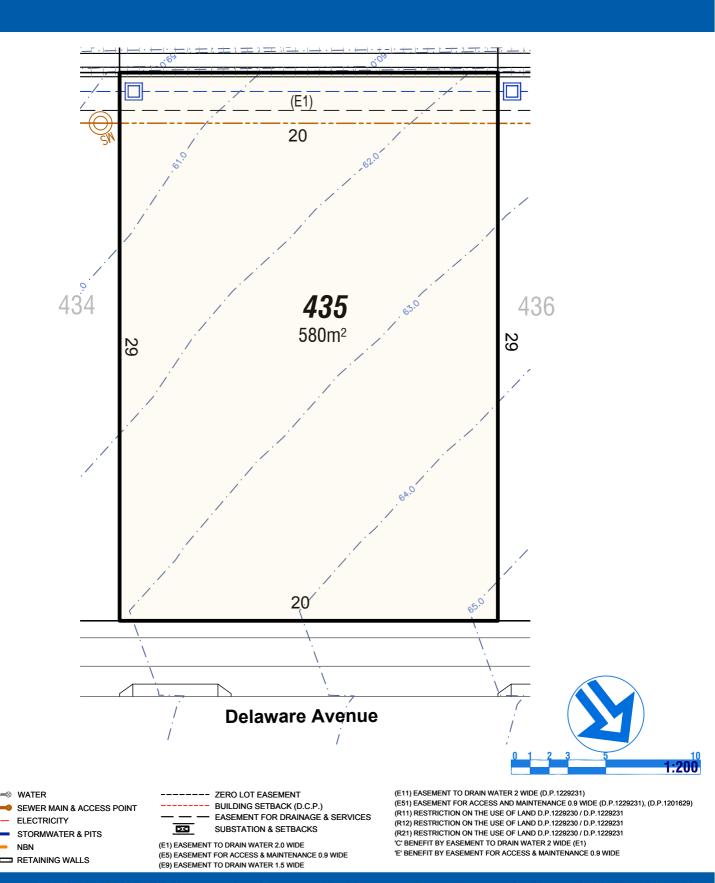

(E1) EASEMENT TO DRAIN WATER 2.0 WIDE (E5) EASEMENT FOR ACCESS & MAINTENANCE 0.9 WIDE (E9) EASEMENT TO DRAIN WATER 1.5 WIDE (E11) EASEMENT TO DRAIN WATER 2 WIDE (D.P.1229231)

(E51) EASEMENT FOR ACCESS AND MAINTENANCE 0.9 WIDE (D.P.1229231), (D.P.1201629)

(R11) RESTRICTION ON THE USE OF LAND D.P.1229230 / D.P.1229231

(R12) RESTRICTION ON THE USE OF LAND D.P.1229230 / D.P.1229231 (R21) RESTRICTION ON THE USE OF LAND D.P.1229230 / D.P.1229231

(R21) RESTRICTION ON THE USE OF LAND D.P.1229230 / D.P.122923
'C' BENEFIT BY EASEMENT TO DRAIN WATER 2 WIDE (E1)

'E' BENEFIT BY EASEMENT FOR ACCESS & MAINTENANCE 0.9 WIDE

.... ....

Legend

.....

Legend

(E1) EASEMENT TO DRAIN WATER 2.0 WIDE (E5) EASEMENT FOR ACCESS & MAINTENANCE 0.9 WIDE (E9) EASEMENT TO DRAIN WATER 1.5 WIDE