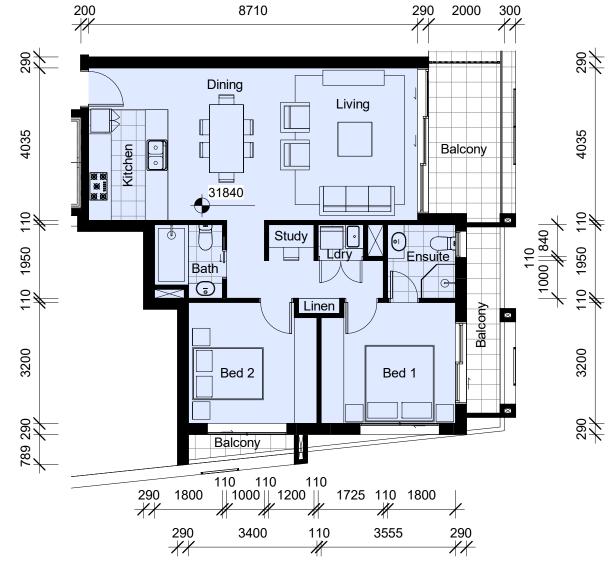

FS Project no. 18139 Issue

Fab Siqueira Archite NSW registration No. 83 M: 0431 845 DEVELOPMENT APPLICATION

Units 104, 204 & 304

2

Fab Siqueira Architect NSW registration No. 8308 M: 0431 845 155

| <b>t</b><br>8 | ISSUE | PURPOSE OF ISSUE                | DATE       |
|---------------|-------|---------------------------------|------------|
|               | D     | FOR PRELIMINARY DISCUSSION ONLY | 07/05/2018 |
|               | E     | FOR PRELIMINARY DISCUSSION ONLY | 11/05/2018 |
| •             | F     | FOR PRELIMINARY DISCUSSION ONLY | 22/05/2018 |
|               | G     | FOR PRELIMINARY DISCUSSION ONLY | 12/06/2018 |
|               | Н     | DEVELOPMENT APPLICATION         | 11/07/2018 |
|               | I     | DEVELOPMENT APPLICATION         | 26/07/2018 |

0m 6m 8m 2m 4m 10m

DO NOT SCALE FROM THIS DRAWING use given dimensions. Contractor/ Builder is to check all dimensions on site prior to commencement of shop drawings or fabrication. Any discrepencies are to be referred to the architect/ designer prior to commencement of work. This drawing is to be used by the specified client in accordance with its "purpose of issue" only. No responsibility will be accepted for the improper use of this drawing. Architectural drawings indicate design intent only. Builder is to ensure that all construction is in accordance with all relevant Australian Standards, legislation, Codes and local authority's requirements. Copyright (C) 2015 Fabricio Siqueira Architect

| MASTERS EMPIRE GROUP          |
|-------------------------------|
| SHOP TOP RESIDENTIAL          |
| 27 & 29 MORGAN STREET, MILLER |
|                               |

**UNIT PLANS** 

Scale 1:100 Drawn by FS Project no. 18139 Issue

Sheet no.

26/7/18 9:18:06 PM

Units 106 & 206 2

1:100

Fab Siqueira Architect NSW registration No. 8308 M: 0431 845 155

| + | ISSUE | PURPOSE OF ISSUE                | DATE       |
|---|-------|---------------------------------|------------|
| 8 | D     | FOR PRELIMINARY DISCUSSION ONLY | 07/05/2018 |
| 5 | E     | FOR PRELIMINARY DISCUSSION ONLY | 11/05/2018 |
| • | F     | FOR PRELIMINARY DISCUSSION ONLY | 22/05/2018 |
|   | G     | FOR PRELIMINARY DISCUSSION ONLY | 12/06/2018 |
|   | Н     | DEVELOPMENT APPLICATION         | 11/07/2018 |
|   | ı     | DEVELOPMENT APPLICATION         | 26/07/2018 |