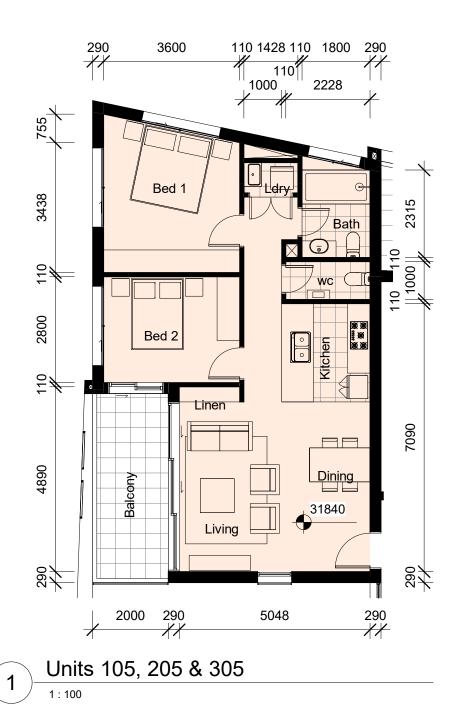

FS Project no. 18139 Issue

Fab Siqueira Archite NSW registration No. 83 M: 0431 845 DEVELOPMENT APPLICATION

Units 104, 204 & 304

2

Fab Siqueira Architect NSW registration No. 8308 M: 0431 845 155

| <b>t</b><br>8 | ISSUE | PURPOSE OF ISSUE                | DATE       |
|---------------|-------|---------------------------------|------------|
|               | D     | FOR PRELIMINARY DISCUSSION ONLY | 07/05/2018 |
|               | E     | FOR PRELIMINARY DISCUSSION ONLY | 11/05/2018 |
| •             | F     | FOR PRELIMINARY DISCUSSION ONLY | 22/05/2018 |
|               | G     | FOR PRELIMINARY DISCUSSION ONLY | 12/06/2018 |
|               | Н     | DEVELOPMENT APPLICATION         | 11/07/2018 |
|               | I     | DEVELOPMENT APPLICATION         | 26/07/2018 |