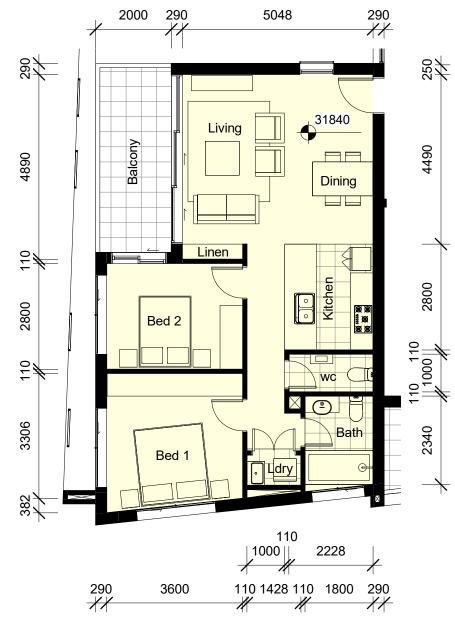

**UNIT PLANS** 

Scale 1:100 Drawn by FS Project no. 18139 Issue

Sheet no.

26/7/18 9:18:10 PM

290 Dining Living 4035 4035 Kitchen Balcony 38040 11000 840 Linen Study Ensuite 1950 Bath 5 Balcony 3200 3200 Bed 2 Bed 1 Bed 3 Balcony 110 110 110 1890 990 || 1000 || 2400 1|10 1725 110 1800 290 <del>//</del> 290 <del>//</del> 3735 3000 3400 110 Unit 302

8710

290

2000

300

**Unit 301** 

2

200

Fab Siqueira Architect NSW registration No. 8308 M: 0431 845 155

| :t       | ISSUE | PURPOSE OF ISSUE                | DATE       |
|----------|-------|---------------------------------|------------|
| )8<br>55 | D     | FOR PRELIMINARY DISCUSSION ONLY | 07/05/2018 |
|          | Е     | FOR PRELIMINARY DISCUSSION ONLY | 11/05/2018 |
| ,,       | F     | FOR PRELIMINARY DISCUSSION ONLY | 22/05/2018 |
|          | G     | FOR PRELIMINARY DISCUSSION ONLY | 12/06/2018 |
|          | Н     | DEVELOPMENT APPLICATION         | 11/07/2018 |
|          |       | DEVELOPMENT APPLICATION         | 26/07/2018 |