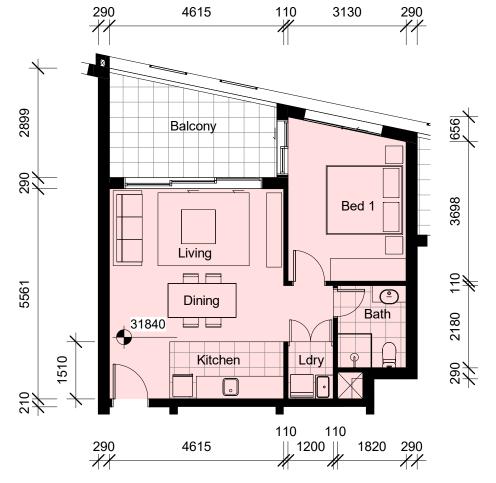

Sheet no.

26/7/18 9:18:06 PM

Units 106 & 206 2

1:100

Fab Siqueira Architect NSW registration No. 8308 M: 0431 845 155

| + | ISSUE | PURPOSE OF ISSUE                | DATE       |
|---|-------|---------------------------------|------------|
| 8 | D     | FOR PRELIMINARY DISCUSSION ONLY | 07/05/2018 |
| 5 | E     | FOR PRELIMINARY DISCUSSION ONLY | 11/05/2018 |
| • | F     | FOR PRELIMINARY DISCUSSION ONLY | 22/05/2018 |
|   | G     | FOR PRELIMINARY DISCUSSION ONLY | 12/06/2018 |
|   | Н     | DEVELOPMENT APPLICATION         | 11/07/2018 |
|   | ı     | DEVELOPMENT APPLICATION         | 26/07/2018 |