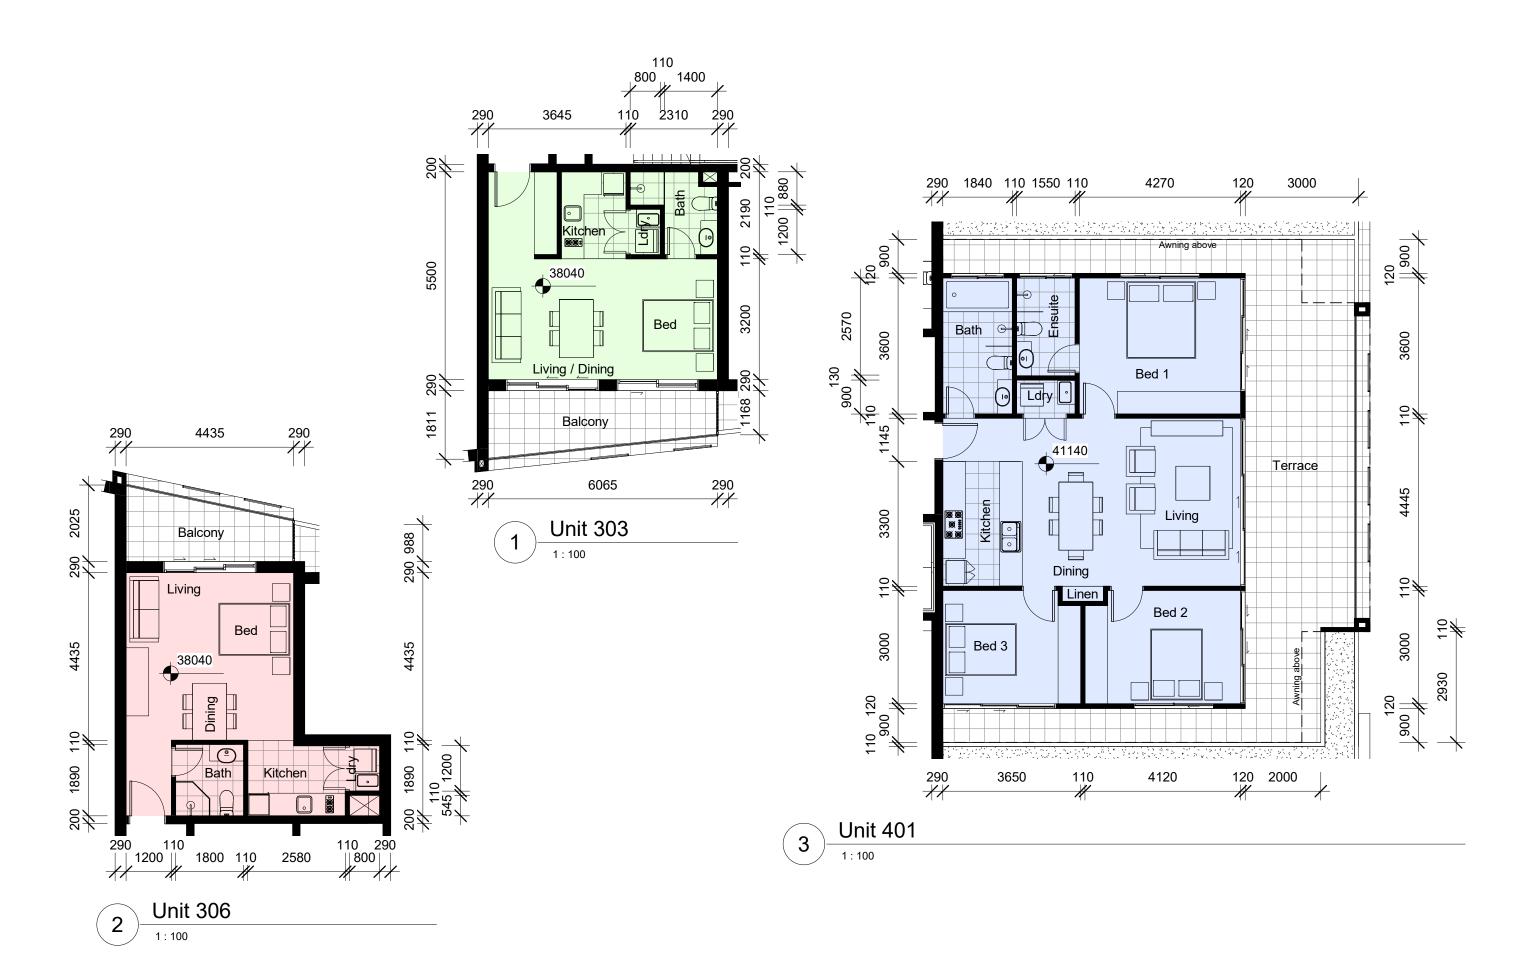

ty's requirements. Copyright (C) 2015 Fabricio Siqueira Architect



Scale

| MASTERS EMPIRE GROUP          |
|-------------------------------|
| SHOP TOP RESIDENTIAL          |
| 27 & 29 MORGAN STREET, MILLER |
| UNIT PLANS                    |

|        |          |           |                   |       | _    |
|--------|----------|-----------|-------------------|-------|------|
| TERS I | EMPIRE ( | Sheet no. | PM                |       |      |
| P TOP  | RESIDE   | D 1 4 0   | 8:14              |       |      |
| 29 MO  | RGAN S   | DA19      | 26/7/18 9:18:14   |       |      |
| LANS   |          |           |                   |       | 7/18 |
| 1:100  | Drawn by | FS        | Project no. 18139 | Issue | 26/7 |
|        |          |           |                   |       |      |



Fab Siqueira Architect
NSW registration No. 8308
M: 0431 845 155

| <b>ct</b> | ISSUE | PURPOSE OF ISSUE                | DATE       |
|-----------|-------|---------------------------------|------------|
|           | D     | FOR PRELIMINARY DISCUSSION ONLY | 07/05/2018 |
| 55        | E     | FOR PRELIMINARY DISCUSSION ONLY | 11/05/2018 |
| 00        | F     | FOR PRELIMINARY DISCUSSION ONLY | 22/05/2018 |
|           | G     | FOR PRELIMINARY DISCUSSION ONLY | 12/06/2018 |
|           | Н     | DEVELOPMENT APPLICATION         | 11/07/2018 |
|           | I     | DEVELOPMENT APPLICATION         | 26/07/2018 |

|   | 0m | 2m | 4m                   | 6m | 8m | 10m |  |
|---|----|----|----------------------|----|----|-----|--|
| 8 |    |    |                      |    |    | Ŧ   |  |
| 8 |