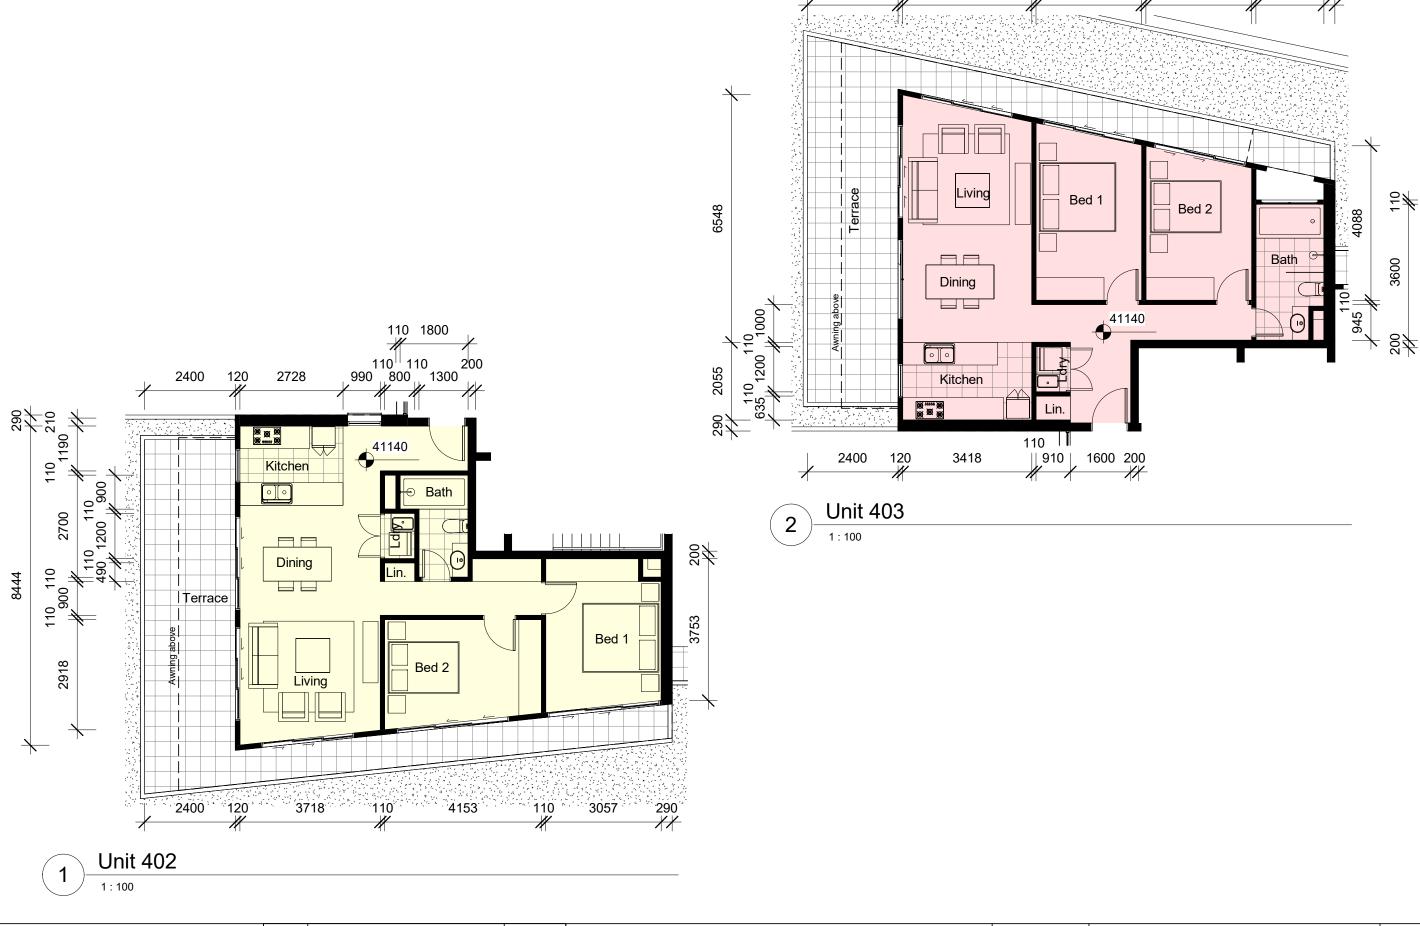

**UNIT PLANS** 

Scale 1:100 Drawn by FS Project no. 18139 Issue

Sheet no.

26/7/18 9:18:10 PM

290 Dining Living 4035 4035 Kitchen Balcony 38040 11000 840 Linen Study Ensuite 1950 Bath 5 Balcony 3200 3200 Bed 2 Bed 1 Bed 3 Balcony 110 110 110 1890 990 || 1000 || 2400 1|10 1725 110 1800 290 <del>//</del> 290 <del>//</del> 3735 3000 3400 110 Unit 302