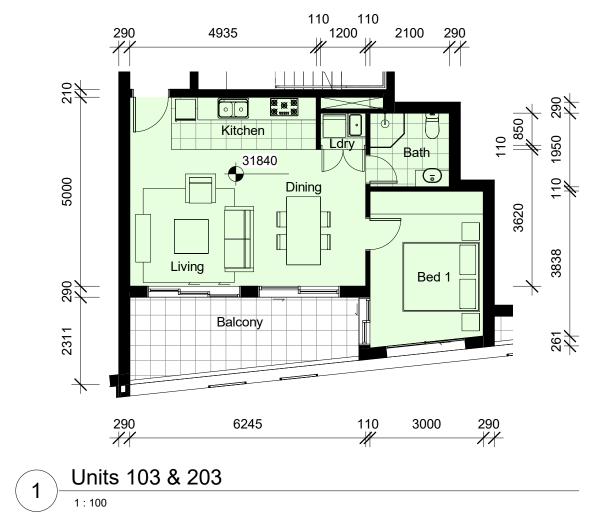

Units 101 & 201

Units 102 & 202 2

6m

8m

| <b>ect</b> | ISSUE | PURPOSE OF ISSUE                | DATE       |
|------------|-------|---------------------------------|------------|
|            | D     | FOR PRELIMINARY DISCUSSION ONLY | 07/05/2018 |
| 155        | Е     | FOR PRELIMINARY DISCUSSION ONLY | 11/05/2018 |
|            | F     | FOR PRELIMINARY DISCUSSION ONLY | 22/05/2018 |
|            | G     | FOR PRELIMINARY DISCUSSION ONLY | 12/06/2018 |
|            | Н     | DEVELOPMENT APPLICATION         | 11/07/2018 |
|            | 1     | DEVELORMENT ADDITION            | 26/07/2019 |