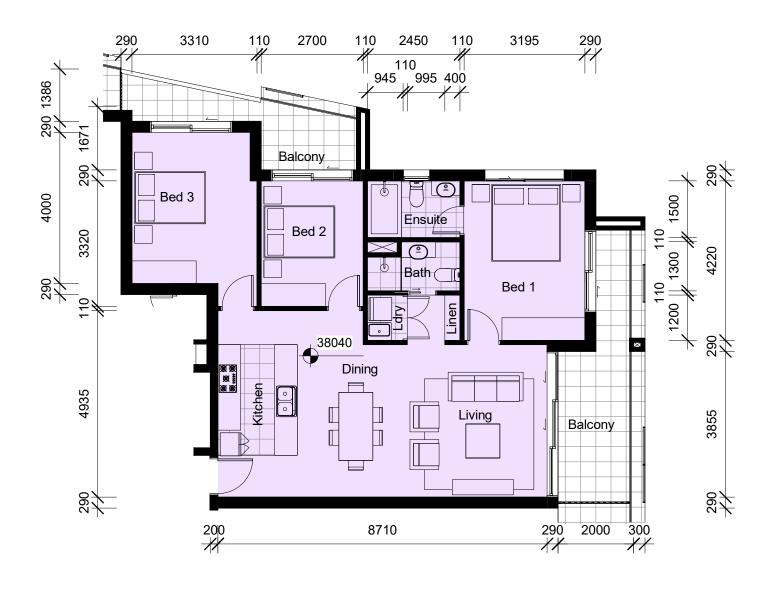

Units 101 & 201

Units 102 & 202 2

6m

8m

| <b>ect</b> | ISSUE | PURPOSE OF ISSUE                | DATE       |
|------------|-------|---------------------------------|------------|
|            | D     | FOR PRELIMINARY DISCUSSION ONLY | 07/05/2018 |
| 155        | Е     | FOR PRELIMINARY DISCUSSION ONLY | 11/05/2018 |
|            | F     | FOR PRELIMINARY DISCUSSION ONLY | 22/05/2018 |
|            | G     | FOR PRELIMINARY DISCUSSION ONLY | 12/06/2018 |
|            | Н     | DEVELOPMENT APPLICATION         | 11/07/2018 |
|            | 1     | DEVELORMENT ADDITION            | 26/07/2019 |

4m

0m

2m

| MASTERS EMPIRE GROUP          |
|-------------------------------|
| SHOP TOP RESIDENTIAL          |
| 27 & 29 MORGAN STREET, MILLER |
| UNIT PLANS                    |

Sheet no.

Scale 1:100 Drawn by

FS Project no. 18139 Issue

Fab Siqueira Archite NSW registration No. 83 M: 0431 845 DEVELOPMENT APPLICATION

Units 104, 204 & 304

2

Fab Siqueira Architect NSW registration No. 8308 M: 0431 845 155

| <b>t</b><br>8 | ISSUE | PURPOSE OF ISSUE                | DATE       |
|---------------|-------|---------------------------------|------------|
|               | D     | FOR PRELIMINARY DISCUSSION ONLY | 07/05/2018 |
|               | E     | FOR PRELIMINARY DISCUSSION ONLY | 11/05/2018 |
| •             | F     | FOR PRELIMINARY DISCUSSION ONLY | 22/05/2018 |
|               | G     | FOR PRELIMINARY DISCUSSION ONLY | 12/06/2018 |
|               | Н     | DEVELOPMENT APPLICATION         | 11/07/2018 |
|               | I     | DEVELOPMENT APPLICATION         | 26/07/2018 |