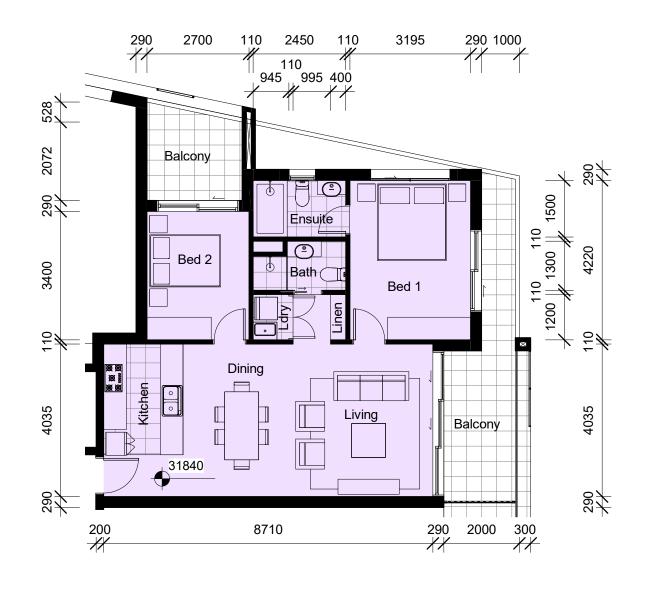

Units 101 & 201

Units 102 & 202 2

6m

8m

| <b>ect</b> | ISSUE | PURPOSE OF ISSUE                | DATE       |
|------------|-------|---------------------------------|------------|
|            | D     | FOR PRELIMINARY DISCUSSION ONLY | 07/05/2018 |
| 155        | Е     | FOR PRELIMINARY DISCUSSION ONLY | 11/05/2018 |
|            | F     | FOR PRELIMINARY DISCUSSION ONLY | 22/05/2018 |
|            | G     | FOR PRELIMINARY DISCUSSION ONLY | 12/06/2018 |
|            | Н     | DEVELOPMENT APPLICATION         | 11/07/2018 |
|            | 1     | DEVELORMENT ADDITION            | 26/07/2019 |

DO NOT SCALE FROM THIS DRAWING use given dimensions. Contractor/ Builder is to check all dimensions on site prior to commencement of shop drawings or fabrication. Any discrepencies are to be referred to the architect/ designer prior to commencement of work. This drawing is to be used by the specified client in accordance with its "purpose of issue" only. No responsibility will be accepted for the improper use of this drawing. Architectural drawings indicate design intent only. Builder is to ensure that all construction is in accordance with all relevant Australian Standards, legislation, Codes and local authority's requirements. Copyright (C) 2015 Fabricio Siqueira Architect

4m

0m

2m

| MASTERS EMPIRE GROUP          |
|-------------------------------|
| SHOP TOP RESIDENTIAL          |
| 27 & 29 MORGAN STREET, MILLER |
| UNIT PLANS                    |

Sheet no.

Scale 1:100 Drawn by

FS Project no. 18139 Issue

Fab Siqueira Archite NSW registration No. 83 M: 0431 845 DEVELOPMENT APPLICATION

Units 104, 204 & 304

2

Fab Siqueira Architect NSW registration No. 8308 M: 0431 845 155

| <b>t</b><br>8 | ISSUE | PURPOSE OF ISSUE                | DATE       |
|---------------|-------|---------------------------------|------------|
|               | D     | FOR PRELIMINARY DISCUSSION ONLY | 07/05/2018 |
|               | E     | FOR PRELIMINARY DISCUSSION ONLY | 11/05/2018 |
| •             | F     | FOR PRELIMINARY DISCUSSION ONLY | 22/05/2018 |
|               | G     | FOR PRELIMINARY DISCUSSION ONLY | 12/06/2018 |
|               | Н     | DEVELOPMENT APPLICATION         | 11/07/2018 |
|               | I     | DEVELOPMENT APPLICATION         | 26/07/2018 |