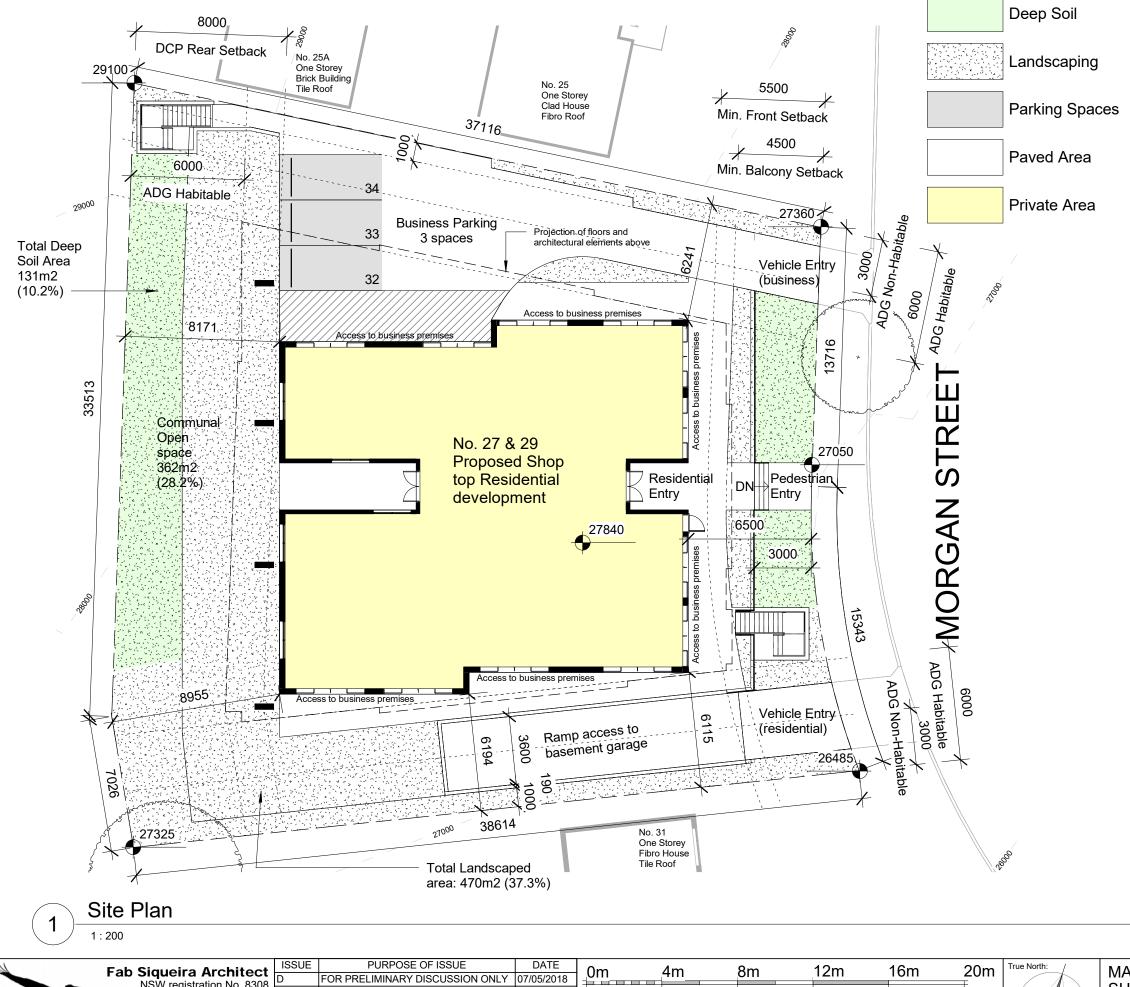

Visitor car spaces: 0.25 per unit - included in ratios above Proposed Total Number of car spaces: 34