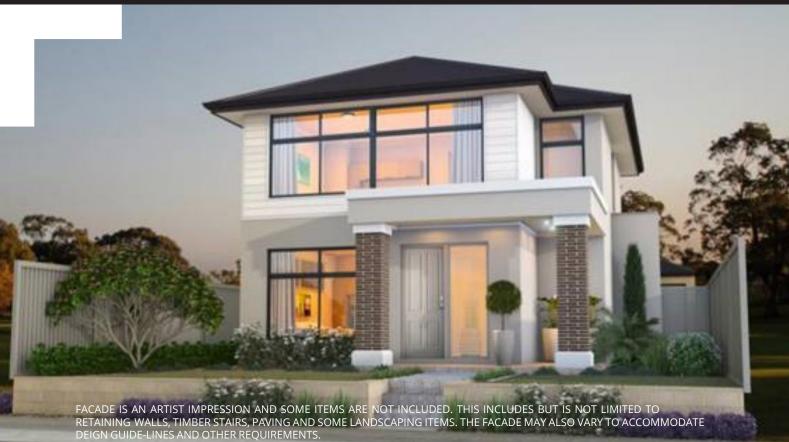

## LOT 814 NEW BREEZE ESTATE BARDIA MACQUARIE 158

## FULL TURN-KEY HOME & LAND: \$679,800

Fixed price building contract for peace of mind Full landscaping package Stunning kitchen with stone bench tops and quality fittings 900mm stainless steel upright gas cooker 2600mm ceiling height to ground floor. 2450 to upper floor Excellent bathroom finishes including free standing bath Blinds, flyscreens and 1 split system included in price Exposed aggregate driveway Remote operated garage