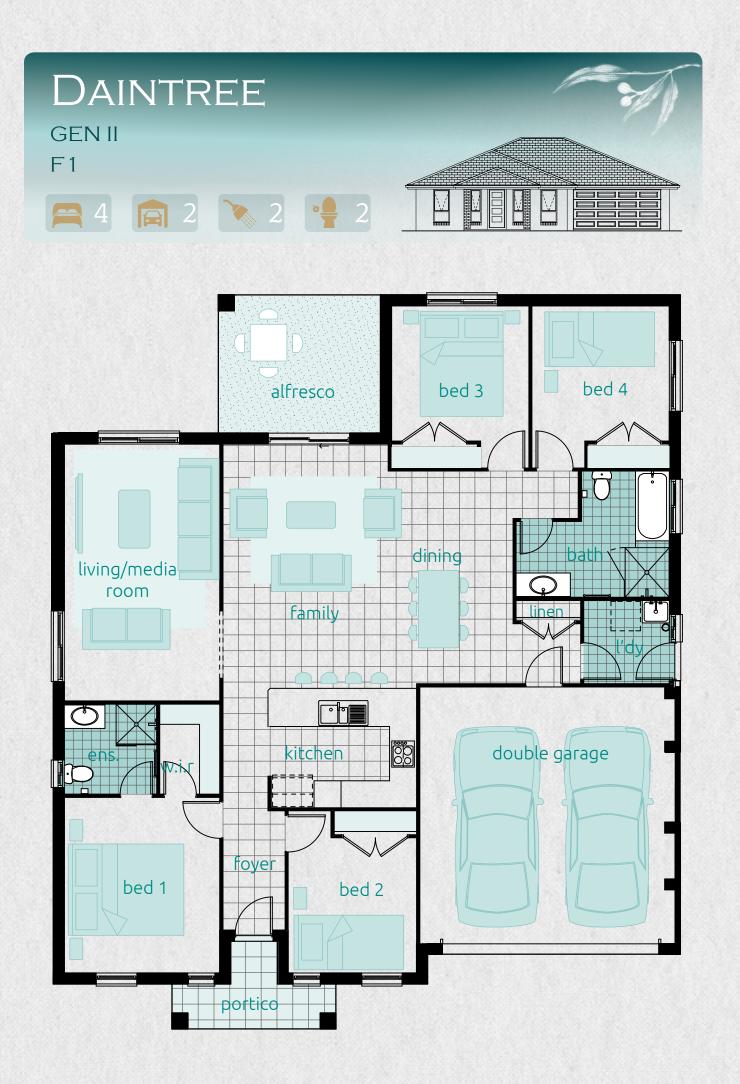

## LOT 5

VIOLA PLACE IRONBARK VALLEY ESTATE EDGEWORTH NSW 2285

| LOT SPECIFICATIONS |                   |
|--------------------|-------------------|
| LOT SIZE:          | 636m <sup>2</sup> |
| LAND PRICE:        | \$290,000         |

## LIVING AREAS

| LIVING | 162.5m <sup>2</sup> |
|--------|---------------------|
| GARAGE | 34.3m <sup>2</sup>  |
| PATIO  | 4.3m <sup>2</sup>   |

TOTAL 201.4m<sup>2</sup>

DISCLAIMER

Photographs and other images in this brochure may show fixtures, fittings or finishes which are not supplied by Thomas Paul Constructions, or which are only available in some designs when selected as upgrades from the standard design. This may include landscaping and outdoor items, floor coverings, furniture, kitchen, bathroom and light fittings and decorative items which are shown as examples only. Please speak to one of our sales consultants to discuss detailed home pricing for different designs and inclusions.