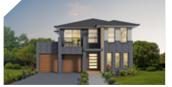

OUTDOOR LIVING / STUDY / RUMPUS

| TO FIT LOT SIZE | BED  | 4   | Sq           | 26               |
|-----------------|------|-----|--------------|------------------|
| 12.5m           | BATH | 2.5 | Sqm<br>Width | 241.69<br>10.67m |
|                 | CARS | 2   | Depth        | 17.13m           |

ASCENT

ASPIRE

METRO

URBAN

VOGUE

For more information 1800 118 747

championhomes.com.au

OUTDOOR LIVING 3.3 x 2.5 ŀ KITCHEN REF 2.4 x 3.5 MEALS/FAMILY 5.6 x 4.1 WIP Store PDR Up L'DRY LIVING 3.4 x 3.8 DOUBLE GARAGE 5.6 x 5.5 ENTRY STUDY 2.5 x 2.9 PORCH 