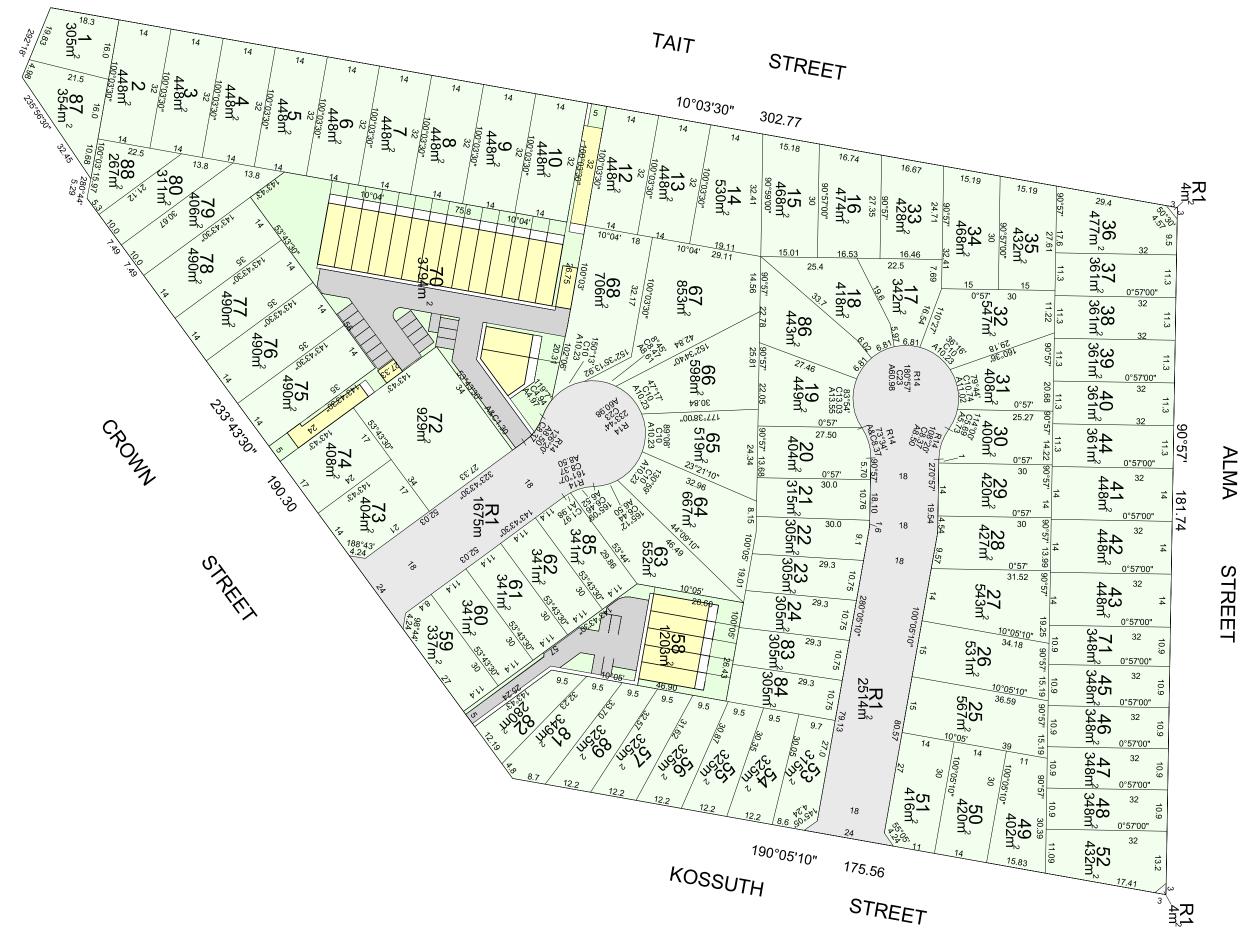

| MASTERS EMPIRE GROUP     |
|--------------------------|
| FEASIBILITY - TOWNHOUSES |
| CROWN ST, SEBASTOPOL VIC |
| OVERALL SUBDIVISION      |

| DWN ST    | 3KU      |    |                   |       |
|-----------|----------|----|-------------------|-------|
| ALL SUBDI | AITA     |    |                   |       |
| 1:1000    | Drawn by | FS | Project no. 18149 | Issue |