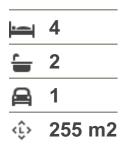

- Lot 1238 is 255m2
- 20mm Stone Benchtops
- European appliance package
- Wall Hung Vanities in Bathrooms
- Sleek Free-Standing Bath
- Instantaneous Rinnai Hot Water System
- Actron Ducted Air-Conditioning (5hp)
- Down lighting to living areas
- Coloured Drive and pathway