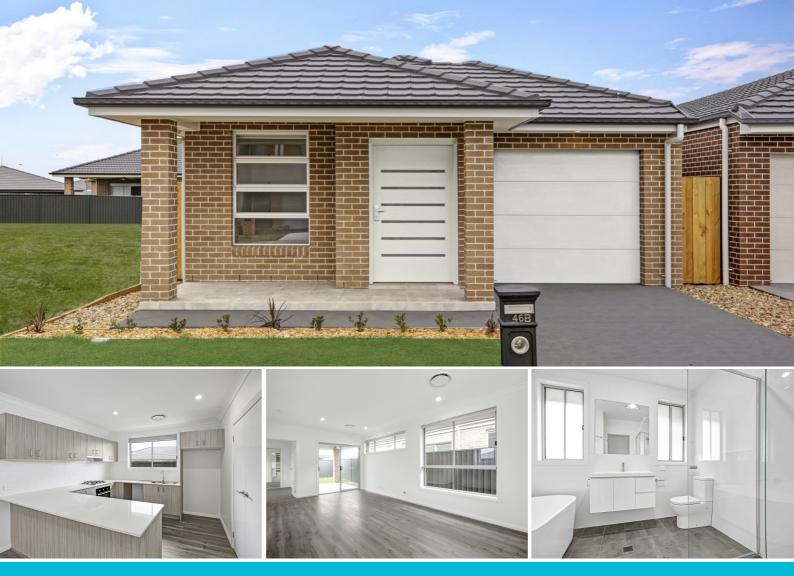

## Nearly Built.....

Quality, Comfort, Value.

Registered and with construction nearly complete, there has never been a better time to secure your investment future in Gregory Hills. This fantastic 4 bedroom home is ideal for the first home buyer looking to break into the market, or for the investor looking to add to their portfolio.

- Lot 1238 is 255m2
- 20mm Stone Benchtops
- European appliance package
- Wall Hung Vanities in Bathrooms
- Sleek Free-Standing Bath
- Instantaneous Rinnai Hot Water System
- Actron Ducted Air-Conditioning (5hp)
- Down lighting to living areas
- Coloured Drive and pathway