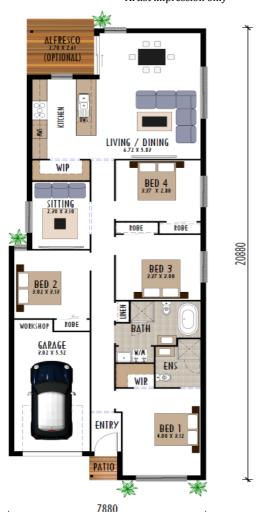

## LOT 104 KENSINGTON PARK

Artist impression only

\$658,000.00

FANTAIL SERIES3 154.64 sqm \$263,000.00 Land size 291.0 sqm \$395,000.00