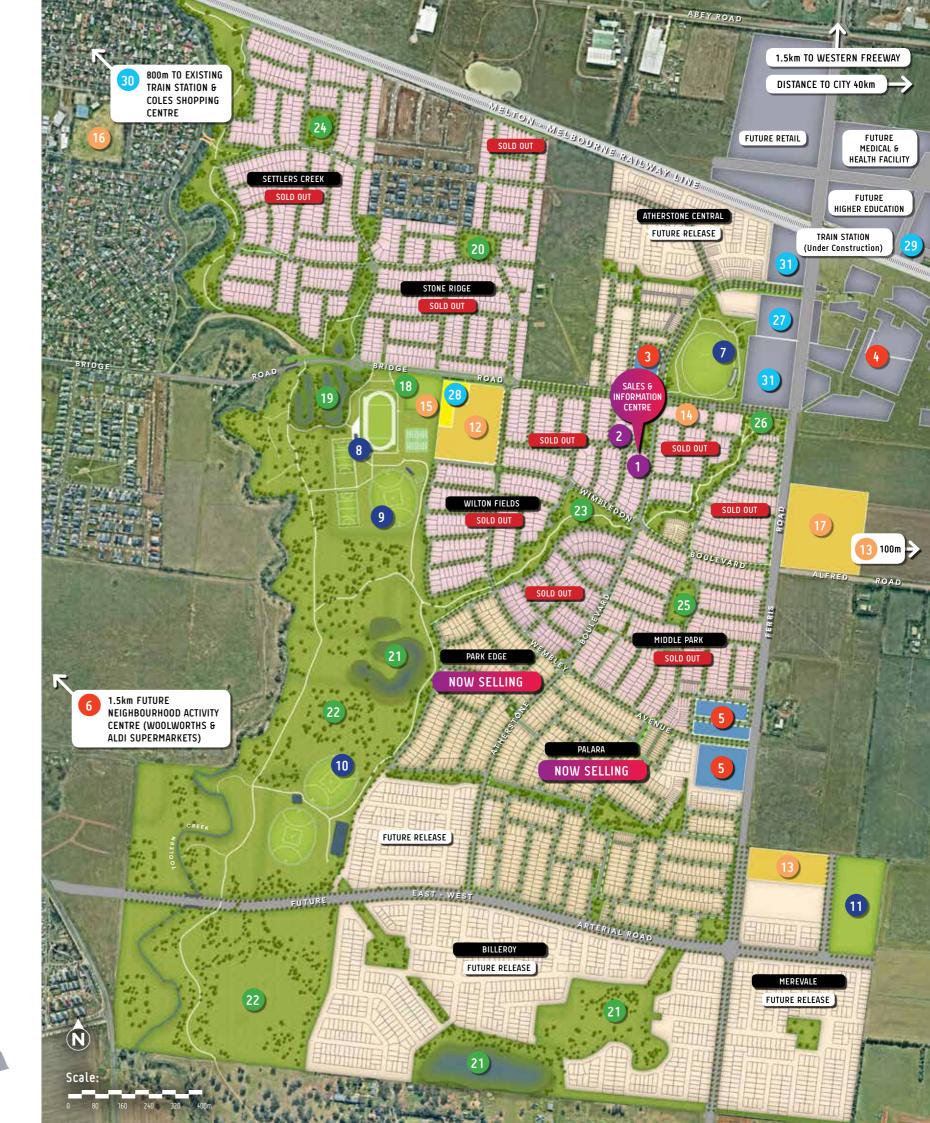

#### T T

- Convenience retail & supermarket, cafe & leisure, health & medical.
- Future major principal town centre (70,000sqm of retail, including Coles supermarket)
- 5 Future neighbourhood activity centre
- Future neighbourhood activity centre (proposed Woolworths and Aldi supermarkets)

#### 🖶 SPORTS

Ø

- 7 Future district oval & sports pavilion
- 8 Regional sports precinct
- 9 Future regional sports
- 10 Future sports precinct
- 11 Future oval / sports field

### EDUCATION

- 12 Future public state school
- 13 Future private primary school
- 14 Future childcare
- 15 Future traffic education school
- 10 Melton South Primary School
- 17 Future secondary school

### R COMMUNITY

27 Western BACE and Lendlease Atherstone Exchange

- 28 Children's & community centre (kindergarten, maternal health and library lockers)
- 29 Future Cobblebank Station (opening late 2019)
- 30 Existing train station
- 31 Community civic and recreation activity centre

#### Pedestrian & Road Bridges