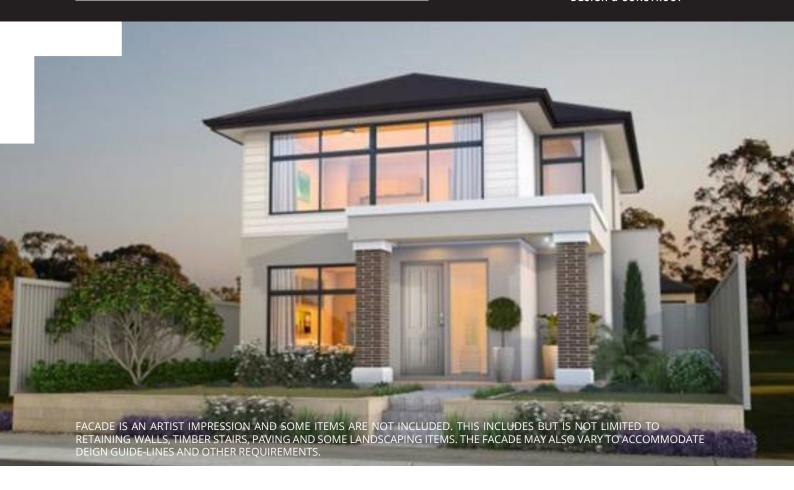

## FULL TURN-KEY HOME & LAND: \$679,800

Fixed price building contract for peace of mind
Full landscaping package
Stunning kitchen with stone bench tops and quality fittings
900mm stainless steel upright gas cooker
2600mm ceiling height to ground floor. 2450 to upper floor
Excellent bathroom finishes including free standing bath
Blinds, flyscreens and 1 split system included in price
Exposed aggregate driveway
Remote operated garage

| BEDROOM         | 4                   |
|-----------------|---------------------|
| BATHROOM        | 2                   |
| CAR             | 2                   |
| HOUSE SIZE      | 158m2               |
| LAND SIZE       | 203.4m <sup>2</sup> |
| LAND PRICE      | \$339,900           |
| HOUSE PRICE     | \$339,900           |
| TOTAL PRICE     | \$67