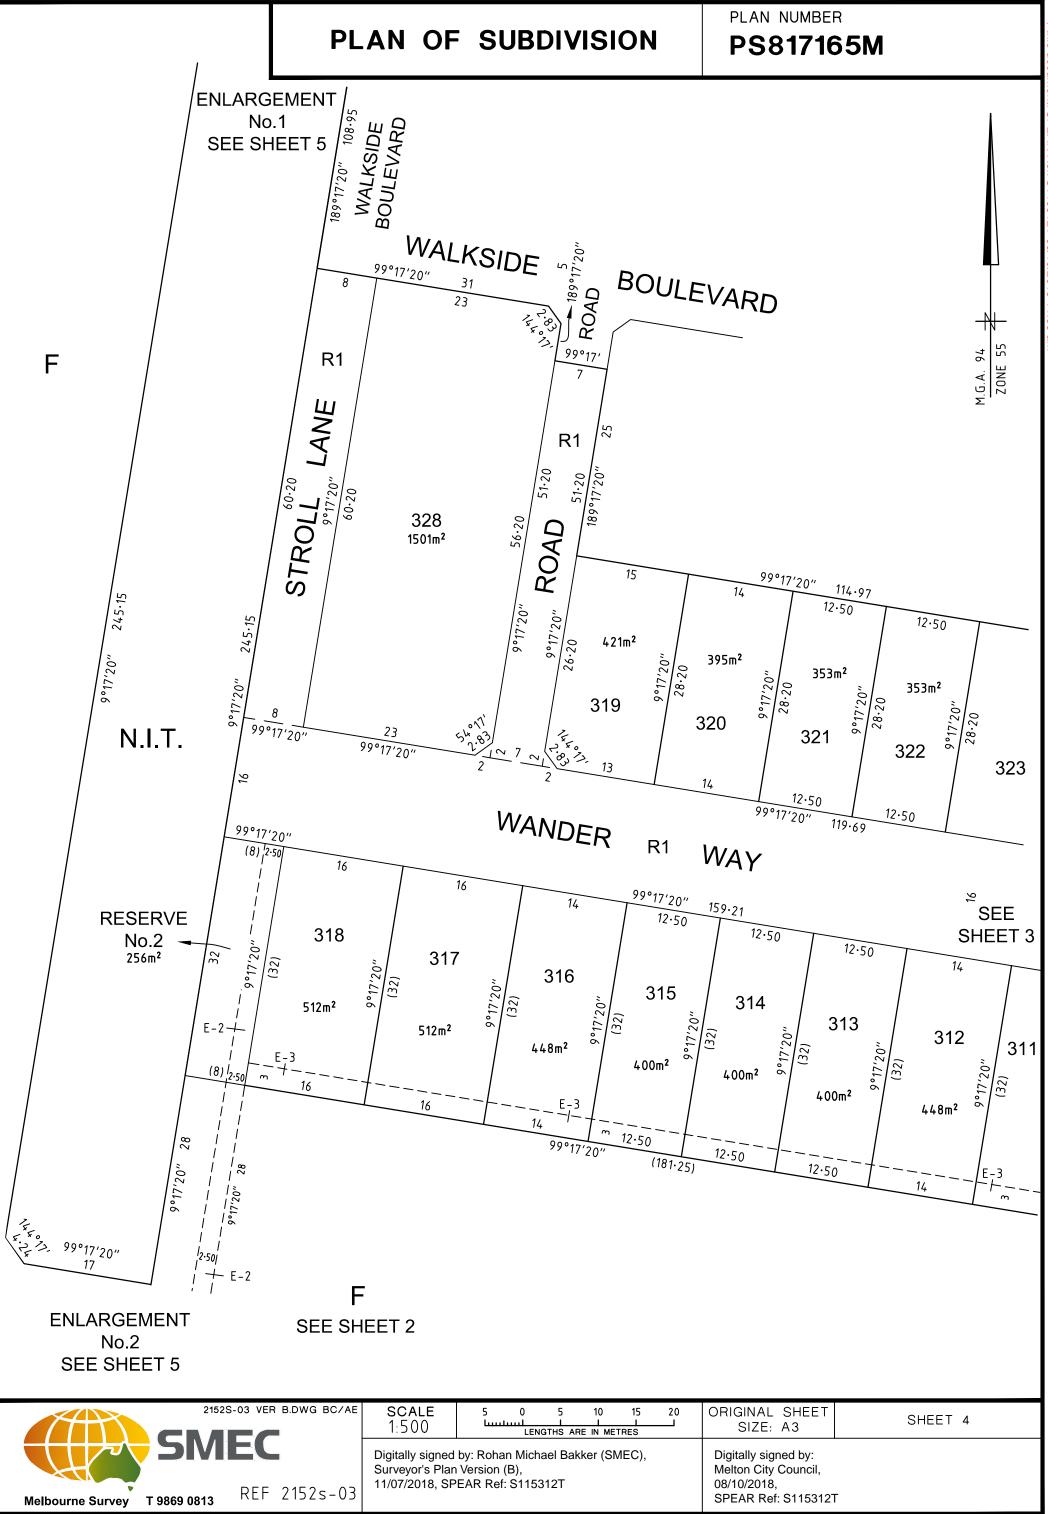

ORATION OF VICTORIA<br>ATER CORPORATION |
| 2152S-03 VER B.DWG BC/AE |                                       |                      | urveyor ref: 2152s-03   | ORIGINAL SHEET                       | SHEET 1 OF 5                              |



Digitally signed by: Rohan Michael Bakker (SMEC), Surveyor's Plan Version (B),

11/07/2018, SPEAR Ref: S115312T

ORIGINAL SHEET SHEET 1 OF 5 SIZE: A3

Member of the Surbana Jurong Group

# PLAN OF SUBDIVISION

PLAN NUMBER PS817165M





SCALE 1:500

20 LENGTHS ARE IN METRES

ORIGINAL SHEET SIZE: A3

SHEET 3

ntact the person from SMEC who gave you access to SPEAR

Digitally signed by: Rohan Michael Bakker (SMEC), Surveyor's Plan Version (B), 11/07/2018, SPEAR Ref: S115312T

Digitally signed by: Melton City Council, 08/10/2018, SPEAR Ref: S115312T