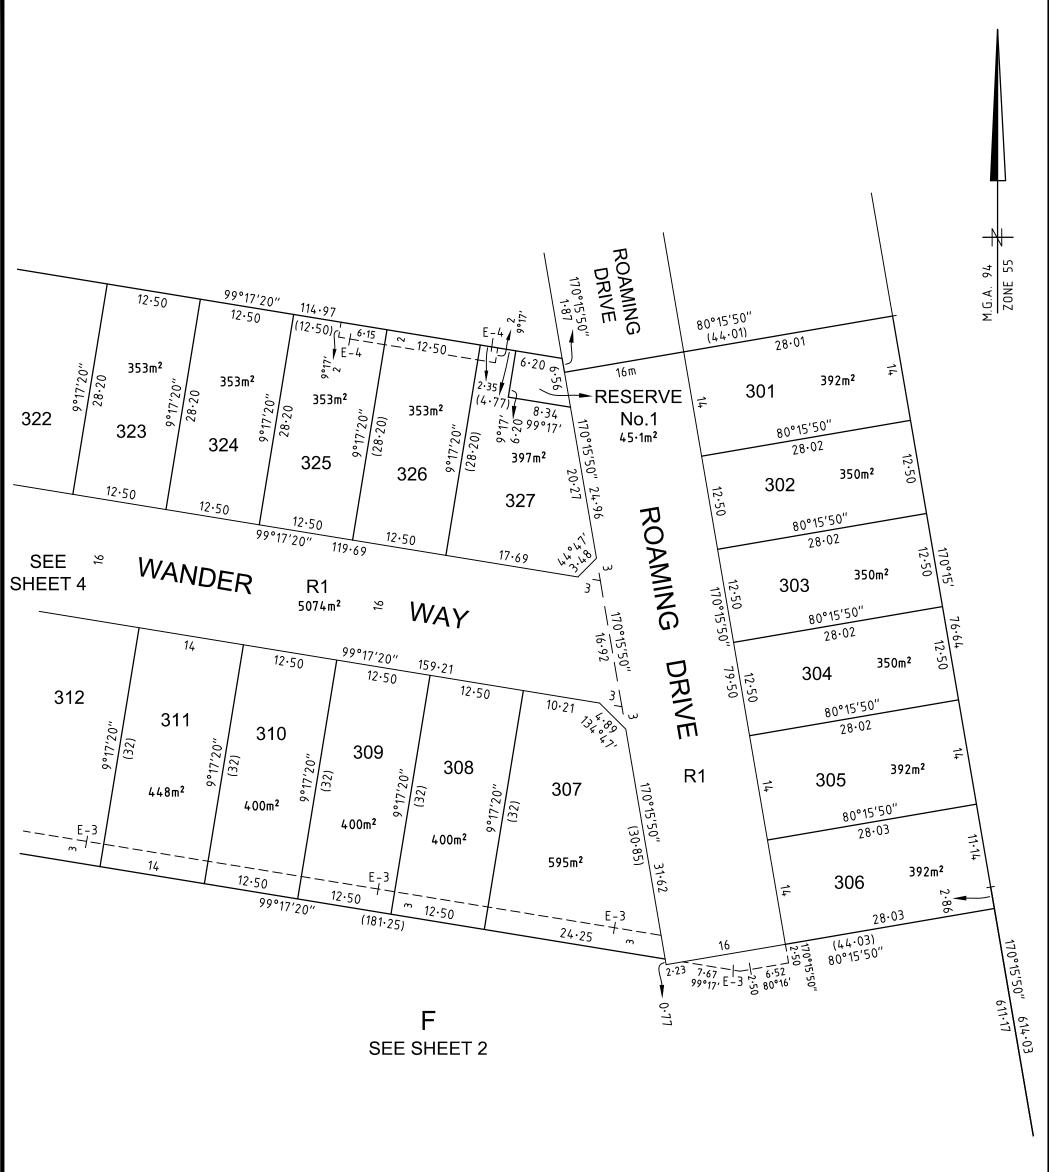

# PLAN OF SUBDIVISION

PLAN NUMBER PS817165M

SCALE 1:500

20 LENGTHS ARE IN METRES

ORIGINAL SHEET SIZE: A3

SHEET 3

ntact the person from SMEC who gave you access to SPEAR

Digitally signed by: Rohan Michael Bakker (SMEC), Surveyor's Plan Version (B), 11/07/2018, SPEAR Ref: S115312T