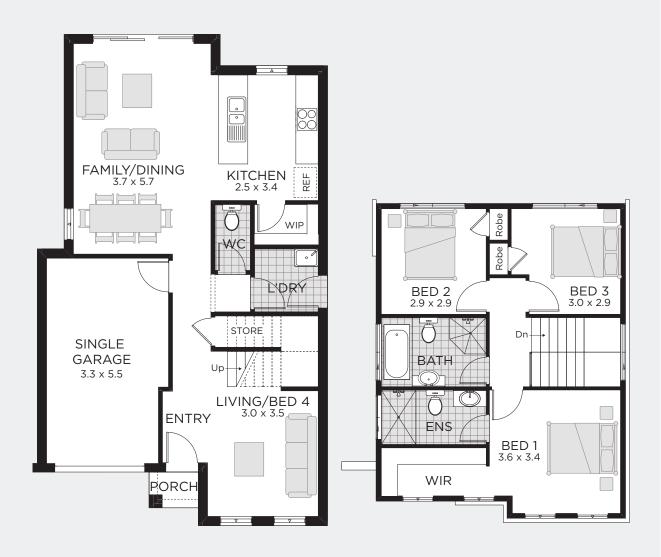

### SPECIAL DESIGN 150, Modern Facade

16 343m<sup>2</sup> **BED** 3 Sq 150 Sam **BATH** 2.5 Approx. Width 7.79m Land Size **CARS** Depth 13.19m