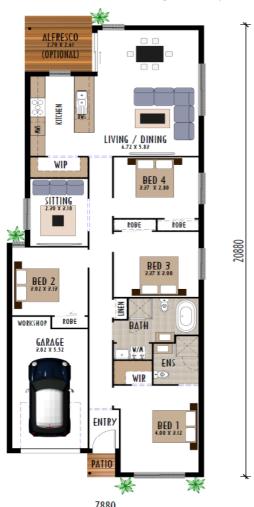

## LOT 3021 Marsden Park Elara

Artist impression only

\$678,000.00

Fantail Series 3 154.64 sqm \$263,000.00 Land size 343.0 sqm \$415,000.00