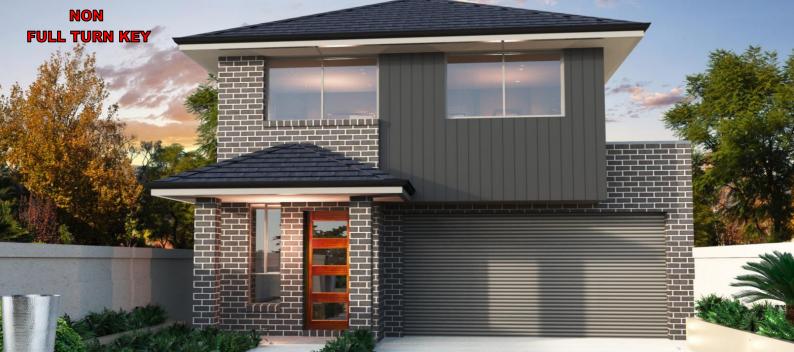

Façade is for illustration purpose only This façade shows upgraded items not included in standard facade selection.

## TRADITIONAL FAÇADE Included with design **ELEGANT FINISHES**

- **Eagle Quality Inclusions**
- Quality Panel front entry door
  - DAIKIN Air-Con\*(split system)
- 20mm Reconstituted stone kitchen bench top
- 700mm Large Overhead Cupboards
- Quality kitchen cupboards in Matt or Texture finishes
- Tiled splash back full height
- Stylish square sink mixer in chrome finish
- 900mm Westinghouse Stainless steel freestanding oven and 900mm