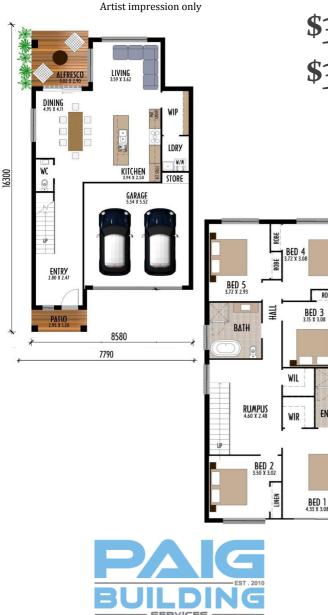

## **\$332,000** BELLBIRD S6: 222.93 sqm MODIFIED \$380,000 Land size: 311.2 sqm REGISTERED!!!