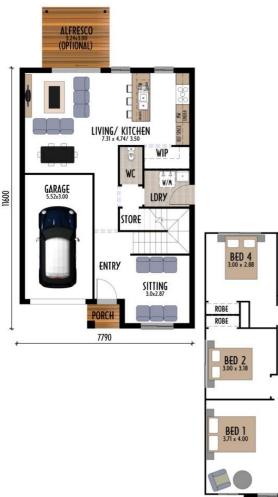

## \$283,600 STORK 17: 159.49 sqm (Excl Alfresco) \$380,000 Land size: 311.2 sqm REGISTERED!!!