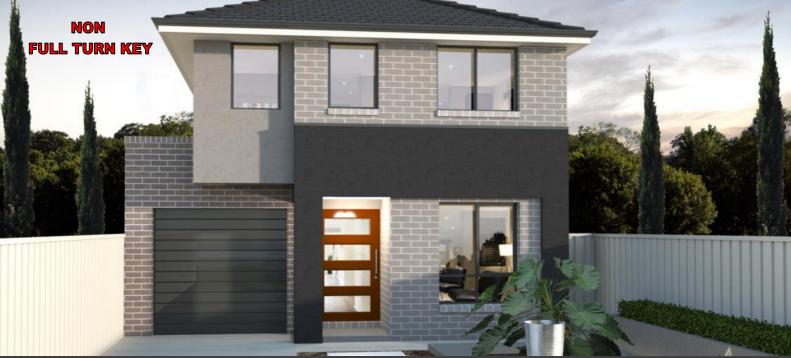

## Façade is for illustration purpose only. This façade shows upgraded items not included in standard façade selection.

## TRADITIONAL FAÇADE Included with design ELEGANT FINISHES

- Eagle Quality Inclusions
- Quality Panel front entry door
  - DAIKIN Air-Con\*(split system)
- 20mm Reconstituted stone kitchen bench top
- 700mm Large Overhead Cupboards
- Quality kitchen cupboards in Matt or Texture finishes
- Tiled splash back full height
- Stylish square sink mixer in chrome finish
- 900mm Westinghouse Stainless steel freestanding oven and 900mm