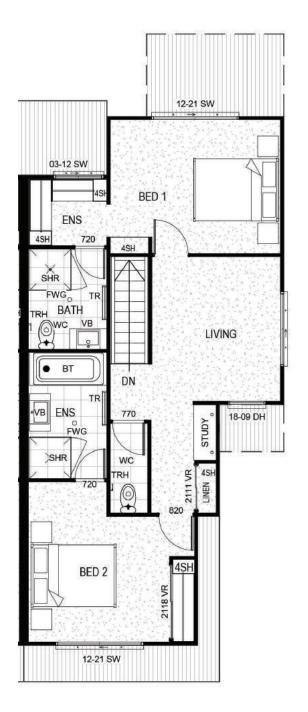

## TYPE B: SCHEDULE OF AREAS (sqm)

 Ground Internal
 45.67m²

 First Floor Internal
 66.13m²

 Garage
 18.8m²

 Alfresco
 6.96m²

 Patio
 4.90m²

TOTAL 142.46m<sup>2</sup>

GROUND FLOOR FIRST FLOOR