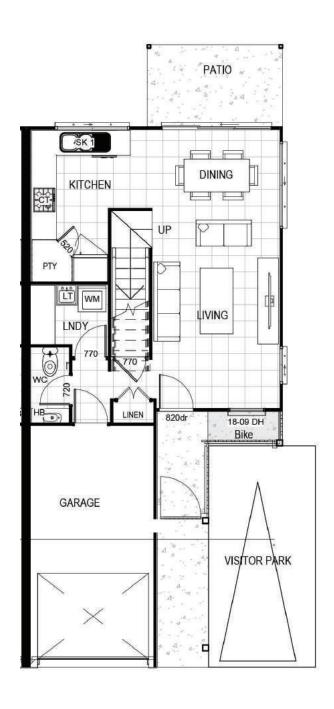

## TYPE B: SCHEDULE OF AREAS (sqm)

 Ground Internal
 45.67m²

 First Floor Internal
 66.13m²

 Garage
 18.8m²

 Alfresco
 6.96m²

 Patio
 4.90m²

TOTAL 142.46m<sup>2</sup>

GROUND FLOOR FIRST FLOOR