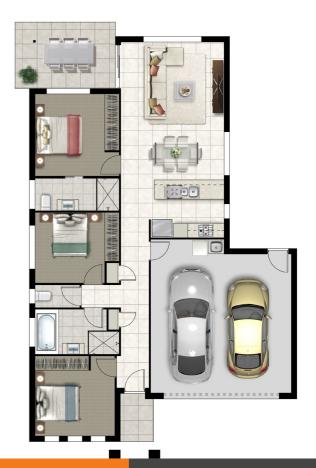

## PACIFIC 156 H1

\*Illustrations are for marketing purposes only. All materials, colours, details and landscaping items may be amended or varied and reference must be made to actual plans. \*\* NOTE: These are estimates only, provided by independent managing agents and regularly updated following market conditions.

Sold as a complete house & land package

Full Turnkey (refer to inclusions list)

|              | $\sim \Lambda \Lambda$ |       | $\bigcirc \lor \land$ |
|--------------|------------------------|-------|-----------------------|
| <b>ESTAT</b> | $\cup$ $Aiv$           | יטסוי | AYC                   |

\_\_\_\_\_\_

Total Package \$369,000

LOT 95

STAGE 3

LOCATION TOOWOOMBA, QLD

BLOCK SIZE Approx. 750m<sup>2</sup>

RENTAL ESTIMATE Currently Tenanted + \$310 PW