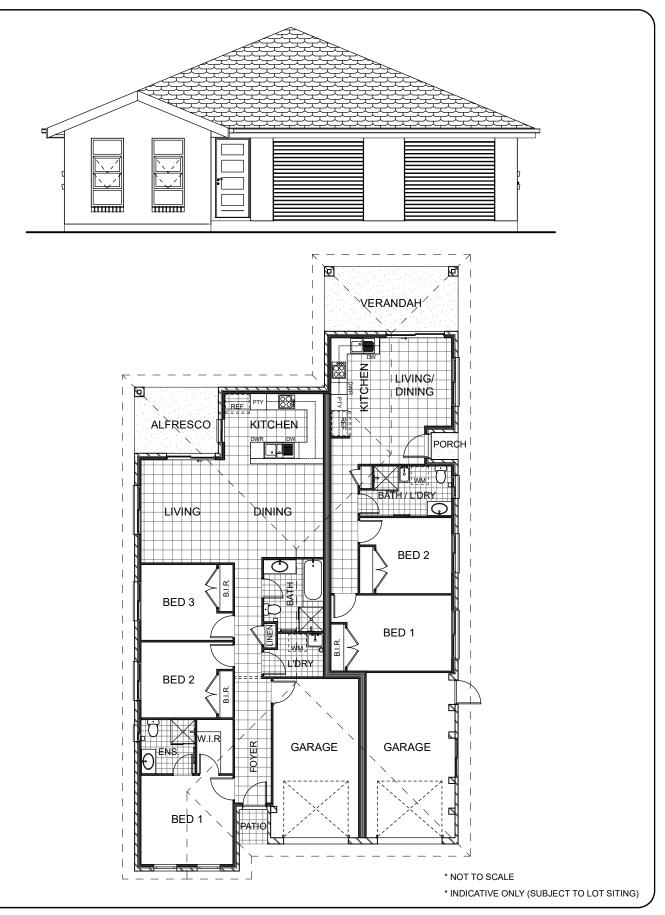

## BRINDABELLA GEN L - F3

## LOT XX

HOUSE AREAS: Living - 104.6 m<sup>2</sup> I Garage - 21.0 m<sup>2</sup> I Patio - 1.3 m<sup>2</sup> I Alfresco -7.6 m<sup>2</sup> SECONDARY DWELLING AREAS: Living - 59.0 m<sup>2</sup> I Porch - 1.0 m<sup>2</sup> I Verandah - 11.9 m<sup>2</sup> TOTAL: 228.9 m<sup>2</sup>

The builder discloses that the footprint annexed hereto is an indication only to the design which will be provided and notes that the external details and/or the orientation of the design may be altered by the builder in order to comply with government regulations and legislation, including but not limited to Council or Basix requirements, or in order to provide a more harmonious street frontage. The parties acknowledge and agree that the builder will provide construction plans to Council for approval and these construction plans to functions shall form part of this contract and shall prevail over any obligation which may be implied by the inclusion of this footprint design whether or not the mentioned construction plans have been provided to the owner or their legal representative.