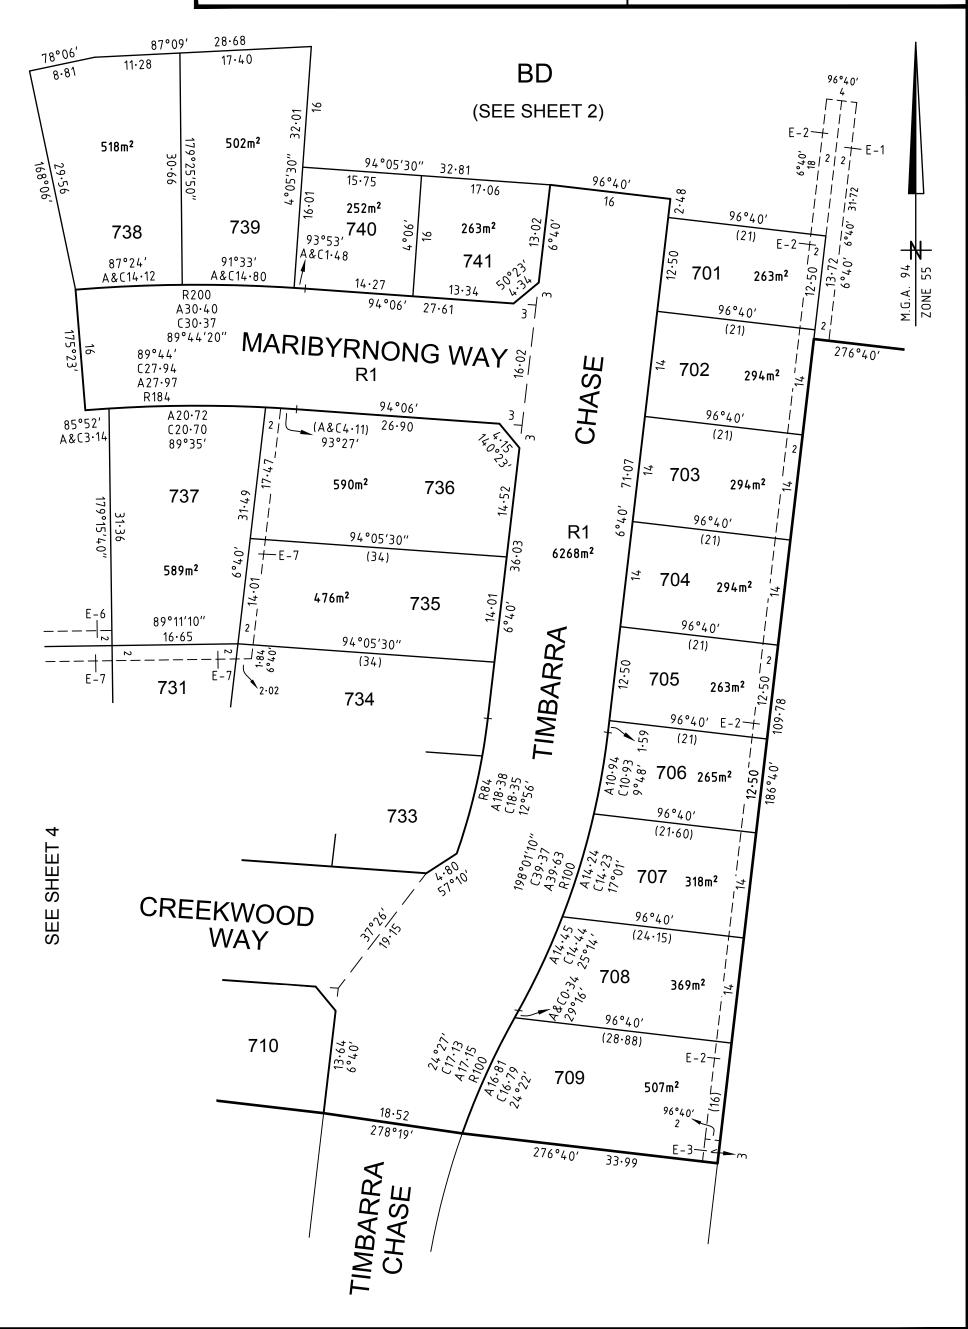

### EASEMENT INFORMATION

LEGEND A-Appurtenant Easement E-Encumbering Easement R-Encumbering Easement (Road)

41 LOTS

| Easement<br>Reference | Purpose              | Width<br>(Metres)    | Origin                 | Land Benefited/In Favour Of                        |
|-----------------------|----------------------|----------------------|------------------------|----------------------------------------------------|
| E-1                   | DRAINAGE             | SEE PLAN             | PS 804590T             | CITY OF MELTON                                     |
| E-2                   | SEWERAGE             | SEE PLAN             | PS 804590T             | WESTERN REGION WATER CORPORATION                   |
| E-3                   | SEWERAGE             | SEE PLAN             | PS 804584N             | WESTERN REGION WATER CORPORATION                   |
| E-4                   | DRAINAGE             | SEE PLAN             | PS 804586J             | CITY OF MELTON                                     |
| E-5                   | SEWERAGE             | SEE PLAN             | PS 804586J             | WESTERN REGION WATER CORPORATION                   |
| E-6                   | DRAINAGE             | SEE PLAN             | THIS PLAN              | CITY OF MELTON                                     |
| E-7                   | SEWERAGE             | SEE PLAN             | THIS PLAN              | WESTERN REGION WATER CORPORATION                   |
| E-8                   | DRAINAGE<br>SEWERAGE | SEE PLAN<br>SEE PLAN | THIS PLAN<br>THIS PLAN | CITY OF MELTON<br>WESTERN REGION WATER CORPORATION |
|                       |                      |                      |                        |                                                    |
|                       |                      |                      |                        |                                                    |