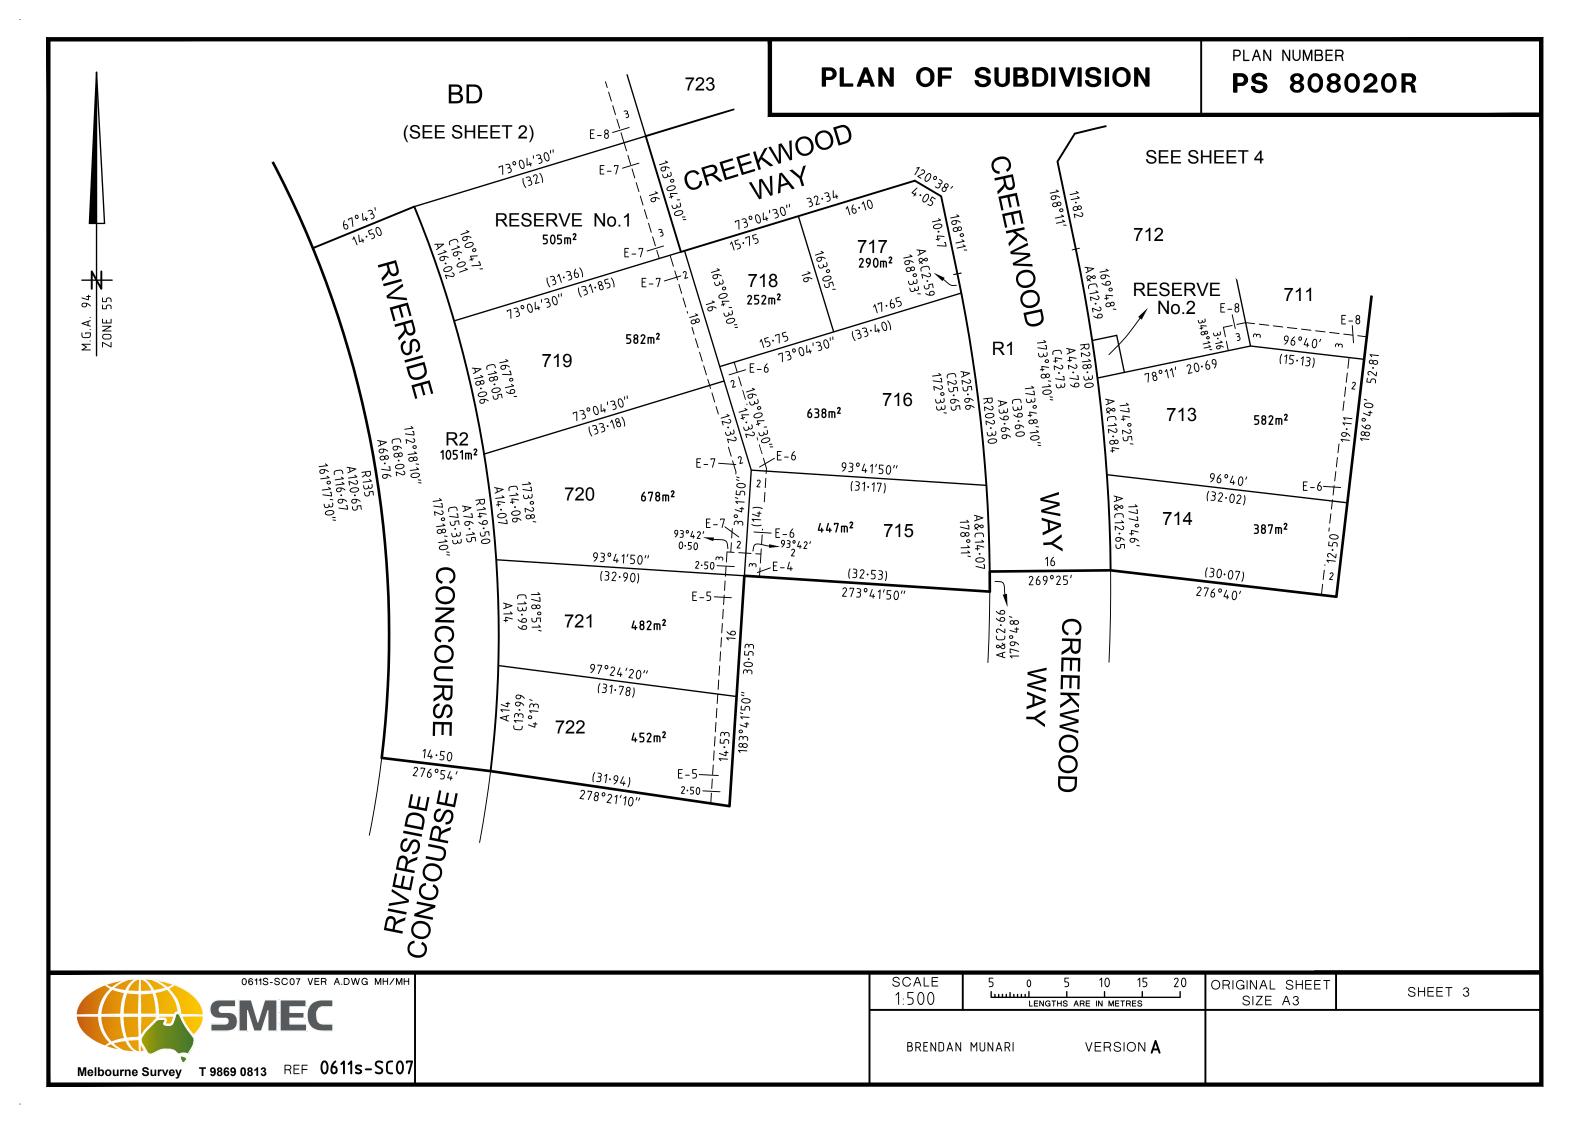

### EASEMENT INFORMATION

LEGEND A-Appurtenant Easement E-Encumbering Easement R-Encumbering Easement (Road)

41 LOTS

| Easement<br>Reference | Purpose              | Width<br>(Metres)    | Origin                 | Land Benefited/In Favour Of                        |
|-----------------------|----------------------|----------------------|------------------------|----------------------------------------------------|
| E-1                   | DRAINAGE             | SEE PLAN             | PS 804590T             | CITY OF MELTON                                     |
| E-2                   | SEWERAGE             | SEE PLAN             | PS 804590T             | WESTERN REGION WATER CORPORATION                   |
| E-3                   | SEWERAGE             | SEE PLAN             | PS 804584N             | WESTERN REGION WATER CORPORATION                   |
| E-4                   | DRAINAGE             | SEE PLAN             | PS 804586J             | CITY OF MELTON                                     |
| E-5                   | SEWERAGE             | SEE PLAN             | PS 804586J             | WESTERN REGION WATER CORPORATION                   |
| E-6                   | DRAINAGE             | SEE PLAN             | THIS PLAN              | CITY OF MELTON                                     |
| E-7                   | SEWERAGE             | SEE PLAN             | THIS PLAN              | WESTERN REGION WATER CORPORATION                   |
| E-8                   | DRAINAGE<br>SEWERAGE | SEE PLAN<br>SEE PLAN | THIS PLAN<br>THIS PLAN | CITY OF MELTON<br>WESTERN REGION WATER CORPORATION |
|                       |                      |                      |                        |                                                    |
|                       |                      |                      |                        |                                                    |