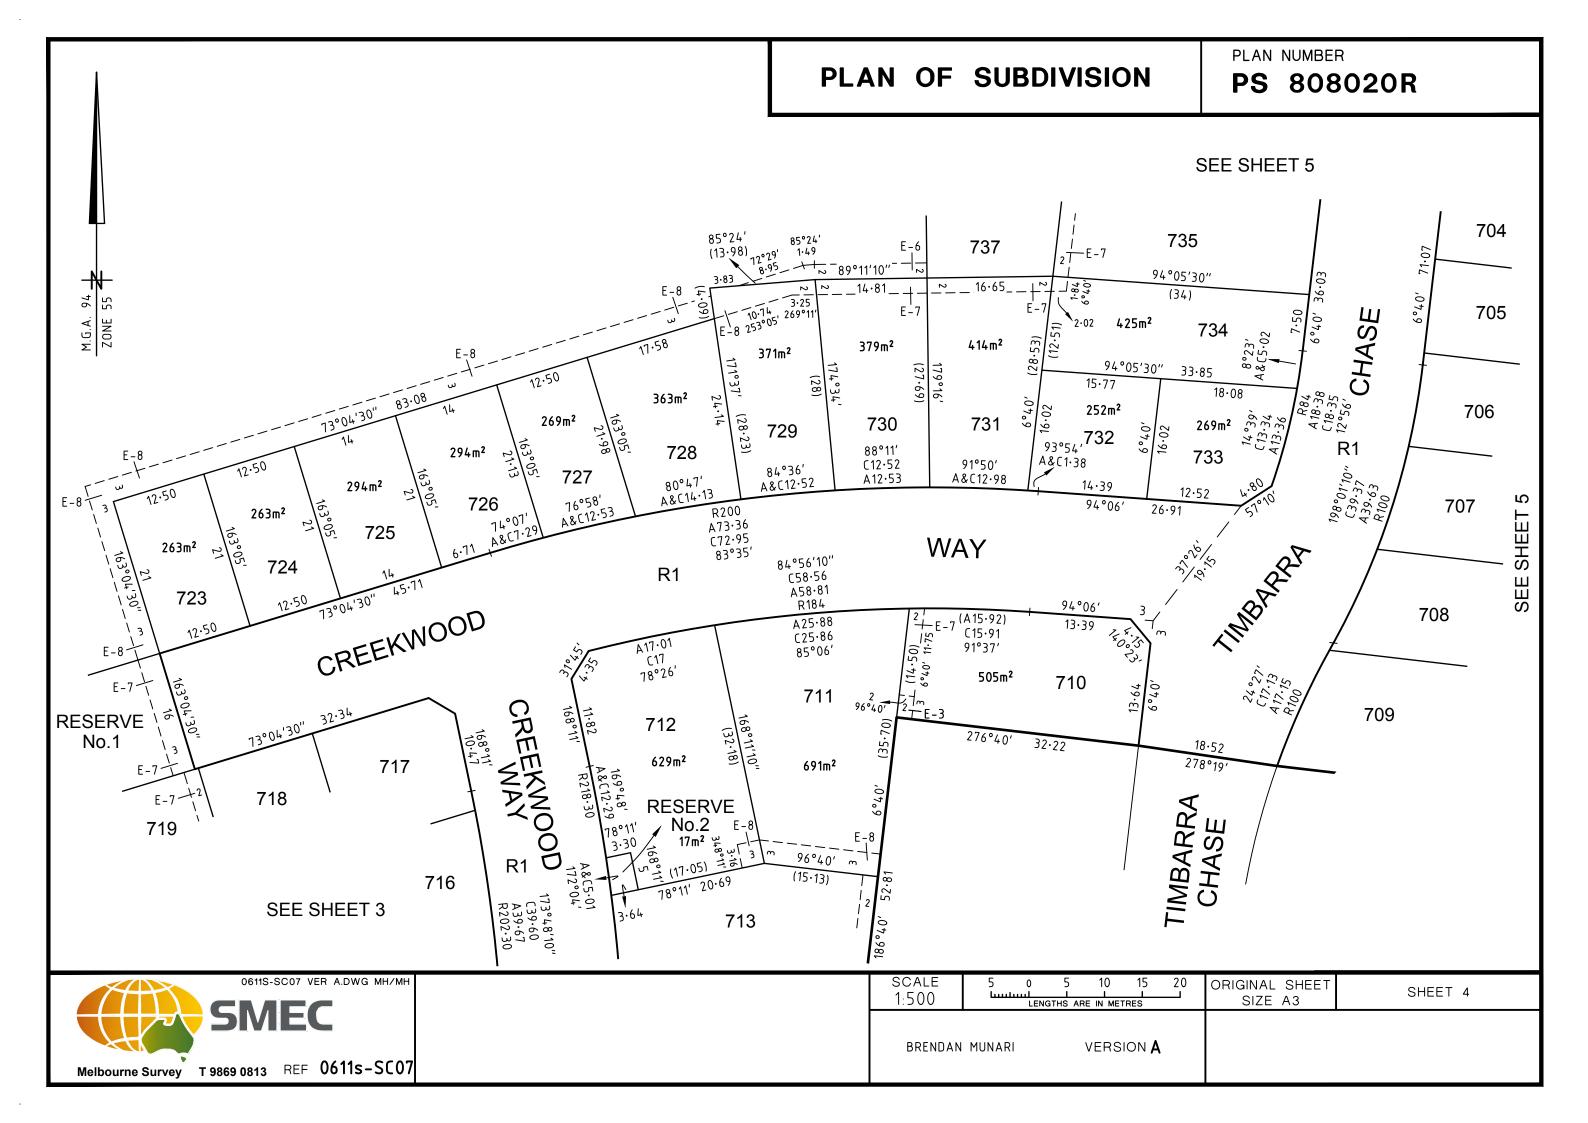

### EASEMENT INFORMATION

LEGEND A-Appurtenant Easement E-Encumbering Easement R-Encumbering Easement (Road)

41 LOTS

| Easement<br>Reference | Purpose              | Width<br>(Metres)    | Origin                 | Land Benefited/In Favour Of                        |
|-----------------------|----------------------|----------------------|------------------------|----------------------------------------------------|
| E-1                   | DRAINAGE             | SEE PLAN             | PS 804590T             | CITY OF MELTON                                     |
| E-2                   | SEWERAGE             | SEE PLAN             | PS 804590T             | WESTERN REGION WATER CORPORATION                   |
| E-3                   | SEWERAGE             | SEE PLAN             | PS 804584N             | WESTERN REGION WATER CORPORATION                   |
| E-4                   | DRAINAGE             | SEE PLAN             | PS 804586J             | CITY OF MELTON                                     |
| E-5                   | SEWERAGE             | SEE PLAN             | PS 804586J             | WESTERN REGION WATER CORPORATION                   |
| E-6                   | DRAINAGE             | SEE PLAN             | THIS PLAN              | CITY OF MELTON                                     |
| E-7                   | SEWERAGE             | SEE PLAN             | THIS PLAN              | WESTERN REGION WATER CORPORATION                   |
| E-8                   | DRAINAGE<br>SEWERAGE | SEE PLAN<br>SEE PLAN | THIS PLAN<br>THIS PLAN | CITY OF MELTON<br>WESTERN REGION WATER CORPORATION |
|                       |                      |                      |                        |                                                    |
|                       |                      |                      |                        |                                                    |