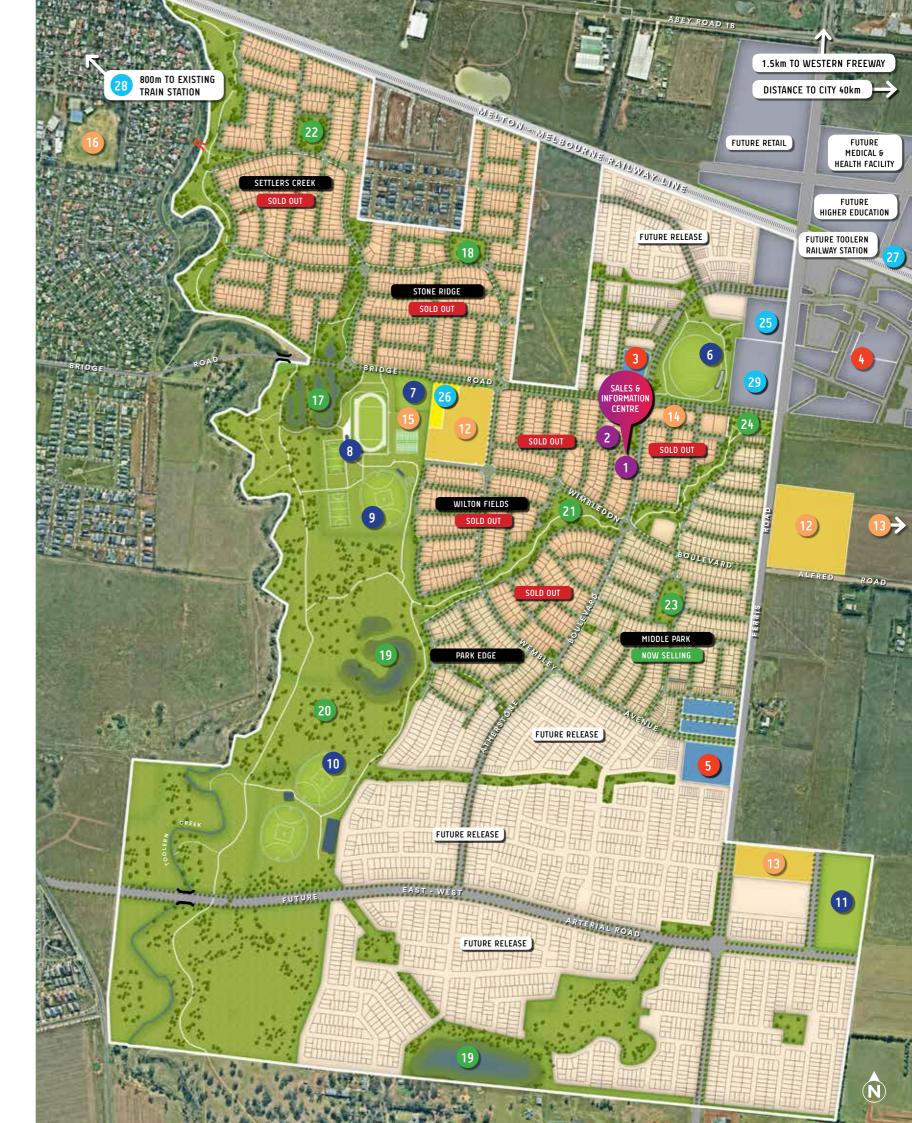

# Atherstone Masterplan

## **ATHERSTONE**

- 1 Sales & Information Centre
- 2 Display Village

#### **RETAIL**

- Future neighbourhood activity centre
- 4 Future major principal town centre
- Future neighbourhood activity/retail centre

## **SPORTS**

- 6 Future district oval & sports pavilion
- 7 Regional play space
- 8 Regional sports precinct
- 9 Future regional sports
- 10 Future sports precinct
- 111 Future oval / sports field

### **EDUCATION**

- 12 Future public state school
- 13 Future private primary school
- Future childcare
- 15 Future traffic education school
- 16 Melton South Primary School

- 17 Northern wetlands
- 18 Stone Ridge village park
- 19 Future wetlands
- 100ha Toolern Regional Park
  - Heritage Ruins
  - Strathtulloh Circuit
- 21) Future Wilton Fields village park
- Future Settlers Creek village park
- 23 Future Middle Park village park
- 24 Adventure park

## **COMMUNITY**

- 25 Western BACE and Lendlease Atherstone Exchange
- 26 Bridge road children's & community
- 27) Future train station
- 28 Existing train station
- Community civic and recreation activity centre

Pedestrian bridge

Road bridge