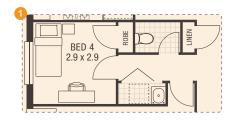

## **Home Option**

1 Laundry relocation, size and door change to linen and bed 2 robe and reposition of bed 2 door.