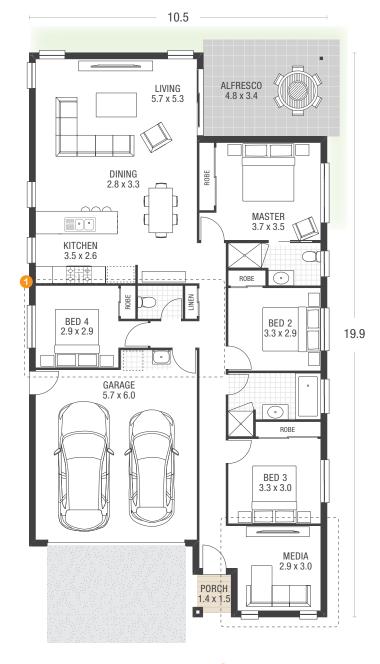

#### Areas

| Ground Floor   | 15.5sq | 143.6m²             |
|----------------|--------|---------------------|
| Garage         | 3.9sq  | 36.1m <sup>2</sup>  |
| Outdoor Living | 1.7sq  | 16.4m²              |
| Porch          | 0.2sq  | 2.0m <sup>2</sup>   |
| Total Area     | 21.3sq | 198.0m <sup>2</sup> |
| Home Length    |        | 19.9m               |
| Home Width     |        | 10.5m               |
|                |        |                     |

### **Design Features**

A streamlined design featuring 4 bedrooms, 2 bathrooms, a media room and a double car garage the Nixon offers comfortability for the large family. The open living and dining area leads out onto a spacious alfresco perfect for entertaining.