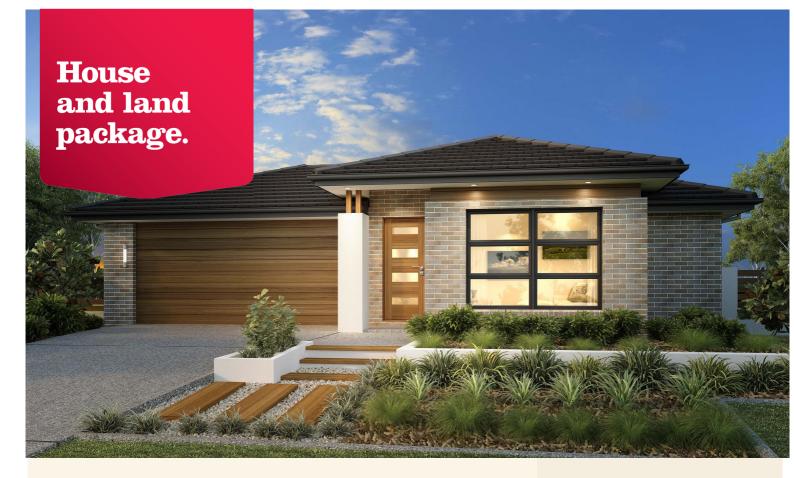

House and land package from \$560,120\* (Fixed price held to 30th Sept 2019)

## Address: Lot 13 Serene Terrace, Drysdale

## Inclusions:

- **Executive Facade**
- Carpet & Tiles throughout
- Double Glazed Windows & Sliding Doors with Fly Screens
- 900mm S/S Appliances & Dishwasher
- 2550mm, 8'6 Ceilings & Gas Ducted Heating
- Landscaping, fences & Window Coverings
- Fixed Site Costs & Exposed Aggregate Concrete Driveway