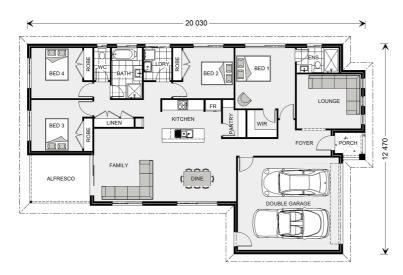

## Inclusions:

- **Executive Facade**
- Carpet & Tiles throughout
- Double Glazed Windows & Sliding Doors with Fly Screens
- 900mm S/S Appliances & Dishwasher
- 2550mm, 8'6 Ceilings & Gas Ducted Heating
- Landscaping, fences & Window Coverings
- Fixed Site Costs & Exposed Aggregate Concrete Driveway