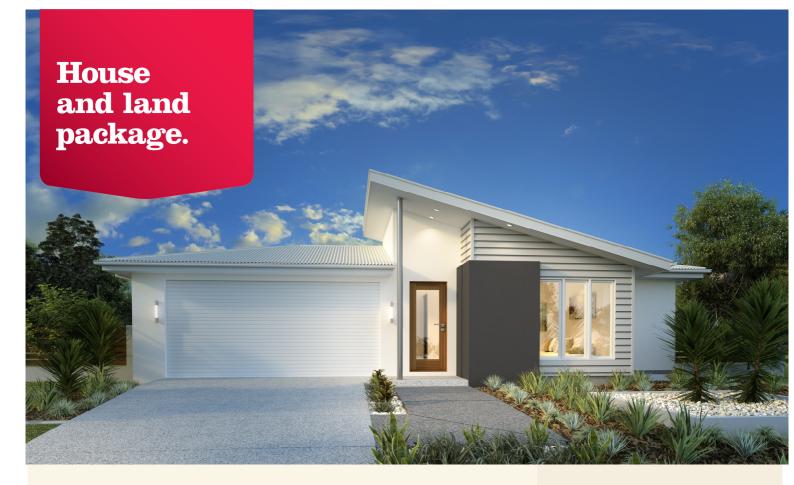

## House and land package from \$563,687\*

## Address: Lot 17 Serene Terrace, Drysdale

## Inclusions:

- + Beach Façade to meet guidelines
- + Double Glazed Windows & Sliding Doors
- + Carpet & Tiles throughout home
- + 2550mm High Ceilings & Gas Ducted Heating
- + 90mm Westinghouse Appliances, Landscaping & Window Coverings
- + Under Roof Alfresco, Exposed Aggregate Driveway & Fixed Site Costs