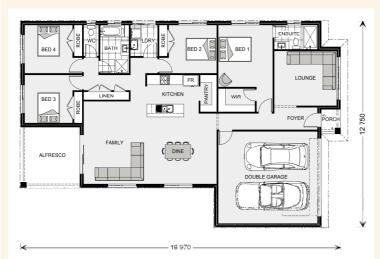

## Inclusions:

- + Beach Façade to meet guidelines
- + Double Glazed Windows & Sliding Doors
- + Carpet & Tiles throughout home
- + 2550mm High Ceilings & Gas Ducted Heating
- + 90mm Westinghouse Appliances, Landscaping & Window Coverings
- + Under Roof Alfresco, Exposed Aggregate Driveway & Fixed Site Costs

The Woodridge 216-Beach.

Give us a call or drop in for a chat today.

Office:

.

Call: .

Email: .

Or visit gjgardner.com.au