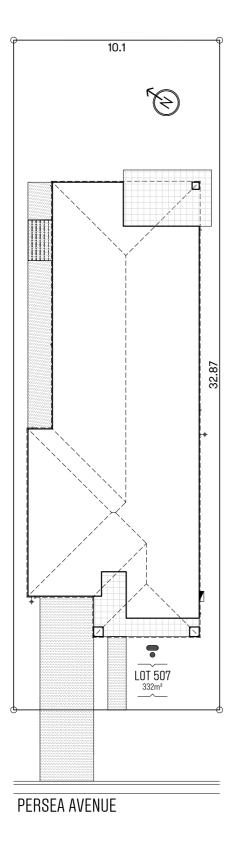

## HOME OVERVIEW

Design Palms 162 F1.4 Approx. House Area 166m<sup>2</sup> Land Area 332m<sup>2</sup> House Price \$284,980 Land Price \$429,900

Tribeca Homes PTY LTD reserves the right to alter & change home designs without notice prior to contract. All images are for illustration purposes only & do not represent the actual home colour selections. All sizes are approximate. The land dimensions are intended to be an accurate interpretation of information provided by the land vendor, however the Buger should make their own enquires on the land dimensions, easements, acvenants, etc., including disclosure plan & sasciated details within the land contract. The Buger should make their own enquires as to the suitability of this property for their personal investment & Buger should make their own enquires as to the suitability of this property for their personal investment & Buger should make their own enquires as to the suitability of this property for their personal investment & Buger should make their own enquires as to the suitability of this property for their personal investment & Buger should make their own enquires as to the suitability of this property for their personal investment & Buger should make their own enquires as to the suitability of this property for their personal investment & Buger should make their own enquires as to the suitability of this property for their personal investment & Buger should make their own enquires as to the suitability of this property for their personal their personal suitability of this property for their personal suitability of the property for the personal suitability of the property for their personal suitability of the property for their personal suitability of the property for their personal suitability of the personal suitability of their p