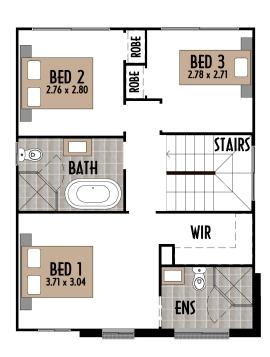

FIRST FLOOR

DESIGN: STORK 15 WIDTH: 7.79m

LENGTH: 11.90m

148.36m2 (141.16m2 EXC. ALFRESCO) **SQUARES**: 15.97 (15.19 EXC. ALFRESCO)