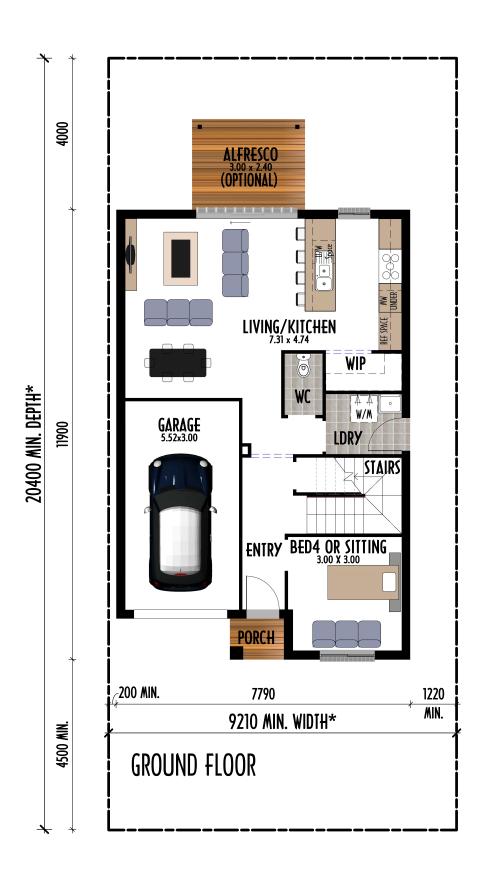

## **DWELLING SIZE CATALOGUE\***

WIDTH
GROWTH CENTRE (ZERO LOT): 9.21m
GROWTH CENTRE (NON ZERO LOT): 9.63m

CDC (ZERO LOT) 9.21m CDC (NON ZERO LOT): 9.30m

GROWTH CENTRE: 22.80m DEEP LOT (INCL. ALFRESCO)
GROWTH CENTRE: 20.40m DEEP LOT (EXC. ALFESCO)

CDC 21.80m DEEP LOT (INCL. ALFRESCO) CDC 20.68m DEEP LOT (EXC. ALFESCO)

\*NOTE: ALL SUGGESTED BLOCK WIDTHS ARE AN ESTIMATE ONLY & FINAL DWELLING WILL REMAIN SUBJECT TO COUNCIL APPROVAL & OTHER STATUATORY REQUIREMENTS