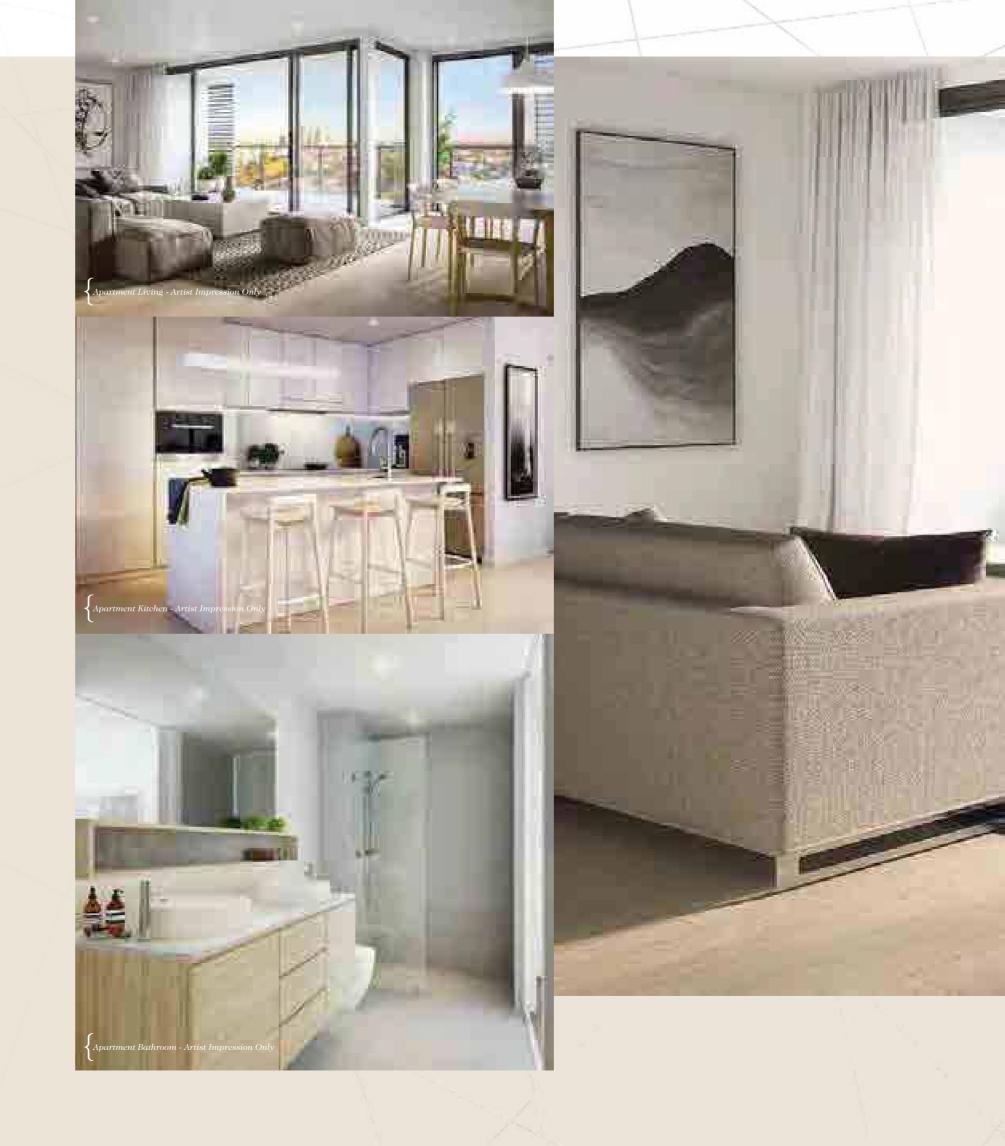

#### OWN SLICE OF LUXURY.

The grandeur of your exterior view is perfectly matched with a stunning interior aesthetic, evident in every element of design.

A view this good deserves to be beautifully framed and enjoyed in absolute comfort. Floor to ceiling windows will show off your surrounds and let you control the abundant natural light.

The innovative, practical layout ensures your cooking and dining experiences are seamless, even when extended onto the balcony.

Plus, the meticulously streamlined bathroom offers yet another level of indulgence.

### APPETITE FOR PERFECTION.

Whether you love creating magnificent meals, or simply enjoy your morning coffee routine, your kitchen should be a haven of comfort with everything you need at your fingertips.

An extension of the luxurious apartment design, your kitchen comes complete with the highest-quality stainless steel appliances, glass splashbacks and stone benchtops.