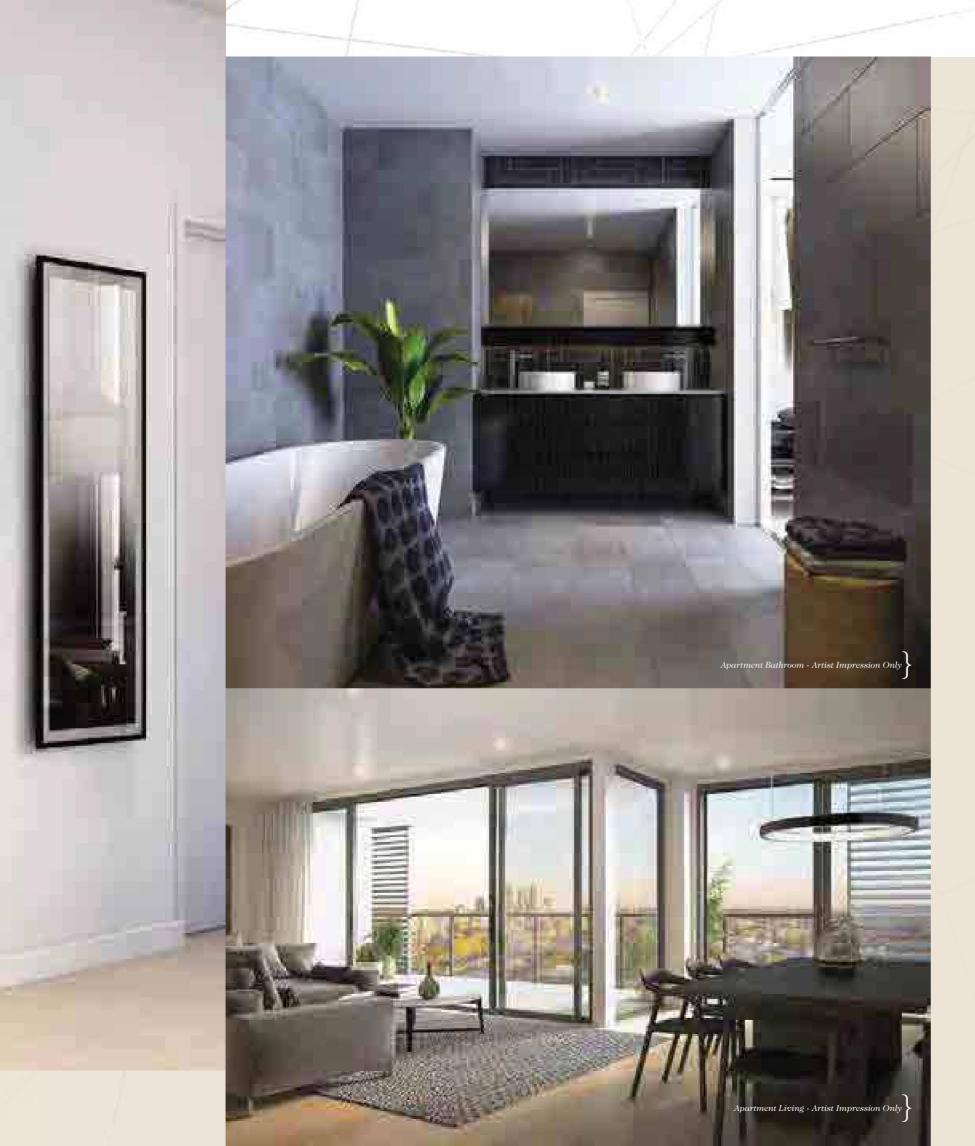

#### OWN SLICE OF LUXURY.

The grandeur of your exterior view is perfectly matched with a stunning interior aesthetic, evident in every element of design.

A view this good deserves to be beautifully framed and enjoyed in absolute comfort. Floor to ceiling windows will show off your surrounds and let you control the abundant natural light.

The innovative, practical layout ensures your cooking and dining experiences are seamless, even when extended onto the balcony.

Plus, the meticulously streamlined bathroom offers yet another level of indulgence.