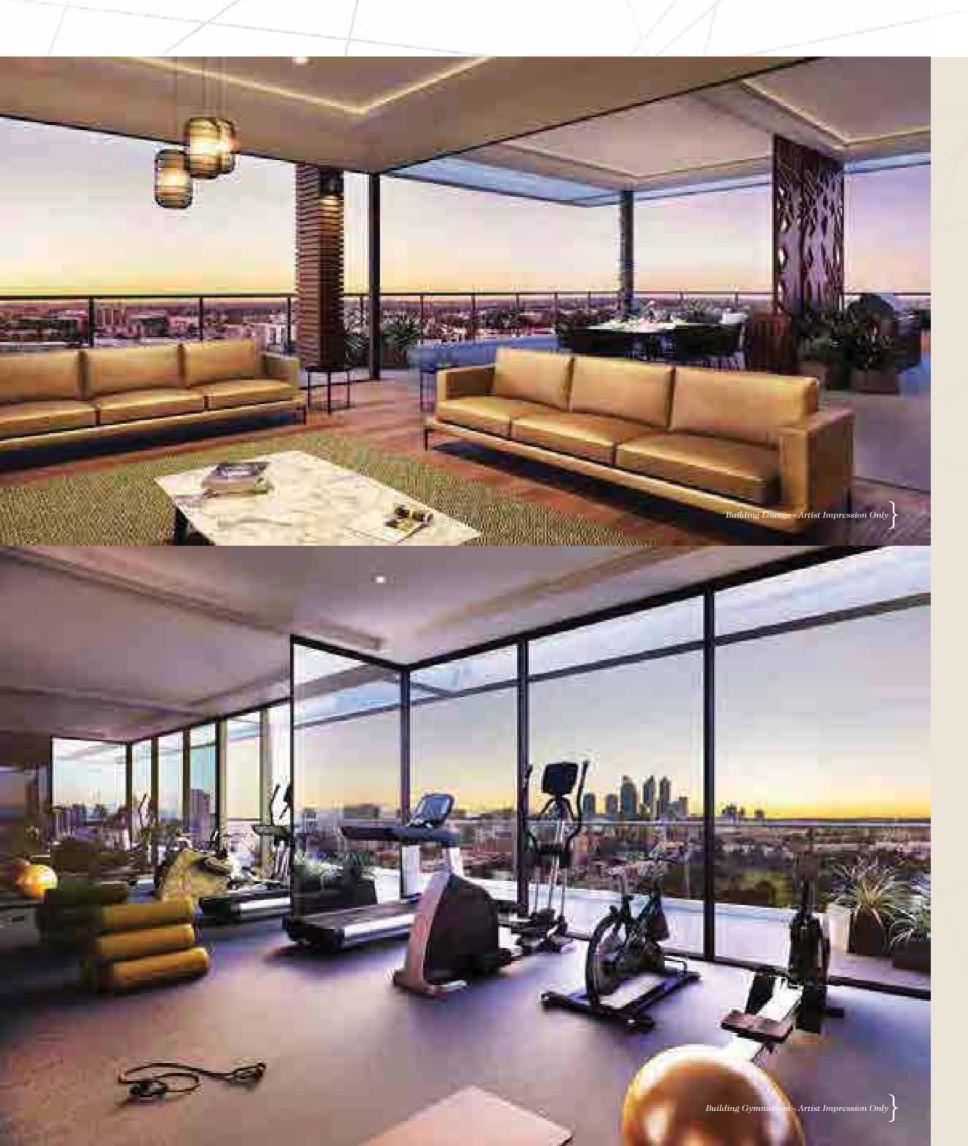

#### LET'S GET TOGETHER.

Head to the open-deck rooftop lounge and alfresco dining area where you can just sit back and take in the view, watch your favourite TV show, or even cook up a feast at the undercover barbecue.

The expansive deck, complete with lush landscaping, feature architecture and subtle lighting, brings an instant sense of calm and belonging.

And if you love unwinding on an exercise bike or keeping yourself in shape, the gym is the perfect extension of the rooftop experience.

It's fully equipped with an open, friendly aesthetic designed to create the comfortable environment you need to enjoy your exercise. It also has great views over the city.