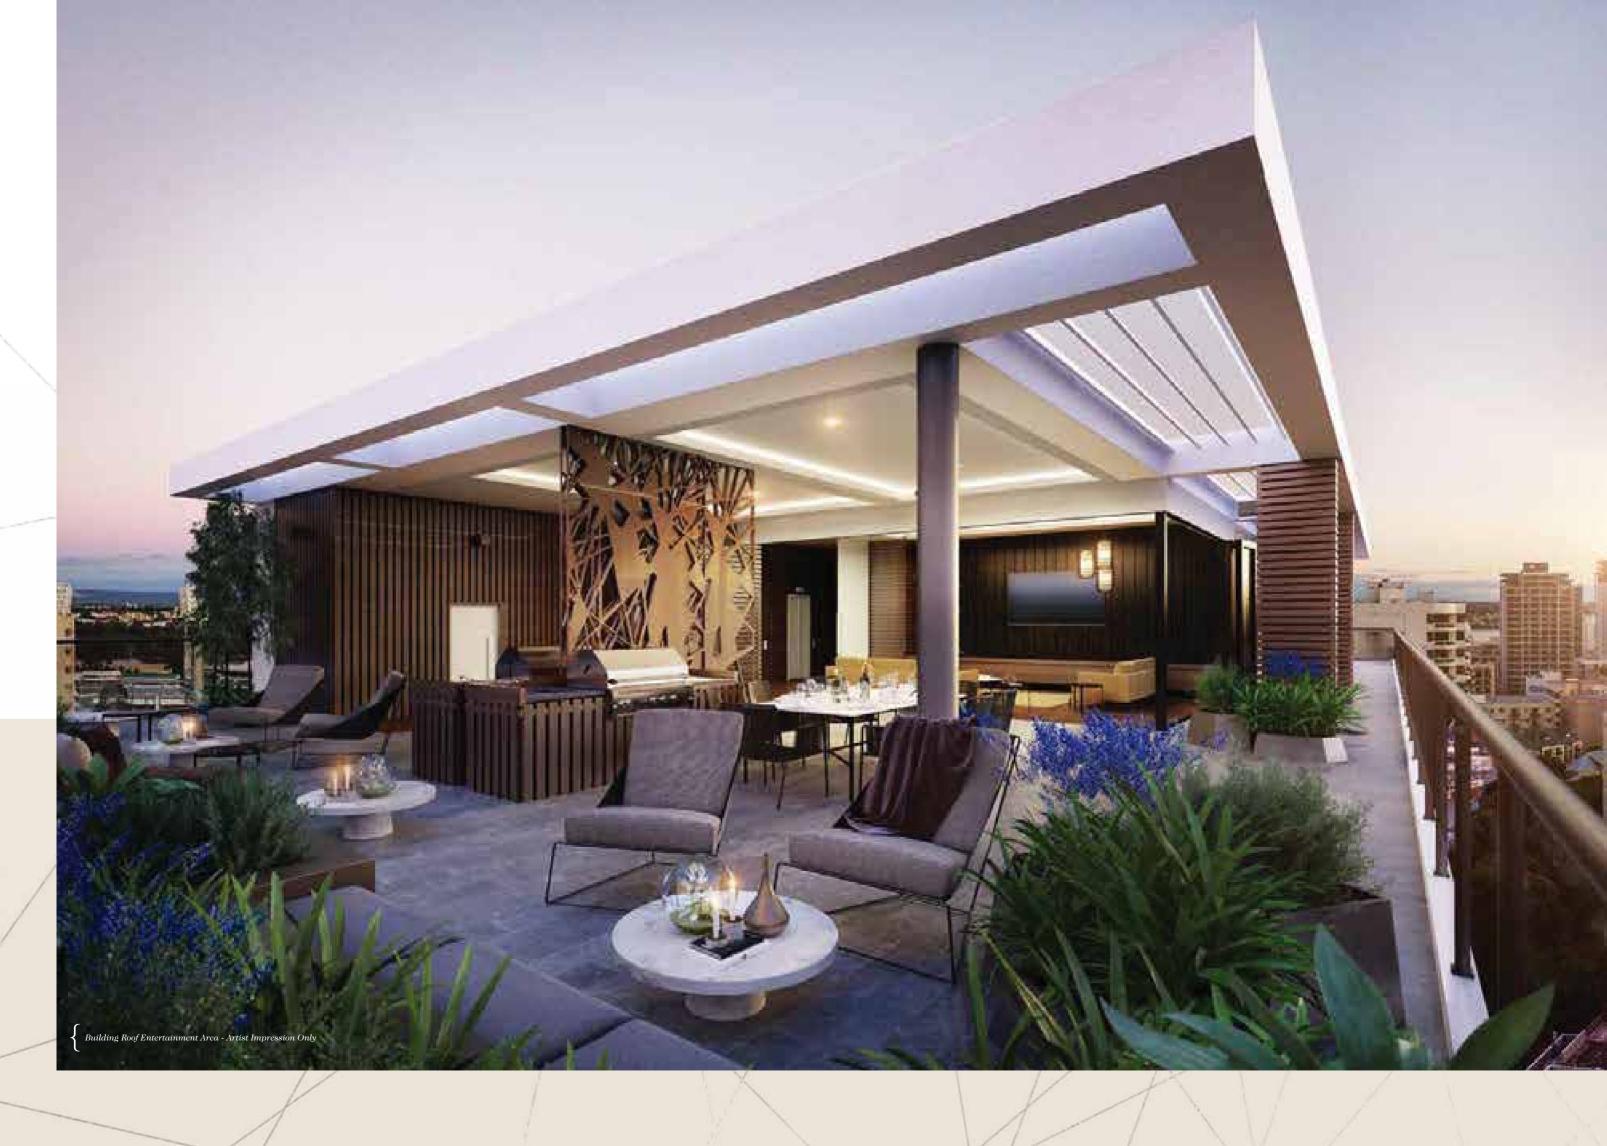

#### LET'S GET TOGETHER.

Head to the open-deck rooftop lounge and alfresco dining area where you can just sit back and take in the view, watch your favourite TV show, or even cook up a feast at the undercover barbecue.

The expansive deck, complete with lush landscaping, feature architecture and subtle lighting, brings an instant sense of calm and belonging.

And if you love unwinding on an exercise bike or keeping yourself in shape, the gym is the perfect extension of the rooftop experience.