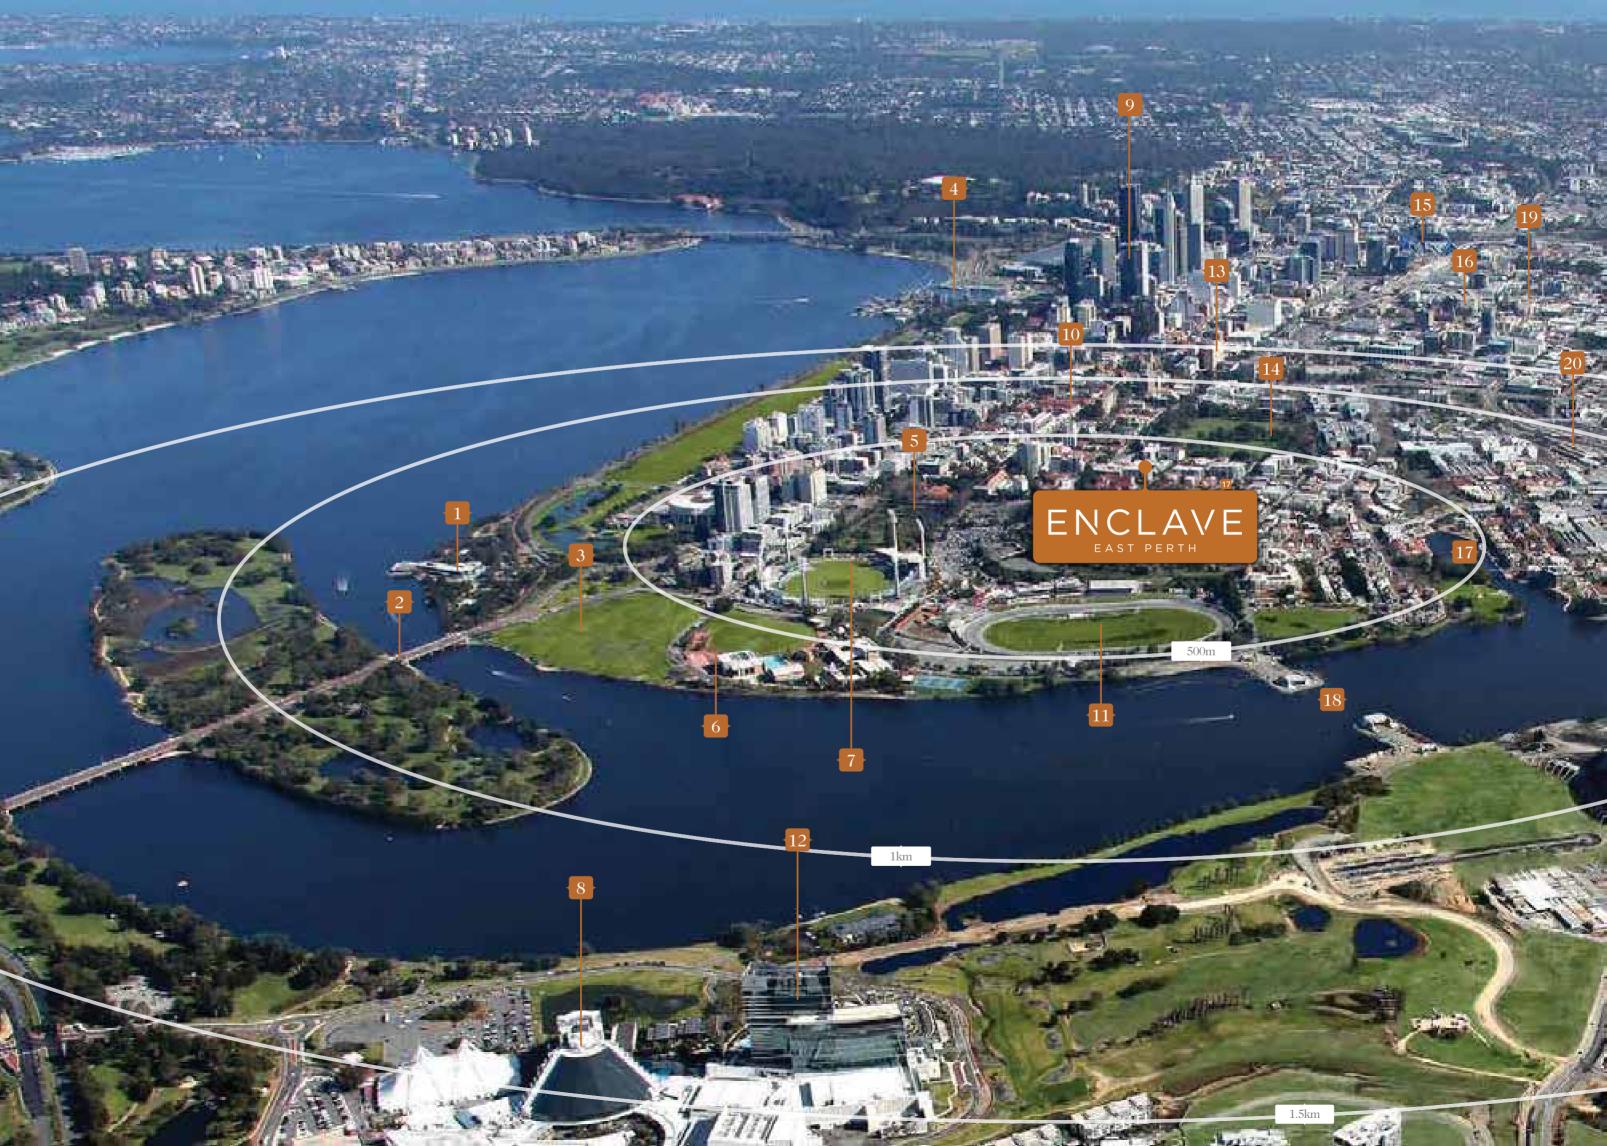

Enclave is the ultimate location. Its magnificent city views are matched with the best in modern apartment design and luxury living. It's everything you could imagine and more.

# PIECE OF THE ACTION, OR PEACE AND QUIET.

At Enclave, the city's ever-evolving array of enticing new bars, restaurants, theatres and cultural experiences are within easy walking distance.

Northbridge, Perth's traditional cultural and nightlife hub, is also within easy reach.

If you enjoy your AFL and other sports, you'll have access to the stunning new footbridge which links East Perth with the new stadium at Burswood and the Crown Entertainment Complex.

Also nearby are the famous WACA Cricket Ground, Gloucester Park Raceway, Royal Perth Hospital and the Perth Arena.

When you need to relax, you're close to the stunning Swan River and foreshore which offer a wide range of social, cultural and recreational opportunities.

Enclave is conveniently positioned in Perth's free transit zone making it easy to jump on a CAT or Transperth bus to the CBD, West Perth and Northbridge. So you can leave the car at home and save a fortune in cab fares too.

Perfect if you work in the city.