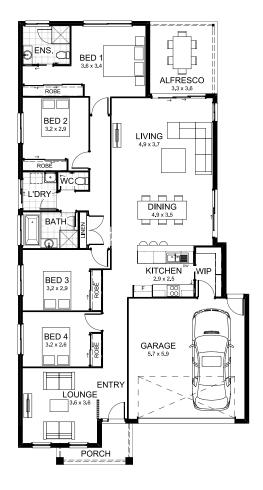

## **Property features:**

- Colorbond roof
- Half Render to front façade
- Exposed aggregate driveway & pathways
- Landscaping to front & rear
- Fencing to sides & rear
- Letterbox & clothesline
- TOTAL AREA 224.63 LAND SIZE 400.00

- Stone benchtops to kitchen and bathroom vanities
- European stainless steel appliances
- Roller blinds and floor coverings throughout - excluding garage
- Air-conditioning to main living area & master bedroom