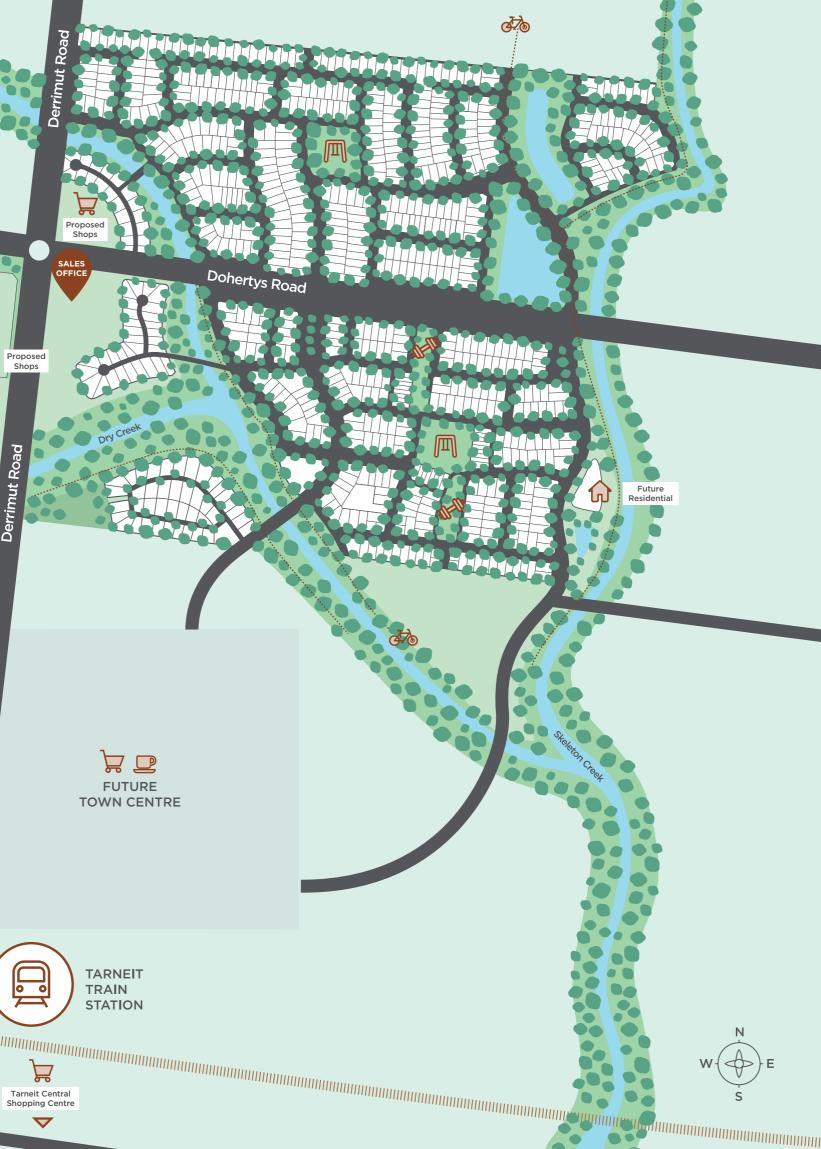

# Well connected.

Rothwell's prime location offers a connected and convenient lifestyle. Just a short stroll to Tarneit train station and the future town centre. Combined with freeway access and the convenience of shops, schools and services within the community, Rothwell promises residents a lifetime of sophisticated living.

# Two Proposed Schools Schools St. John the Apostle School (P-6) 4.1km St. James the Apostle School (P-6) 4.1km

**Shopping Centre** 4.0km

Derrimut Road Health Clinic 3km

**Tarneit Family Medical** 

& Dental Centre

6.2km

SAYERS ROAD

Islamic College of Melbourne (P-6) 7.0km

Wooten Road Reserve 7.0km

The Grange College (P-12) 6.1km

HOGANS ROAD

Pacific Werribee 6.6km

HEATHS ROAD

Westgate Medical centre 6.9km

Werribe

Vic

**Presidents Park** 11.8km