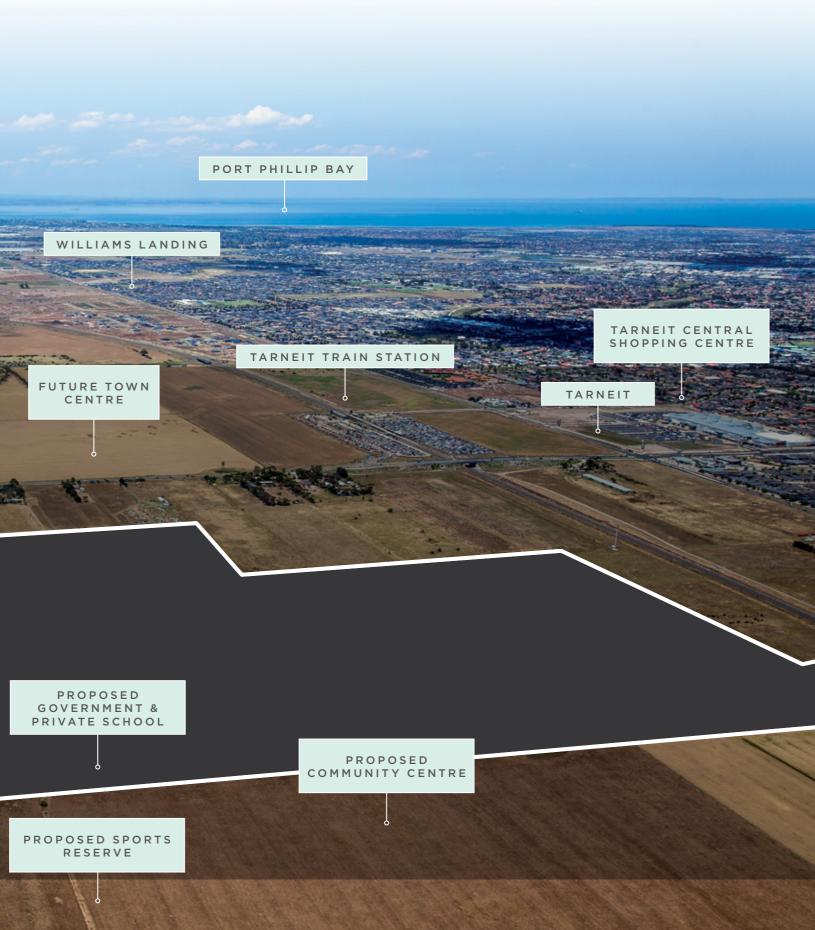

# Well connected.

Rothwell's prime location offers a connected and convenient lifestyle. Just a short stroll to Tarneit train station and the future town centre. Combined with freeway access and the convenience of shops, schools and services within the community, Rothwell promises residents a lifetime of sophisticated living.

# Two Proposed Schools Schools St. John the Apostle School (P-6) 4.1km St. James the Apostle School (P-6) 4.1km

**Shopping Centre** 4.0km

Derrimut Road Health Clinic 3km

**Tarneit Family Medical** 

& Dental Centre

6.2km

SAYERS ROAD

Islamic College of Melbourne (P-6) 7.0km

Wooten Road Reserve 7.0km

The Grange College (P-12) 6.1km

HOGANS ROAD

Pacific Werribee 6.6km

HEATHS ROAD

Westgate Medical centre 6.9km

Werribe

Vic

**Presidents Park** 11.8km