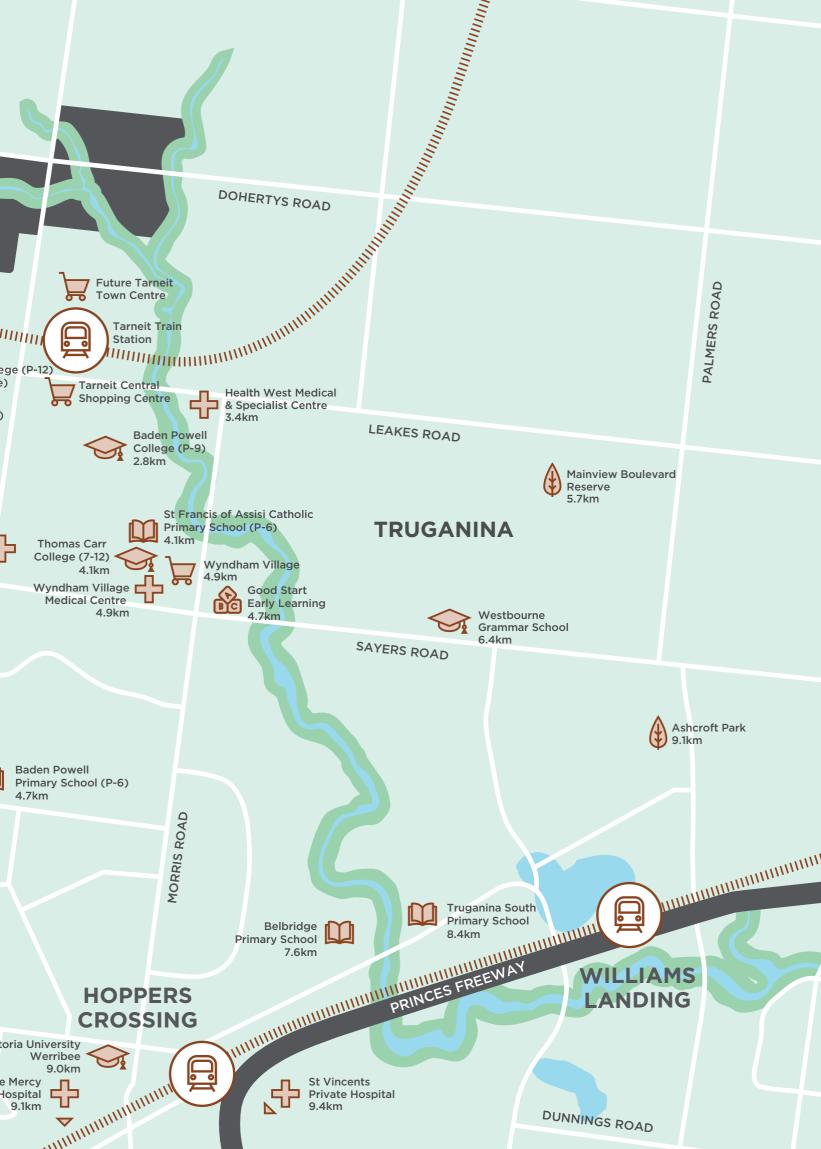

# Well connected.

Rothwell's prime location offers a connected and convenient lifestyle. Just a short stroll to Tarneit train station and the future town centre. Combined with freeway access and the convenience of shops, schools and services within the community, Rothwell promises residents a lifetime of sophisticated living.

# Two Proposed Schools Schools St. John the Apostle School (P-6) 4.1km St. James the Apostle School (P-6) 4.1km

**Shopping Centre** 4.0km

Derrimut Road Health Clinic 3km

**Tarneit Family Medical** 

& Dental Centre

6.2km

SAYERS ROAD

Islamic College of Melbourne (P-6) 7.0km

Wooten Road Reserve 7.0km

The Grange College (P-12) 6.1km

HOGANS ROAD

Pacific Werribee 6.6km

HEATHS ROAD

Westgate Medical centre 6.9km

Werribe

Vic

**Presidents Park** 11.8km