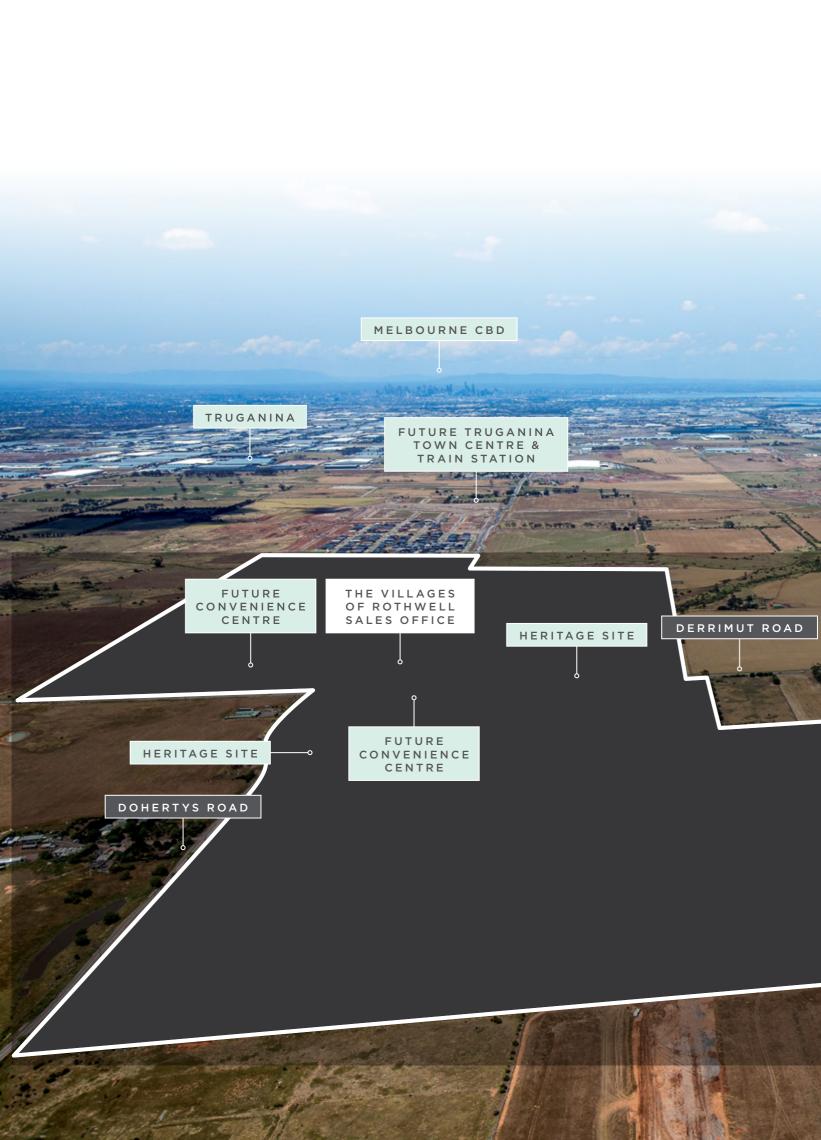

# Well connected.

Rothwell's prime location offers a connected and convenient lifestyle. Just a short stroll to Tarneit train station and the future town centre. Combined with freeway access and the convenience of shops, schools and services within the community, Rothwell promises residents a lifetime of sophisticated living.

Rothwell's exceptional mix of prime location, natural abundance and inspirated design sets a new standard of living in the west. Proposed amenities, plentiful rivers and rich natural heritage create an ideal setting for Dacland's stylish design.