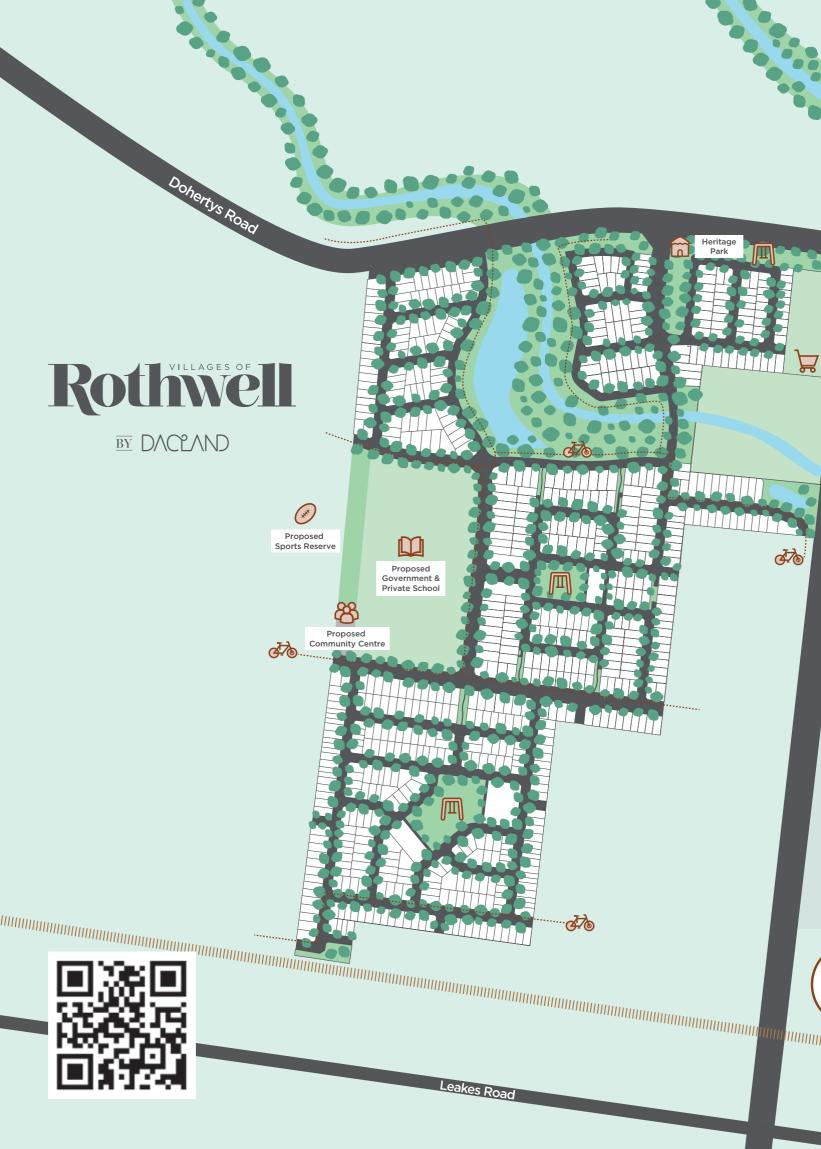

# Well planned.

This master planned community heralds the natural environment. Magnificent open spaces are matched by elegant tree-lined streets, quiet avenues and private cul de sacs that encourage quality family living.

A class-leading community with sustainability at its core. Rothwell is designed to preserve the natural environment and further benefit the residents that live there.

# Well connected.

Rothwell's prime location offers a connected and convenient lifestyle. Just a short stroll to Tarneit train station and the future town centre. Combined with freeway access and the convenience of shops, schools and services within the community, Rothwell promises residents a lifetime of sophisticated living.

Rothwell's exceptional mix of prime location, natural abundance and inspirated design sets a new standard of living in the west. Proposed amenities, plentiful rivers and rich natural heritage create an ideal setting for Dacland's stylish design.