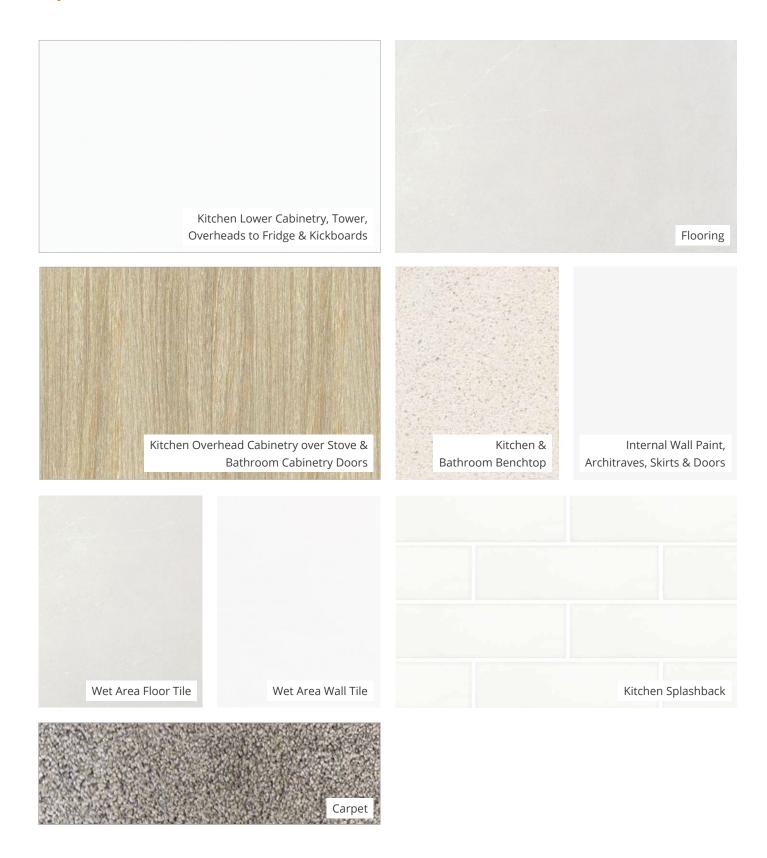

### **GENERAL LIVING & BEDROOMS**

| Carpet                        | Supreme Twist 77                   |
|-------------------------------|------------------------------------|
| Flooring                      | Regina White 450 x 450 NT17-1020FL |
| Internal Wall Paint           | Dulux 'White on White'             |
| Architraves/Skirts/Doors      | Dulux 'White on White'             |
| Roller Blinds                 | 'Pure' with satin silver bar       |
| Mirror Sliding Doors to Robes | Mirror with chrome frame           |
| Vinyl Sliding Doors to Linen  | Glacier and white frame            |

### **KITCHEN**

| Lower Cabinetry                | Laminex Silk Finish 'Polar White'                       |
|--------------------------------|---------------------------------------------------------|
| Cabinetry Tower                | Laminex Silk Finish 'Polar White'                       |
| Overhead Cabinetry over Fridge | Laminex Silk Finish 'Polar White'                       |
| Overhead Cabinetry over Stove  | Laminex Riven Finish 'Seasoned Oak'                     |
| Kickboards                     | Laminex Silk Finish 'Polar White'                       |
| Benchtop                       | Silestone 'Bianco Maple'                                |
| Handles                        | ABH-5 to cupboard doors and drawers, ABH-6 pantry doors |
| Kitchen Splashback             | Gloss White 300 x 100 BELWP 200 (laid brickbond)        |

#### **BATHROOM & ENSUITE**

| Benchtop                  | Silestone 'Bianco Maple'                                         |
|---------------------------|------------------------------------------------------------------|
| Cabinetry Doors           | Laminex Riven Finish 'Seasoned Oak'                              |
| Handles                   | ABH-5 to cupboard doors                                          |
| Wet Area Floor Tile       | Regina White 450 x 450 NT17-1020FL                               |
| Wet Area Wall Tile        | Gloss White Wall Pressed 300 x 600 NT15-1000WP (laid vertically) |
| Feature Tile and Location | N/A                                                              |