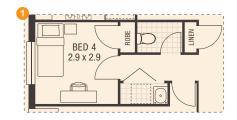

## Home Option

1 Laundry relocation, size and door change to linen and bed 2 robe and reposition of bed 2 door.