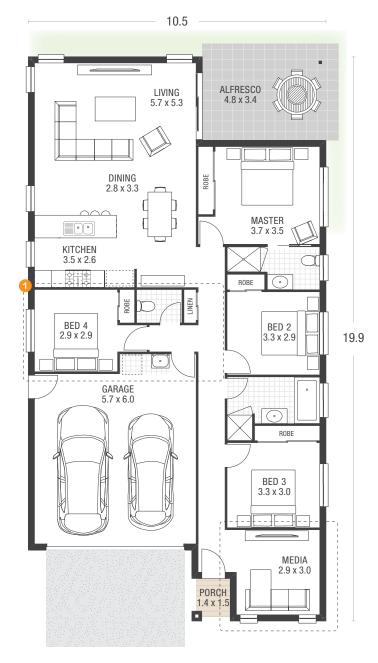

## Areas

| Ground Floor   | 15.5sq | 143.6m²             |
|----------------|--------|---------------------|
| Garage         | 3.9sq  | 36.1m <sup>2</sup>  |
| Outdoor Living | 1.7sq  | 16.4m <sup>2</sup>  |
| Porch          | 0.2sq  | 2.0m <sup>2</sup>   |
| Total Area     | 21.3sq | 198.0m <sup>2</sup> |
| Home Length    |        | 19.9m               |
| Home Width     |        | 10.5m               |
|                |        |                     |

## Design Features

A streamlined design featuring 4 bedrooms, 2 bathrooms, a media room and a double car garage the Nixon offers comfortability for the large family. The open living and dining area leads out onto a spacious alfresco perfect for entertaining.