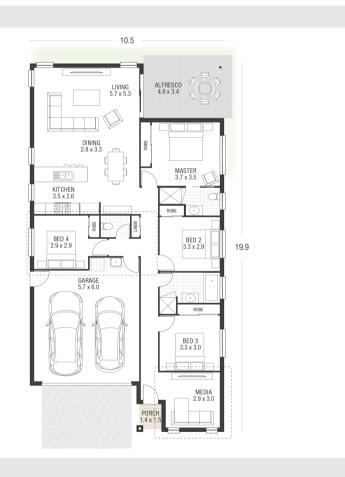

# **INVESTMENT** Cleverly designed to optimise family living located in Kinross Estate, Thornlands.

\$562,900

ID. 7931

Addison + Mode Facade - 198m<sup>2</sup> | Lot 48 - 388m<sup>2</sup> - Kinross Road, Thornlands

# **INVESTMENT** Cleverly designed to optimise family living located in Kinross Estate, Thornlands.

\$562,90

ID. 7931

Addison + Mode Facade - 198m<sup>2</sup> | Lot 48 - 388m<sup>2</sup> - Kinross Road, Thornlands

### **Kinross Estate**

Lot 48 - 388m<sup>2</sup>

A renowned community nestled in the country lane back streets of Thornlands, you will find a serene neighbourhood called Kinross. If you're looking for a piece of old-world Redlands and a home that will keep calling you back, long after your children are grown, you will find what you're looking for at Kinross.