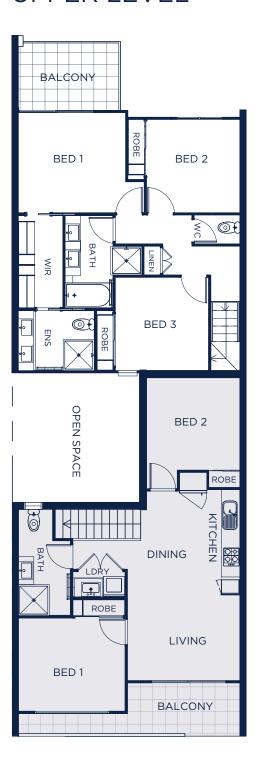

RACE - \$697,675** 

5 **|** 







The first of it's kind for the region, Regatta Mews is luxury dual living terrace homes in the heart of the Sunshine Coast.

Architecturally designed with finishes inspired by the world's most luxurious yachts, Regatta Mews offers boutique finesse with dual living convenience.

LAND SIZE 216m<sup>2</sup>

BUILD SIZE 287m<sup>2</sup>

1st TENANT GUARANTEE



**TENANT READY** 



**RESALE READY** 

LAND REGISTRATION

SEPTEMBER 2018

**INCLUSION LEVEL:** 

**PLATINUM** 



**AIR CONDITIONING** 



**DISHWASHER** 

\*Bonus only approved for prompt contract signs (10 days) & finance approval (21 days).

**LAND** \$260,000

**BUILD** \$437,675

INITIAL DEPOSIT \$1,000

BALANCE OF LAND DEPOSIT 10%

BUILD DEPOSIT 5%



## **LOWER** LEVEL



## **UPPER LEVEL**