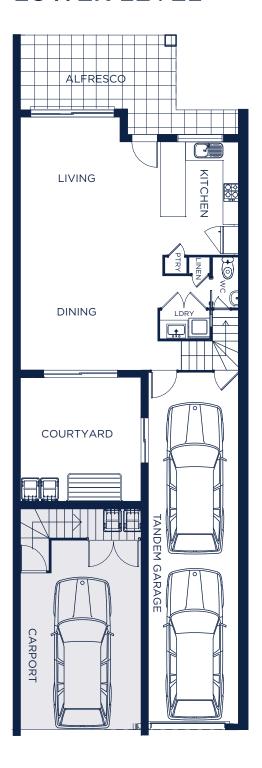

**DUAL LIVING TERRACE - \$697,675** 

5 **|** 







The first of it's kind for the region, Regatta Mews is luxury dual living terrace homes in the heart of the Sunshine Coast.

Architecturally designed with finishes inspired by the world's most luxurious yachts, Regatta Mews offers boutique finesse with dual living convenience.

LAND SIZE 216m<sup>2</sup>

BUILD SIZE 287m<sup>2</sup>

1st TENANT GUARANTEE



**TENANT READY** 



**RESALE READY** 

LAND REGISTRATION

SEPTEMBER 2018

**INCLUSION LEVEL:** 

**PLATINUM** 



**AIR CONDITIONING** 



**DISHWASHER** 

\*Bonus only approved for prompt contract signs (10 days) & finance approval (21 days).

**LAND** \$260,000

**BUILD** \$437,675

INITIAL DEPOSIT \$1,000

BALANCE OF LAND DEPOSIT 10%

BUILD DEPOSIT 5%



## **LOWER** LEVEL



## **UPPER LEVEL**